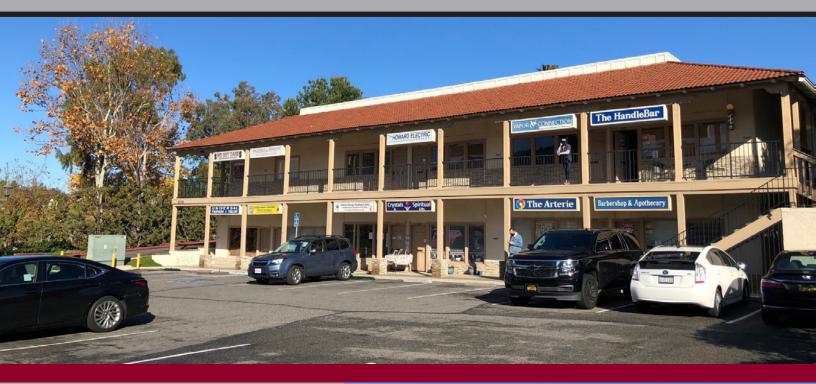

## 2219 E. Thousand Oaks Blvd • Thousand Oaks Retail and Small Office Spaces Available

No warranty or representation is made to the accuracy of the foregoing information. Terms of sale or lease and availability are subject to change or withdrawal without notice.

- First Floor Retail Spaces available ranging from approx. 805 - 3,268 sf
- Rental Rate \$2.75 Modified Gross
- Fantastic Exposure and Signage
- 520 SF Office Available
- Rental Rate: \$2.75 PSF Modified Gross
- Minimum Two Year Lease
- Directly Across From The Lakes

and Thousand Oaks Civic Center