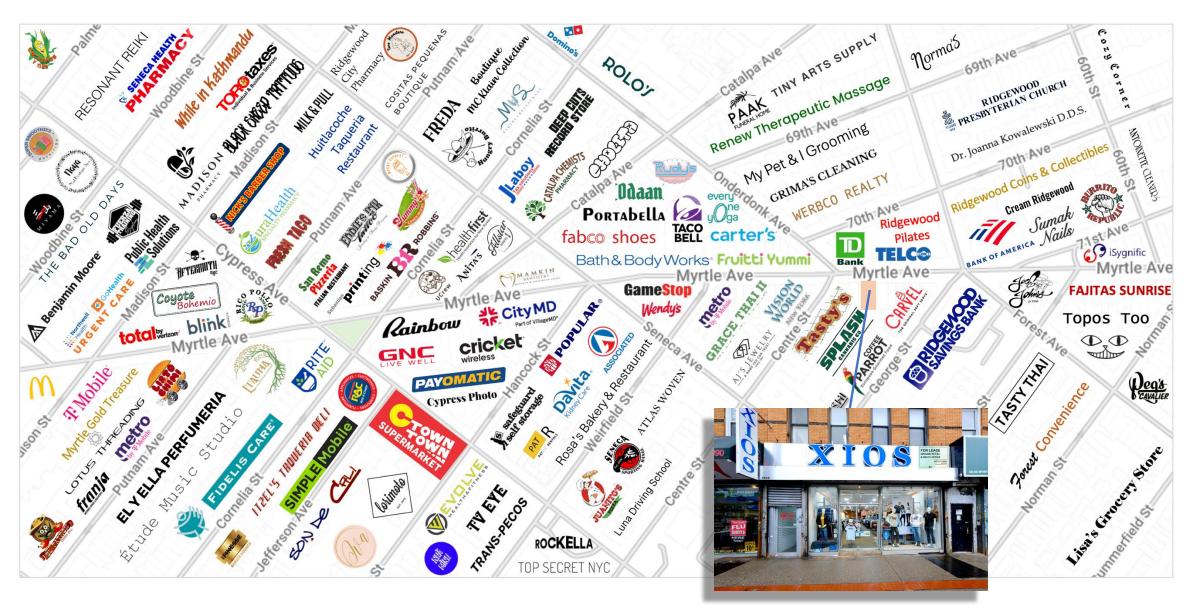

#### RETAIL MAP & NEIGHBORHOOD DESCRIPTION

**Ridgewood** borders the neighborhoods of Bushwick and East Williamsburg in Brooklyn, allowing for a cultural and commercial exchange that enriches both communities. This proximity to Brooklyn has influenced Ridgewood's vibe, making it a hotspot for artists and young professionals seeking a less hectic alternative to Brooklyn's bustling streets.

Commercially, Ridgewood is mainly served by Myrtle Avenue, which is bustling with national and local shops, restaurants, and cafes that cater to a wide range of tastes and preferences. The neighborhood's dining scene is particularly notable for its variety, including traditional European bakeries, modern cafes, and a growing number of bars and eateries that reflect the neighborhood's diverse population.