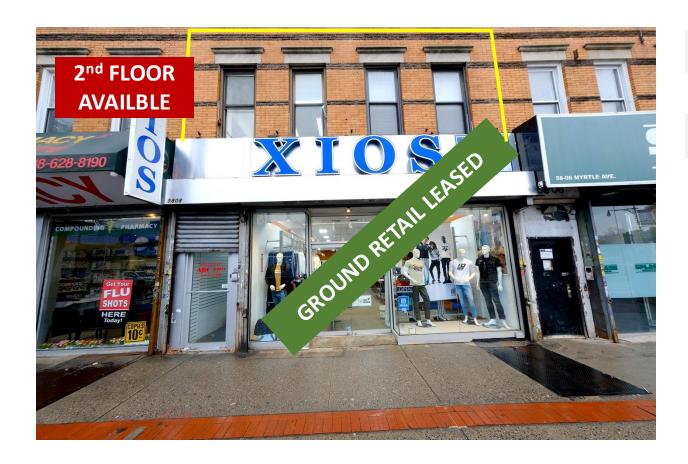

# **58-08 Myrtle Avenue**

RIDGEWOOD QUEENS, NY

RETAIL /OFFICE FOR LEASE

TENANTS

IJ

EIGHBORIN

Location: Between George Street & Center Street

**Second Floor:** 1,500 sf

**Outdoor Deck:** 700 sf

Ceiling: 10 ft

Frontage: 25 ft on Myrtle Avenue

### Highlights:

- Office space available in the heart of Ridgewood's main retail corridor - Myrtle Avenue.
- Exclusive 700 sf outdoor deck
- HVAC systems in good working condition.
- train located 0.4 mi north of Forest Ave station with over 923k annual ridership (2023).
- train located 0.4 mi south at Halsey St Station with over 1.71mm annual ridership (2023).
- Landlord can deliver the space in vanilla box condition.