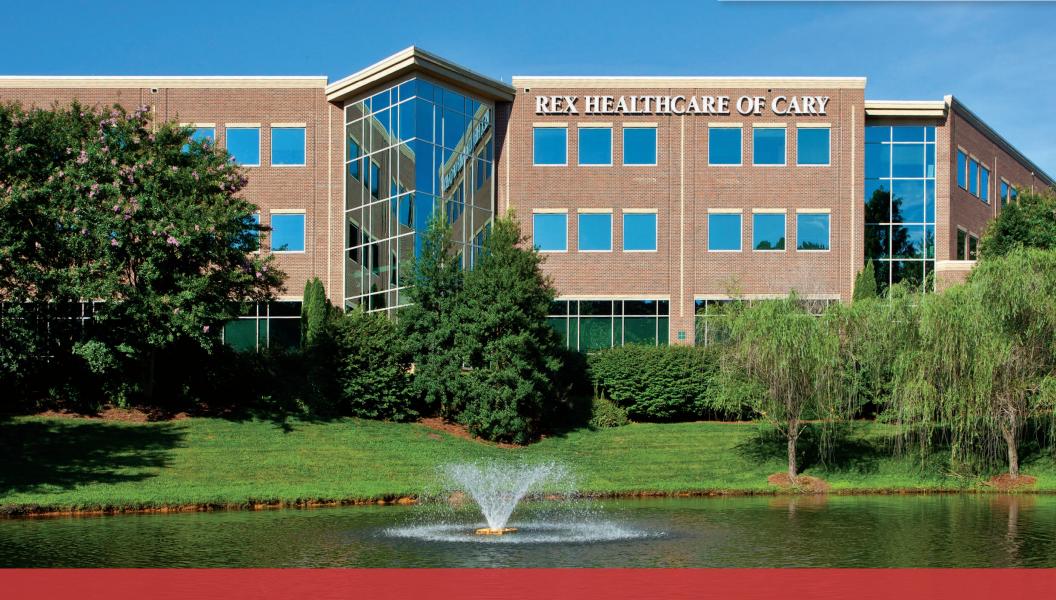

# REX CARY MEDICAL OFFICE

1505 SW Cary Parkway | Cary, NC 27511

## **REX CARY MEDICAL OFFICE**

1505 SW Cary Parkway | Cary, NC 27511

**PROPERTY TYPE** Medical Office

**BUILDING SIZE** 63,554 SF

**AVAILABLE SPACE** 1,078 SF

**LEASING RATE** \$36.00/SF

**LEASE TYPE** Full Service

## **PROPERTY HIGHLIGHTS**

- · Three-story medical office building
- 63,554 square feet
- Covered drop off for patients
- Anchored by Rex Surgery Center
- Surrounded by well-known medical tenant practices