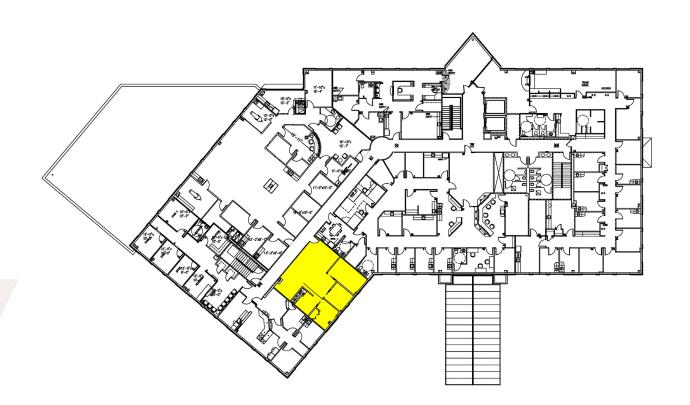

# FOR LEASE



# REX CARY MEDICAL OFFICE

1505 SW Cary Parkway | Cary, NC 27511



## **REX CARY MEDICAL OFFICE**

1505 SW Cary Parkway | Cary, NC 27511

**PROPERTY TYPE** Medical Office

**BUILDING SIZE** 63,554 SF

**AVAILABLE SPACE** 1,078 SF

**LEASING RATE** \$36.00/SF

**LEASE TYPE** Full Service

YEAR BUILT 2003

**COUNTY** Wake

**LOCATION** Cary, NC

**FLOORS** 3



**BRET MULLER** 

919.523.4200

bmuller@capitalassociates.com



### **REX CARY MEDICAL OFFICE**

1505 SW Cary Parkway | Cary, NC 27511

## **AVAILABLE**

Third Floor Suite 307

1,078 SF



#### **BRET MULLER**

919.523.4200 bmuller@capitalassociates.com



#### **WES JOHNSON**

919.422.4853 wjohnson@capitalassociates.com

#### **REX CARY MEDICAL OFFICE**

1505 SW Cary Parkway | Cary, NC 27511

## **PROPERTY HIGHLIGHTS**

- · Three-story medical office building
- 63,554 square feet
- Covered drop off for patients
- Anchored by Rex Surgery Center
- Surrounded by well-known medical tenant practices

## LOCATION

The building is located in south Cary, with quick access to Highway 64 and Interstates 540 and 440.



919.523.4200 bmuller@capitalassociates.com



#### **WES JOHNSON**

919.422.4853 wjohnson@capitalassociates.com



## **CURRENT REX CARY MOB TENANTS**







North Raleigh Gastroenterology

Experience and Care