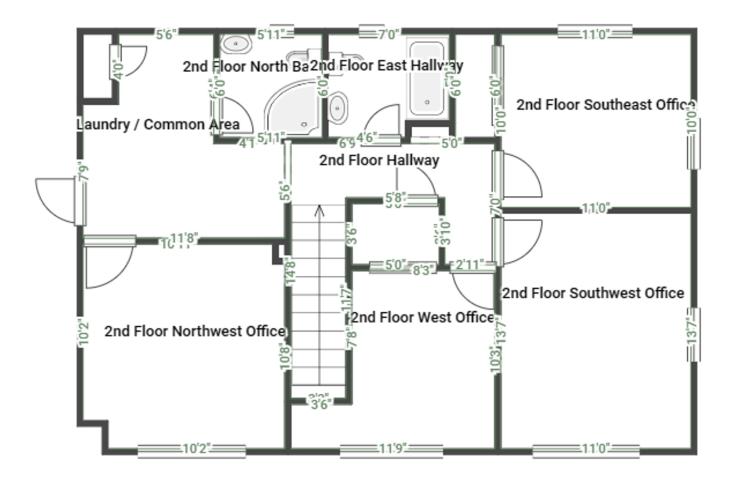

## 1122 Omaha Street Palm Harbor FL 34683: 2nd floor

Disclaimer: the floor plan is for illustrative purposes only. The measurements contained therein are an approximation and may not be exact. While we do not doubt the floor plan's accuracy to within +/- 5%, we make no guarantee or representation and grant no warranty, express or implied, regarding the floor plan or its accuracy or completeness.

You or your advisors must conduct an independent investigation of the property to confirm the accuracy and completeness of the floor plan and to determine if the property is suitable for your space requirements.