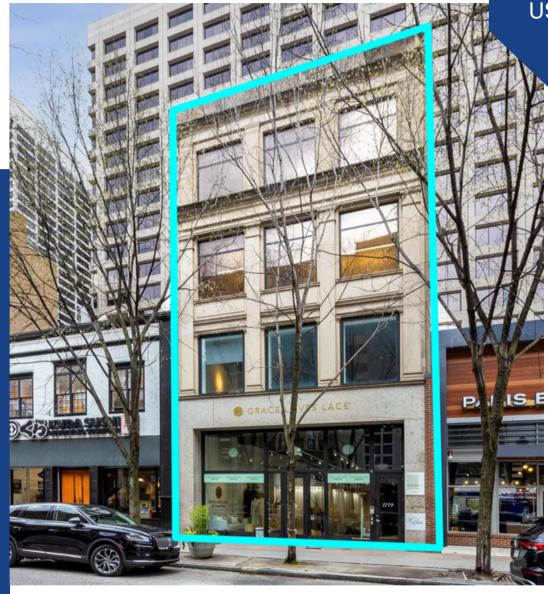

# PROMINENT MIXED USE SPACE FOR LEASE

IDEAL FOR RETAIL OR OFFICE USERS

1719 CHESTNUT STREET PHILADELPHIA, PA

**John Mazurie** Senior Advisor 609.412.8690 john.mazurie@wolfcre.com Joe Fox Senior Advisor 484.772.5889 joseph.fox@wolfcre.com

#### PROPERTY DESCRIPTION

**Location:** 1719 Chestnut Street

Philadelphia, PA 19103

Size/SF: Second Floor: +/- 2,716 SF

Third Floor: +/-1,407 SF

Lease Price: Call for information

# 1719 CHESTNUT STREET, PHILADELPHIA, PA