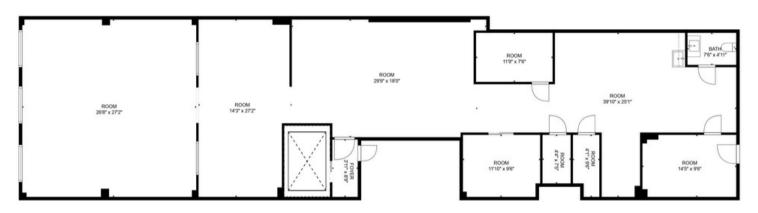

## **FLOOR PLANS**

SECOND FLOOR: +/- 2,716 SF

THIRD FLOOR: +/- 1,407 SF

The foregoing information was furnished to us by sources which we deem to be reliable, but no warranty or representation is made as to the accuracy thereof. Subject to correction of errors, omissions, change of price, prior sale or withdrawal from market without notice.