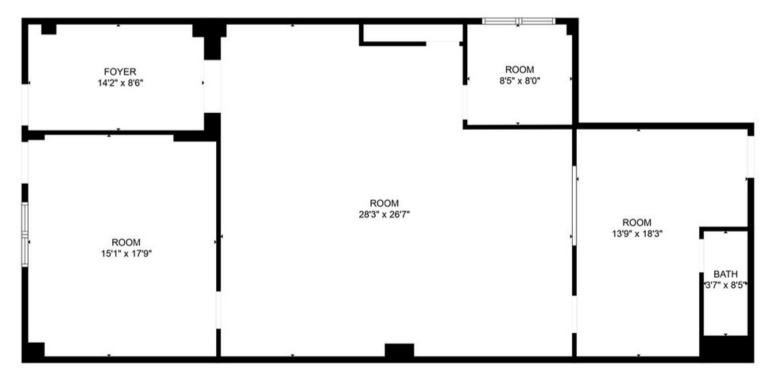

## **FLOOR PLANS**

SECOND FLOOR: +/- 2,716 SF

THIRD FLOOR: +/- 1,407 SF

The foregoing information was furnished to us by sources which we deem to be reliable, but no warranty or representation is made as to the accuracy thereof. Subject to correction of errors, omissions, change of price, prior sale or withdrawal from market without notice.