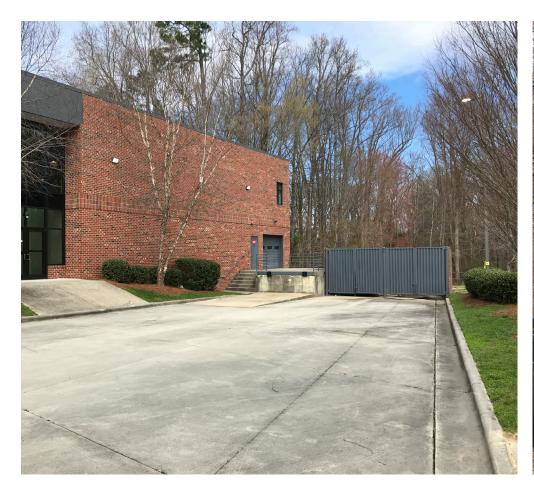

### 8841 WADFORD DRIVE

Raleigh, NC 27616

### FREE-STANDING OWNER OCCUPANT OPPORTUNITY.

BUILDING SIZE 17,598 SF

1st Floor - 13,503 SF Mezzanine - 4,095 SF

**SALES PRICE** \$3,250,000

SITE SIZE 1.37 acres

YEAR BUILT 2005/Renovated in 2015

ZONING TD - Thoroughfare District

UTILITIES Water & Sewer: City of Raleigh

Electric: Duke Energy

Gas: PSNC

CONSTRUCTION Steel frame and brick construction

PARKING 36 spaces on-site

RENOVATIONS Full building renovation in 2015

- New Roof (TPO Membrane System)