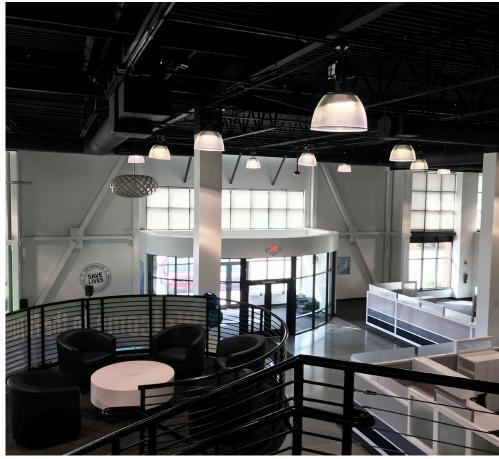

### FREE-STANDING OWNER OCCUPANT OPPORTUNITY.

BUILDING SIZE 17,598 SF

1st Floor - 13,503 SF Mezzanine - 4,095 SF

**SALES PRICE** \$3,250,000

SITE SIZE 1.37 acres

YEAR BUILT 2005/Renovated in 2015

ZONING TD - Thoroughfare District

- New sprinkler system

- Epoxy concrete and carpet tile floors

- Additional HVAC units added

- New fixtures and finishes throughout

- ADA lift

- LED lighting throughout

- Remote controlled roller shades

MISCELLANEOUS - Power: 400 amp 277/480V