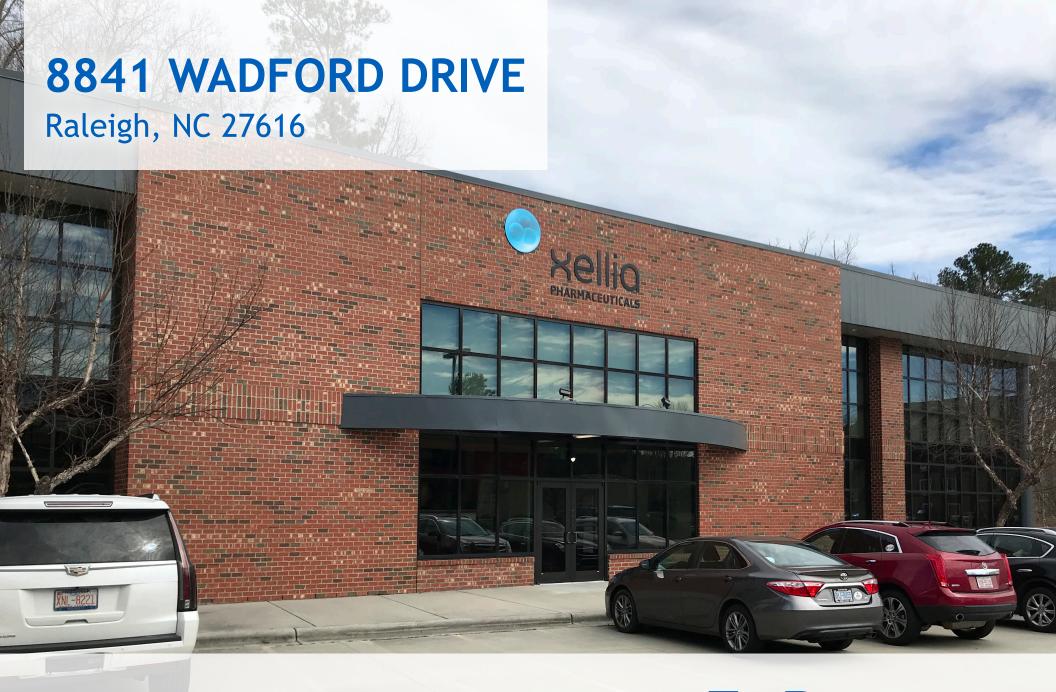

### 8841 WADFORD DRIVE

Raleigh, NC 27616

### FREE-STANDING OWNER OCCUPANT OPPORTUNITY.

BUILDING SIZE 17,598 SF

1st Floor - 13,503 SF Mezzanine - 4,095 SF

**SALES PRICE** \$3,250,000

SITE SIZE 1.37 acres

YEAR BUILT 2005/Renovated in 2015

ZONING TD - Thoroughfare District