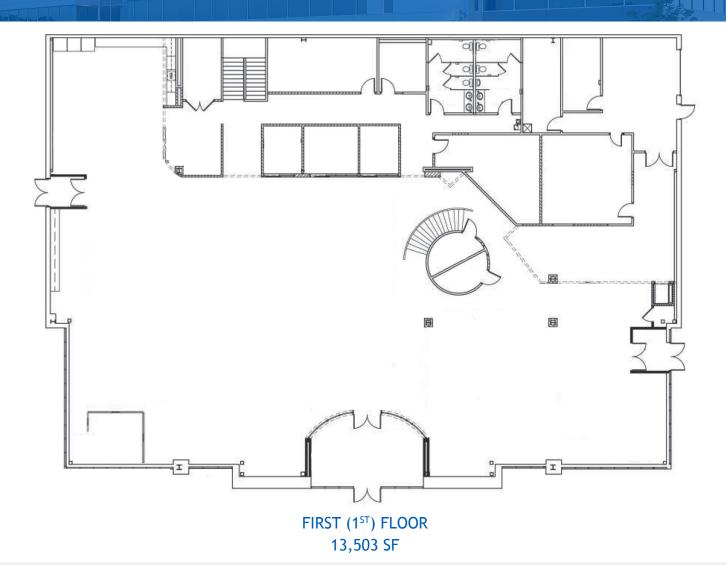

### FREE-STANDING OWNER OCCUPANT OPPORTUNITY.

BUILDING SIZE 17,598 SF

1st Floor - 13,503 SF Mezzanine - 4,095 SF

**SALES PRICE** \$3,250,000

SITE SIZE 1.37 acres

YEAR BUILT 2005/Renovated in 2015

ZONING TD - Thoroughfare District