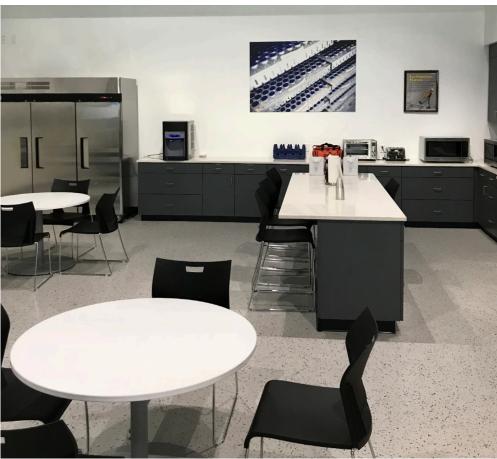

- Loading dock onsite

- Supplemental cooling unit located within server room

- Furniture can be available