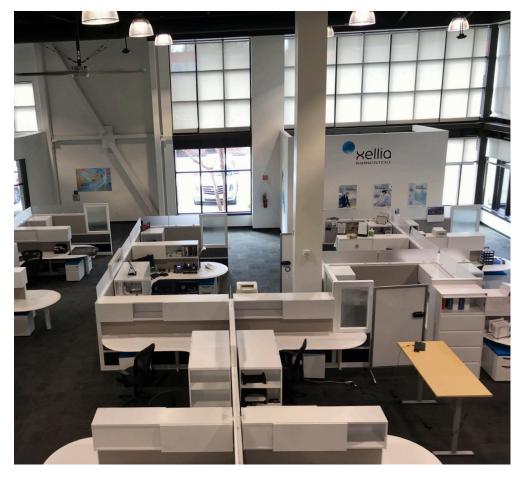

### FREE-STANDING OWNER OCCUPANT OPPORTUNITY.

BUILDING SIZE 17,598 SF

1st Floor - 13,503 SF Mezzanine - 4,095 SF

**SALES PRICE** \$3,250,000

SITE SIZE 1.37 acres

YEAR BUILT 2005/Renovated in 2015

ZONING TD - Thoroughfare District

- Loading dock onsite

- Supplemental cooling unit located within server room

- Furniture can be available