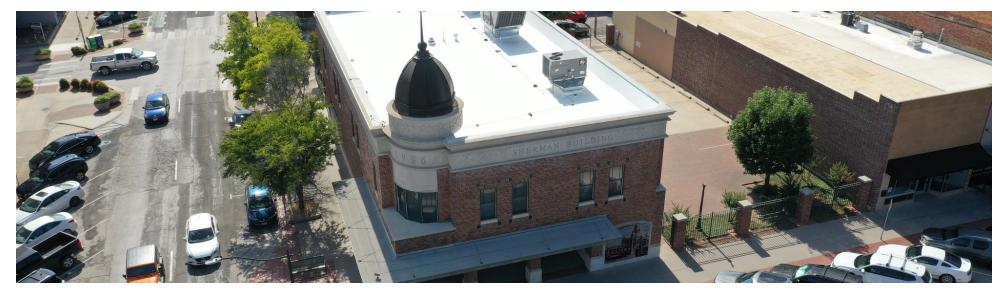

d for office, retail and restaurant uses. The second floor is a move in ready office space that offers a mix of open work space and private offices. Multiple upstairs offices have incredible views of the Downtown Square and Denton County Courthouse. The first floor would be a perfect home for an office, retail or restaurant user. With its corner location and outdoor courtyard, it truly is one of the jewels of the Denton Square.

#### LOCATION OVERVIEW

Rare opportunity to put your business in the heart of beautiful Downtown Denton. The Sherman Building sits at the corner of Elm and Hickory on the Historic Downtown Denton Square. Located across the street from the beautiful Denton County Courthouse, the Sherman Building offers some of the best views of the Downtown Square.

# Lease Spaces



#### **LEASE INFORMATION**

Lease Type:NNNLease Term:NegotiableTotal Space:4,849 SFLease Rate:Call for Pricing

#### **AVAILABLE SPACES**

|  | SUITE     | TENANT    | SIZE (SF) | LEASE TYPE | LEASE RATE       | DESCRIPTION                        |
|--|-----------|-----------|-----------|------------|------------------|------------------------------------|
|  | 2nd Floor | Available | 4,849 SF  | NNN        | Call for Pricing | Move in ready Class A Office Space |
|  |           |           |           |            |                  | Salon                              |

# Floor Plan



### Additional Photos









# Location Map Belly