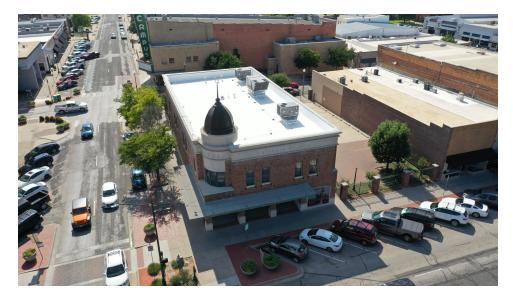

#### LOCATION OVERVIEW

Rare opportunity to put your business in the heart of beautiful Downtown Denton. The Sherman Building sits at the corner of Elm and Hickory on the Historic Downtown Denton Square. Located across the street from the beautiful Denton County Courthouse, the Sherman Building offers some of the best views of the Downtown Square.

### Additional Photos