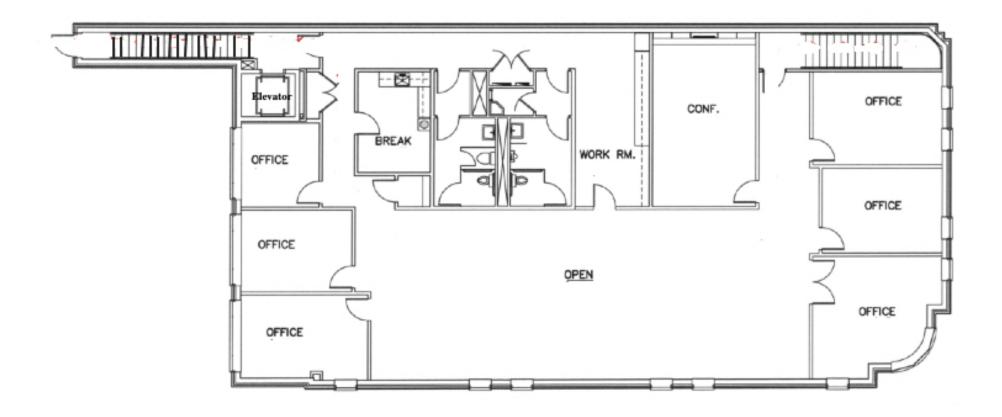

on the Historic Downtown Denton Square. Located across the street from the beautiful Denton County Courthouse, the Sherman Building offers some of the best views of the Downtown Square.

# Lease Spaces



#### **LEASE INFORMATION**

Lease Type:NNNLease Term:NegotiableTotal Space:4,849 SFLease Rate:Call for Pricing

#### **AVAILABLE SPACES**

|  | SUITE     | TENANT    | SIZE (SF) | LEASE TYPE | LEASE RATE       | DESCRIPTION                        |
|--|-----------|-----------|-----------|------------|------------------|------------------------------------|
|  | 2nd Floor | Available | 4,849 SF  | NNN        | Call for Pricing | Move in ready Class A Office Space |
|  |           |           |           |            |                  | Salon                              |

# Floor Plan



### Additional Photos









# Location Map Belly