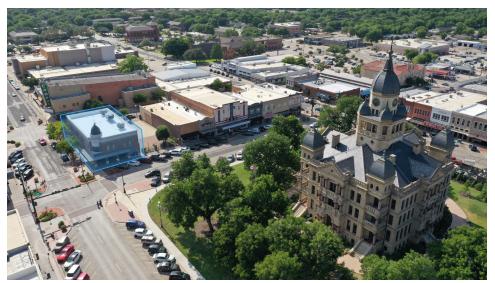

#### LOCATION OVERVIEW

Rare opportunity to put your business in the heart of beautiful Downtown Denton. The Sherman Building sits at the corner of Elm and Hickory on the Historic Downtown Denton Square. Located across the street from the beautiful Denton County Courthouse, the Sherman Building offers some of the best views of the Downtown Square.

### Additional Photos