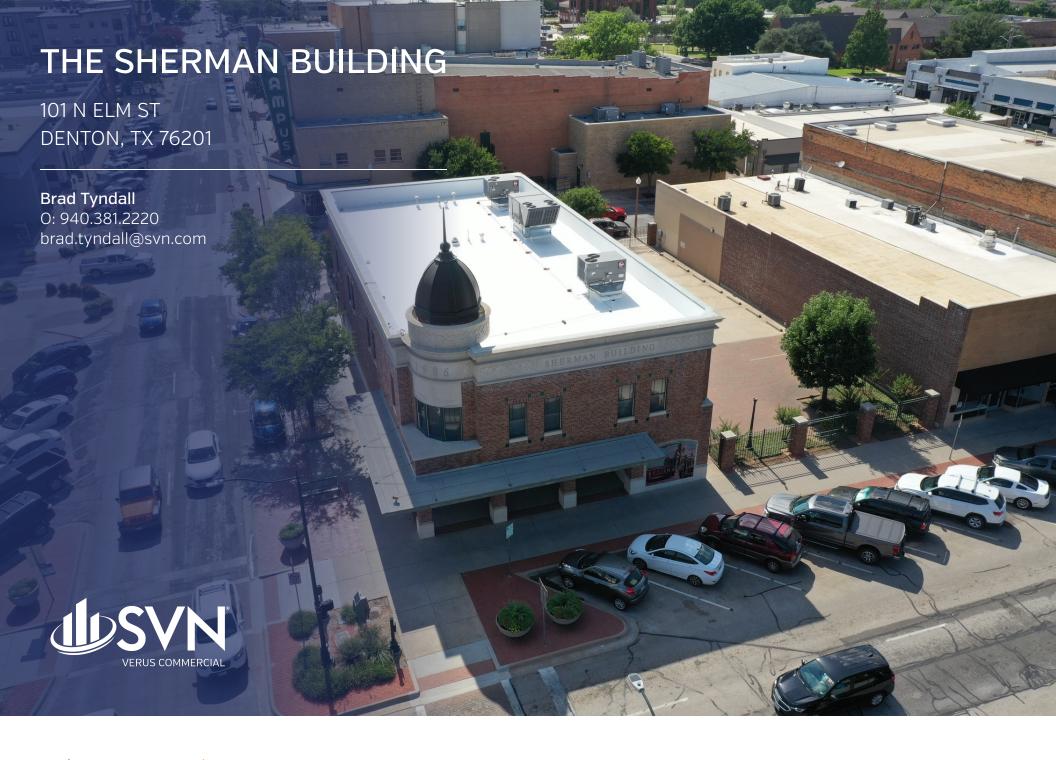

## Property Summary

#### **OFFERING SUMMARY**

Lease Rate:

**Building Size:** 

Available SF:

Call for Pricing 8,467 SF

4.849 SF

PROPERTY OVERVIEW

This beautiful two story building is well suited for office, retail and restaurant uses. The second floor is a move in ready office space that offers a mix of open work space and private offices. Multiple upstairs offices have incredible views of the Downtown Square and Denton County Courthouse. The first floor would be a perfect home for an office, retail or restaurant user. With its corner location and outdoor courtyard, it truly is one of the jewels of the Denton Square.

#### LOCATION OVERVIEW

Rare opportunity to put your business in the heart of beautiful Downtown Denton. The Sherman Building sits at the corner of Elm and Hickory on the Historic Downtown Denton Square. Located across the street from the beautiful Denton County Courthouse, the Sherman Building offers some of the best views of the Downtown Square.