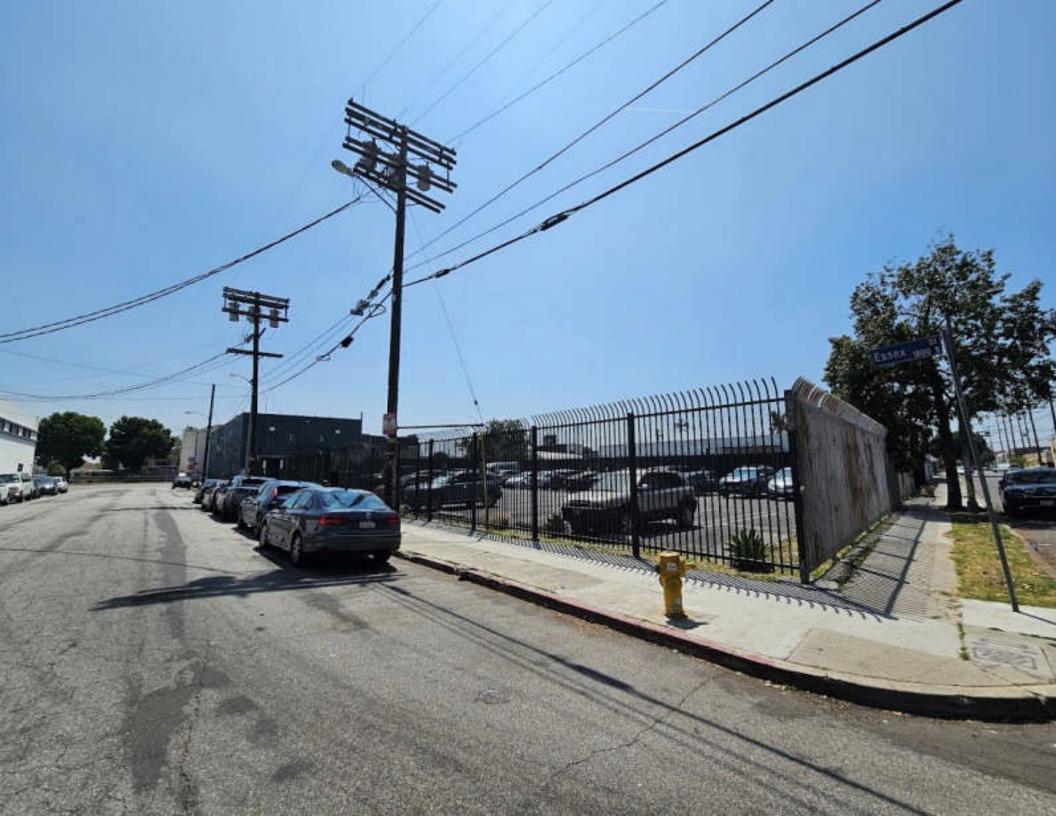

## **Property Information**

- ➤ Approximate 4,500 SF clean space
- Close to Downtown LA Fashion District
- > Second floor space in a larger 2-story building with elevator
- Very inexpensive space
- ➤ 2 parking spaces in a secure & fenced lot
- Close to freeways
- Vacant for immediate occupancy
- ➤ Lease Rate: \$3,150 (\$0.70/SF) gross