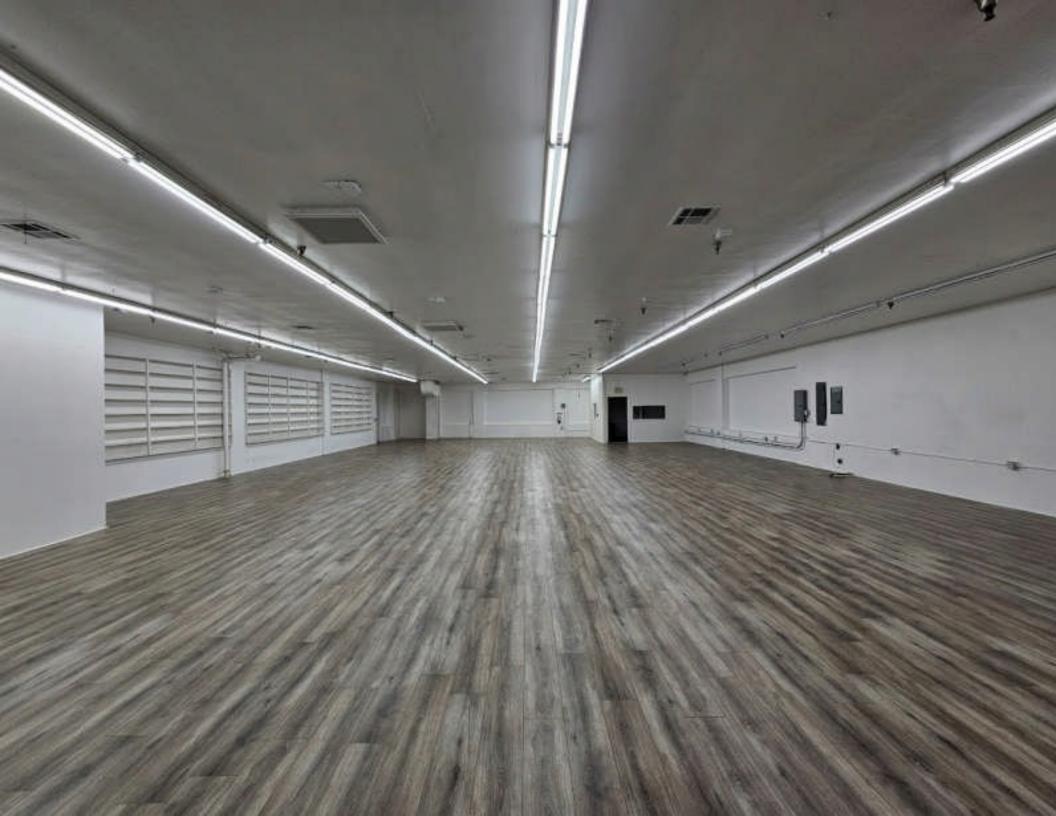

## **Property Information**

- ➤ Approximate 4,500 SF clean space
- Close to Downtown LA Fashion District
- > Second floor space in a larger 2-story building with elevator
- Very inexpensive space
- ➤ 2 parking spaces in a secure & fenced lot
- Close to freeways
- Vacant for immediate occupancy
- ➤ Lease Rate: \$3,150 (\$0.70/SF) gross