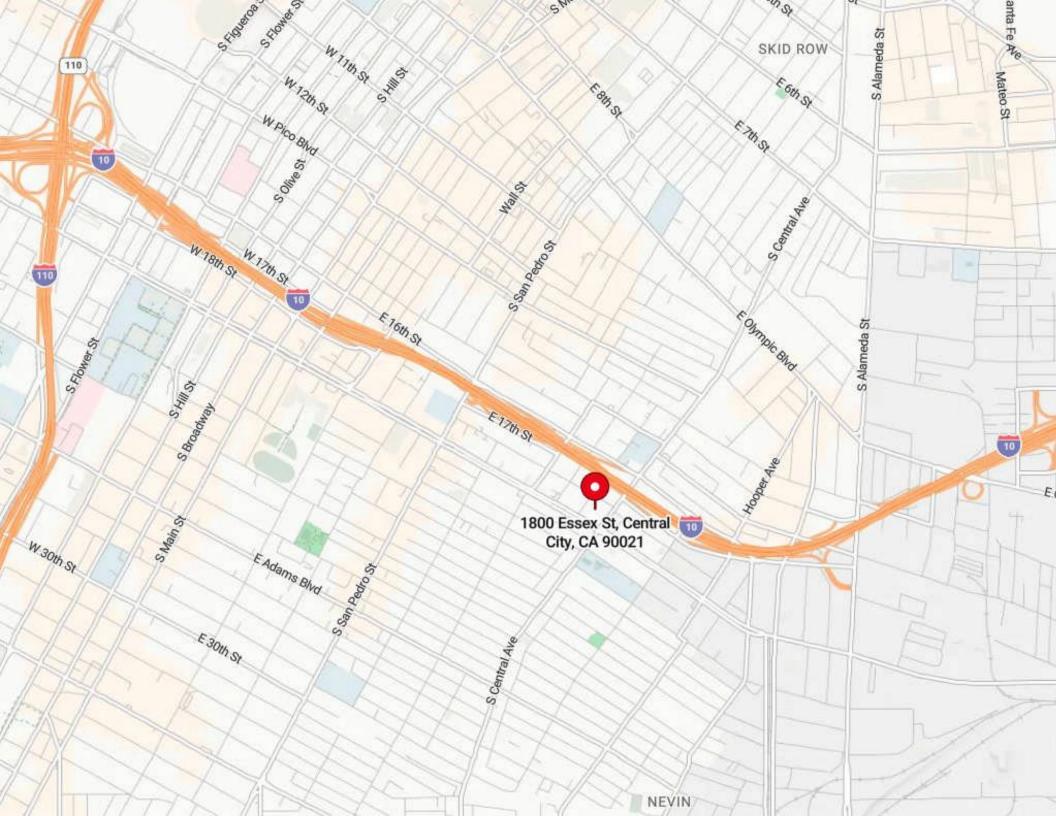

## For Lease

1800 Essex St #600 Los Angeles, CA 90021

For more information, please contact:

## **Property Information**

- ➤ Approximate 4,500 SF clean space
- Close to Downtown LA Fashion District
- > Second floor space in a larger 2-story building with elevator
- Very inexpensive space
- ➤ 2 parking spaces in a secure & fenced lot
- Close to freeways
- Vacant for immediate occupancy
- ➤ Lease Rate: \$3,150 (\$0.70/SF) gross