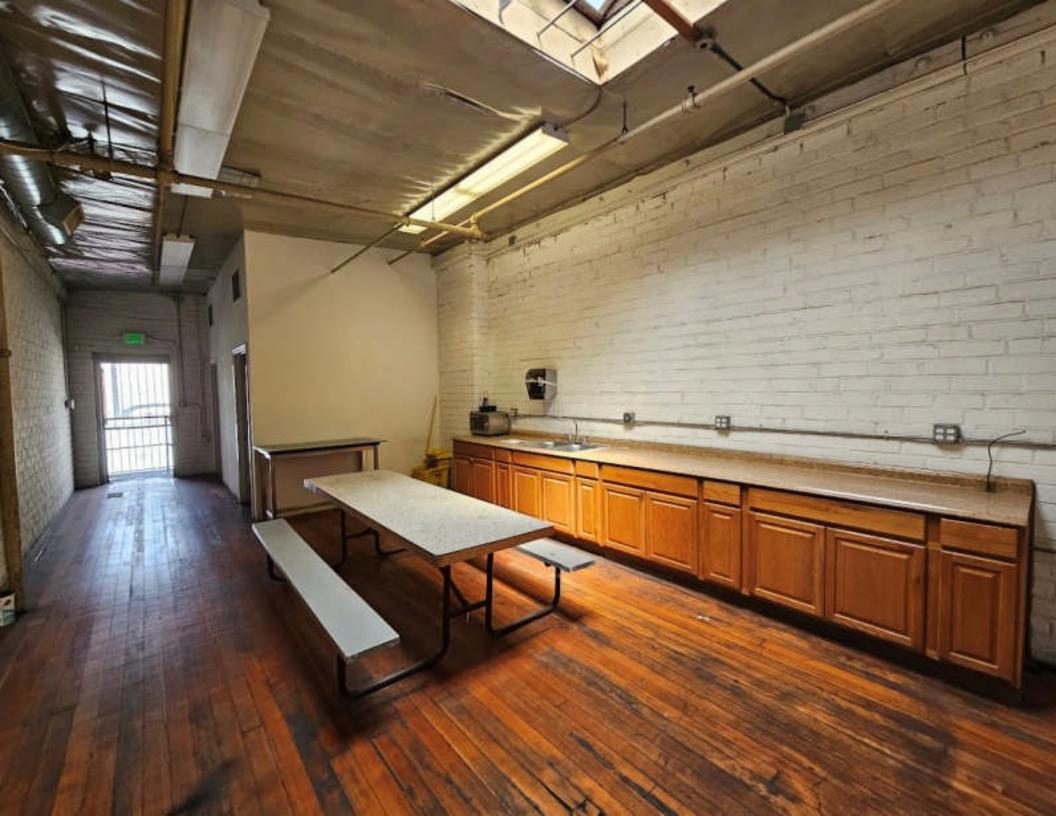

## **Property Information**

- ➤ Approximate 4,500 SF clean space
- Close to Downtown LA Fashion District
- > Second floor space in a larger 2-story building with elevator
- Very inexpensive space
- ➤ 2 parking spaces in a secure & fenced lot
- Close to freeways
- Vacant for immediate occupancy
- ➤ Lease Rate: \$3,150 (\$0.70/SF) gross