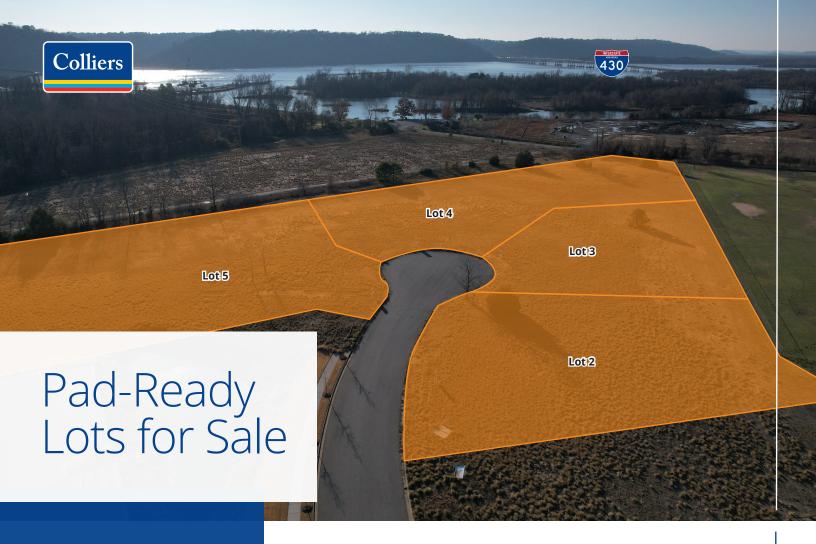

# Northshore Business Park, North Little Rock, AR

# Located between Crystal Hill Elementary and Arkansas Surgical Hospital

- Lot sizes from 0.9 4.05 acres
- Total available: 9.14 acres
- Sale price: \$6.00/SF (see next page for specific pricing)
- Pad ready sites graded and ready for construction
- All utilities and road improvements in place including fiber
- Close access to I-430, I-40 and the Arkansas River Trail

## For Sale