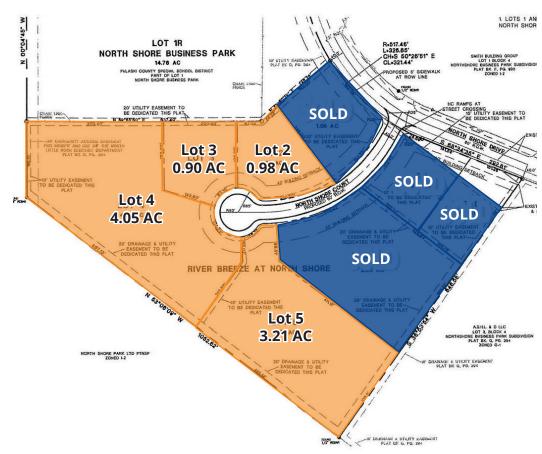

### Available Lots & Rates

| Lot # | Acreage | \$/SF  | <b>Total Price</b> |
|-------|---------|--------|--------------------|
| 1     | 1.015   | -      | SOLD               |
| 2     | 0.98    | \$6.00 | \$256,132.80       |
| 3     | 0.90    | \$6.00 | \$235,224.00       |
| 4     | 4.05    | \$6.00 | \$1,058,508.00     |
| 5     | 3.21    | \$6.00 | \$838,965.60       |
| 6     | 2.64    | -      | SOLD               |
| 7     | 0.85    | -      | SOLD               |
| 8     | 0.87    | -      | SOLD               |
|       |         |        |                    |

### Lot Layout