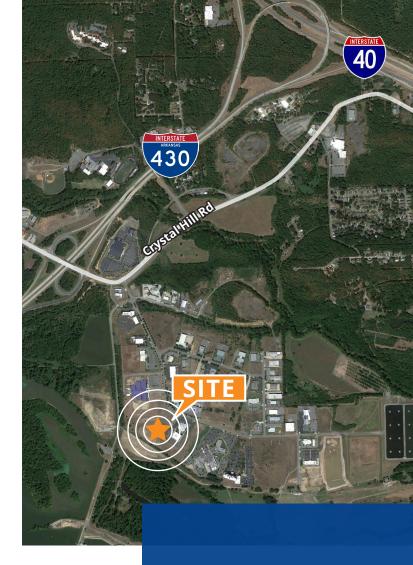

# Located between Crystal Hill Elementary and Arkansas Surgical Hospital

- Lot sizes from 0.9 4.05 acres
- Total available: 9.14 acres
- Sale price: \$6.00/SF (see next page for specific pricing)
- Pad ready sites graded and ready for construction
- All utilities and road improvements in place including fiber
- Close access to I-430, I-40 and the Arkansas River Trail