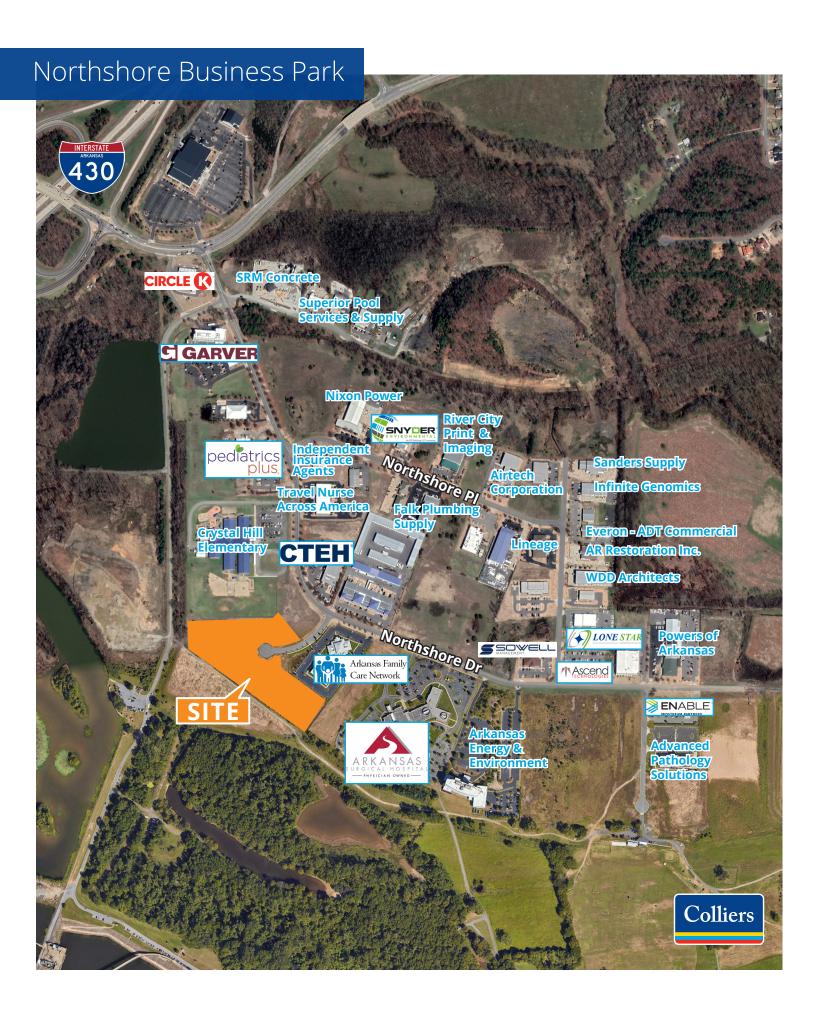

# Northshore Business Park, North Little Rock, AR

# Located between Crystal Hill Elementary and Arkansas Surgical Hospital

- Lot sizes from 0.9 4.05 acres
- Total available: 9.14 acres
- Sale price: \$6.00/SF (see next page for specific pricing)
- Pad ready sites graded and ready for construction
- All utilities and road improvements in place including fiber
- Close access to I-430, I-40 and the Arkansas River Trail