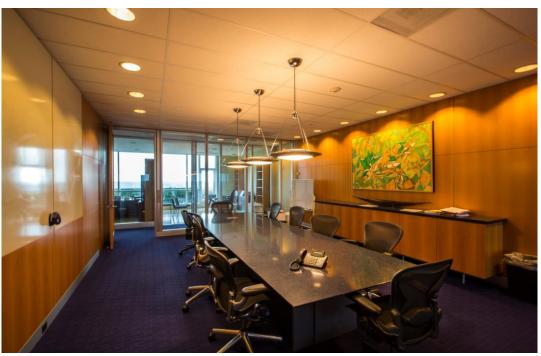

#### **OVERVIEW**

- 80 acre campus, 9'9" ceiling heights, floor to ceiling windows.
- Breathtaking bay views.
- Tenants have a range of telephone, data and internet options available.
- Complete fire detection and alarm system, smoke evacuation system, 24 hour manned security at front gate seven days a week.
- After-hours access to the property and office suites is card controlled.
- All Executive Suites feature four (4) shared conference rooms, two (2) shared lunch rooms and beautiful common areas.
- Up to four (4) parking spaces per 1,000 square feet.
  Covered parking at reasonable monthly rates.