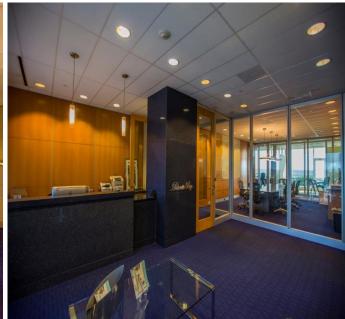

### A Prestigious Office Address in the Heart of Palmetto Bay

#### **OVERVIEW**

- 80 acre campus, 9'9" ceiling heights, floor to ceiling windows.
- Breathtaking bay views.
- Tenants have a range of telephone, data and internet options available.
- Complete fire detection and alarm system, smoke evacuation system, 24 hour manned security at front gate seven days a week.
- After-hours access to the property and office suites is card controlled.
- All Executive Suites feature four (4) shared conference rooms, two (2) shared lunch rooms and beautiful common areas.
- Up to four (4) parking spaces per 1,000 square feet.
  Covered parking at reasonable monthly rates.

#### **LOCATION**

300,000 square feet of office space on 80 acres of nature preserve and tropical landscaping, right in the middle of one of Miami's best neighborhoods. Now imagine having your office there. Options range from 260 Sq. Ft. Executive Suites, all the way up to expansive spaces thousands of square feet.