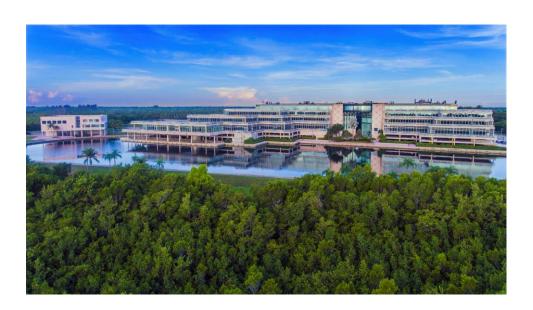

#### **OVERVIEW**

- 80 acre campus, 9'9" ceiling heights, floor to ceiling windows.
- Breathtaking bay views.
- Tenants have a range of telephone, data and internet options available.
- Complete fire detection and alarm system, smoke evacuation system, 24 hour manned security at front gate seven days a week.
- After-hours access to the property and office suites is card controlled.
- All Executive Suites feature four (4) shared conference rooms, two (2) shared lunch rooms and beautiful common areas.
- Up to four (4) parking spaces per 1,000 square feet.
  Covered parking at reasonable monthly rates.

#### **LOCATION**

300,000 square feet of office space on 80 acres of nature preserve and tropical landscaping, right in the middle of one of Miami's best neighborhoods. Now imagine having your office there. Options range from 260 Sq. Ft. Executive Suites, all the way up to expansive spaces thousands of square feet.