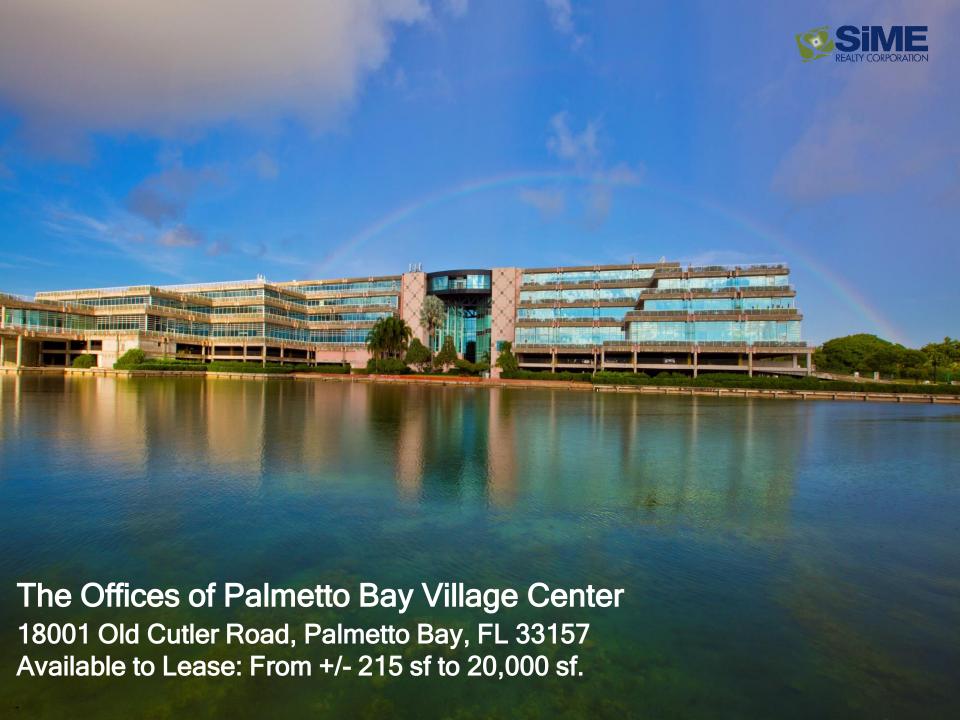

### A Prestigious Office Address in the Heart of Palmetto Bay

#### **OVERVIEW**

- 80 acre campus, 9'9" ceiling heights, floor to ceiling windows.
- Breathtaking bay views.
- Tenants have a range of telephone, data and internet options available.
- Complete fire detection and alarm system, smoke evacuation system, 24 hour manned security at front gate seven days a week.
- After-hours access to the property and office suites is card controlled.
- All Executive Suites feature four (4) shared conference rooms, two (2) shared lunch rooms and beautiful common areas.
- Up to four (4) parking spaces per 1,000 square feet.
  Covered parking at reasonable monthly rates.

#### **LOCATION**

300,000 square feet of office space on 80 acres of nature preserve and tropical landscaping, right in the middle of one of Miami's best neighborhoods. Now imagine having your office there. Options range from 260 Sq. Ft. Executive Suites, all the way up to expansive spaces thousands of square feet.