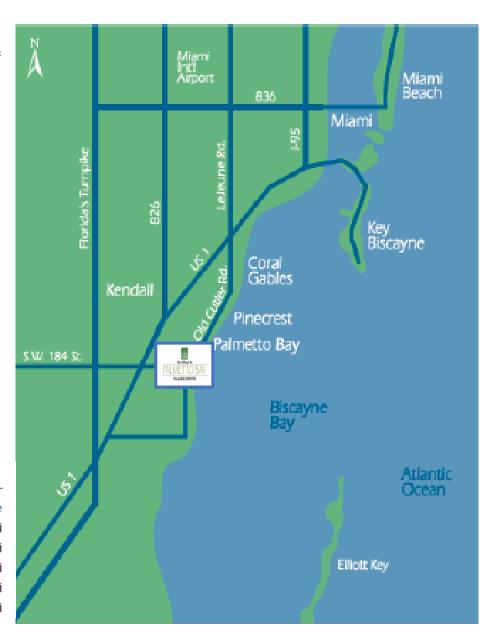

#### **LOCATION**

300,000 square feet of office space on 80 acres of nature preserve and tropical landscaping, right in the middle of one of Miami's best neighborhoods. Now imagine having your office there. Options range from 260 Sq. Ft. Executive Suites, all the way up to expansive spaces thousands of square feet.