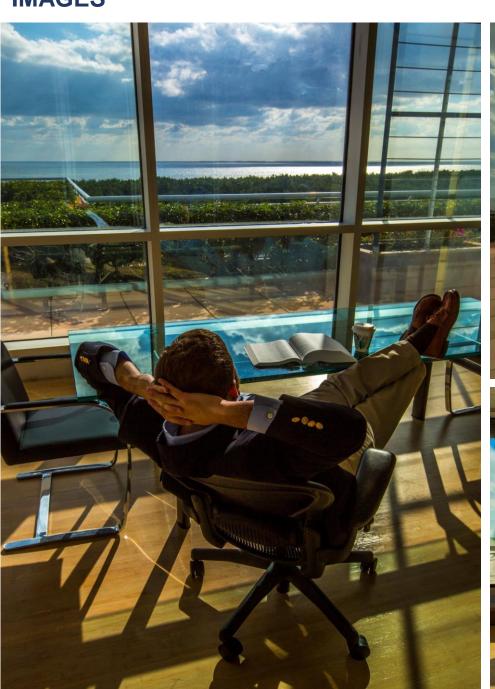

### A Prestigious Office Address in the Heart of Palmetto Bay

#### **OVERVIEW**

- 80 acre campus, 9'9" ceiling heights, floor to ceiling windows.
- Breathtaking bay views.
- Tenants have a range of telephone, data and internet options available.
- Complete fire detection and alarm system, smoke evacuation system, 24 hour manned security at front gate seven days a week.
- After-hours access to the property and office suites is card controlled.
- All Executive Suites feature four (4) shared conference rooms, two (2) shared lunch rooms and beautiful common areas.
- Up to four (4) parking spaces per 1,000 square feet.
  Covered parking at reasonable monthly rates.

#### **LOCATION**

300,000 square feet of office space on 80 acres of nature preserve and tropical landscaping, right in the middle of one of Miami's best neighborhoods. Now imagine having your office there. Options range from 260 Sq. Ft. Executive Suites, all the way up to expansive spaces thousands of square feet.