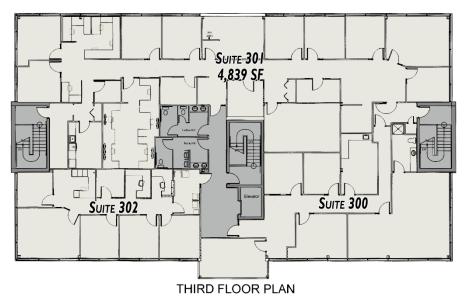

#### Subject To Change

| 100     | Wells Fargo         | 5,510 SF |
|---------|---------------------|----------|
| 101     | Horst & Sons, Inc   | 2,532 SF |
| 102     | AVAILABLE           | 700 SF   |
| 200-202 | Gateway Realty, Inc | 4,332 SF |
| 201     | Deerin Companies    | 2,492 SF |
| 203     | HF Lenz             | 1,872 SF |
| 300     | Hershey Financial   | 2,294 SF |
| 301     | Paramount Realty    | 4,839 SF |
| 302     | Hershey Financial   | 1,607 SF |