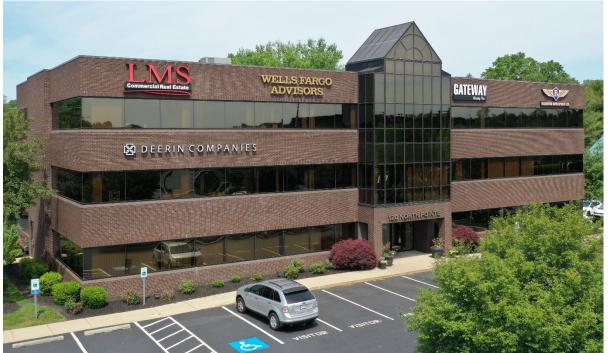

### 120 NORTH POINTE

120 NORTH POINTE BOULEVARD, LANCASTER, PA 19601 Lancaster County | GLA: ± 31,180 SF

- 3-Story class "A" office building, ideally located at the signalized intersection of U.S. Route 30 & Route 272 (Oregon Pike).
- This professional office building has parking for 114, with dynamic growth in the immediate area that includes office, restaurants and residential neighborhoods