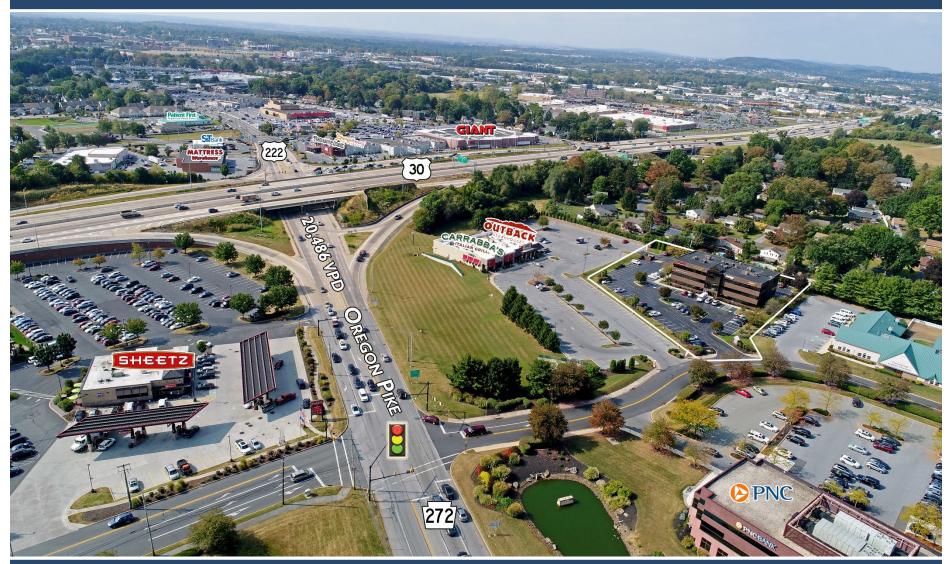

### 120 NORTH POINTE

120 NORTH POINTE BOULEVARD, LANCASTER, PA 19601 Lancaster County | GLA: ± 31,180 SF

- 3-Story class "A" office building, ideally located at the signalized intersection of U.S. Route 30 & Route 272 (Oregon Pike).
- This professional office building has parking for 114, with dynamic growth in the immediate area that includes office, restaurants and residential neighborhoods