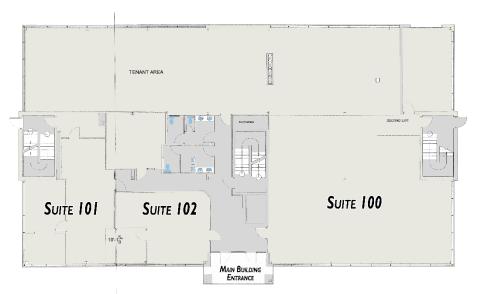

FIRST FLOOR

#### Subject To Change

| 100     | Wells Fargo         | 5,510 SF |
|---------|---------------------|----------|
| 101     | Horst & Sons, Inc   | 2,532 SF |
| 102     | AVAILABLE           | 700 SF   |
| 200-202 | Gateway Realty, Inc | 4,332 SF |
| 201     | Deerin Companies    | 2,492 SF |
| 203     | HF Lenz             | 1,872 SF |
| 300     | Hershey Financial   | 2,294 SF |
| 301     | Paramount Realty    | 4,839 SF |
| 302     | Hershey Financial   | 1,607 SF |