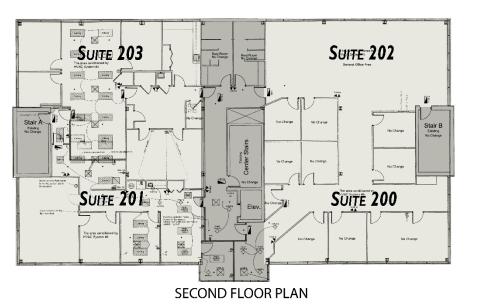

#### Subject To Change

| 100     | Wells Fargo         | 5,510 SF |
|---------|---------------------|----------|
| 101     | Horst & Sons, Inc   | 2,532 SF |
| 102     | AVAILABLE           | 700 SF   |
| 200-202 | Gateway Realty, Inc | 4,332 SF |
| 201     | Deerin Companies    | 2,492 SF |
| 203     | HF Lenz             | 1,872 SF |
| 300     | Hershey Financial   | 2,294 SF |
| 301     | Paramount Realty    | 4,839 SF |
| 302     | Hershey Financial   | 1,607 SF |