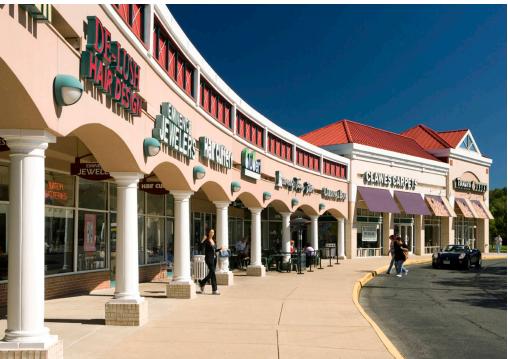

#### **COLONNADE AT UNION MILL** CLIFTON, VA

- I 121,853 SF neighborhood center anchored by Giant Food, Panera Bread and Outback Steakhouse
- Stable center with consistently high occupancy rate
- Easy access from Braddock Road with signalized entrance at Union Mill Road
- Surrounded by 105,000 residents with incomes of over \$130,000 within 3 miles