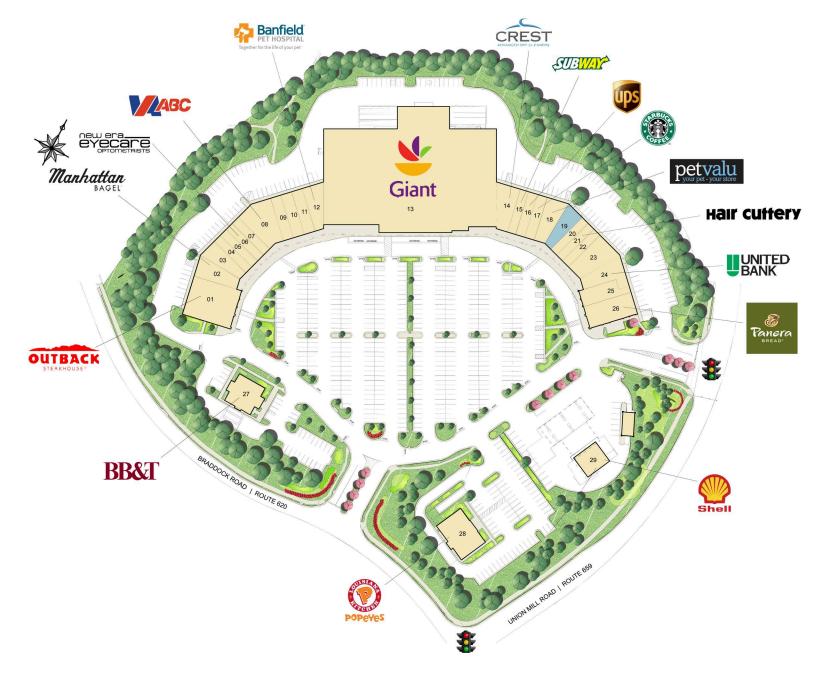

#### **SITE PLAN** COLONNADE AT UNION MILL | CLIFTON, VA

## **TENANT LIST** COLONNADE AT UNION MILL | CLIFTON, VA

| # SQ. FT | MERCHANT                 | # SQ. FT  | MERCHANT                 | # SQ. FT | MERCHANT                   |
|----------|--------------------------|-----------|--------------------------|----------|----------------------------|
| 01 6,000 | Outback Steakhouse       | 11 1,200  | General Nutrition Center | 21 1,200 | Hair Cuttery               |
| 02 2,398 | Manhattan Bagel          | 12 2,662  | Banfield Pet Hospital    | 22 1,200 | Sakoonthai, Inc            |
| 03 2,000 | China Express            | 13 58,906 | Giant                    | 23 3,198 | Rosemarys Thyme            |
| 04 850   | Union Mill Custom Tailor | 14 2,660  | Crest Cleaners           | 24 2,700 | United Bank                |
| 05 1,550 | Adlers Art and Frame     | 15 1,200  | Subway                   | 25 1,547 | Clawes Carpets             |
| 06 1,600 | New Era Eyecare          | 16 1,200  | The UPS Store            | 26 4,179 | Panera Bread               |
| 07 2,000 | ATA Martial Arts         | 17 1,600  | Starbucks                | 27 4,000 | Branch Banking and Trust   |
| 08 3,118 | Virginia ABC             | 18 2,354  | Pet Valu                 |          | Compa                      |
| 09 1,600 | Spa One                  | 19 1,998  | Available                | 28 4,000 | Popeye's Louisiana Kitchen |
| 10 1,200 | Clifton Dental Care      | 20 1,200  | Eminence Jewelers        | 29 3,373 | Shell                      |