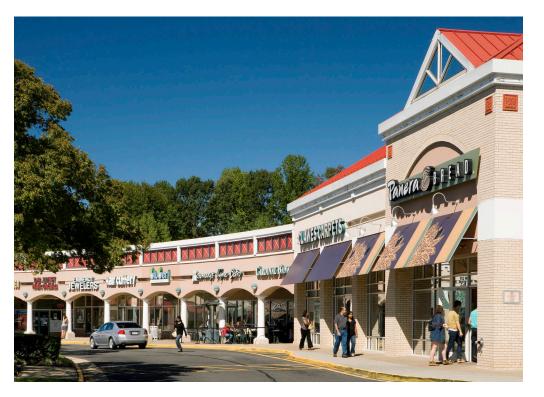

#### **COLONNADE AT UNION MILL** CLIFTON, VA

- I 121,853 SF neighborhood center anchored by Giant Food, Panera Bread and Outback Steakhouse
- Stable center with consistently high occupancy rate
- Easy access from Braddock Road with signalized entrance at Union Mill Road
- Surrounded by 105,000 residents with incomes of over \$130,000 within 3 miles