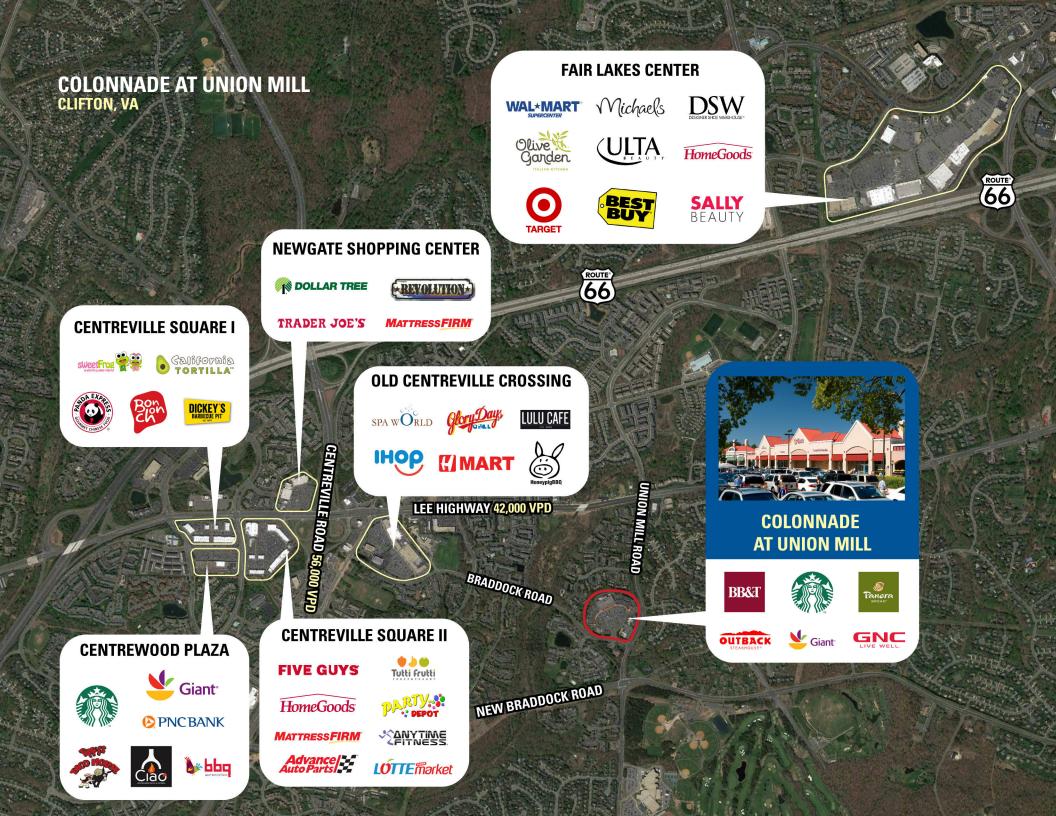

raddock Road with signalized entrance at Union Mill Road
- Surrounded by 105,000 residents with incomes of over \$130,000 within 3 miles

### **DEMOGRAPHICS 2019**

|           |                       | 1 MILE                            | 3 MILES   | 5 MILES   |  |
|-----------|-----------------------|-----------------------------------|-----------|-----------|--|
| <b>ŤŤ</b> | POPULATION            | 18,859                            | 99,821    | 207,547   |  |
| ÿ         | DAYTIME<br>POPULATION | 11,789                            | 75,043    | 203,074   |  |
| \$        | HOUSEHOLD<br>Income   | \$145,186                         | \$153,739 | \$152,708 |  |
|           | TRAFFIC<br>COUNTS     | 27,000 on Braddock Road/Route 620 |           |           |  |

### **CO-TENANTS**











#### **SITE PLAN** COLONNADE AT UNION MILL | CLIFTON, VA



## **TENANT LIST** COLONNADE AT UNION MILL | CLIFTON, VA

| # SQ. FT | MERCHANT                 | # SQ. FT  | MERCHANT                 | # SQ. FT | MERCHANT                   |
|----------|--------------------------|-----------|--------------------------|----------|----------------------------|
| 01 6,000 | Outback Steakhouse       | 11 1,200  | General Nutrition Center | 21 1,200 | Hair Cuttery               |
| 02 2,398 | Manhattan Bagel          | 12 2,662  | Banfield Pet Hospital    | 22 1,200 | Sakoonthai, Inc            |
| 03 2,000 | China Express            | 13 58,906 | Giant                    | 23 3,198 | Rosemarys Thyme            |
| 04 850   | Union Mill Custom Tailor | 14 2,660  | Crest Cleaners           | 24 2,7