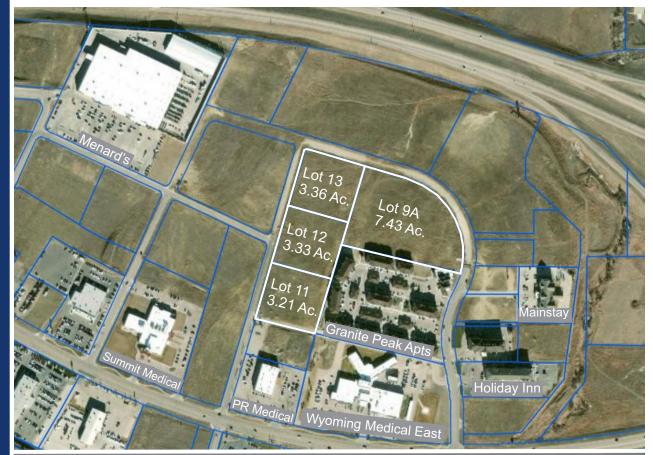

## Park Ridge Medical Campus No. 2 Lots for Multi-Family, Offices or Medical Facilities

Property Address: 625 Venture Way, Casper, WY 82609

Zoning: Planned Unit Development

Lot Size(s): 3.21 - 7.43 Acres (4 lots available)

Price: \$9.00 per square foot

Utilities: All utilities are on or near the property

These Lots are located north of the Medical Facilities on East 2nd Street and one block east of Menard's. The Granite Peak Apartments on Granite Peak Drive adjoin the described lots.

This is an excellent location for an apartment building, office building or medical services facility. The lots have easy access and open views. All lots are level and ready for improvements.

Granite Peak Development, LP Chris Vogl Phone: 307-472-7275 Email: cvogl@thegranitepeakgroup.com