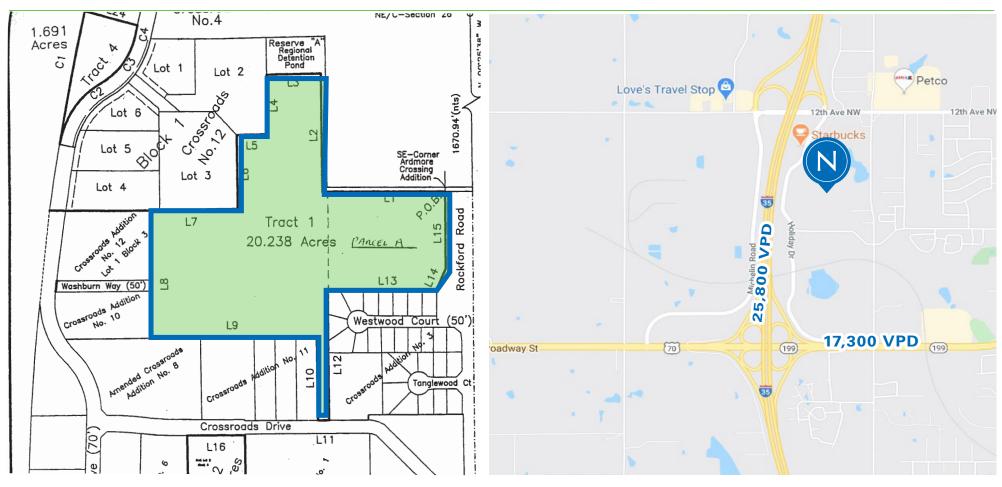

# CROSSROADS DEVELOPMENT LAND/S I-35 & HOLIDAY DRIVE

### **DETAILS**

Sale Price
Full Tract \$1,850,000
Negotiable if divided

20.238 Acres
(will divide)

#### **SNAPSHOT**

Estimated Vehicles/Day

25,800 VPD

Avg. HH Income 3 mi Radius \$38.800 Ц\_\_\_U Populatio

Population 3 mi Radius 23.000