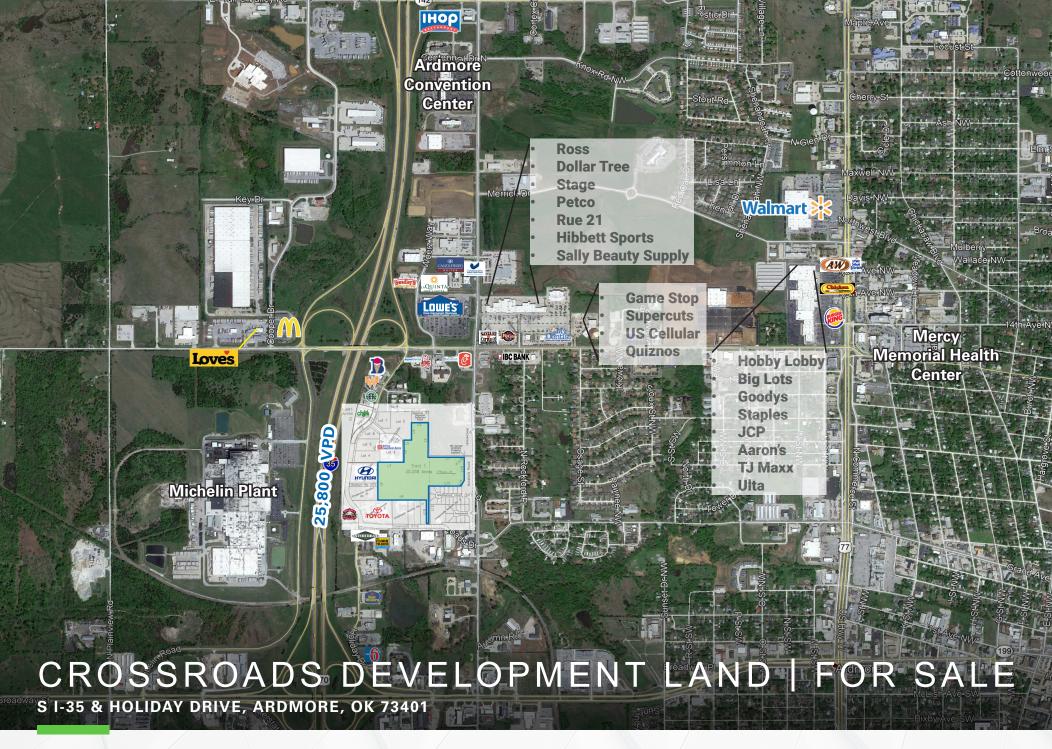

# CROSSROADS DEVELOPMENT LAND/S I-35 & HOLIDAY DRIVE

### **HIGHLIGHTS**

Prime development site located off of I-35 in between NW 12th Ave and Highway 199 in Ardmore Ardmore is vastly growing, as it currently serves as the prime retail center for most of southern OK, allowing businesses to thrive with significantly less cost than most of the nations.

#### **SNAPSHOT**

Estimated Vehicles/Day

25,800 VPD

Avg. HH Income 3 mi Radius \$38.800 Ц\_\_\_U Populatio

Population 3 mi Radius 23.000