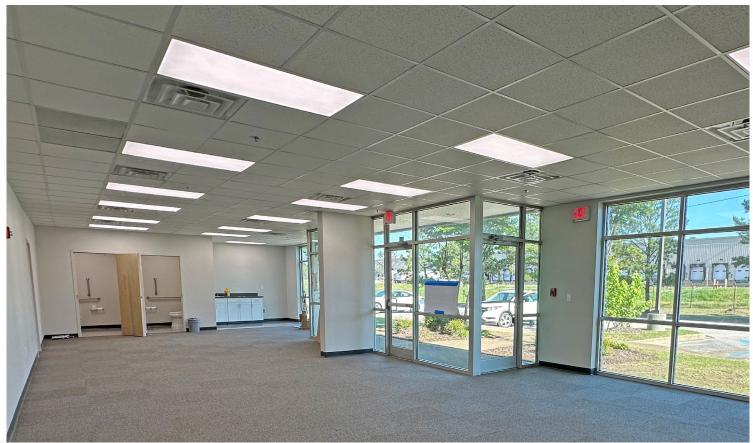

## For Lease - 7,500 SF

Copyright © 2023 Colliers International. Information herein has been obtained from sources deemed reliable, however its accuracy cannot be guaranteed. The user is required to conduct their own due diligence and verification.

## **Suite 105**

- 7,500± SF available
- 1,300 Sf office
- 2 10' x 12' grade level doors
- LED lights