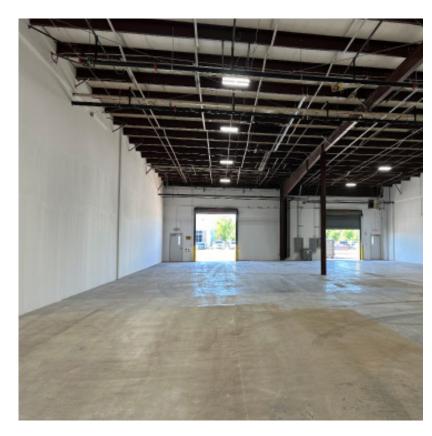

## **Suite 105**

- 7,500± SF available
- 1,300 Sf office
- 2 10' x 12' grade level doors
- LED lights