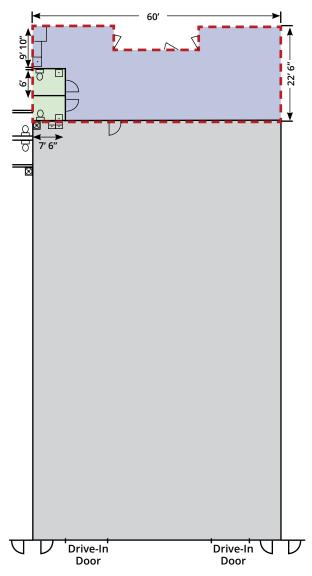

## **Suite 105**

- 7,500± SF available
- 1,300 Sf office
- 2 10' x 12' grade level doors
- LED lights