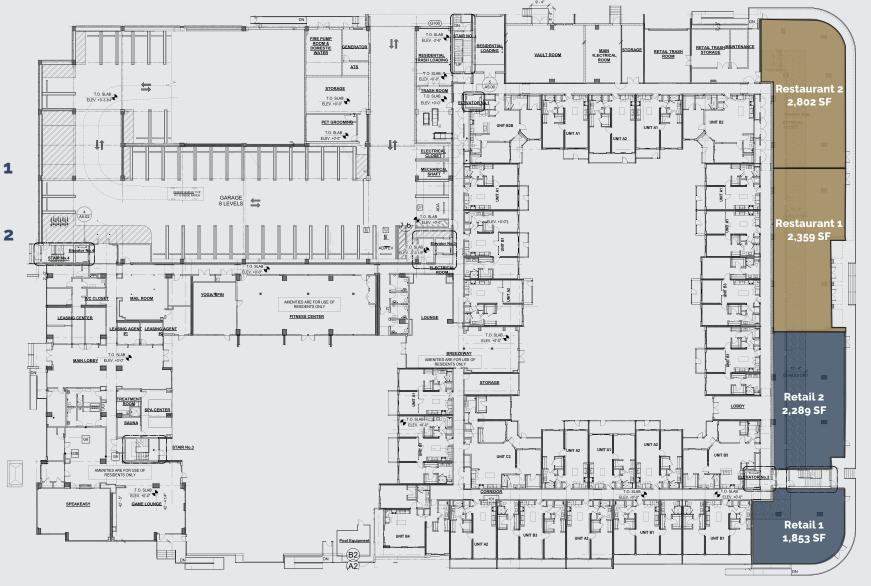

## **Site Plan**

Retail 1 1,853 SF

Retail 2 2,289 SF

Restaurant 1 2,359 SF

Restaurant 2 2,802 SF