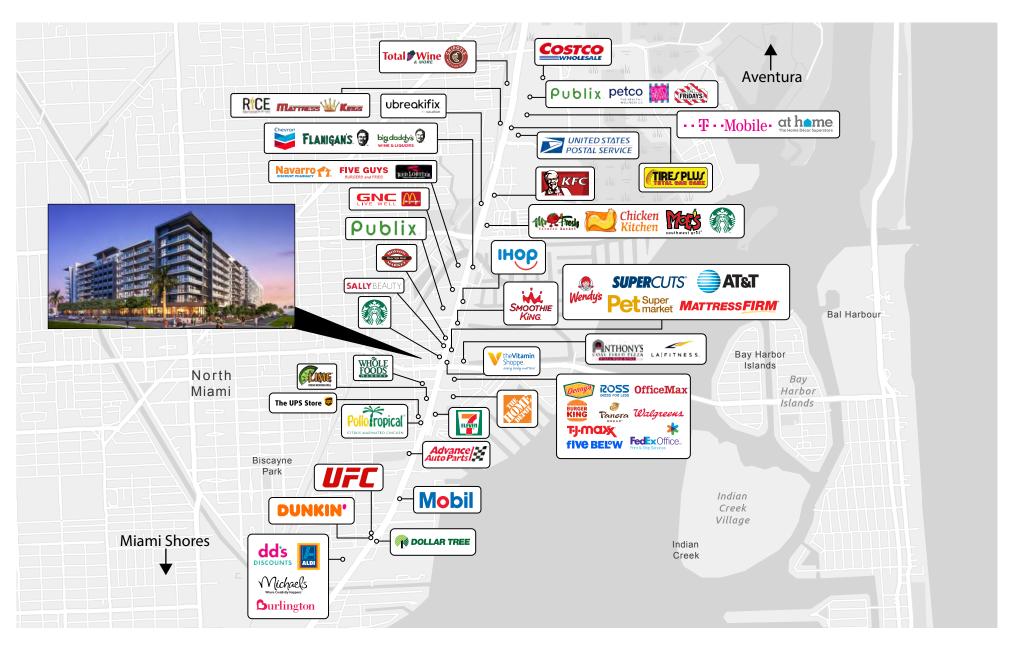

## MANOR BISCAYNE RETAIL FOR LEASE

1650 NE 124 Street North Miami, FL 33161









## 9,303 RSF of ground floor retail/restaurant space

- Outdoor patio for restaurants
- Grease trap and venting in place
- Underneath 382 new residential units ranging from studios to three bedrooms
- Directly next to Whole Foods, multiple large office buildings, and RK Shopping Center
- Right off Biscayne Boulevard
- On-site parking garage and street parking available
- Delivery Q4 2025

MANOR BISCAYNE ————— MANOR BISCAYNE

5 MILES **DEMOGRAPHICS** 

417,212

**Total Population** 

397,941

Daytime Population

39.7

Median Age

\$85,854

Average HHI

161,020

Total HH



## **Site Plan**

Retail 1 1,853 SF

Retail 2 2,289 SF

Restaurant 1 2,359 SF

Restaurant 2 2,802 SF



## **Retail Map**