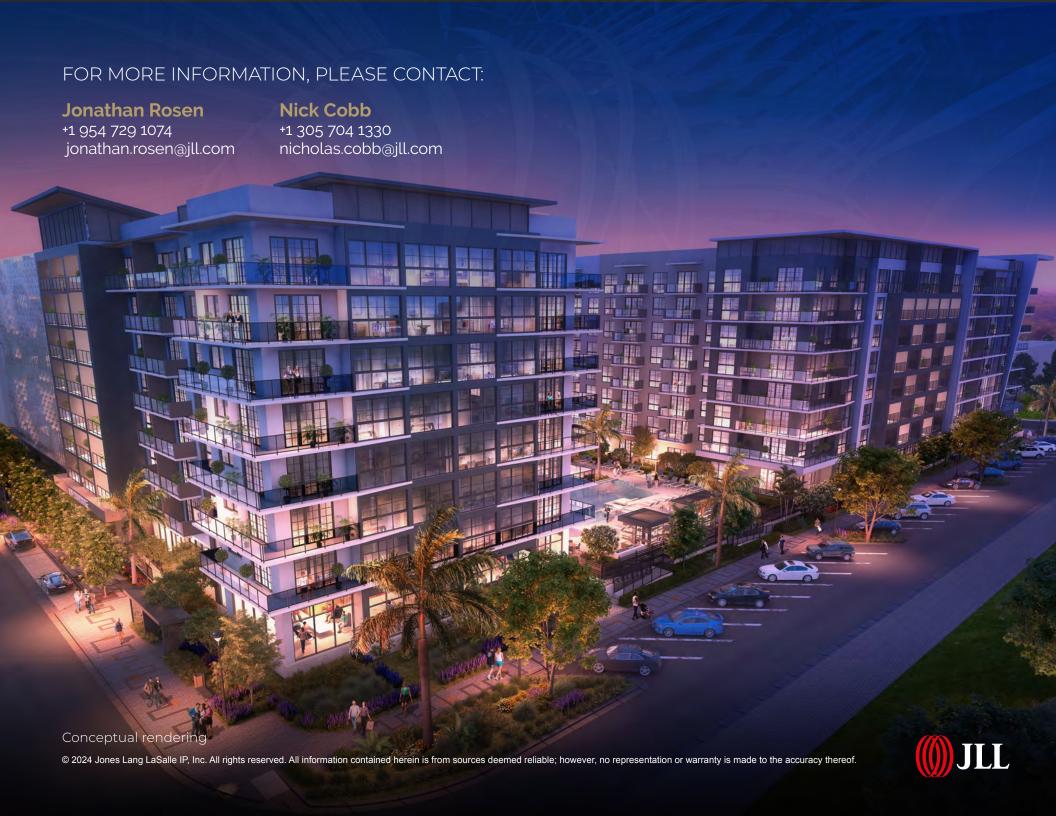

## MANOR BISCAYNE RETAIL FOR LEASE

1650 NE 124 Street North Miami, FL 33161

## 9,303 RSF of ground floor retail/restaurant space

- Outdoor patio for restaurants
- Grease trap and venting in place
- Underneath 382 new residential units ranging from studios to three bedrooms
- Directly next to Whole Foods, multiple large office buildings, and RK Shopping Center
- Right off Biscayne Boulevard
- On-site parking garage and street parking available
- Delivery Q4 2025

## **Site Plan**

Retail 1 1,853 SF

Retail 2 2,289 SF

Restaurant 1 2,359 SF

Restaurant 2 2,802 SF