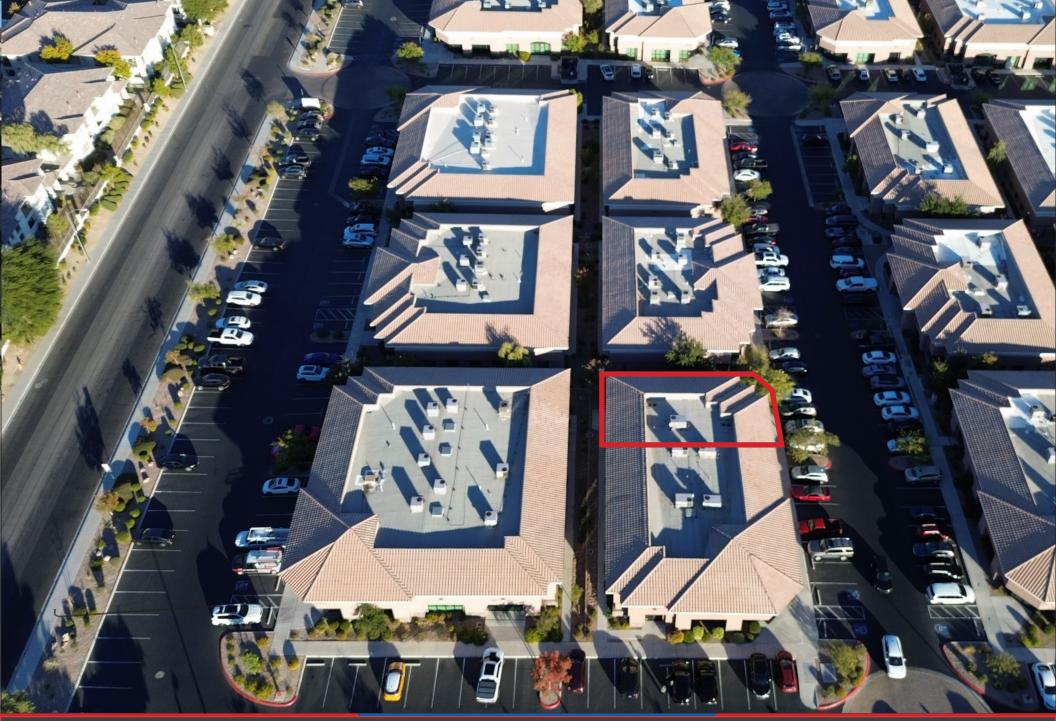

in the booming Southwest!

Suite 103 is a well laid out office space that will be perfect for professional office users.

The space is comprised of a reception area, waiting area, 5 offices, bullpen, kitchen and 2 restrooms. The unit has excellent visibility with the building facing Ft Apache.

Please contact us to schedule a showing or request any floorplans.

# Property Specifications

Property Address: 5550 S. Fort Apache Road, Suite 103

| Parcel Number: | 16329410009      |
|----------------|------------------|
| Parcel size:   | 0.5 Acres        |
| Property Type: | Office           |
| Office SF:     | 1,678 SF         |
| Lease Rate:    | \$2.00 NNN       |
| Parking:       | Festival Parking |
| Year Built:    | 2006             |

\*Tenant to verify all building specifications



### Chris Jackson

Broker | CEO NV Lic # B.0144856.LLC (702) 466-9324 C Chris.Jackson@nac-re.com





#### **Chris Jackson**

Broker | CEO NV Lic # B.0144856.LLC (702) 466-9324 C Chris.Jackson@nac-re.com



## **Property Map**



#### **Chris Jackson**

Broker | CEO NV Lic # B.0144856.LLC (702) 466-9324 C Chris.Jackson@nac-re.com www.nac-re.com



North American Commercial ©2024. North American Commercial and/it's affiliates make no representations or warranties regarding the information contained herein. All information is deemed reliable but not guarantied. Pricing is subject to change without notice and all parties should conduct their own due diligence to form their own conclusions. North American Commercial logo, design, trademarks, artwork and photos are prohibited from being copie