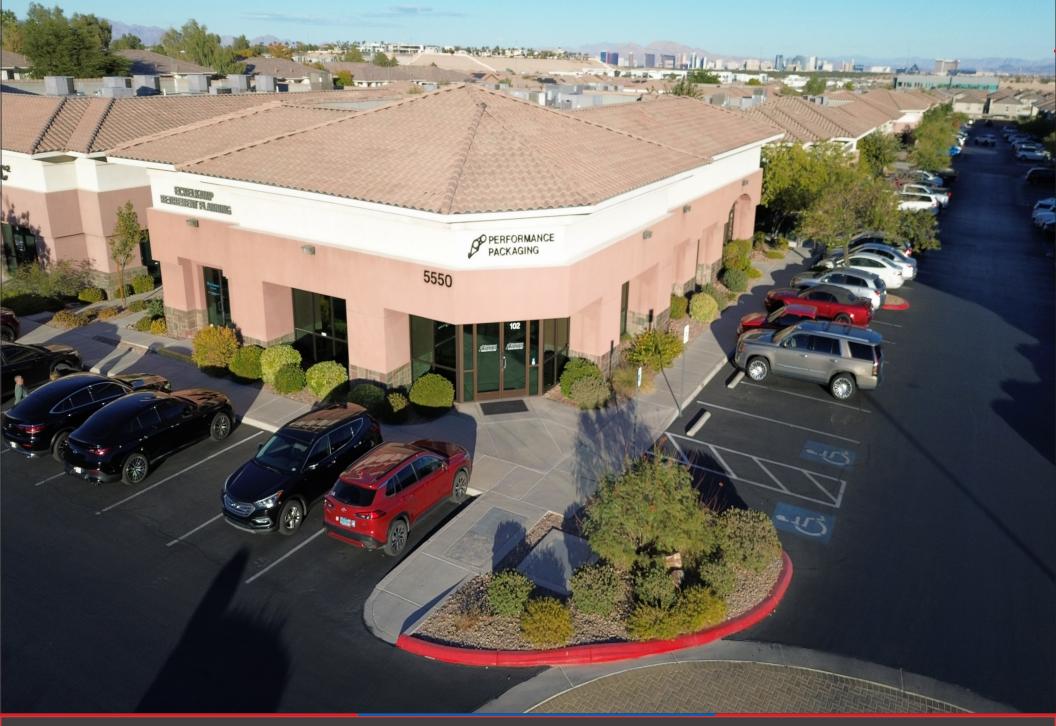

# Description

North American Commercial is pleased to present 5550 S Ft Apache for lease in the booming Southwest!

Suite 103 is a well laid out office space that will be perfect for professional office users.

# Property Specifications

Property Address: 5550 S. Fort Apache Road, Suite 103

| Parcel Number: | 16329410009      |
|----------------|------------------|
| Parcel size:   | 0.5 Acres        |
| Property Type: | Office           |
| Office SF:     | 1,678 SF         |
| Lease Rate:    | \$2.00 NNN       |
| Parking:       | Festival Parking |
| Year Built:    | 2006             |