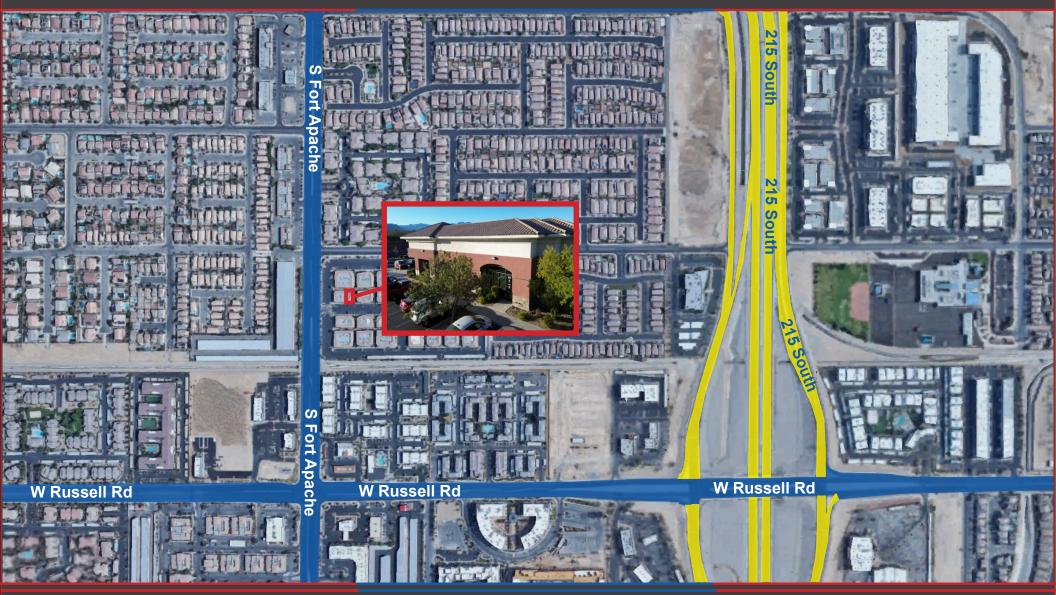

unit has excellent visibility with the building facing Ft Apache.

Please contact us to schedule a showing or request any floorplans.

# Property Specifications

Property Address: 5550 S. Fort Apache Road, Suite 103

| Parcel Number: | 16329410009      |
|----------------|------------------|
| Parcel size:   | 0.5 Acres        |
| Property Type: | Office           |
| Office SF:     | 1,678 SF         |
| Lease Rate:    | \$2.00 NNN       |
| Parking:       | Festival Parking |
| Year Built:    | 2006             |

\*Tenant to verify all building specifications



### Chris Jackson

Broker | CEO NV Lic # B.0144856.LLC (702) 466-9324 C Chris.Jackson@nac-re.com





#### **Chris Jackson**

Broker | CEO NV Lic # B.0144856.LLC (702) 466-9324 C Chris.Jackson@nac-re.com



## **Property Map**



#### **Chris Jackson**

Broker | CEO NV Lic # B.0144856.LLC (702) 466-9324 C Chris.Jackson@nac-re.com www.nac-re.com



North American Commercial ©2024. North American Commercial and/it's affiliates make no representations or warranties regarding the information contained herein. All information is deemed reliable but not guarantied. Pricing is subject to change without notice and all parties should conduct their own due diligence to form their own conclusions. North American Commercial logo, design, trademarks, artwork and photos are prohibited from being copied or utilized without the prior written consent of North American Commercial.