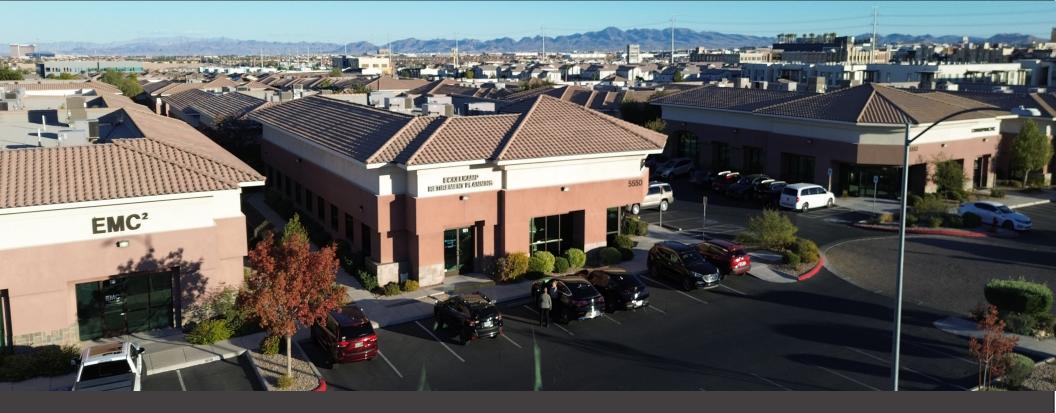

# Description

North American Commercial is pleased to present 5550 S Ft Apache for lease in the booming Southwest!

Suite 103 is a well laid out office space that will be perfect for professional office users.

# Property Specifications

Property Address: 5550 S. Fort Apache Road, Suite 103

| Parcel Number: | 16329410009      |
|----------------|------------------|
| Parcel size:   | 0.5 Acres        |
| Property Type: | Office           |
| Office SF:     | 1,678 SF         |
| Lease Rate:    | \$2.00 NNN       |
| Parking:       | Festival Parking |
| Year Built:    | 2006             |