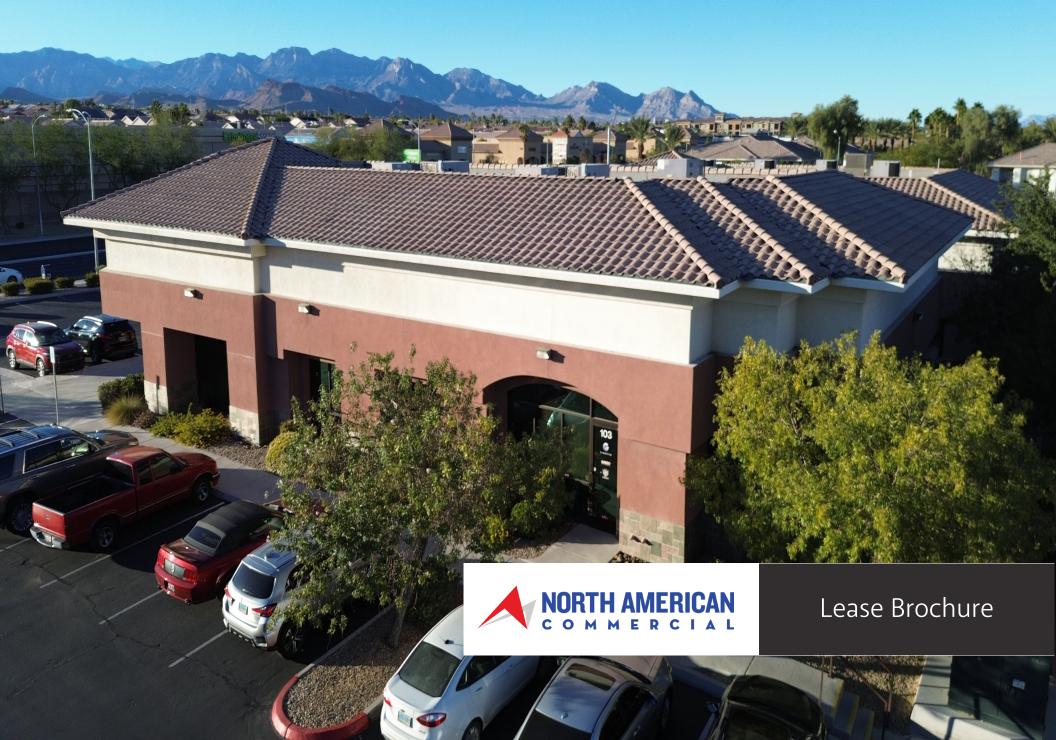

# Description

North American Commercial is pleased to present 5550 S Ft Apache for lease in the booming Southwest!

Suite 103 is a well laid out office space that will be perfect for professional office users.

The space is comprised of a reception area, waiting area, 5 offices, bullpen, kitchen and 2 restrooms. The unit has excellent visibility with the building facing Ft Apache.

Please contact us to schedule a showing or request any floorplans.