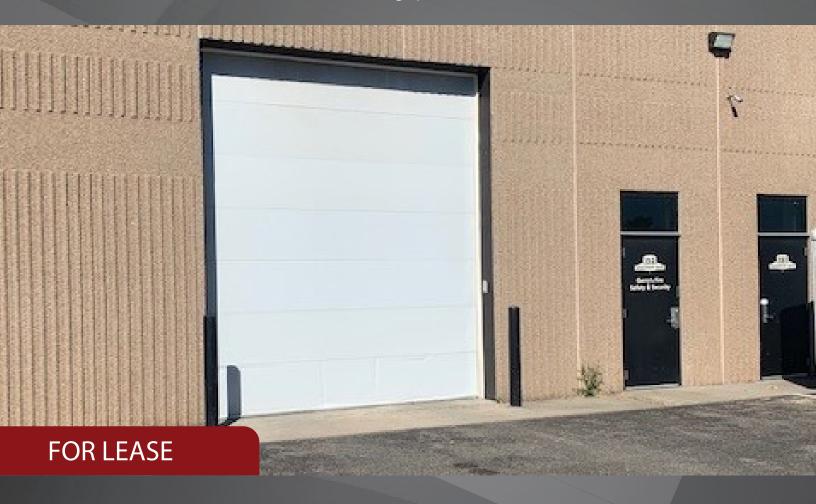

### 3,150 SF Office/Warehouse

- 1,750 SF of recently updated office, 1,400 SF warehouse space
- 200 amp, 3-phase power
- One 14' x 12' drive-in door w/ flammable waste trap and CO2 detection system
- Warehouse is 18' clear height

- Lease rate \$3,500 per month, as-is, including CAM and Tax
- Landlord willing to demo some office space for additional warehouse
- Conveniently located with easy access to 494

# **FOR LEASE**