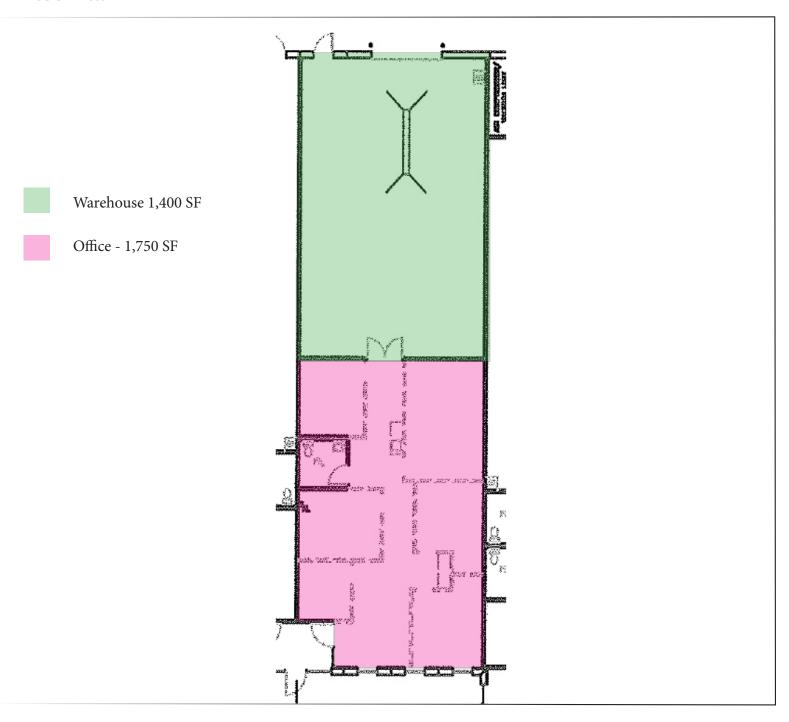

### Floor Plan

- 3,150 total RSF
- Office area includes 4 private offices, open work area, private restroom

### 3,150 SF Office/Warehouse

- 1,750 SF of recently updated office, 1,400 SF warehouse space
- 200 amp, 3-phase power
- One 14' x 12' drive-in door w/ flammable waste trap and CO2 detection system
- Warehouse is 18' clear height