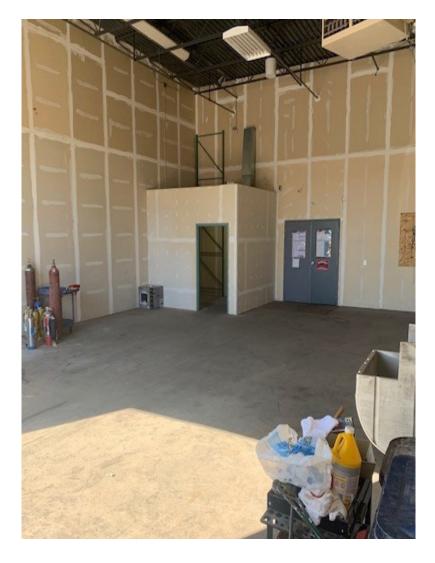

### 3,150 SF Office/Warehouse

- 1,750 SF of recently updated office, 1,400 SF warehouse space
- 200 amp, 3-phase power
- One 14' x 12' drive-in door w/ flammable waste trap and CO2 detection system
- Warehouse is 18' clear height

### Floor Plan

- 3,150 total RSF
- Office area includes 4 private offices, open work area, private restroom