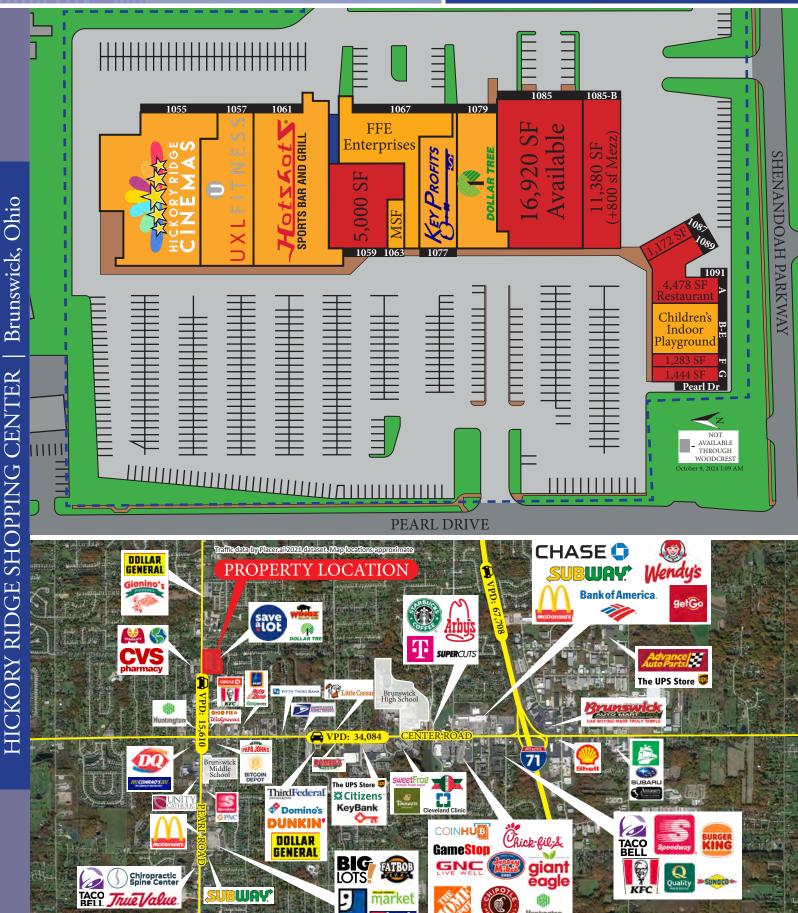

## Hickory Ridge **Shopping Center**

1051-1091 Pearl Rd | Brunswick OH

**LEASING** (817) 927-0050

> Restaurant Retail Office Medical

**AVAILABLE** 1,172 - 28,300 SF 2nd Gen. Restaurant: 4,478 SF

- 130,829 SF Center
- Medina County, Ohio
- 2nd Gen Grocery: 16,920 SF
- Large Parking Field
- Great Visibility & Access

| Туре        | PSF            |  |
|-------------|----------------|--|
| NNN's       | \$ 1.48        |  |
| Lease Rates | Call for Rates |  |

| Traffic Counts |            |  |
|----------------|------------|--|
| I-71           | 67,708 VPD |  |
| Center Road    | 34,084 VPD |  |