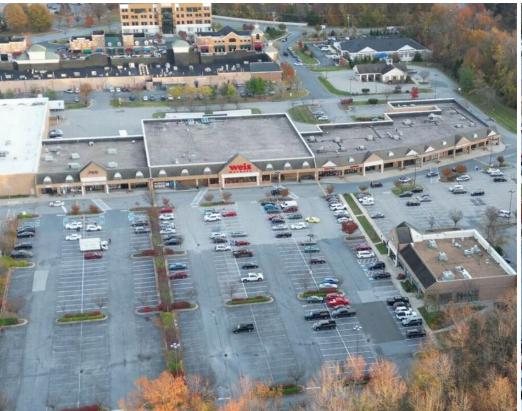

#### **LOCATION DESCRIPTION**

Market at South River Colony is located on the corner of Solomons Island Rd (Rt. 2) and Central Avenue (Rt. 214) with extensive frontage along both roads. The property is strategically positioned to serve the entire Mayo Peninsula, along with the traffic flow coming from Southern Anne Arundel and Calvert County. MSRC also sits along a new sidewalk system connecting the shopping center to the local high school, middle school and elementary school.

### **HIGHLIGHTS**

- New LOCAL ownership & professional management
- Capital Improvements planned to enhance visibility and curb appeal
- Ample parking throughout the center for all uses
- Flexible floor plan to suit various business needs