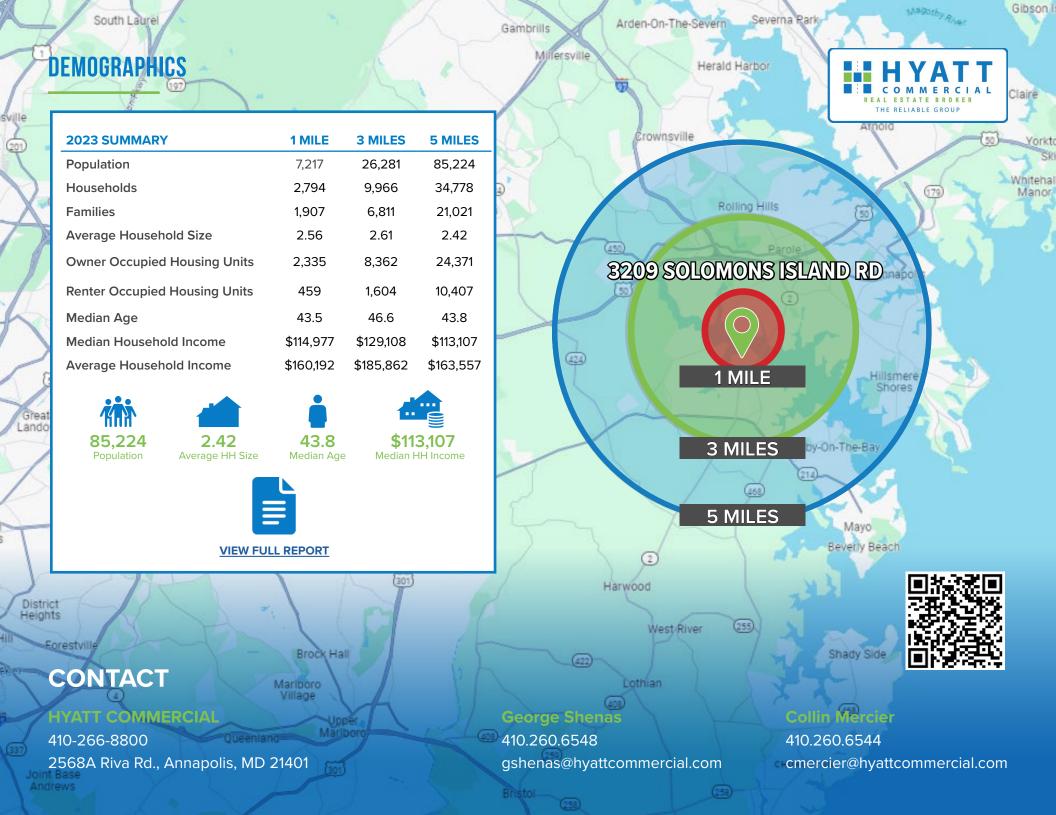

ral Avenue (Rt. 214) with extensive frontage along both roads. The property is strategically positioned to serve the entire Mayo Peninsula, along with the traffic flow coming from Southern Anne Arundel and Calvert County. MSRC also sits along a new sidewalk system connecting the shopping center to the local high school, middle school and elementary school.

### **HIGHLIGHTS**

- New LOCAL ownership & professional management
- Capital Improvements planned to enhance visibility and curb appeal
- Ample parking throughout the center for all uses
- Flexible floor plan to suit various business needs

### **OFFERING**



## FOR LEASE

| Suite 3277 | <br>10,168 SF |
|------------|---------------|
| Suite 3281 | <br>5,604 SF  |
| Suite 3289 | <br>1,420 SF  |
| Suite 3293 | <br>1,421 SF  |