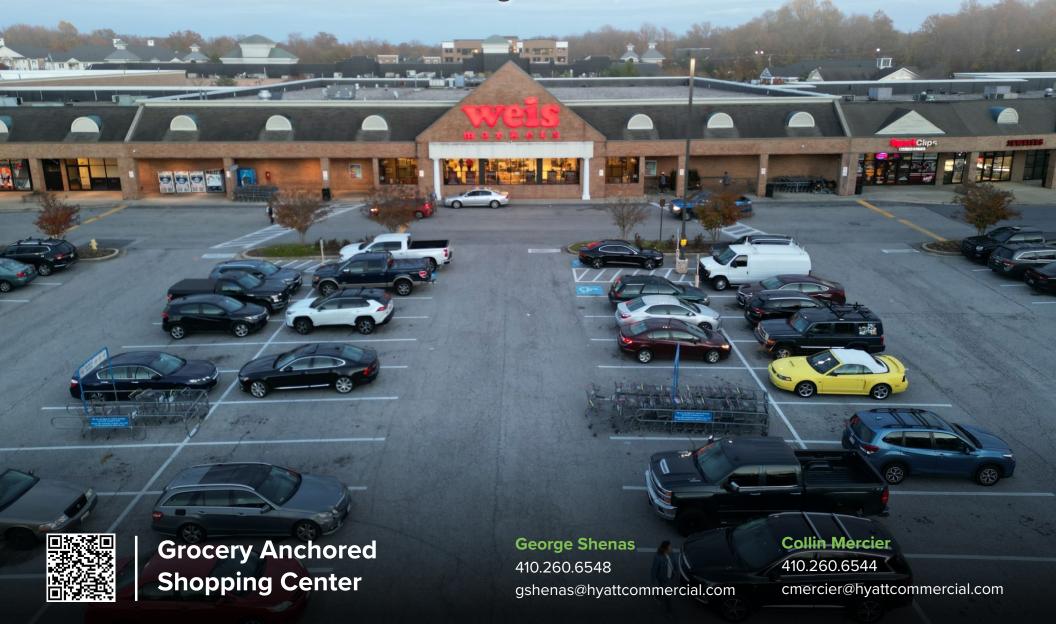

# FOR LEASE: MARKET AT SOUTH RIVER COLONY

COMMERCIAL

REAL ESTATE BROKER

THE RELIABLE GROUP

3209 Solomons Island Rd | Edgewater, MD 21037

#### **LOCATION DESCRIPTION**

Market at South River Colony is located on the corner of Solomons Island Rd (Rt. 2) and Central Avenue (Rt. 214) with extensive frontage along both roads. The property is strategically positioned to serve the entire Mayo Peninsula, along with the traffic flow coming from Southern Anne Arundel and Calvert County. MSRC also sits along a new sidewalk system connecting the shopping center to the local high school, middle school and elementary school.

### **HIGHLIGHTS**

- New LOCAL ownership & professional management
- Capital Improvements planned to enhance visibility and curb appeal
- Ample parking throughout the center for all uses
- Flexible floor plan to suit various business needs