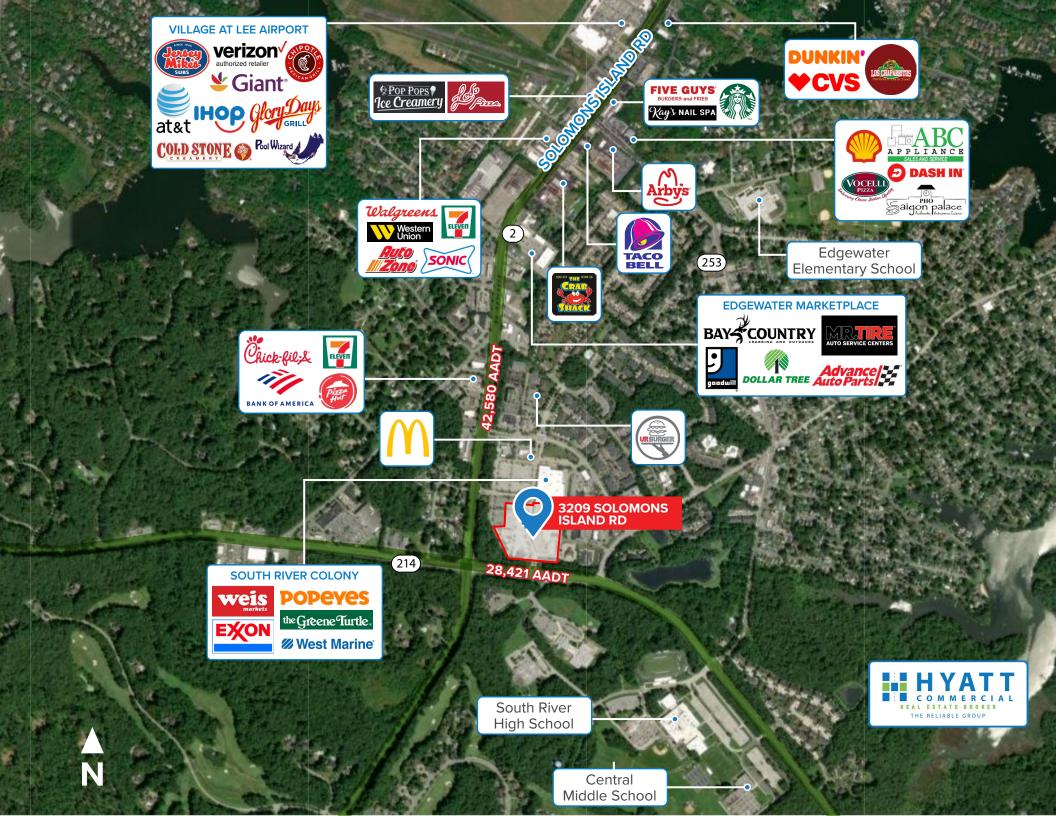

#### **LOCATION DESCRIPTION**

Market at South River Colony is located on the corner of Solomons Island Rd (Rt. 2) and Central Avenue (Rt. 214) with extensive frontage along both roads. The property is strategically positioned to serve the entire Mayo Peninsula, along with the traffic flow coming from Southern Anne Arundel and Calvert County. MSRC also sits along a new sidewalk system connecting the shopping center to the local high school, middle school and elementary school.