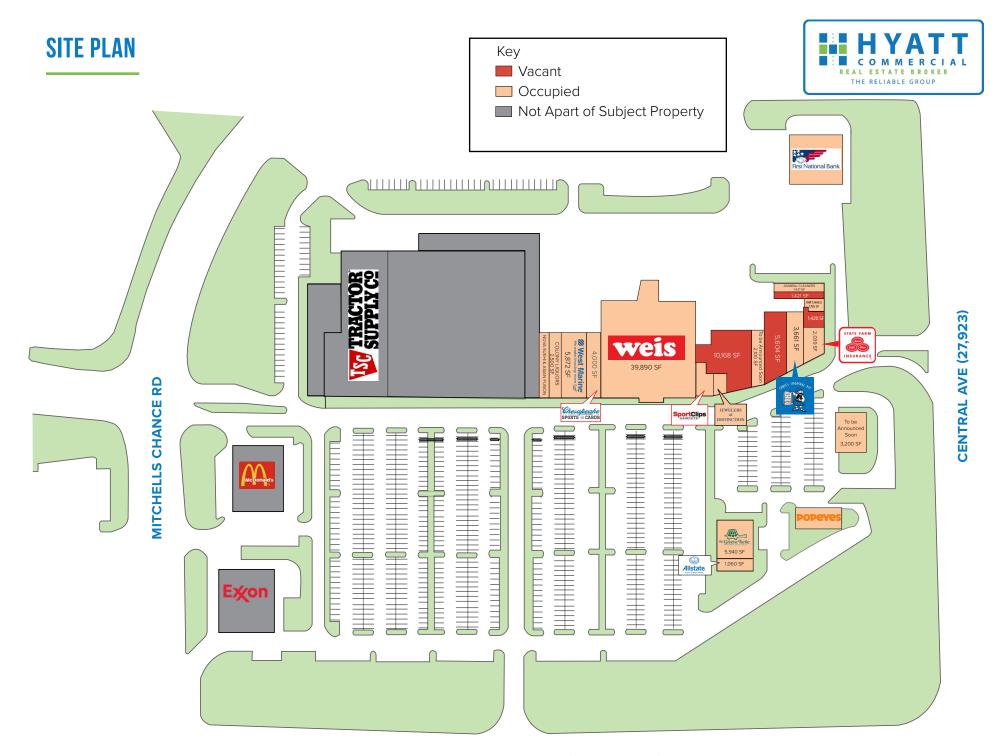

## FOR LEASE

| Suite 3277 | <br>10,168 SF |
|------------|---------------|
| Suite 3281 | <br>5,604 SF  |
| Suite 3289 | <br>1,420 SF  |
| Suite 3293 | <br>1,421 SF  |