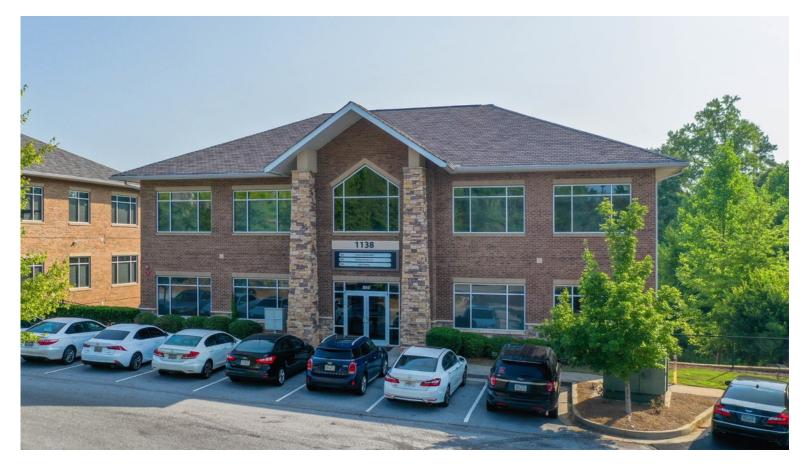

## For Lease: Huntcrest at Satellite Park

1138 Satellite Blvd, Suite 300, Suwanee, GA 30024

## **Features:**

- Three story building located in the Huntcrest at Satellite Park office park.
- 3,000 square feet.
- 3 private offices/conf room, reception, open work areas, break room, 2 private bathrooms.
- Top floor w/elevator access.
- Ample parking available.
- Local, professional management
- Located 1 mile from I85 in the highly sought after Sugarloaf/I85 corridor.