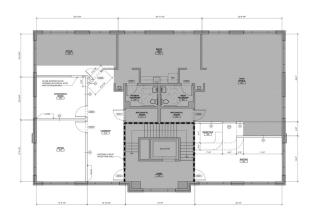

## For More Information:

Ken Halley (770) 335-9685 satelliteparkprop@gmail.com

13:-0. .0-,57 WAITING 301 OPEN OFFICE 304 22'-9 3/4" \* 2:-0= 24'-10" (3) RECEPTION 302 D301 S,-0.. D305 MECHANICAL ROOM 303 BREAK AREA 306 10BBY 300 19"-10" D307 No. D311) D312 EXISTING 2 HOUR RATED FIRE WALL CORRIDOR 312 (D308) | D309 D310 "8-'S 23"-2 3/4" OFFICE 308 CONFERENCE ROOM 309 CLCSE EXISTING DOOR
OPENING WITH METAL STUD
AND GYPSUM BOARD 14"-5 1/4" OFFICE 310 15,-2 3/4" 12'-2 3/4" "Z/r 8-'7r

1138 Satellite Blvd, Suite 300 (As-Is Configuration)