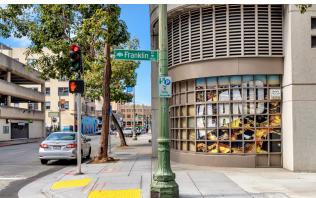

## IT'S ALL ABOUT LOCATION

One block away from the BART and situated in a "walker's paradise," 1904 Franklin is one of the most user friendly locations in Oakland.

One block from BART

8-minute drive to ferry terminal

## ACCESS ACHIEVED

Situated in the heart of Uptown Oakland, 1904 Franklin offers convenient access to BART & I-980, top restaurants, and cultural amenities including the Fox Theater.

- Easy access to I-980
- One block from BART
- · Short walk to numerous restaurants. shops, and bars
- 100 Walk Score from walkscore.com
- · Flat terrain with good bike lanes