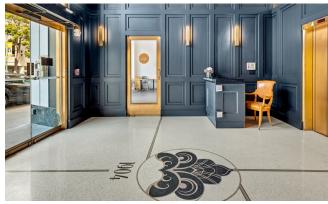

## IT'S ALL ABOUT LOCATION

One block away from the BART and situated in a "walker's paradise," 1904 Franklin is one of the most user friendly locations in Oakland.



One block from BART



8-minute drive to ferry terminal





## PROJECT FEATURES



Located in Vibrant Uptown Oakland



Classic Art Deco Design



Creative Office Potential with Exposed Brick, Concrete and Operable Windows



9-Stories Totaling 50,508 SF



Flexible Floor Plates for Large and Small Users



Ground Floor Retail



On-Site Parking



Views of San Francisco and Mount Tamalpais



1 Block from 19th Street BART station Tamalpais



2 Blocks from Lake Merritt



Newly Renovated Bathrooms Throughout



Updated Corridors
Throughout



New Lobby



Restored Operational Wood Framed Windows



Bike Storage











# AVAILABILITIES

### **15,863 SF AVAILABLE**

Flexible Floor Plates for Large and Small Users

| Penthouse | 592 SF   | Available Now |
|-----------|----------|---------------|
| Suite 600 | 3,328 SF | Available Now |
| 5th Floor | 5,288 SF | Available Now |
| Suite 415 | 402 SF   | Available Now |
| Suite 409 | 856 SF   | Available Now |
| Suite 330 | 830 SF   | Available Now |
| Suite 312 | 556 SF   | Available Now |
| Suite 250 | 1,558 SF | Available Now |
| Suite 240 | 387 SF   | Available Now |
| Suite 207 | 834 SF   | Available Now |
| Suite 205 | 432 SF   | Available Now |
| Suite 202 | 185 SF   | Available Now |
| Suite 200 | 615 SF   | Available Now |





# 5TH FLOOR

# 5,288 SF





### FIND YOUR FAVORITE SPOT



## ACCESS ACHIEVED

Situated in the heart of Uptown Oakland