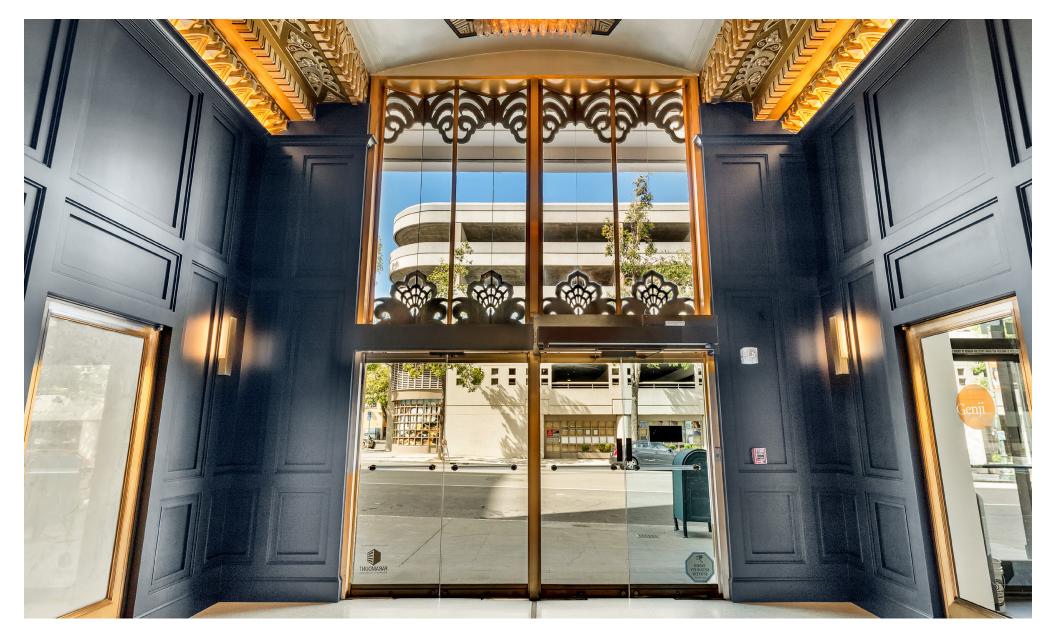

## PROJECT FEATURES

Located in Vibrant Uptown Oakland

Classic Art Deco Design

Creative Office Potential with Exposed Brick, Concrete and Operable Windows

9-Stories Totaling 50,508 SF

Flexible Floor Plates for Large and Small Users

Ground Floor Retail

On-Site Parking

Views of San Francisco and Mount Tamalpais

1 Block from 19th Street BART station Tamalpais

2 Blocks from Lake Merritt

Newly Renovated Bathrooms Throughout

Updated Corridors
Throughout

New Lobby

Restored Operational Wood Framed Windows

Bike Storage