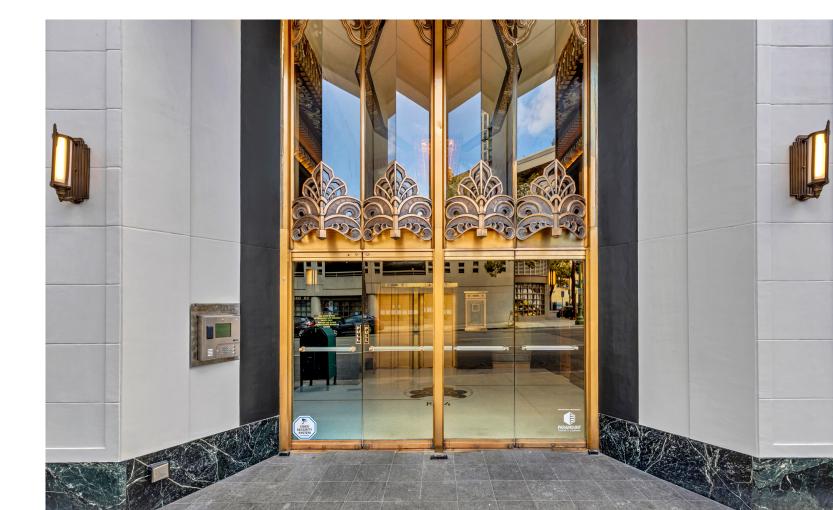

5810 ryan.dalton@cushwake.com LIC #01809447



**GRAHAM STREET REALTY** REAL ESTATE INVESTMENTS





1904 Franklin is a nine-story office building located one block from public transit, two blocks from Lake Merritt, and is surrounded by dining and cultural amenities in Oakland's popular Uptown District. Originally constructed in 1923 and seismically retrofitted in 1993, 1904 Franklin is a nine-story, 50,508-squarefoot office building comprising eight floors of multi-tenant office space and ground floor retail space.

The property is located in Downtown Oakland and features a classic Art Deco design with a brick exterior and flexible floor plates that can accommodate layouts for both large and small tenants. 1904 Franklin also features 18 subterranean parking stalls and 16 surface stalls.





## IT'S ALL ABOUT LOCATION

One block away from the BART and situated in a "walker's paradise," 1904 Franklin is one of the most user friendly locations in Oakland.



One block from BART



8-minute drive to ferry terminal





## PROJECT FEATURES



Located in Vibrant Uptown Oakland



Classic Art Deco Design



Creative Office Potential with Exposed Brick, Concrete and Operable Windows



9-Stories Totaling 50,508 SF



Flexible Floor Plates for Large and Small Users



Ground Floor Retail



On-Site Parking



Views of San Francisco and Mount Tamalpais



1 Block from 19th Street BART station Tamalpais



2 Blocks from Lake Merritt



Newly Renovated Bathrooms Throughout



Updated Corridors
Throughout



New Lobby



Restored Operational Wood Framed Windows



Bike Storage