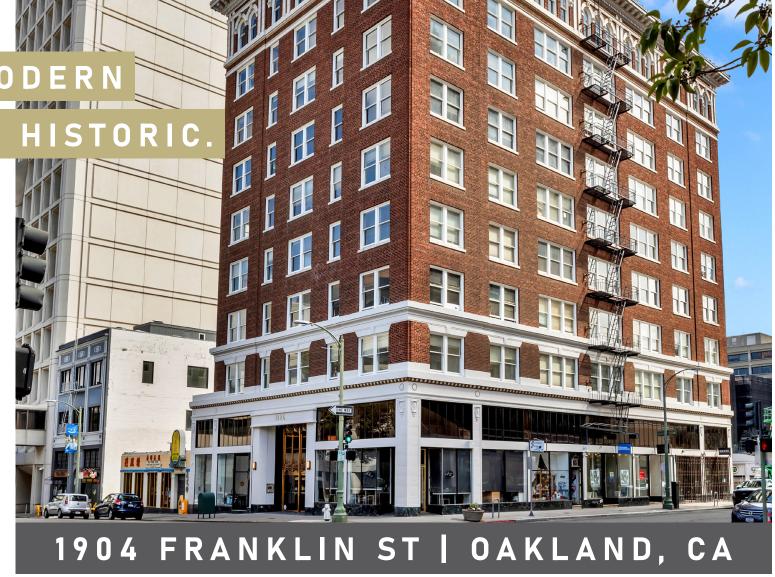

#### RYAN DALTON

Director +1 510 891 5810 ryan.dalton@cushwake.com LIC #01809447

**GRAHAM STREET REALTY** REAL ESTATE INVESTMENTS

1904 Franklin is a nine-story office building located one block from public transit, two blocks from Lake Merritt, and is surrounded by dining and cultural amenities in Oakland's popular Uptown District. Originally constructed in 1923 and seismically retrofitted in 1993, 1904 Franklin is a nine-story, 50,508-squarefoot office building comprising eight floors of multi-tenant office space and ground floor retail space.

The property is located in Downtown Oakland and features a classic Art Deco design with a brick exterior and flexible floor plates that can accommodate layouts for both large and small tenants. 1904 Franklin also features 18 subterranean parking stalls and 16 surface stalls.