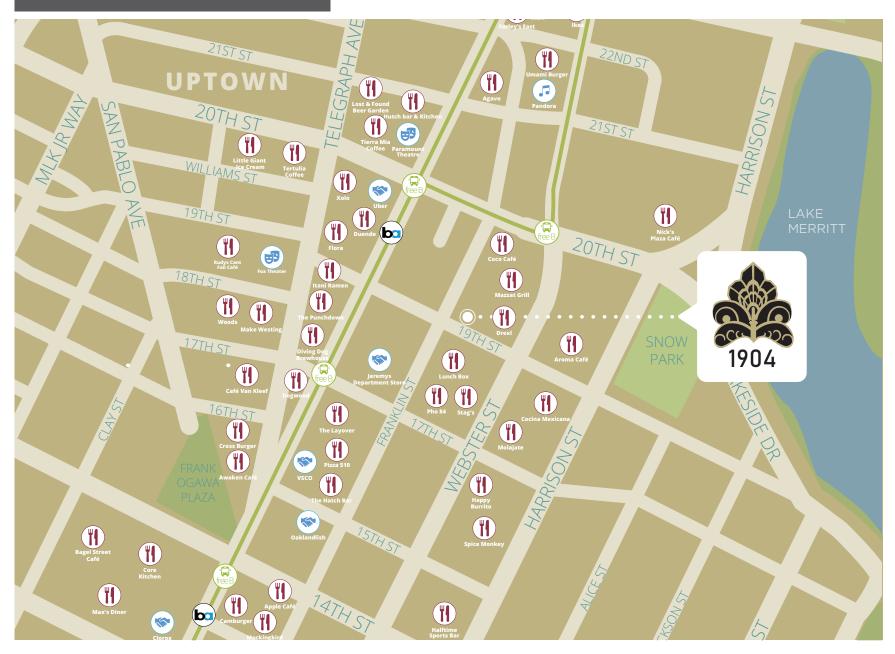

### FIND YOUR FAVORITE SPOT

## ACCESS ACHIEVED

Situated in the heart of Uptown Oakland, 1904 Franklin offers convenient access to BART & I-980, top restaurants, and cultural amenities including the Fox Theater.

- Easy access to I-980
- One block from BART
- · Short walk to numerous restaurants. shops, and bars
- 100 Walk Score from walkscore.com
- · Flat terrain with good bike lanes