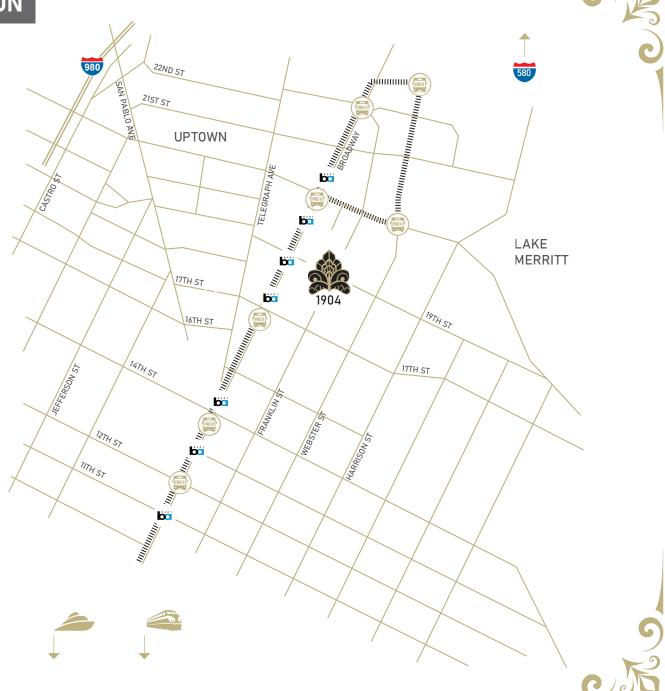

## IT'S ALL ABOUT LOCATION

One block away from the BART and situated in a "walker's paradise," 1904 Franklin is one of the most user friendly locations in Oakland.

One block from BART

8-minute drive to ferry terminal

## ACCESS ACHIEVED

Situated in the heart of Uptown Oakland, 1904 Franklin offers convenient access to BART & I-980, top restaurants, and cultural amenities including the Fox Theater.

- Easy access to I-980
- One block from BART
- · Short walk to numerous restaurants. shops, and bars
- 100 Walk Score from walkscore.com
- · Flat terrain with good bike lanes