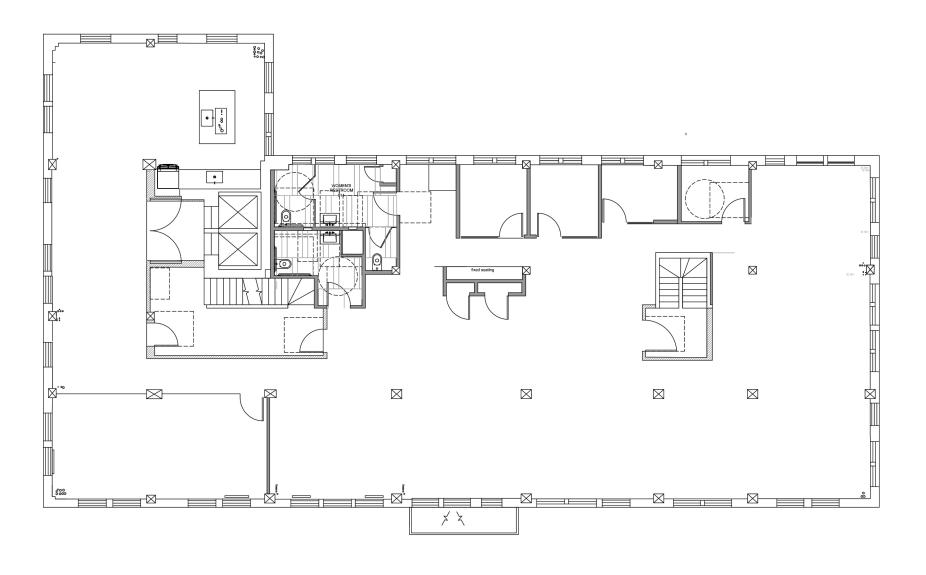

dors
Throughout



New Lobby



Restored Operational Wood Framed Windows



Bike Storage











# AVAILABILITIES

### **15,863 SF AVAILABLE**

Flexible Floor Plates for Large and Small Users

| Penthouse | 592 SF   | Available Now |
|-----------|----------|---------------|
| Suite 600 | 3,328 SF | Available Now |
| 5th Floor | 5,288 SF | Available Now |
| Suite 415 | 402 SF   | Available Now |
| Suite 409 | 856 SF   | Available Now |
| Suite 330 | 830 SF   | Available Now |
| Suite 312 | 556 SF   | Available Now |
| Suite 250 | 1,558 SF | Available Now |
| Suite 240 | 387 SF   | Available Now |
| Suite 207 | 834 SF   | Available Now |
| Suite 205 | 432 SF   | Available Now |
| Suite 202 | 185 SF   | Available Now |
| Suite 200 | 615 SF   | Available Now |





# 5TH FLOOR

# 5,288 SF





### FIND YOUR FAVORITE SPOT



## ACCESS ACHIEVED

Situated in the heart of Uptown Oakland, 1904 Franklin offers convenient access to BART & I-980, top restaurants, and cultural amenities including the Fox Theater.

- Easy access to I-980
- One block from BART
- · Short walk to numerous restaurants. shops, and bars
- 100 Walk Score from walkscore.com
- · Flat terrain with good bike lanes



Walking Score

### Walker's Paradise

Daily errands do not require a car.



Biking Score

Very Bikeable

Flat as a pancake, excellent bike lanes.















### JOHN DOLBY

Executive Director +1 510 267 6027 john.dolby@cushwake.com LIC #00870630

#### RYAN DALTON

Director +1 510 891 5810 ryan.dalton@cushwake.com LIC #01809447