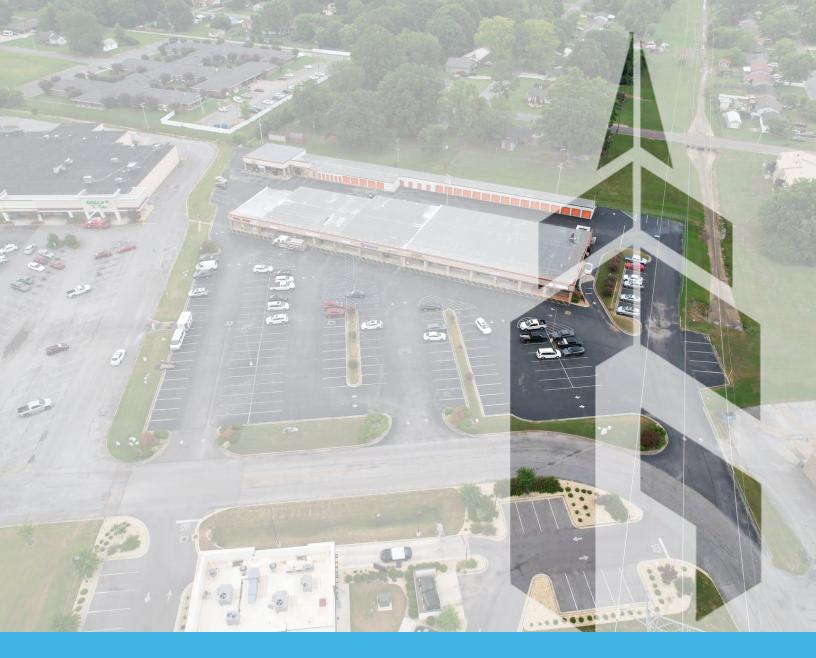

# **LONGVIEW PLAZA**

1614 BELTLINE ROAD SW, DECATUR, AL 35601

PRESENTED BY

#### **PROPERTY OVERVIEW**

Gateway presents this great opportunity to lease retail/office space at Longview Plaza located in Decatur, Alabama. The center is located in one of the most highly traveled areas on a main road connecting to all corridors of the City and on a high traffic street that is one of the main corridors connecting all major roads within and surrounding the City of Decatur. Current tenants include Spectrum, Purpose Advance America, L'Patron Mexican Grill and Smoke Island.