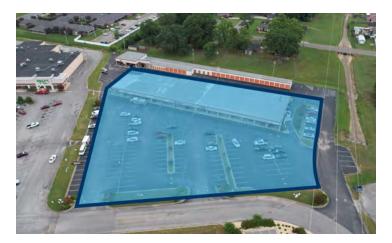

#### **PROPERTY OVERVIEW**

Gateway presents this great opportunity to lease retail/office space at Longview Plaza located in Decatur, Alabama. The center is located in one of the most highly traveled areas on a main road connecting to all corridors of the City and on a high traffic street that is one of the main corridors connecting all major roads within and surrounding the City of Decatur. Current tenants include Spectrum, Purpose Advance America, L'Patron Mexican Grill and Smoke Island.

| LEASE FEATURES |                          |
|----------------|--------------------------|
| Lease Rate:    | \$14.00 SF/month         |
| Available SF:  | 2,000 - 4,980 SF         |
| Property Type  | Retail/Office            |
| Utilities:     | All utilities available. |
| Zoning:        | M1-A                     |