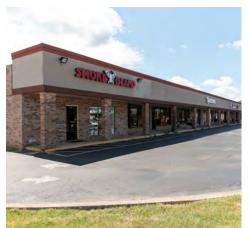

#### **PROPERTY OVERVIEW**

Gateway presents this great opportunity to lease retail/office space at Longview Plaza located in Decatur, Alabama. The center is located in one of the most highly traveled areas on a main road connecting to all corridors of the City and on a high traffic street that is one of the main corridors connecting all major roads within and surrounding the City of Decatur. Current tenants include Spectrum, Purpose Advance America, L'Patron Mexican Grill and Smoke Island.

### **EXTERIOR PHOTOS**

For More Information, Please Contact:

GEORGE A. BARRAN

256.355.0721 Broker

gbarran@gatewaycommercial.net

GATEWAY COMMERCIAL BROKERAGE, INC.

300 Market St, NE Suite 3, Decatur, AL 35601 256.355.0721