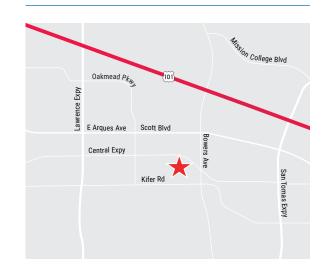

# ±10,927 SF R&D/Life Science Facility For Sublease

# 3040 OAKMEAD VILLAGE DRIVE SANTA CLARA, CA

### **Space Highlights**

- R&D/ Life Science Facility for Sublease
- Multiple Wet Labs
- Furniture & Fume Hoods Available
- Hookups for DI Water, Nitrogen, & CDA
- Office Areas Recently Renovated
- Easy Access to Central Expressway and Lawrence Expressway



For information, please contact:

#### Derek Yep

Managing Director t 408-987-4106 derek.yep@nmrk.com CA RE License #01476099

nmrk.com



The distributor of this communication is performing acts for which a real estate license is required. The information contained herein has been obtained from sources deemed reliable but has not been verified and no guarantee, warranty or representation, either express or implied, is made with respect to such information. Terms of sale or lease and availability are subject to change or withdrawal without notice. 23-0451 • 09/23

#### **Floor Plan**



\*This floor plan is not drawn to scale.

For information, please contact:

#### Derek Yep

Managing Director t 408-987-4106 derek.yep@nmrk.com CA RE License #01476099

nmrk.com



## **Gallery**