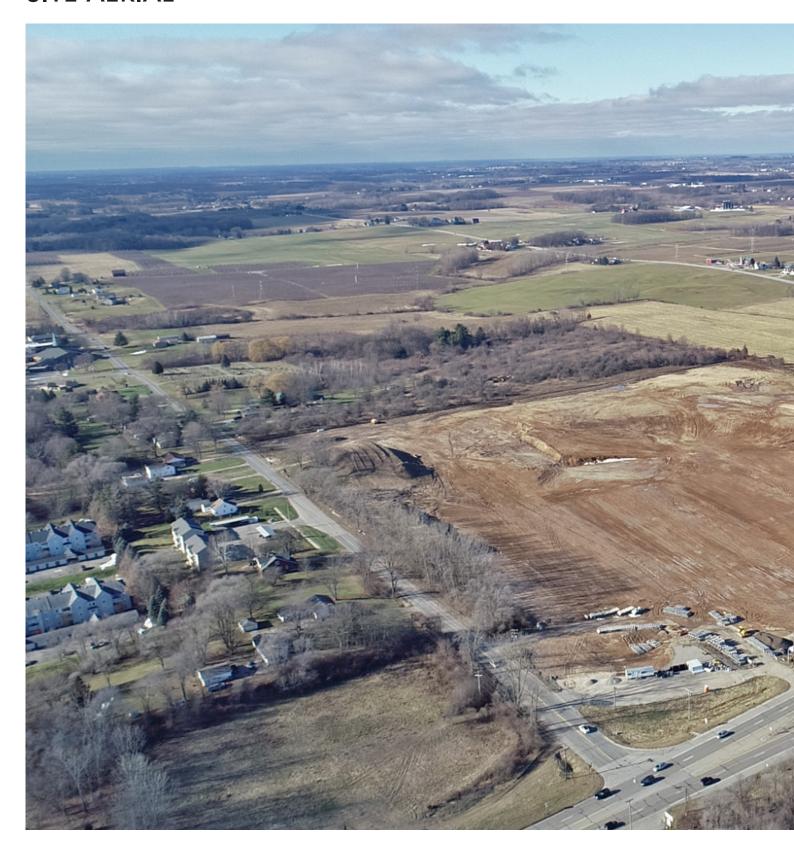

.84    | \$1,100,000 |
| 2          | 1.05    | \$775,000   |
| 3          | 1.08    | \$900,000   |
| 4          | 0.46    | \$300,000   |
| 5          | 0.55    | \$300,000   |
| 6          | 1.67    | \$1,200,000 |
| 7          | 2.80    | \$2,200,000 |
| 8          | 0.76    | \$300,000   |
| 9          | 0.92    | \$300,000   |

\*Lot size can be adjusted





### PROPERTY LOCATION

#### **PROXIMITY TO**

| Downtown Grand Rapids               | 7 miles   |
|-------------------------------------|-----------|
| Gerald R Ford International Airport | 20 miles  |
| Lansing                             | 73 miles  |
| Detroit                             | 163 miles |
| Chicago                             | 184 miles |
| Indianapolis                        | 269 miles |

### **SITE AERIAL**





#### **SURVEY**







3333 Deposit Drive NE, Suite 100, Grand Rapids, MI 49546 616 327 2800 | www.AdvantageCRE.com



**CONTACT** 

MIKE MURRAY CCIM direct 616 327 2624 mobile 616 485 6200 Mike.Murray@AdvantageCRE.com



DAVID RAPP direct 616 327 2614 mobile 616 325 9235 David.Rapp@AdvantageCRE.com

Updated 4/11/2023