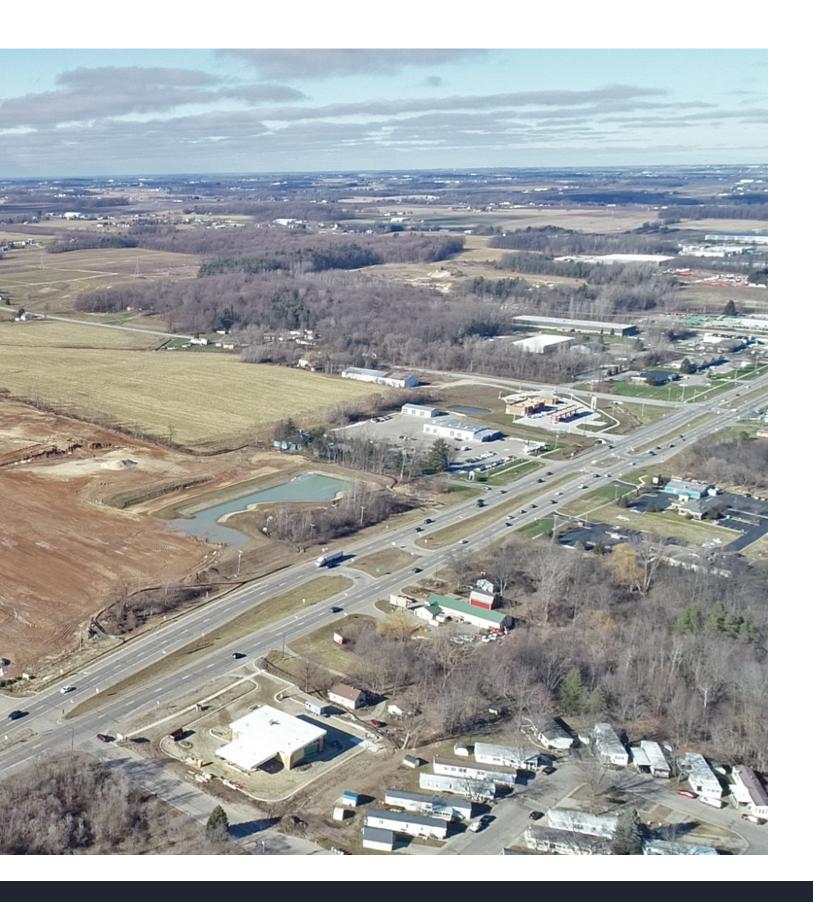

4    | \$1,100,000 |
| 2          | 1.05    | \$775,000   |
| 3          | 1.08    | \$900,000   |
| 4          | 0.46    | \$300,000   |
| 5          | 0.55    | \$300,000   |
| 6          | 1.67    | \$1,200,000 |
| 7          | 2.80    | \$2,200,000 |
| 8          | 0.76    | \$300,000   |
| 9          | 0.92    | \$300,000   |

\*Lot size can be adjusted





### PROPERTY LOCATION

#### **PROXIMITY TO**

| Downtown Grand Rapids               | 7 miles   |
|-------------------------------------|-----------|
| Gerald R Ford International Airport | 20 miles  |
| Lansing                             | 73 miles  |
| Detroit                             | 163 miles |
| Chicago                             | 184 miles |
| Indianapolis                        | 269 miles |

### **SITE AERIAL**





#### **SURVEY**







3333 Deposit Drive NE, Suite 100, Grand Rapids, MI 49546 616 327 2800 | www.AdvantageCRE.com



**CONTACT** 

MIKE MURRAY CCIM direct 616 327 2624 mobile 616 485 6200 Mike.Murray@AdvantageCRE.com



DAVID RAPP direct 616 327 2614 mobile 616 325 9235 David.Rapp@AdvantageCRE.com

Updated 4/11/2023