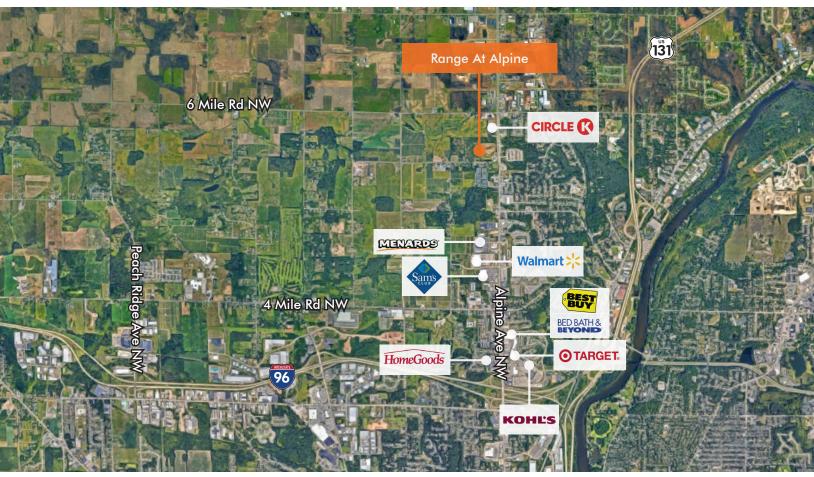

### PROPERTY LOCATION

#### **PROXIMITY TO**

| Downtown Grand Rapids               | 7 miles   |
|-------------------------------------|-----------|
| Gerald R Ford International Airport | 20 miles  |
| Lansing                             | 73 miles  |
| Detroit                             | 163 miles |
| Chicago                             | 184 miles |
| Indianapolis                        | 269 miles |