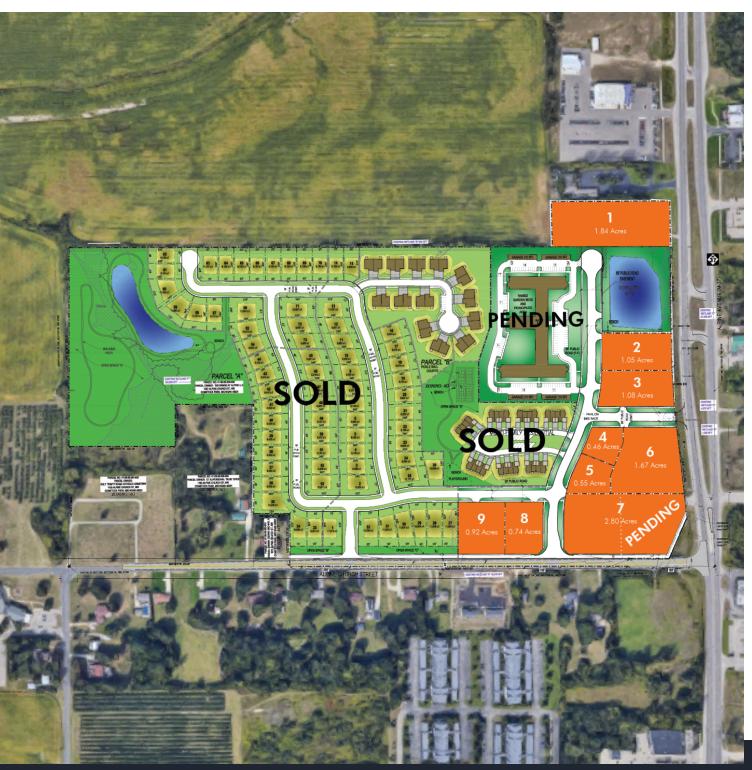

# FOR SALE DEVELOPMENT OPPORTUNITY

New development on Alpine Avenue!! Located at the NW corner of Alpine Avenue and Alpine Church. This development will have over 60 single-family home sites, town houses, age restricted apartment complex along with over 11 acres of retail/commercial outlots. Positioned on a corner with a new traffic light, as will as a full access curb-cut on Alpine Avenue. Development will be graded with outlots at the same level as Alpine Avenue, interior roads, utilities and storm water connections will be located at each outlot. Sizes can be adjusted.

#### SALE INFORMATION

| Lot Number | Acreage | Sale Price  |
|------------|---------|-------------|
| 1          | 1.84    | \$1,100,000 |
| 2          | 1.05    | \$775,000   |
| 3          | 1.08    | \$900,000   |
| 4          | 0.46    | \$300,000   |
| 5          | 0.55    | \$300,000   |
| 6          | 1.67    | \$1,200,000 |
| 7          | 2.80    | \$2,200,000 |
| 8          | 0.76    | \$300,000   |
| 9          | 0.92    | \$300,000   |

### **SITE AERIAL**