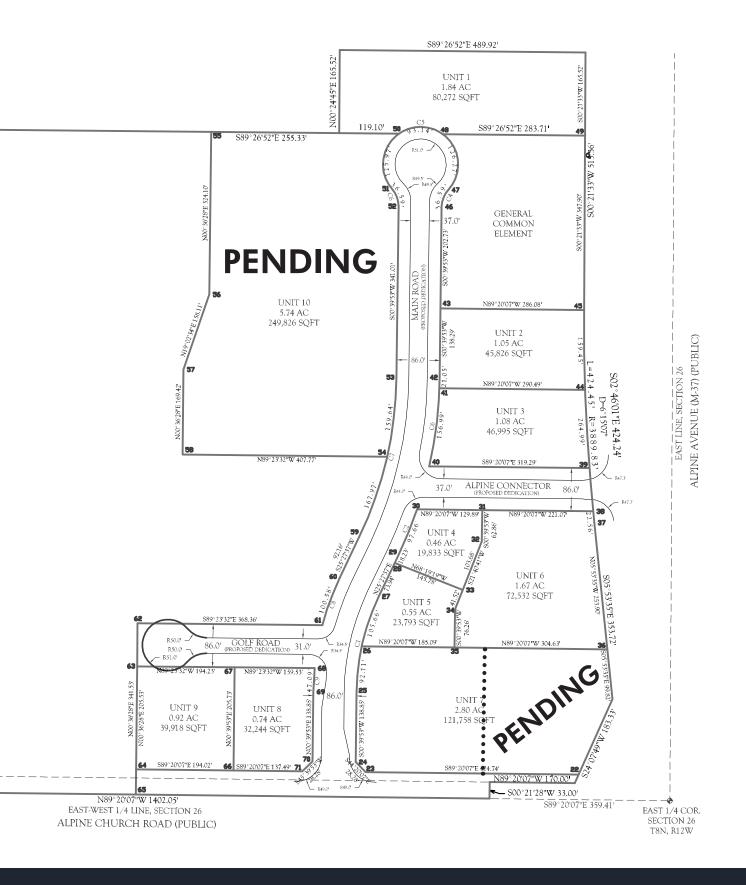

# FOR SALE DEVELOPMENT OPPORTUNITY

New development on Alpine Avenue!! Located at the NW corner of Alpine Avenue and Alpine Church. This development will have over 60 single-family home sites, town houses, age restricted apartment complex along with over 11 acres of retail/commercial outlots. Positioned on a corner with a new traffic light, as will as a full access curb-cut on Alpine Avenue. Development will be graded with outlots at the same level as Alpine Avenue, interior roads, utilities and storm water connections will be located at each outlot. Sizes can be adjusted.

#### SALE INFORMATION

| Lot Number | Acreage | Sale Price  |
|------------|---------|-------------|
| 1          | 1.84    | \$1,100,000 |
| 2          | 1.05    | \$775,000   |
| 3          | 1.08    | \$900,000   |
| 4          | 0.46    | \$300,000   |
| 5          | 0.55    | \$300,000   |
| 6          | 1.67    | \$1,200,000 |
| 7          | 2.80    | \$2,200,000 |
| 8          | 0.76    | \$300,000   |
| 9          | 0.92    | \$300,000   |

\*Lot size can be adjusted

#### **SURVEY**

3333 Deposit Drive NE, Suite 100, Grand Rapids, MI 49546 616 327 2800 | www.AdvantageCRE.com

**CONTACT** 

MIKE MURRAY CCIM direct 616 327 2624 mobile 616 485 6200 Mike.Murray@AdvantageCRE.com