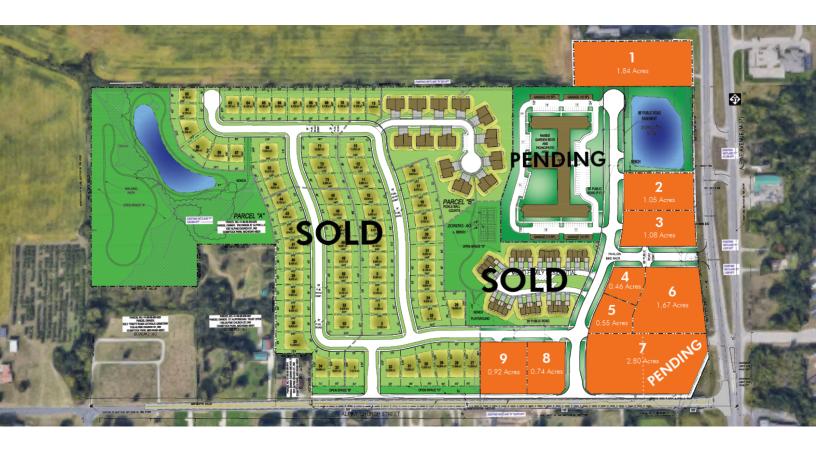

# FOR SALE DEVELOPMENT OPPORTUNITY

New development on Alpine Avenue!! Located at the NW corner of Alpine Avenue and Alpine Church. This development will have over 60 single-family home sites, town houses, age restricted apartment complex along with over 11 acres of retail/commercial outlots. Positioned on a corner with a new traffic light, as will as a full access curb-cut on Alpine Avenue. Development will be graded with outlots at the same level as Alpine Avenue, interior roads, utilities and storm water connections will be located at each outlot. Sizes can be adjusted.

#### SALE INFORMATION

| Lot Number | Acreage | Sale Price  |
|------------|---------|-------------|
| 1          | 1.84    | \$1,100,000 |
| 2          | 1.05    | \$775,000   |
| 3          | 1.08    | \$900,000   |
| 4          | 0.46    | \$300,000   |
| 5          | 0.55    | \$300,000   |
| 6          | 1.67    | \$1,200,000 |
| 7          | 2.80    | \$2,200,000 |
| 8          | 0.76    | \$300,000   |
| 9          | 0.92    | \$300,000   |

#### **SURVEY**

3333 Deposit Drive NE, Suite 100, Grand Rapids, MI 49546 616 327 2800 | www.AdvantageCRE.com

**CONTACT** 

MIKE MURRAY CCIM direct 616 327 2624 mobile 616 485 6200 Mike.Murray@AdvantageCRE.com