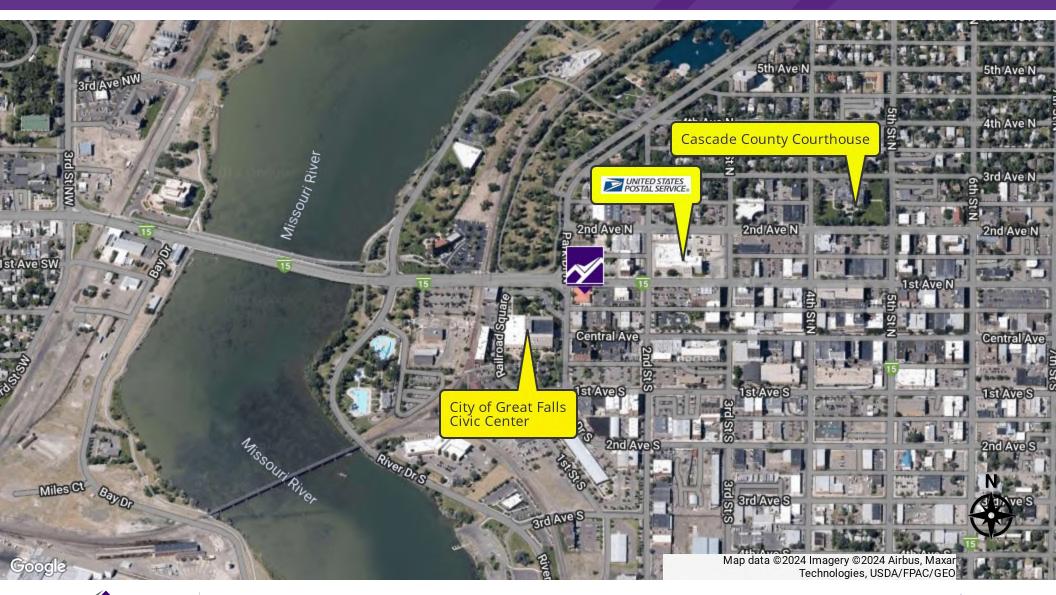

#### AERIAL MAP-DETAILED

IST AVENUE NORTH, GREAT FALLS, MT 59401

SITE PLAN-MAIN BUILDING LOT

IST AVENUE NORTH, GREAT FALLS, MT 59401