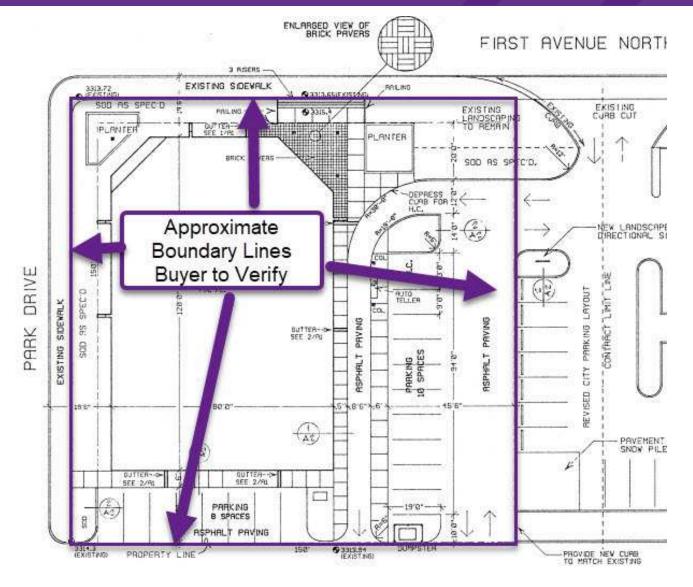

#### AERIAL MAP-DETAILED

IST AVENUE NORTH, GREAT FALLS, MT 59401

SITE PLAN-MAIN BUILDING LOT

IST AVENUE NORTH, GREAT FALLS, MT 59401