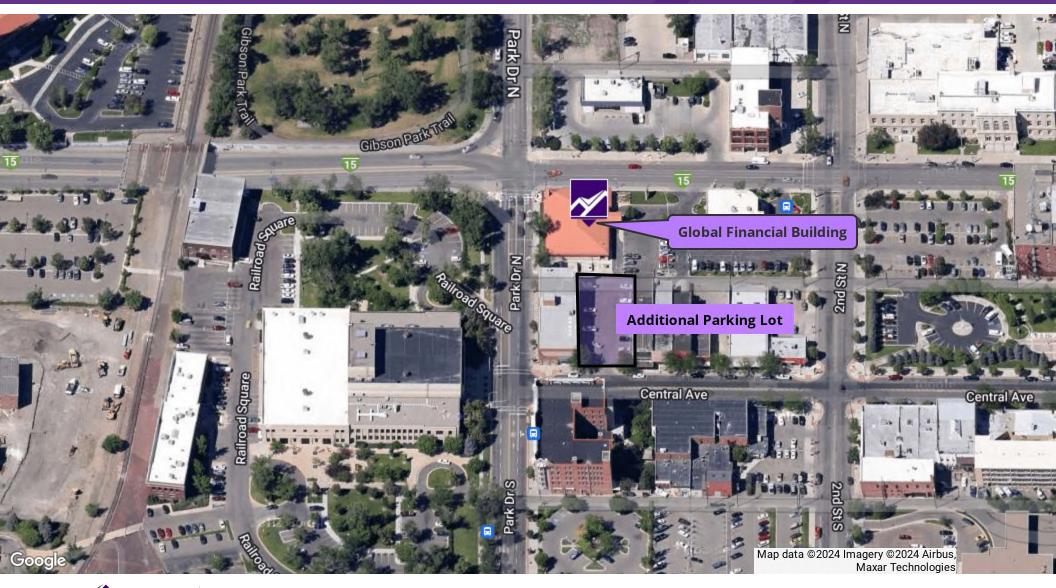

#### AERIAL MAP-DETAILED

IST AVENUE NORTH, GREAT FALLS, MT 59401

SITE PLAN-MAIN BUILDING LOT

IST AVENUE NORTH, GREAT FALLS, MT 59401