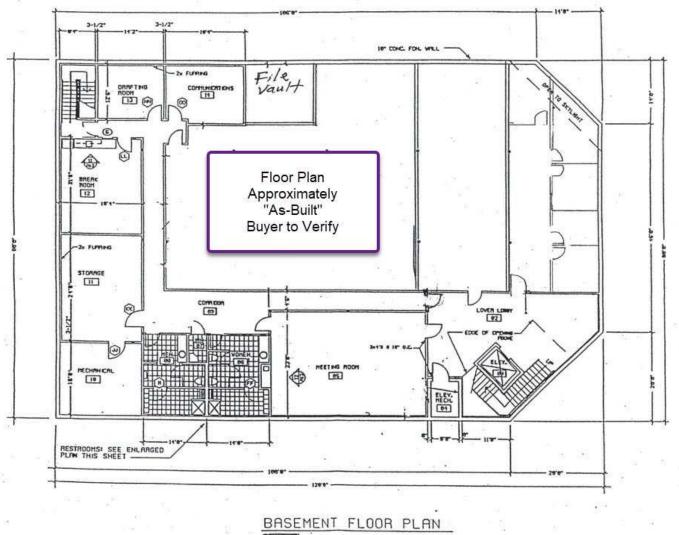

FALLS, MT 59401

### ADDITIONAL PHOTOS-EXTERIOR





IST AVENUE NORTH, GREAT FALLS, MT 59401

### ADDITIONAL PHOTOS-OFFICE AREAS



MARK MACEK - MBA, CCIM | PRESIDENT / BROKER MARK@MACEKCO.COM 406.282.0240



IST AVENUE NORTH, GREAT FALLS, MT 59401

### ADDITIONAL PHOTOS - CONFERENCE / STORAGE







ST AVENUE NORTH, GREAT FALLS, MT 59401

LOCATION MAP





MACEKCO.COM

MARK@MACEKCO.COM

406.282.0240

AERIAL MAP



MARK MACEK - MBA, CCIM | PRESIDENT / BROKER MARK@MACEKCO.COM 406.282.0240

CCIM

COMPANIE

IST AVENUE NORTH, GREAT FALLS, MT 59401

#### AERIAL MAP-DETAILED





IST AVENUE NORTH, GREAT FALLS, MT 59401

SITE PLAN-MAIN BUILDING LOT





IST AVENUE NORTH, GREAT FALLS, MT 59401

#### FLOOR PLAN-MAIN LEVEL





IST AVENUE NORTH, GREAT FALLS, MT 59401

### FLOOR PLAN - LOWER LEVEL



1/16" = 1'- 0"



# 100

### **GLOBAL FINANCIAL BUILDING**

IST AVENUE NORTH, GREAT FALLS, MT 59401

| POPULATION           | 5 MILES | 10 MILES | 50 MILES |
|----------------------|---------|----------|----------|
| Total Population     | 64,571  | 71,423   | 91,296   |
| Average Age          | 38.9    | 38.7     | 40.5     |
| Average Age (Male)   | 37.8    | 37.8     | 39.5     |
| Average Age (Female) | 40.2    | 40.0     | 41.7     |

| HOUSEHOLDS & INCOME | 5 MILES   | 10 MILES  | 50 MILES  |
|---------------------|-----------|-----------|-----------|
| Total Households    | 30,601    | 33,231    | 44,426    |
| # of Persons per HH | 2.1       | 2.1       | 2.1       |
| Average HH Income   | \$61,445  | \$63,030  | \$61,214  |
| Average House Value | \$174,043 | \$177,970 | \$184,