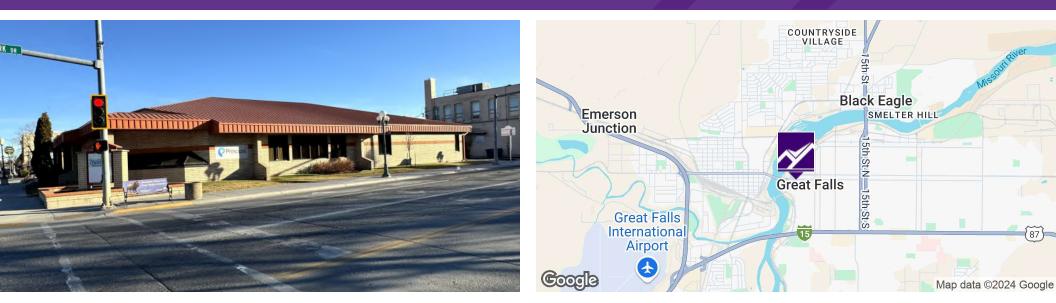

#### **PROPERTY OVERVIEW**

Prime Professional Office Building Located in Downtown Great Falls / High Visibility Location / Excellent Condition - Well Maintained / Adjacent Parking Lot on Central Avenue also Available for Purchase / Across from the City of Great Falls Civic Center & Offices / Professional Office Layout with Offices, Open Work Areas, Conference & Storage Areas / Currently Three Units with One (1) Existing Tenant with Short Term Lease Who Would Remain if Desired / Main Level 9,200 SF / Lower Level 9,302 SF / Majority of the building is occupied by the Seller who will not remain a Tenant in the building after the sale.

#### **PROPERTY HIGHLIGHTS**

- Prime Downtown High Visibility Location / Excellent Condition Well Maintained
- Combination of Office, Conference Rooms, Open Work and Storage Areas Elevator to Lower Level
- Unique Finishes and Vaulted Ceilings
- Parking Spaces Adjacent to the Building / Additional Adjacent Lot Available
- Attractive Brick Exterior / Standing Seam Metal Roof

### **GLOBAL FINANCIAL BUILDING**

IST AVENUE NORTH, GREAT FALLS, MT 59401