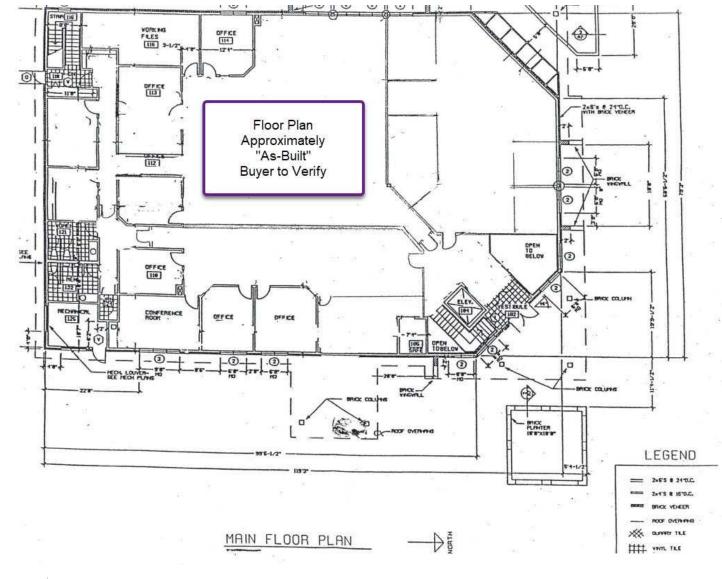

DENT / BROKER MARK@MACEKCO.COM 406.282.0240



#### IST AVENUE NORTH, GREAT FALLS, MT 59401

### ADDITIONAL PHOTOS-EXTERIOR





IST AVENUE NORTH, GREAT FALLS, MT 59401

### ADDITIONAL PHOTOS-OFFICE AREAS



MARK MACEK - MBA, CCIM | PRESIDENT / BROKER MARK@MACEKCO.COM 406.282.0240



IST AVENUE NORTH, GREAT FALLS, MT 59401

### ADDITIONAL PHOTOS - CONFERENCE / STORAGE







ST AVENUE NORTH, GREAT FALLS, MT 59401

LOCATION MAP





MACEKCO.COM

MARK@MACEKCO.COM

406.282.0240

AERIAL MAP



MARK MACEK - MBA, CCIM | PRESIDENT / BROKER MARK@MACEKCO.COM 406.282.0240

CCIM

COMPANIE

IST AVENUE NORTH, GREAT FALLS, MT 59401

#### AERIAL MAP-DETAILED





IST AVENUE NORTH, GREAT FALLS, MT 59401

SITE PLAN-MAIN BUILDING LOT





IST AVENUE NORTH, GREAT FALLS, MT 59401

#### FLOOR PLAN-MAIN LEVEL





IST AVENUE NORTH, GREAT FALLS, MT 59401

### FLOOR PLAN - LOWER LEVEL



1/16" = 1'- 0"



# 100

### **GLOBAL FINANCIAL BUILDING**

IST AVENUE NORTH, GREAT FALLS, MT 59401

| POPULATION           | 5 MILES | 10 MILES | 50 MILES |
|----------------------|---------|----------|----------|
| Total Population     | 64,571  | 71,423   | 91,296   |
| Average Age          | 38.9    | 38.7     | 40.5     |
| Average Age (Male)   | 37.8    | 37.8     | 39.5     |
| Average Age (Female) | 40.2    | 40.0     | 41.7     |

| HOUSEHOLDS & INCOME | 5 MILES   | 10 MILES  | 50 MILES  |
|---------------------|-----------|-----------|-----------|
| Total Households    | 30,601    | 33,231    | 44,426    |
| # of Persons per HH | 2.1       | 2.1       | 2.1       |
| Average HH Income   | \$61,445  | \$6