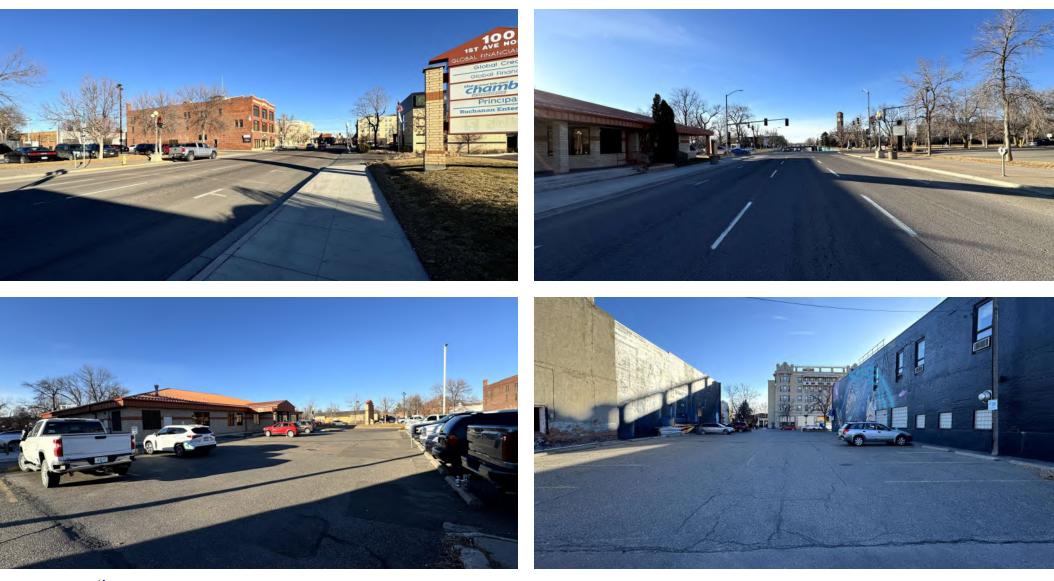

| Yes     |
|-------------------------------------------------------------------|---------|
| Parking Type                                                      | Surface |
| Parking Ratio (with Additional<br>Parking Lot)                    | 2.81    |
| Main Building Parking Spaces /<br>Additional Available Lot Spaces | 22/31   |

### **BUILDING INFORMATION**

| Building Size  | 18,502 SF |
|----------------|-----------|
| Building Class | В         |
| Tenancy        | Multiple  |



## UTILITIES & AMENITIES Handicap Access Yes Elevators 1



IST AVENUE NORTH, GREAT FALLS, MT 59401

### ADDITIONAL PHOTOS - EXTERIOR









MARK MACEK - MBA, CCIM | PRESIDENT / BROKER MARK@MACEKCO.COM 406.282.0240



#### IST AVENUE NORTH, GREAT FALLS, MT 59401

### ADDITIONAL PHOTOS-EXTERIOR





IST AVENUE NORTH, GREAT FALLS, MT 59401

### ADDITIONAL PHOTOS-OFFICE AREAS



MARK MACEK - MBA, CCIM | PRESIDENT / BROKER MARK@MACEKCO.COM 406.282.0240



IST AVENUE NORTH, GREAT FALLS, MT 59401

### ADDITIONAL PHOTOS - CONFERENCE / STORAGE







ST AVENUE NORTH, GREAT FALLS, MT 59401

LOCATION MAP





MACEKCO.COM

MARK@MACEKCO.COM

406.282.0240

AERIAL MAP



MARK MACEK - MBA, CCIM | PRESIDENT / BROKER MARK@MACEKCO.COM 406.282.0240

CCIM

COMPANIE

IST AVENUE NORTH, GREAT FALLS, MT 59401

#### AERIAL MAP-DETAILED





IST AVENUE NORTH, GREAT FALLS, MT 59401

SITE PLAN-MAIN BUILDING LOT





IST AVENUE NORTH, GREAT FALLS, MT 59401

#### FLOOR PLAN-MAIN LEVEL





IST AVENUE NORTH, GREAT FALLS, MT 59401

### FLOOR PLAN - LOWER LEVEL



1/16" = 1'- 0"



# 100

### **GLOBAL FINANCIAL