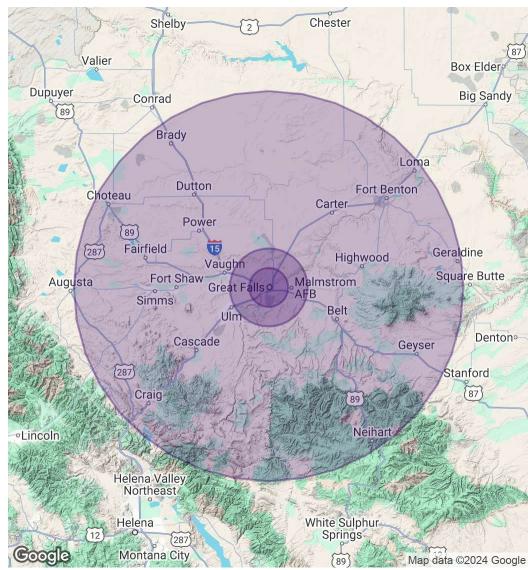

### DEMOGRAPHICS MAP & REPORT

IST AVENUE NORTH, GREAT FALLS, MT 59401

### **GLOBAL FINANCIAL BUILDING**

IST AVENUE NORTH, GREAT FALLS, MT 59401

| POPULATION           | 5 MILES | 10 MILES | 50 MILES |
|----------------------|---------|----------|----------|
| Total Population     | 64,571  | 71,423   | 91,296   |
| Average Age          | 38.9    | 38.7     | 40.5     |
| Average Age (Male)   | 37.8    | 37.8     | 39.5     |
| Average Age (Female) | 40.2    | 40.0     | 41.7     |

| HOUSEHOLDS & INCOME | 5 MILES   | 10 MILES  | 50 MILES  |
|---------------------|-----------|-----------|-----------|
| Total Households    | 30,601    | 33,231    | 44,426    |
| # of Persons per HH | 2.1       | 2.1       | 2.1       |
| Average HH Income   | \$61,445  | \$63,030  | \$61,214  |
| Average House Value | \$174,043 | \$177,970 | \$184,789 |