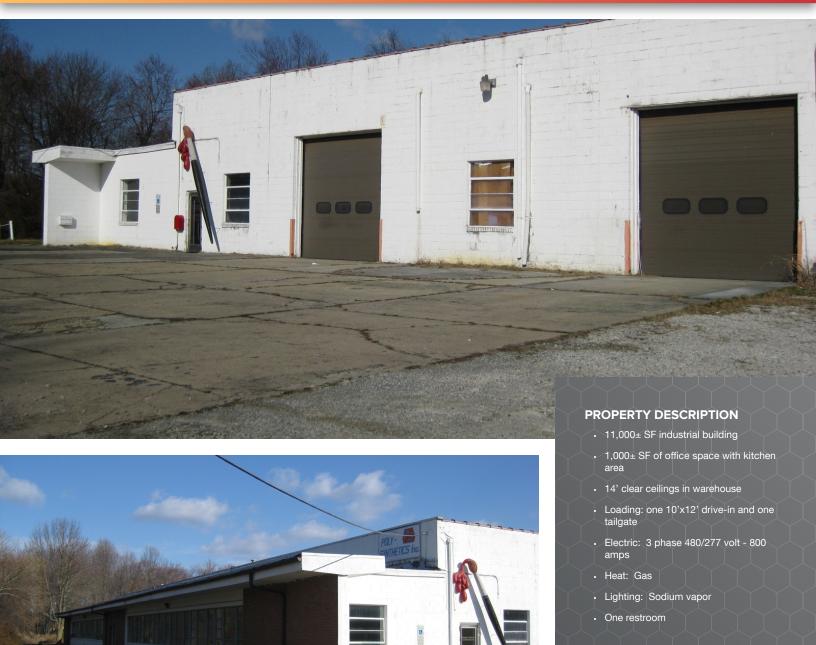

### 11 CADILLAC ROAD

Burlington, NJ 08016

**INDUSTRIAL** 

11,000+/- SF

### 11 CADILLAC ROAD

Burlington, NJ 08016