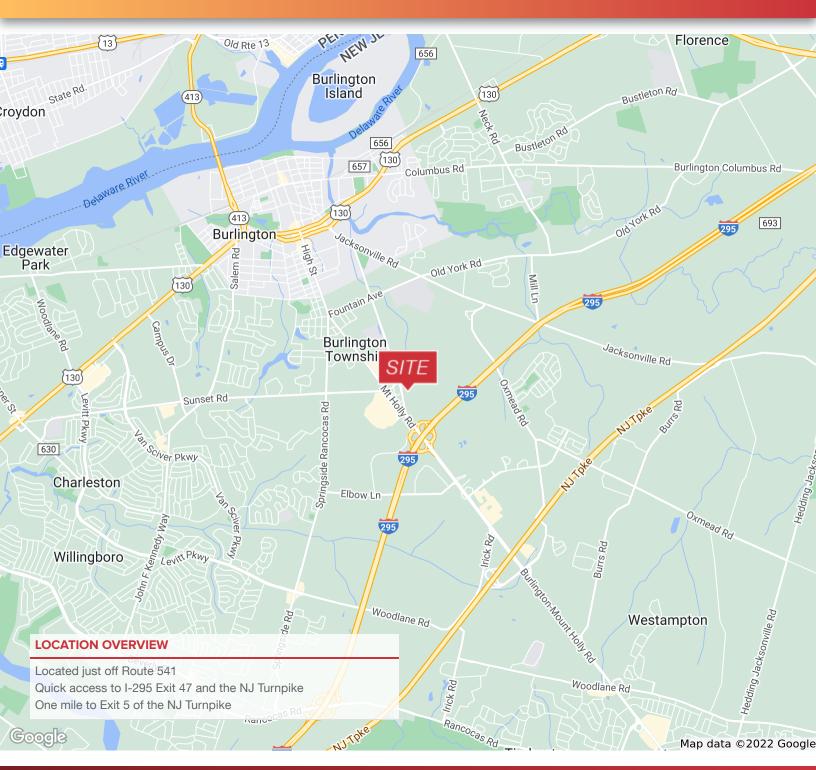

### 11 CADILLAC ROAD

Burlington, NJ 08016

**INDUSTRIAL** 

11,000+/- SF

### 11 CADILLAC ROAD

Burlington, NJ 08016