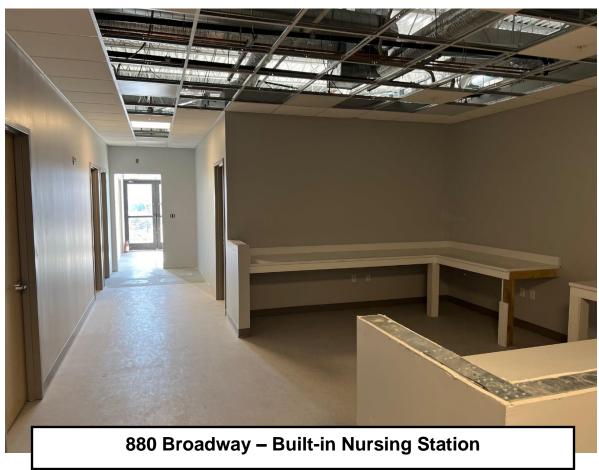

# 880 Broadway – Interior Bathrooms built-out Plumbing is installed

**Subject to Errors and Omissions** 