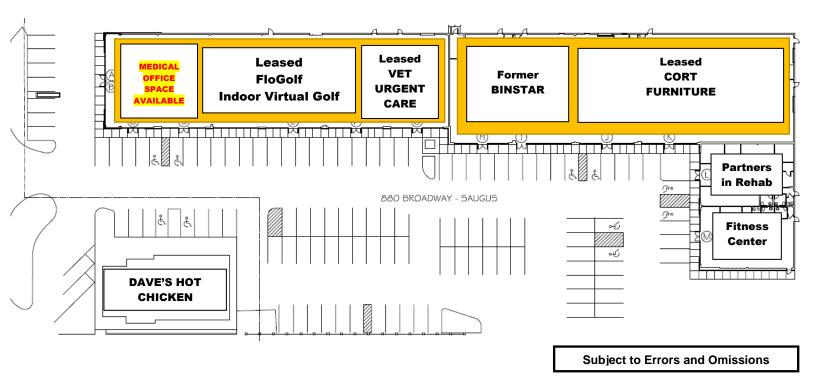

## FOR LEASE - 880 Broadway, Saugus, MA Route 1 - Northbound

880 Broadway - End Cap Location