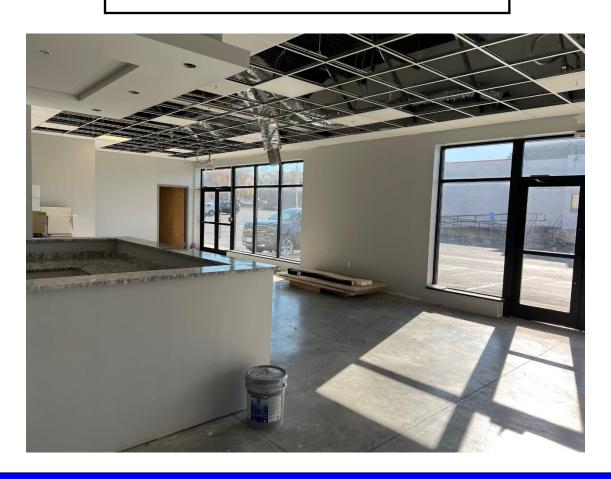

#### 880 Broadway - Interior Layout Plan

Subdivision of the space is not currently offered.

**Subject to Errors and Omissions** 

880 Broadway - Reception Desk

# FOR LEASE - 880 Broadway, Saugus, MA Route 1 - Northbound 4,030 s.f. Medical Office Space

4,030 square feet
Urgent Care operator
started construction but
didn't complete.

Built but never occupied.

Interior work is approximately 90% complete.