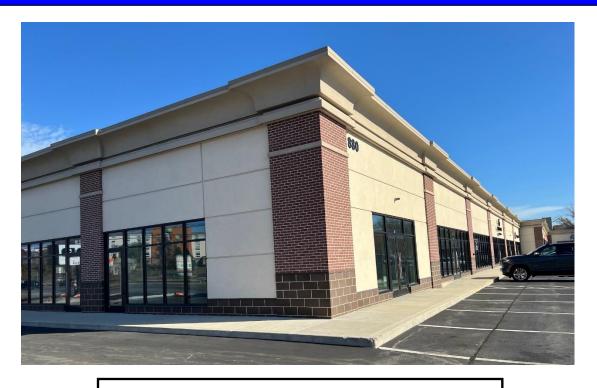

## FOR LEASE - 880 Broadway, Saugus, MA Route 1 - Northbound

880 Broadway - End Cap Location

- Newly redeveloped retail center:
  - o New retail façade with exterior night lighting
  - New roof
  - New windows & doors
  - New concrete slab floor
  - New sidewalks
- Medical Office End-Cap space available. Urgent Care built out 90% of the space and never occupied. Plumbing, drains, sinks, in place.
- Parking Ratio: 3 per 1,000 s.f., plus additional parking on adjacent lot.
- NOT AVAILABLE FOR SUBDIVISION