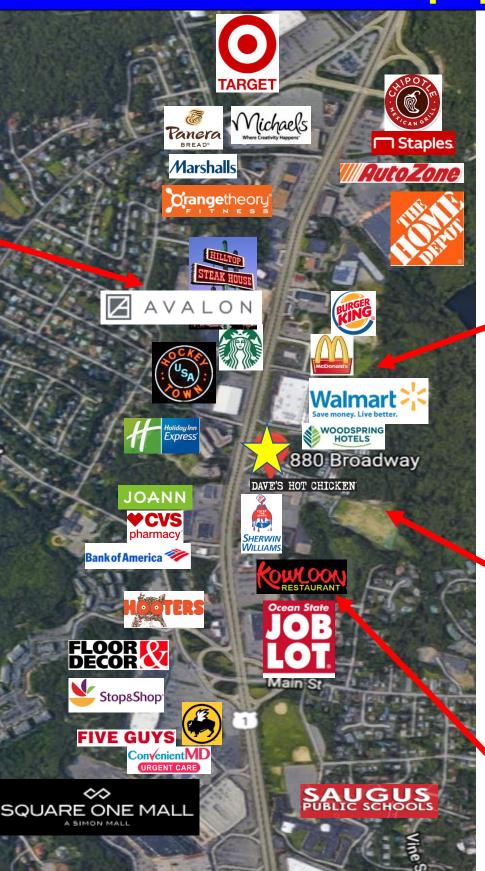

# FOR LEASE - 880 Broadway, Saugus, MA 4,030 s.f. Medical Office End-Cap Space

280-unit
Avalon
apartment
development
completed
with new
retail

384,861 people within 5-miles of 880 Broadway

Median Household Income in Saugus \$90,699

116,240

Average
Daily Traffic
Count on
Route 1 in
Saugus

Saugus
Ridge
300-unit
apartment
development.
Under
Construction.

New 245-unit NOBO

**Apartment** 

development abutting 880 Broadway. Currently Under Construction.

Kowloon to be redeveloped.

Leasing Information Please Call:
Concord Property Management 978-369-6600