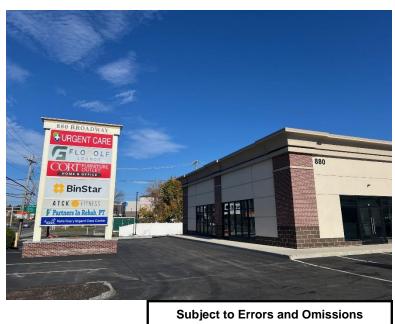

- Newly redeveloped retail center:
  - o New retail façade with exterior night lighting
  - New roof
  - New windows & doors
  - New concrete slab floor
  - New sidewalks
- Medical Office End-Cap space available. Urgent Care built out 90% of the space and never occupied. Plumbing, drains, sinks, in place.
- Parking Ratio: 3 per 1,000 s.f., plus additional parking on adjacent lot.
- NOT AVAILABLE FOR SUBDIVISION