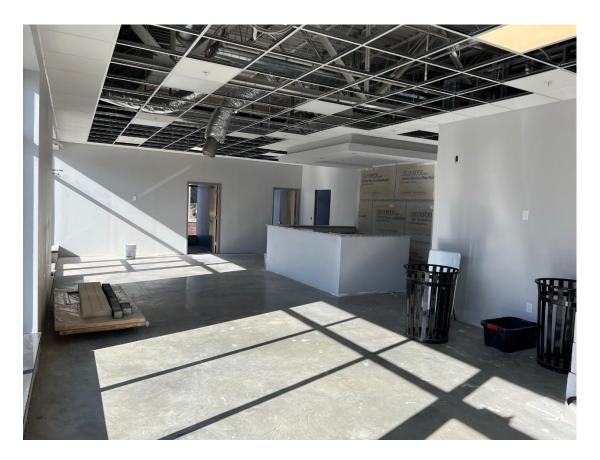

# FOR LEASE - 880 Broadway, Saugus, MA Route 1 - Northbound 4,030 s.f. Medical Office Space

4,030 square feet
Urgent Care operator
started construction but
didn't complete.

Built but never occupied.

Interior work is approximately 90% complete.

- Newly redeveloped retail center:
  - o New retail façade with exterior night lighting
  - New roof
  - New windows & doors
  - New concrete slab floor
  - New sidewalks
- Medical Office End-Cap space available. Urgent Care built out 90% of the space and never occupied. Plumbing, drains, sinks, in place.
- Parking Ratio: 3 per 1,000 s.f., plus additional parking on adjacent lot.
- NOT AVAILABLE FOR SUBDIVISION

#### 880 Broadway - Interior Layout Plan

Subdivision of the space is not currently offered.

**Subject to Errors and Omissions** 

880 Broadway - Reception Desk