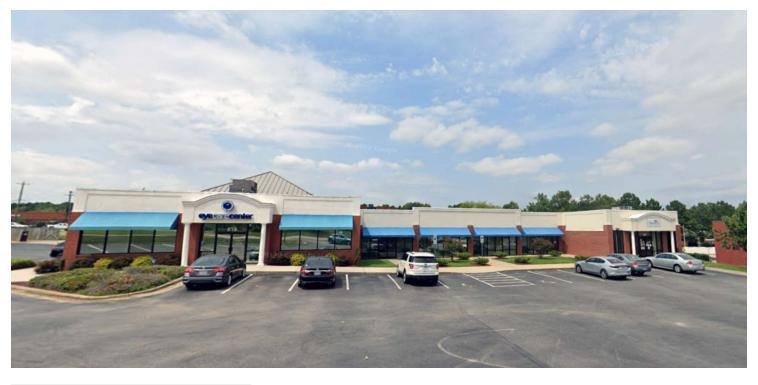

## 6% CAP | MULTI-TENANT | NNN

COMMERCIAL

819 Tiffany Blvd, Rocky Mount, NC 27804

#### PROPERTY OVERVIEW

Nestled in the heart of Rocky Mount, 819 Tiffany Blvd presents a prime investment opportunity in the commercial real estate landscape. This meticulously maintained property boasts an impressive array of features:

#### **PROPERTY HIGHLIGHTS**

- Strategic Location
- Impressive Rental Income
- Optimal Financial Performance
- Solid Investment Yield
- Value-Add Opportunity

We obtained the information above from sources we believe to be reliable. However, we have not verified its accuracy and make no guarantee, warranty or representation about it. It is submitted subject to the possibility of errors, omissions, change of price, rental or other conditions, prior sale, lease or financing, or withdrawal without notice. We include projections, opinions, assumptions or estimates for example only, and they may not represent current or future performance of the property, ou and your tax and legal advisors should conduct your own investigation of the property and transaction.