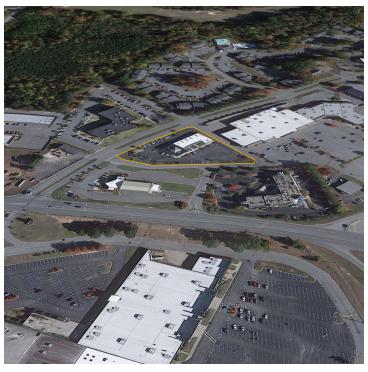

## 6% CAP | MULTI-TENANT | NNN

COMMERCIAL

819 Tiffany Blvd, Rocky Mount, NC 27804

#### PROPERTY OVERVIEW

Nestled in the heart of Rocky Mount, 819 Tiffany Blvd presents a prime investment opportunity in the commercial real estate landscape. This meticulously maintained property boasts an impressive array of features: