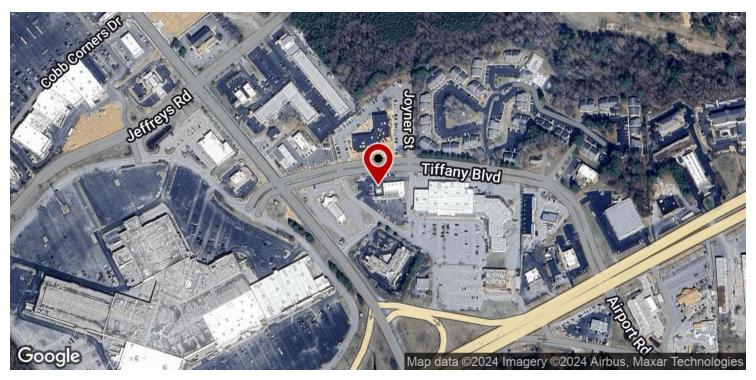

NC #247850

### **BUILDING SKETCH**

## 6% CAP | MULTI-TENANT | NNN



819 Tiffany Blvd, Rocky Mount, NC 27804



We obtained the information above from sources we believe to be reliable. However, we have not verified its accuracy and make no guarantee, warranty or representation about it. It is submitted subject to the possibility of errors, omissions, change of price, rental or other conditions, prior sale, lease or financing, or withdrawal without notice. We include projections, opinions, assumptions or estimates for example only, and they may not represent current or future performance of the property. You and your tax and legal advisors should conduct your own investigation of the property and transaction.

## 6% CAP | MULTI-TENANT | NNN

KW

819 Tiffany Blvd, Rocky Mount, NC 27804





We obtained the information above from sources we believe to be reliable. However, we have not verified its accuracy and make no guarantee, warranty or representation about it. It is submitted subject to the possibility of errors, omissions, change of price, rental or other conditions, prior sale, lease or financing, or withdrawal without notice. We include projections, opinions, assumptions or estimates for example only, and they may not represent current or future performance of the property, volu and your tax and legal advisors should conduct your own investigation of the property and transaction.

VANDAN GANDHI, CCIM Commercial Broker 0: 919.475.5769 van.kwcommercial@gmail.com NC #247850

### **BUSINESS MAP**

# 6% CAP | MULTI-TENANT | NNN



819 Tiffany Blvd, Rocky Mount, NC 27804