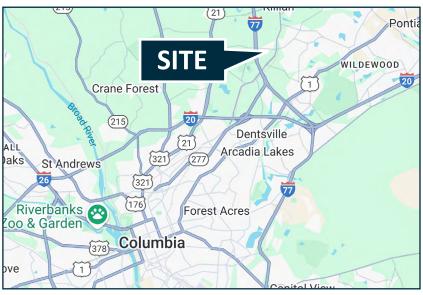

## **FEATURES**

- TMS#17200-03-10
  Richland County, SC
- Excellent access to Interstate I-77 and near new Scout Motors plant
- Building Size 7,000 sq.ft.
- Office areas 1,872 sq. ft.
- Warehouse/production area 5,125 sq.ft.
- Construction: Floor: Concrete Slab on grade, Walls: brick/ concrete block Roof:asphalt
- Age : Built in 1988
- Zoning Heavy Industrial (HI)
- Land size 1.0 acre with plenty of parking / lay down yard
- Lease Rate \$6,000/ month (NNN)