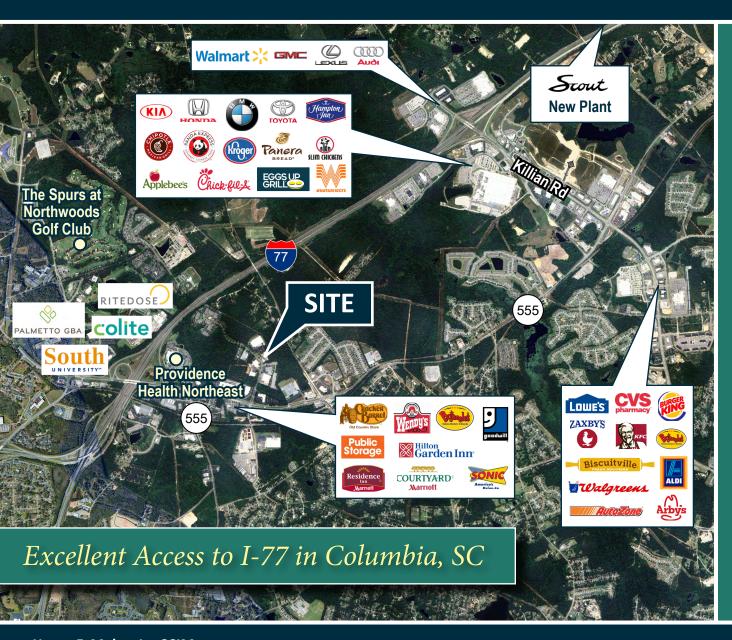

## **FEATURES**

- TMS#17200-03-10
  Richland County, SC
- Excellent access to Interstate I-77 and near new Scout Motors plant
- Building Size 7,000 sq.ft.
- Office areas 1,872 sq. ft.
- Warehouse/production area 5,125 sq.ft.
- Construction: Floor: Concrete Slab on grade, Walls: brick/ concrete block Roof:asphalt
- Age : Built in 1988
- Zoning Heavy Industrial (HI)
- Land size 1.0 acre with plenty of parking / lay down yard
- Lease Rate \$6,000/ month (NNN)