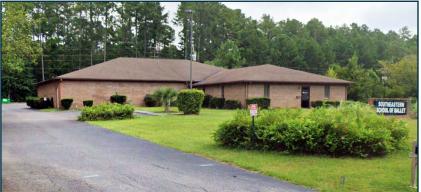

## **FEATURES**

- TMS#17200-03-10
  Richland County, SC
- Excellent access to Interstate I-77 and near new Scout Motors plant
- Building Size 7,000 sq.ft.
- Office areas 1,872 sq. ft.
- Warehouse/production area 5,125 sq.ft.
- Construction: Floor: Concrete Slab on grade, Walls: brick/ concrete block Roof:asphalt
- Age : Built in 1988
- Zoning Heavy Industrial (HI)
- Land size 1.0 acre with plenty of parking / lay down yard
- Lease Rate \$6,000/ month (NNN)