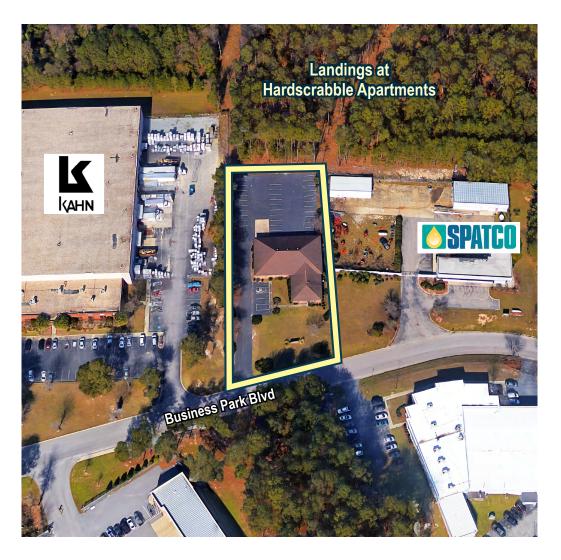

## 220 Business Park Boulevard

- Columbia, South Carolina - For Lease

## **FEATURES**

- TMS#17200-03-10
  Richland County, SC
- Excellent access to Interstate I-77 and near new Scout Motors plant
- Building Size 7,000 sq.ft.
- Office areas 1,872 sq. ft.
- Warehouse/production area 5,125 sq.ft.
- Construction: Floor: Concrete Slab on grade, Walls: brick/ concrete block Roof:asphalt
- Age : Built in 1988
- Zoning Heavy Industrial (HI)
- Land size 1.0 acre with plenty of parking / lay down yard
- Lease Rate \$6,000/ month (NNN)