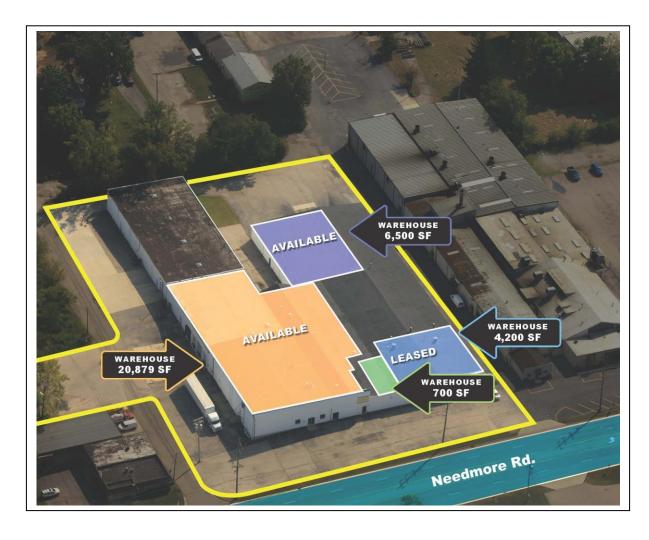

### Price:

<del>700 SF Office:</del> \$600/mo LEASED

<del>4,200 SF Office: \$3,600/mo</del> LEASED

6,500 SF Warehouse: \$3,350/mo AVAILABLE

20,879 SF Warehouse: \$10,787/mo AVAILABLE

- Located on a high traffic street (15,777 average daily traffic)
- Ample parking available
- Heavy Power: 1,200 amp, 3-Phase with 480/240/120 volts.
- Fully sprinklered throughout building.

### Rental Rate

• 700 SF Office: \$600/mo • 4,200 SF Office: \$3,600/mo

6,500 SF Warehouse: \$3,350/mo
20,879 SF Warehouse: \$10,787/mo

**Zoning:** Light Industrial

Type: Office/Warehouse/Manufacturing

Rentable Building Area: 54,624 SF

#### Leased:

700 SF Office \$ 600/mo. -4,200 SF Office \$3,600/mo

Lease Term: 3 - 7 Years

This office space is move-in ready! There are several large open spaces that are great for a flexible set up. Take advantage of the breakroom/conference room as well as a number of individual offices. This office space also has private restrooms. Located in a high traffic area on busy Needmore Rd, there's plenty of parking for employees & customers! Courtesy to Brokers. Call to set up an appointment to see the space today!

## Warehouse/Manufacturing Space

Space Available:

6,500 SF Office \$3,350/mo 20,879 SF Office \$10,787/mo

Lease Term: 3 - 7 Years

This industrial space is perfect for your distribution, manufacturing and warehouse needs. Offers clear span space and can be built to suit your needs. Space includes one dock door and grade level roll-up door. Electricity includes 1200 amps with 3 phase 480/240/120 volt service. Utilities consist of electric, gas, water, sewer, telephone, and fiber optic (DSL). Needmore Road is situated in a high traffic area which can be great for business. Please contact broker for details on free rent for qualifying tenants, as well as additional office and warehouse space that is available. Tours are welcome. For more information, call (805) 239-3090 or Toll Free at (877) 739-2526