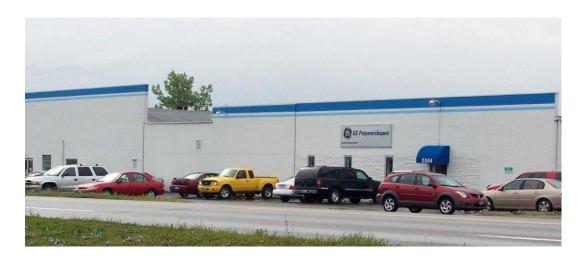

#### Leased:

700 SF Office \$ 600/mo. -4,200 SF Office \$3,600/mo

Lease Term: 3 - 7 Years

This office space is move-in ready! There are several large open spaces that are great for a flexible set up. Take advantage of the breakroom/conference room as well as a number of individual offices. This office space also has private restrooms. Located in a high traffic area on busy Needmore Rd, there's plenty of parking for employees & customers! Courtesy to Brokers. Call to set up an appointment to see the space today!