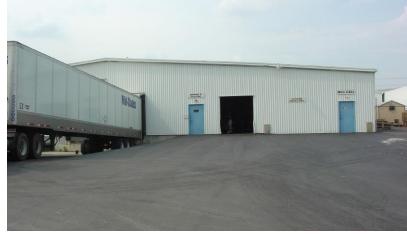

## Warehouse/Manufacturing Space

Space Available:

6,500 SF Office \$3,350/mo 20,879 SF Office \$10,787/mo

Lease Term: 3 - 7 Years

This industrial space is perfect for your distribution, manufacturing and warehouse needs. Offers clear span space and can be built to suit your needs. Space includes one dock door and grade level roll-up door. Electricity includes 1200 amps with 3 phase 480/240/120 volt service. Utilities consist of electric, gas, water, sewer, telephone, and fiber optic (DSL). Needmore Road is situated in a high traffic area which can be great for business. Please contact broker for details on free rent for qualifying tenants, as well as additional office and warehouse space that is available. Tours are welcome. For more information, call (805) 239-3090 or Toll Free at (877) 739-2526