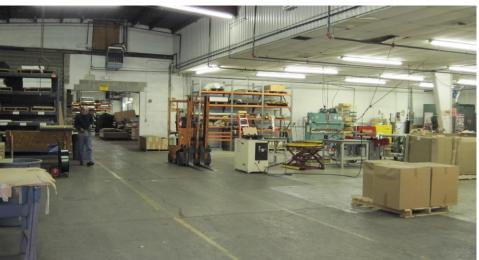

## Warehouse/Manufacturing Space

Space Available:

6,500 SF Office \$3,350/mo 20,879 SF Office \$10,787/mo

Lease Term: 3 - 7 Years

This industrial space is perfect for your distribution, manufacturing and warehouse needs. Offers clear span space and can be built to suit your needs. Space includes one dock door and grade level roll-up door. Electricity includes 1200 amps with 3 phase 480/240/120 volt service. Utilities consist of electric, gas, water, sewer, telephone, and fiber optic (DSL). Needmore Road is situated in a high traffic area which can be great for business. Please contact broker for details on free rent for qualifying tenants, as well as additional office and warehouse space that is available. Tours are welcome. For more information, call (805) 239-3090 or Toll Free at (877) 739-2526