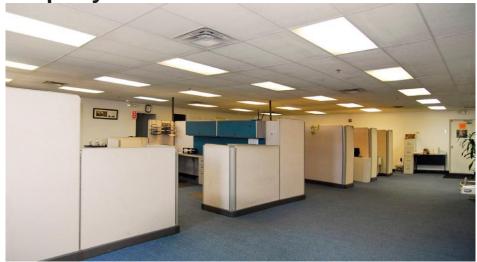

#### Leased:

700 SF Office \$ 600/mo. -4,200 SF Office \$3,600/mo

Lease Term: 3 - 7 Years

This office space is move-in ready! There are several large open spaces that are great for a flexible set up. Take advantage of the breakroom/conference room as well as a number of individual offices. This office space also has private restrooms. Located in a high traffic area on busy Needmore Rd, there's plenty of parking for employees & customers! Courtesy to Brokers. Call to set up an appointment to see the space today!