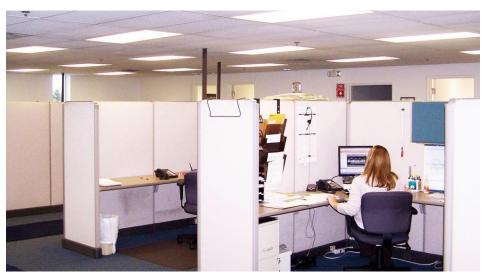

#### Leased:

700 SF Office \$ 600/mo. -4,200 SF Office \$3,600/mo

Lease Term: 3 - 7 Years

This office space is move-in ready! There are several large open spaces that are great for a flexible set up. Take advantage of the breakroom/conference room as well as a number of individual offices. This office space also has private restrooms. Located in a high traffic area on busy Needmore Rd, there's plenty of parking for employees & customers! Courtesy to Brokers. Call to set up an appointment to see the space today!