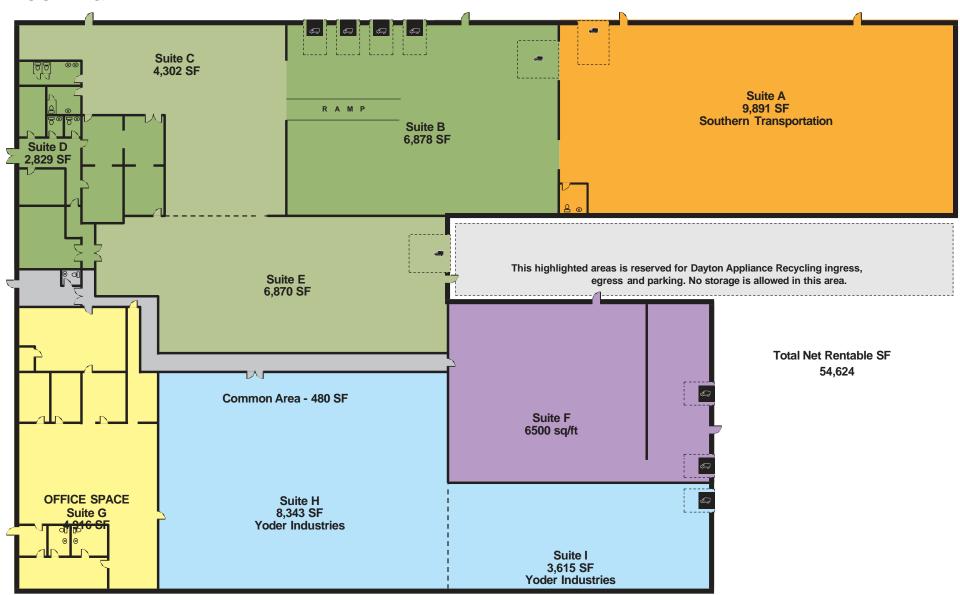

## Floor Plan

Jacobsma & Associates Real Estate Investments & Exchanges

**Property Photos** 

**CONTACT INFO** 

Karen Jacobsma info@jacobsma.com (805) 239-3090 License #: 00786977

### Rental Rate

• 700 SF Office: \$600/mo • 4,200 SF Office: \$3,600/mo

6,500 SF Warehouse: \$3,350/mo
20,879 SF Warehouse: \$10,787/mo

**Zoning:** Light Industrial

Type: Office/Warehouse/Manufacturing

Rentable Building Area: 54,624 SF