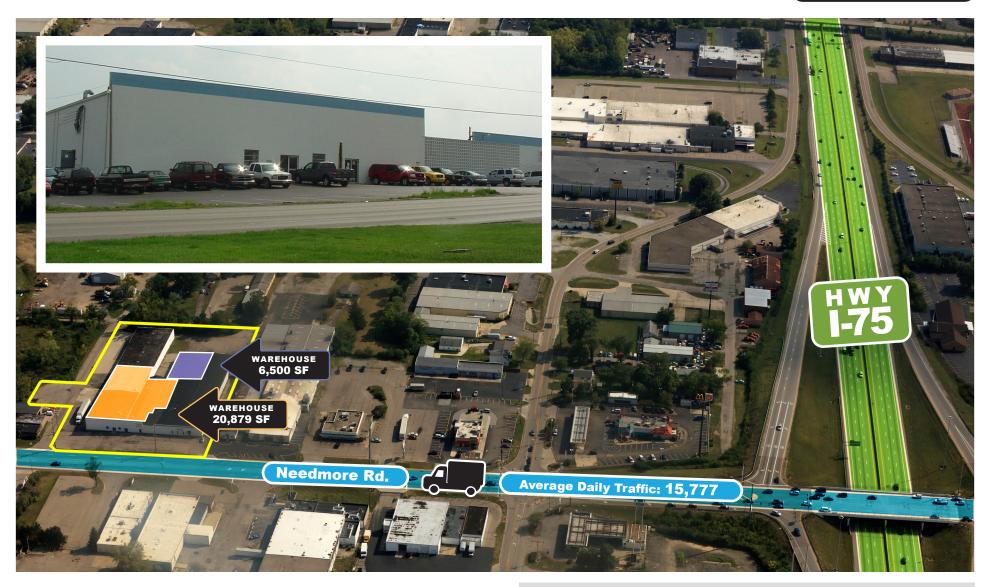

## **Property Details**

2554 Needmore Road offers great accessibility with its location off of I-75. This high traffic area along Needmore road is easily accessible with plenty of parking. Office space is move-in ready! Both the office and warehouse space are available with plenty of options to set up and grow your business.

### Price:

<del>700 SF Office:</del> \$600/mo LEASED

<del>4,200 SF Office: \$3,600/mo</del> LEASED

6,500 SF Warehouse: \$3,350/mo AVAILABLE

20,879 SF Warehouse: \$10,787/mo AVAILABLE

- Located on a high traffic street (15,777 average daily traffic)
- Ample parking available
- Heavy Power: 1,200 amp, 3-Phase with 480/240/120 volts.
- Fully sprinklered throughout building.

## Warehouse/Manufacturing Space

Space Available:

6,500 SF Office \$3,350/mo 20,879 SF Office \$10,787/mo

Lease Term: 3 - 7 Years

This industrial space is perfect for your distribution, manufacturing and warehouse needs. Offers clear span space and can be built to suit your needs. Space includes one dock door and grade level roll-up door. Electricity includes 1200 amps with 3 phase 480/240/120 volt service. Utilities consist of electric, gas, water, sewer, telephone, and fiber optic (DSL). Needmore Road is situated in a high traffic area which can be great for business. Please contact broker for details on free rent for qualifying tenants, as well as additional office and warehouse space that is available. Tours are welcome. For more information, call (805) 239-3090 or Toll Free at (877) 739-2526