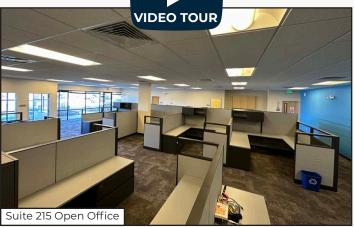

## Rare Opportunity for Small Lab / Flex Space in Interlocken Business Park

| Suite 205 (Lab)           | 1,008 sq. π             |
|---------------------------|-------------------------|
| Suite 215 (Office / Flex) | 2,792 sq. ft            |
| Lease Rate / sq. ft.      | \$17.00 NNN \$12.50 NNN |

\*Not Including Utilities

\$11.10\*

- Year 1 Introductory Rate of \$12.50 NNN for Any Term of Three Years or Longer
- Suite 205 is a Small Lab with Epoxy Floor, Wired Benches, Sink, Floor Drains, and Roof Penetration for a Fume Hood
- Suite 215 is Filled with Natural Light and can be Utilized as Office or Flex / R & D Space
- All Suites have Access to Common Area Kitchen and Restrooms
- The Building is Equipped with Heavy Power and Life Science Infrastructure Options
- Convenient Location Between Denver and Boulder with Abundant Parking Ratio of 3.75: 1.000
- Nearby Amenities Include Rocky Mountain Airport, Flatirons Mall, and Omni Hotel and Golf Course