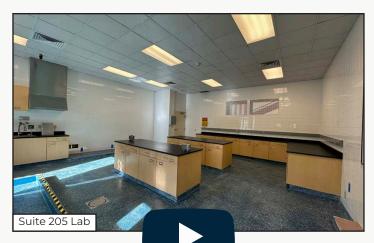

## Rare Opportunity for Small Lab / Flex Space in Interlocken Business Park

| Suite 205 (Lab)           | 1,008 sq. π             |
|---------------------------|-------------------------|
| Suite 215 (Office / Flex) | 2,792 sq. ft            |
| Lease Rate / sq. ft.      | \$17.00 NNN \$12.50 NNN |

\*Not Including Utilities

\$11.10\*

- Year 1 Introductory Rate of \$12.50 NNN for Any Term of Three Years or Longer
- Suite 205 is a Small Lab with Epoxy Floor, Wired Benches, Sink, Floor Drains, and Roof Penetration for a Fume Hood
- Suite 215 is Filled with Natural Light and can be Utilized as Office or Flex / R & D Space
- All Suites have Access to Common Area Kitchen and Restrooms
- The Building is Equipped with Heavy Power and Life Science Infrastructure Options
- Convenient Location Between Denver and Boulder with Abundant Parking Ratio of 3.75: 1.000
- Nearby Amenities Include Rocky Mountain Airport, Flatirons Mall, and Omni Hotel and Golf Course