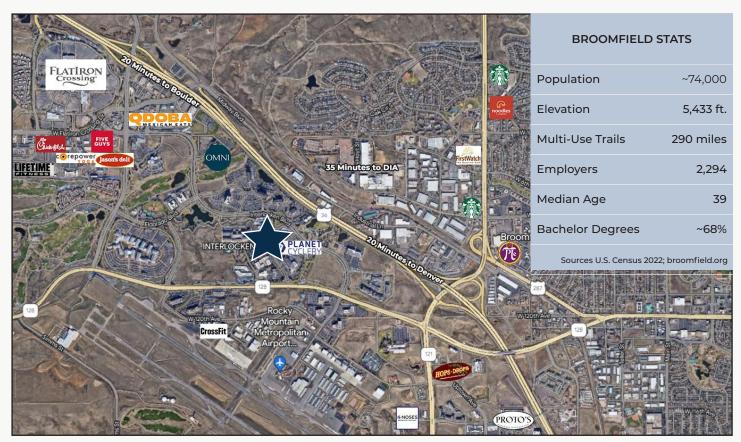

\*Not Including Utilities

\$11.10\*

- Year 1 Introductory Rate of \$12.50 NNN for Any Term of Three Years or Longer
- Suite 205 is a Small Lab with Epoxy Floor, Wired Benches, Sink, Floor Drains, and Roof Penetration for a Fume Hood
- Suite 215 is Filled with Natural Light and can be Utilized as Office or Flex / R & D Space
- All Suites have Access to Common Area Kitchen and Restrooms
- The Building is Equipped with Heavy Power and Life Science Infrastructure Options
- Convenient Location Between Denver and Boulder with Abundant Parking Ratio of 3.75: 1.000
- Nearby Amenities Include Rocky Mountain Airport, Flatirons Mall, and Omni Hotel and Golf Course