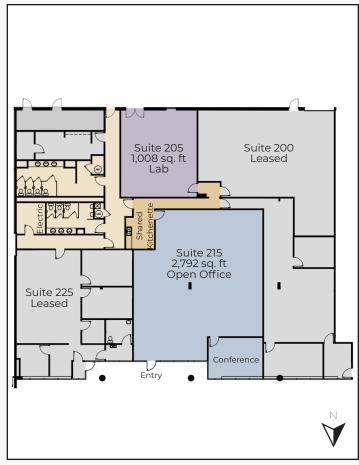

## Rare Opportunity for Small Lab / Flex Space in Interlocken Business Park

| Suite 205 (Lab)           | 1,008 sq. π             |
|---------------------------|-------------------------|
| Suite 215 (Office / Flex) | 2,792 sq. ft            |
| Lease Rate / sq. ft.      | \$17.00 NNN \$12.50 NNN |

\*Not Including Utilities

\$11.10\*

- Year 1 Introductory Rate of \$12.50 NNN for Any Term of Three Years or Longer
- Suite 205 is a Small Lab with Epoxy Floor, Wired Benches, Sink, Floor Drains, and Roof Penetration for a Fume Hood
- Suite 215 is Filled with Natural Light and can be Utilized as Office or Flex / R & D Space
- All Suites have Access to Common Area Kitchen and Restrooms
- The Building is Equipped with Heavy Power and Life Science Infrastructure Options
- Convenient Location Between Denver and Boulder with Abundant Parking Ratio of 3.75: 1.000
- Nearby Amenities Include Rocky Mountain Airport, Flatirons Mall, and Omni Hotel and Golf Course