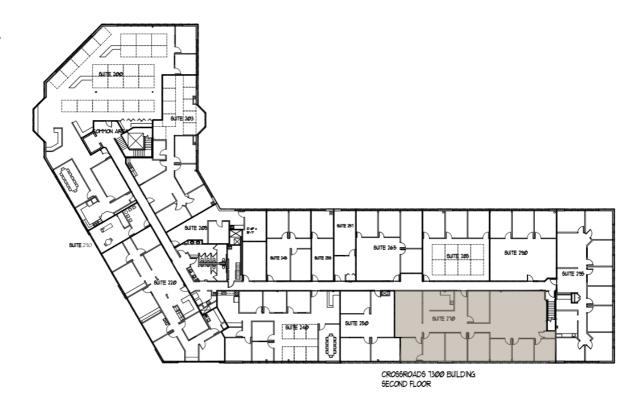

# **FOR LEASE**

### Crossroads of Oakdale #2 7300 Hudson Boulevard N, Oakdale MN 55128



#### **PROPERTY DETAILS**

- Two story office and office warehouse building conveniently located near the interchange of 94/494/694 in Oakdale and along the future Gold Line Bus Rapid Transit line
- Local ownership and onsite Property Management
- Building conference room
- Vending area
- Freeway building signage opportunity.
- Building Size: 55,697 SF

#### LISTING DETAILS

- Suite 270
- 3,555 Gross SF
- Lease rate: From \$22.00/SF Gross (\$6,518/month)
- Seven offices on glass, one internal, reception, break room and 2 cube/collaboration areas.

#### LOCATION







## Crossroads of Oakdale #2 7300 Hudson Boulevard N, Oakdale MN 55128

#### **Second Floor**



### **Suite 270**