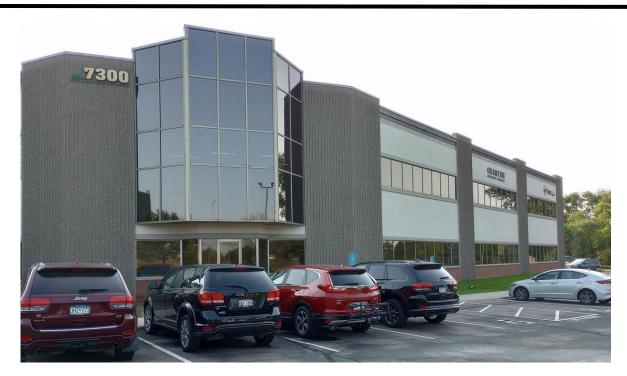

### Crossroads of Oakdale #2 7300 Hudson Boulevard N, Oakdale MN 55128

#### **PROPERTY DETAILS**

- Two story office and office warehouse building conveniently located near the interchange of 94/494/694 in Oakdale and along the future Gold Line Bus Rapid Transit line
- Local ownership and onsite Property Management
- Building conference room
- Vending area
- Freeway building signage opportunity.
- Building Size: 55,697 SF