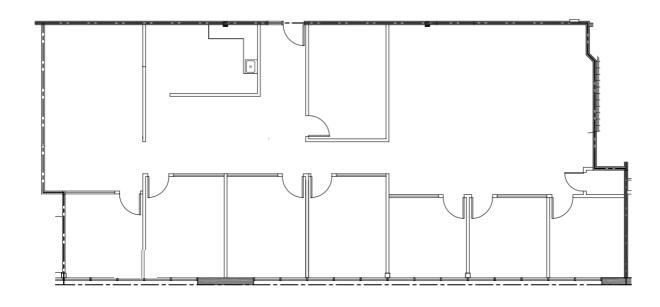

#### LISTING DETAILS

- Suite 270
- 3,555 Gross SF
- Lease rate: From \$22.00/SF Gross (\$6,518/month)
- Seven offices on glass, one internal, reception, break room and 2 cube/collaboration areas.

### **Suite 270**