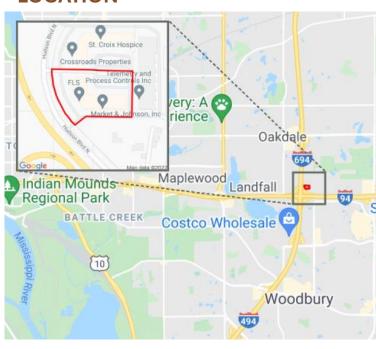

# **FOR LEASE**

### Crossroads of Oakdale #2 7300 Hudson Boulevard N, Oakdale MN 55128



#### **PROPERTY DETAILS**

- Two story office and office warehouse building conveniently located near the interchange of 94/494/694 in Oakdale and along the future Gold Line Bus Rapid Transit line
- Local ownership and onsite Property Management
- Building conference room
- Vending area
- Freeway building signage opportunity.
- Building Size: 55,697 SF

#### LISTING DETAILS

- Suite 270
- 3,555 Gross SF
- Lease rate: From \$22.00/SF Gross (\$6,518/month)
- Seven offices on glass, one internal, reception, break room and 2 cube/collaboration areas.

#### LOCATION







## Crossroads of Oakdale #2 7300 Hudson Boulevard N, Oakdale MN 55128

#### **Second Floor**



### **Suite 270**