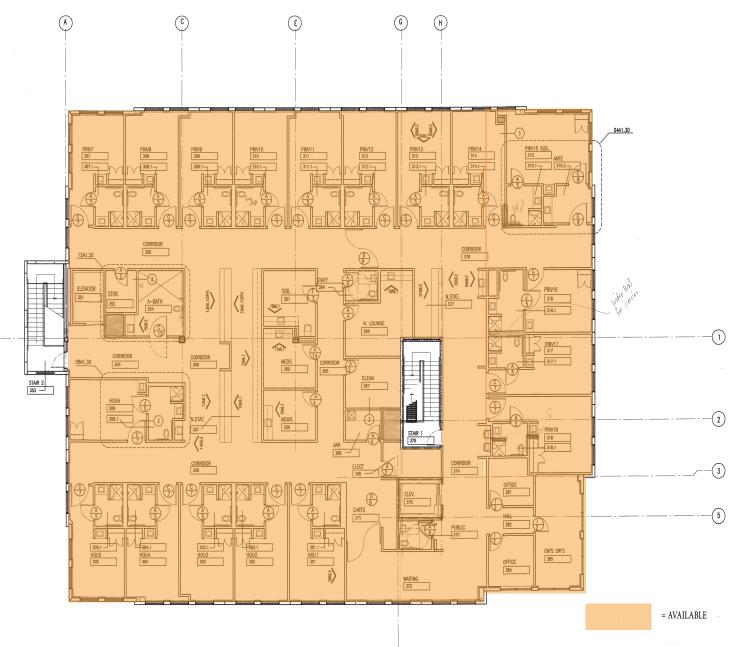

ling, DPM Eye Associates 1079 Af & AM **Broadway Bank** Downtown Financial... BETCHOLLE WMapleSt EMapleSt 322 E Euclid Howard St American Health Ave Parking Imaging Downtown ElentraSt **SOOLIVE Bar** Wicked Brisket BBQ and Nightclub Porter Loring Mortuary 1017 N Main Ave Parking Purgatory Lexington Plaza - Office Building FedEx Drop Box Adtech Shredco Modern Vascular more Ave in San Antonio, TX.... La Internation W Euclid Ave INTERNA AND BUS 918 N Main Ave Parking Hotel El Pedregal Starbucks Americas Best Value Inn Riverwalk Downtown (868) 2.6 Lapys 2-starhotel Family-friendly • \$\$ 325 E Quincy St Parking

S

Heart and Clinic of S 718 Lexington Ave. San Antonio, TX 78207

## *LEX - 200*

11,912 SF Available



718 Lexington Ave. San Antonio, TX 78207

# *LEX - 300*

11,912 SF Available







Sanjay Misra tm@qpmenterprises.com