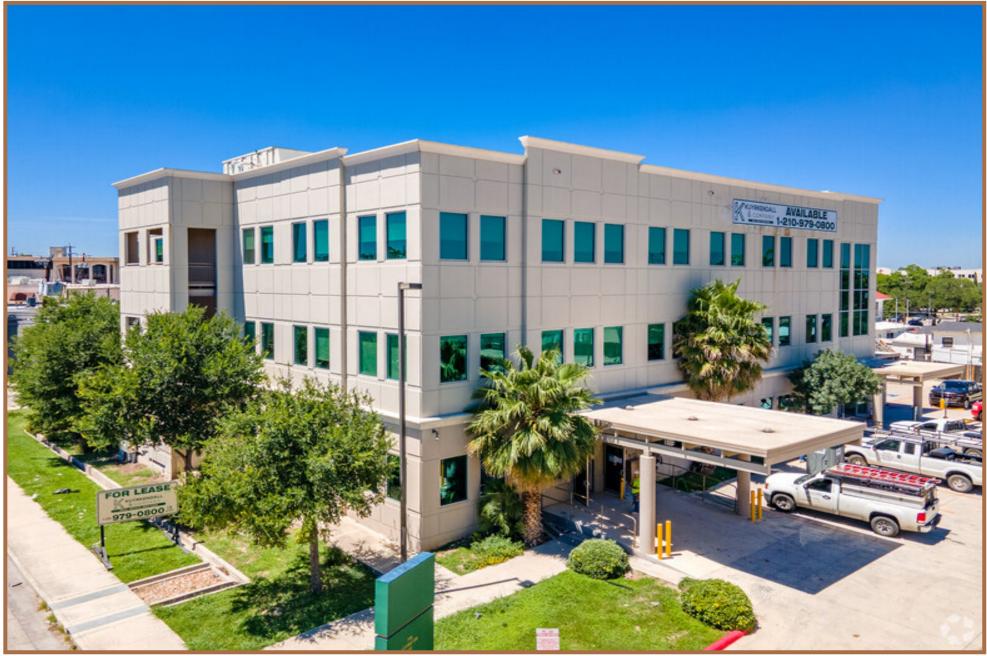

### **718 Lexington Ave.** San Antonio, TX 78207

# PROPERTY INFORMATION

Class A Medical facility in downtown San Antonio available. 718 Lexington was a former hospital building that is now being offered as class a medical office space with sizes from 2500 SF up to 24,000 SF. The building has ample power for various medical uses including procedure rooms. Building includes large parking lot on site and an easy location to get to off IH-35, IH 10 and HWY 281. Spaces are leasing so please contact us soon and please welcome modern vascular as our newest tenant taking the entire first floor.

33,981 SF OfficeBuilding Class AAvailable: 23,824 SFRate: \$18 / SF / Yr

Braverman-Terry-Oel San Antonio Lodge Medullough Morris Stribling, DPM Eye Associates 1079 Af & AM **Broadway Bank** Downtown Financial... BETCHOLLE WMapleSt EMapleSt 322 E Euclid Howard St American Health Ave Parking Imaging Downtown ElentraSt **SOOLIVE Bar** Wicked Brisket BBQ and Nightclub Porter Loring Mortuary 1017 N Main Ave Parking Purgatory Lexington Plaza - Office Building FedEx Drop Box Adtech Shredco Modern Vascular more Ave in San Antonio, TX.... La Internation W Euclid Ave INTERNA AND BUS 918 N Main Ave Parking Hotel El Pedregal Starbucks Americas Best Value Inn Riverwalk Downtown (868) 2.6 Lapys 2-starhotel Family-friendly • \$\$ 325 E Quincy St Parking