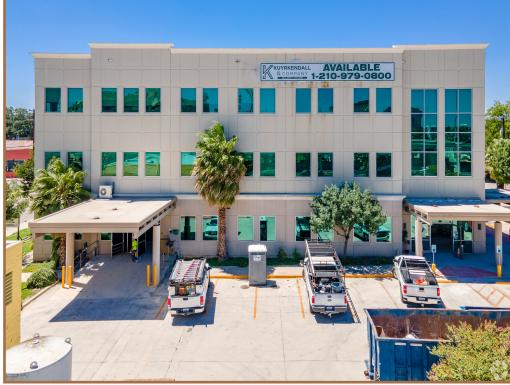

### **718 Lexington Ave.** San Antonio, TX 78207

# PROPERTY INFORMATION

Class A Medical facility in downtown San Antonio available. 718 Lexington was a former hospital building that is now being offered as class a medical office space with sizes from 2500 SF up to 24,000 SF. The building has ample power for various medical uses including procedure rooms. Building includes large parking lot on site and an easy location to get to off IH-35, IH 10 and HWY 281. Spaces are leasing so please contact us soon and please welcome modern vascular as our newest tenant taking the entire first floor.