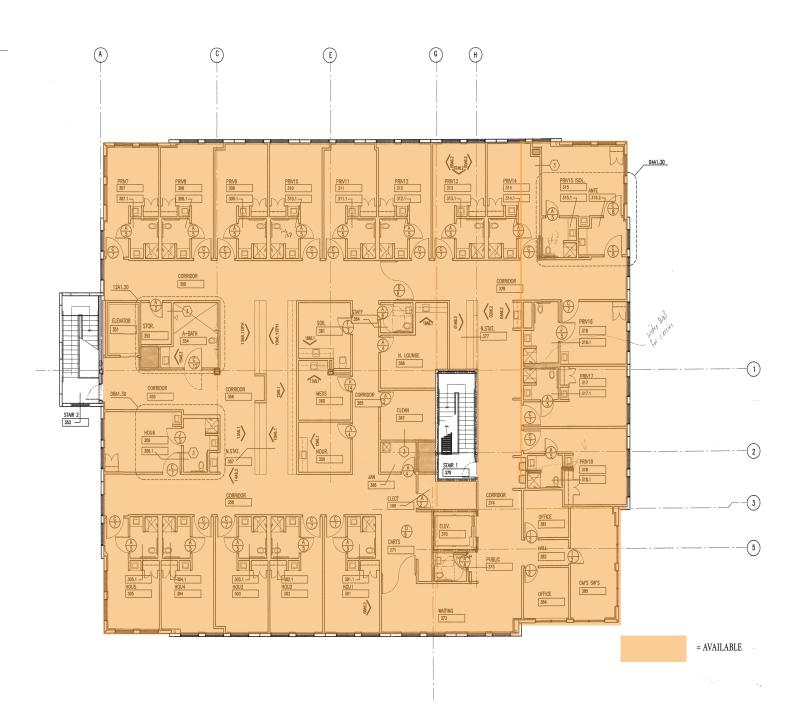

SF / Yr











Braverman-Terry-Oel San Antonio Lodge Medullough Morris Stribling, DPM Eye Associates 1079 Af & AM **Broadway Bank** Downtown Financial... BETCHOLLE WMapleSt EMapleSt 322 E Euclid Howard St American Health Ave Parking Imaging Downtown ElentraSt **SOOLIVE Bar** Wicked Brisket BBQ and Nightclub Porter Loring Mortuary 1017 N Main Ave Parking Purgatory Lexington Plaza - Office Building FedEx Drop Box Adtech Shredco Modern Vascular more Ave in San Antonio, TX.... La Internation W Euclid Ave INTERNA AND BUS 918 N Main Ave Parking Hotel El Pedregal Starbucks Americas Best Value Inn Riverwalk Downtown (868) 2.6 Lapys 2-starhotel Family-friendly • \$\$ 325 E Quincy St Parking

S

Heart and Clinic of S 718 Lexington Ave. San Antonio, TX 78207

## *LEX - 200*

11,912 SF Available



718 Lexington Ave. San Antonio, TX 78207

# *LEX - 300*

11,912 SF Available







Sanjay Misra tm@qpmenterprises.com