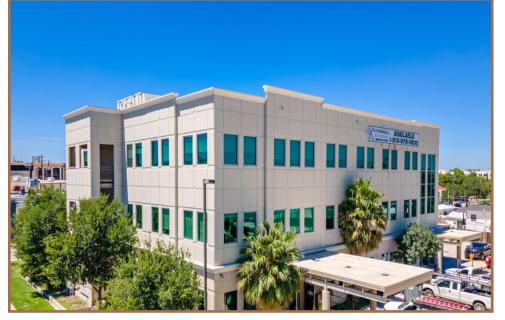

### **718 Lexington Ave.** San Antonio, TX 78207

# PROPERTY INFORMATION

Class A Medical facility in downtown San Antonio available. 718 Lexington was a former hospital building that is now being offered as class a medical office space with sizes from 2500 SF up to 24,000 SF. The building has ample power for various medical uses including procedure rooms. Building includes large parking lot on site and an easy location to get to off IH-35, IH 10 and HWY 281. Spaces are leasing so please contact us soon and please welcome modern vascular as our newest tenant taking the entire first floor.