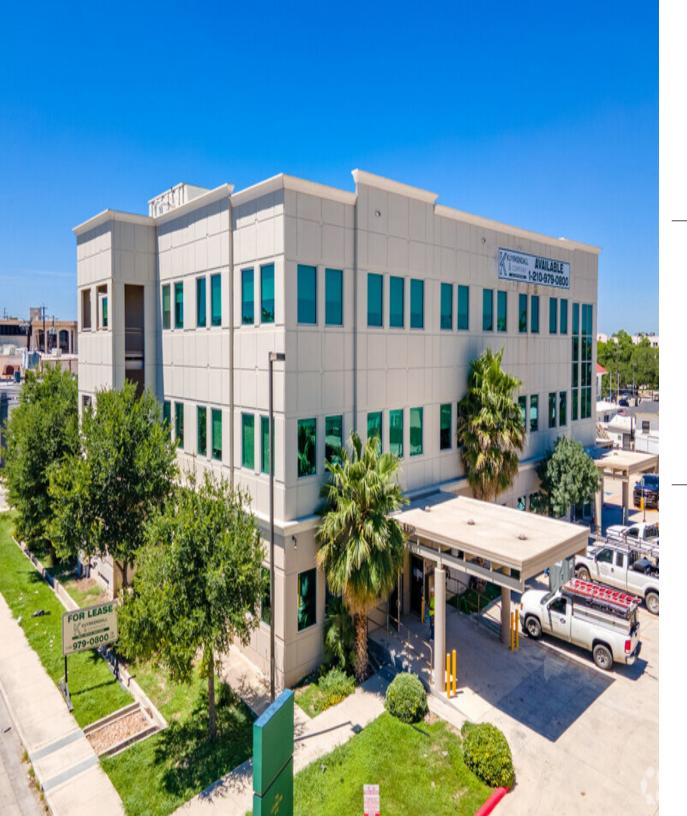

### **718 Lexington Ave.** San Antonio, TX 78207

# PROPERTY INFORMATION

Class A Medical facility in downtown San Antonio available. 718 Lexington was a former hospital building that is now being offered as class a medical office space with sizes from 2500 SF up to 24,000 SF. The building has ample power for various medical uses including procedure rooms. Building includes large parking lot on site and an easy location to get to off IH-35, IH 10 and HWY 281. Spaces are leasing so please contact us soon and please welcome modern vascular as our newest tenant taking the entire first floor.