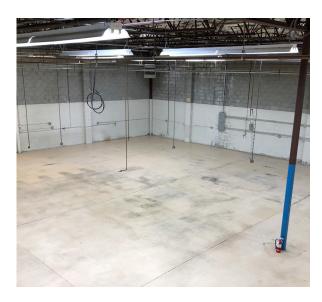

## **Property Highlights**

- + ±7,748 SF
- + ±1,800 SF of Office Over Two Floors
- + \$1.85 NNN Lease Rate
- + 19' Foot Clear Height
- +600 Amps, 220 Volts, 3-Phase Power
- + Silicon Valley Power offering better reliability and lower rates compared to PG&E
- +1 Grade Level Door
- + Fire Sprinklers
- + Insulated Warehouse with Heaters
- + Gated Parking
- + Heavy Industrial Zoning
- + Flexible Start Date
- + Call to Tour