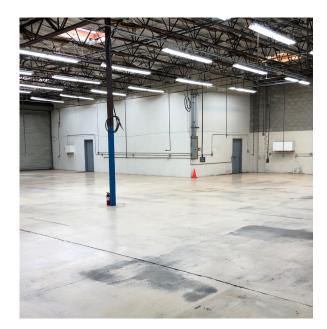

## **Property Highlights**

- + ±7,748 SF
- + ±1,800 SF of Office Over Two Floors
- + \$1.85 NNN Lease Rate
- + 19' Foot Clear Height
- +600 Amps, 220 Volts, 3-Phase Power
- + Silicon Valley Power offering better reliability and lower rates compared to PG&E
- +1 Grade Level Door
- + Fire Sprinklers
- + Insulated Warehouse with Heaters
- + Gated Parking
- + Heavy Industrial Zoning
- + Flexible Start Date
- + Call to Tour