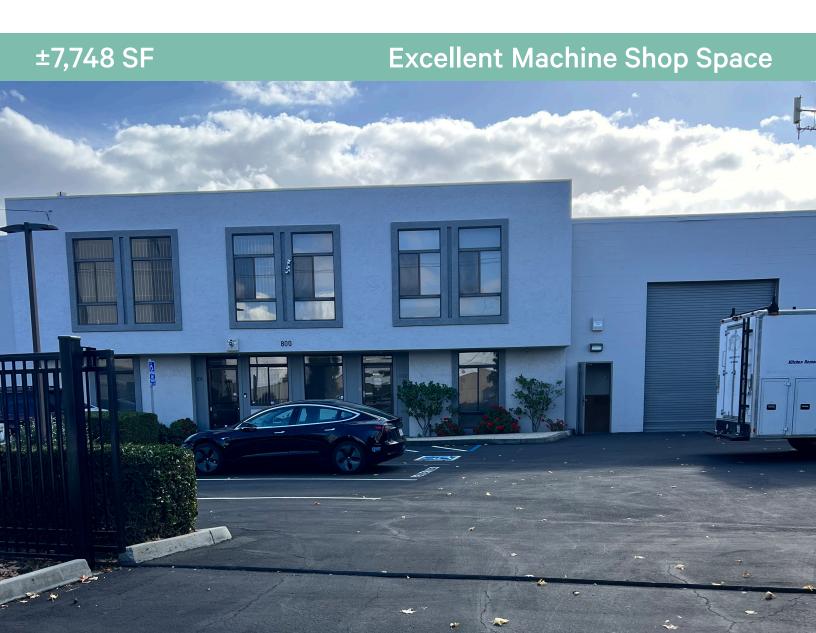

## **Property Highlights**

- + ±7,748 SF
- + ±1,800 SF of Office Over Two Floors
- + \$1.85 NNN Lease Rate
- + 19' Foot Clear Height
- +600 Amps, 220 Volts, 3-Phase Power
- + Silicon Valley Power offering better reliability and lower rates compared to PG&E
- +1 Grade Level Door
- + Fire Sprinklers
- + Insulated Warehouse with Heaters
- + Gated Parking
- + Heavy Industrial Zoning
- + Flexible Start Date
- + Call to Tour