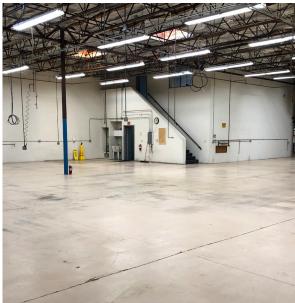

## **Property Highlights**

- + ±7,748 SF
- + ±1,800 SF of Office Over Two Floors
- + \$1.85 NNN Lease Rate
- + 19' Foot Clear Height
- +600 Amps, 220 Volts, 3-Phase Power
- + Silicon Valley Power offering better reliability and lower rates compared to PG&E
- +1 Grade Level Door
- + Fire Sprinklers
- + Insulated Warehouse with Heaters
- + Gated Parking
- + Heavy Industrial Zoning
- + Flexible Start Date
- + Call to Tour