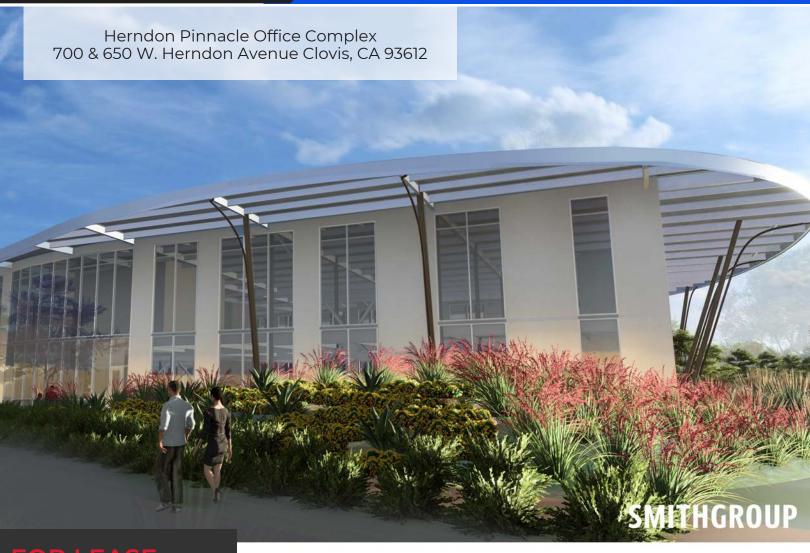

### **PROPERTY DESCRIPTION**

Available newly constructed class A office space in the brand new premier Herndon Pinnacle Office Complex building of Fresno & Clovis, which will feature contemporary and distinctive attributes designed by the by the internationally recognized architectural firm SmithGroup.

#### **SUMMARY**

Building SF: Two ± 45,000 SF Buildings

Projected Shell Completion Building A

Available SF. ± 90,000 SF Divisible to

5,000 USF

Contact Listing Agent

TI Allowance: Negotiable

700 W. HERNDON AVENUE, CLOVIS, CA 93612