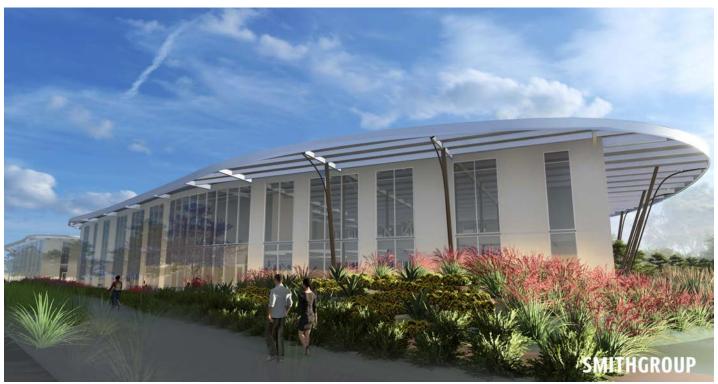

### **PROPERTY DESCRIPTION**

Available newly constructed class A office space in the brand new premier Herndon Pinnacle Office Complex building of Fresno & Clovis, which will feature contemporary and distinctive attributes designed by the by the internationally recognized architectural firm SmithGroup.

#### **SUMMARY**

Building SF: Two ± 45,000 SF Buildings

Projected Shell Completion Building A

Available SF. ± 90,000 SF Divisible to

5,000 USF

Contact Listing Agent

TI Allowance: Negotiable

700 W. HERNDON AVENUE, CLOVIS, CA 93612