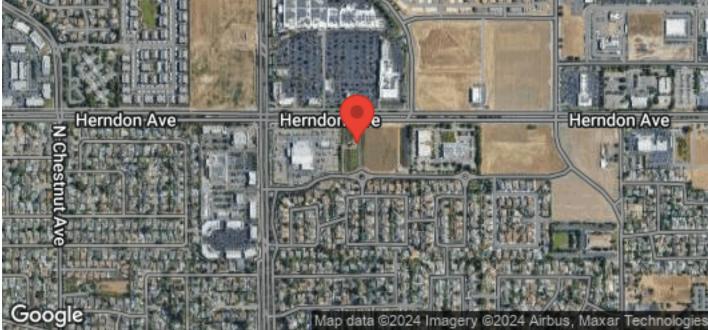

### **LOCATION DESCRIPTION**

Strategically located on the Herndon Avenue Office corridor with close proximity to Freeway 168. Located between St. Agnes Hospital & Clovis Community Hospital. Adjacent to the premier shopping centers & restaurants of Fresno & Clovis.

#### **SUMMARY**

Building SF: Two ± 45,000 SF Buildings

Projected Shell Completion Building A

Available SF. ± 90,000 SF Divisible to

5,000 USF

Contact Listing Agent

TI Allowance: Negotiable

700 W. HERNDON AVENUE, CLOVIS, CA 93612