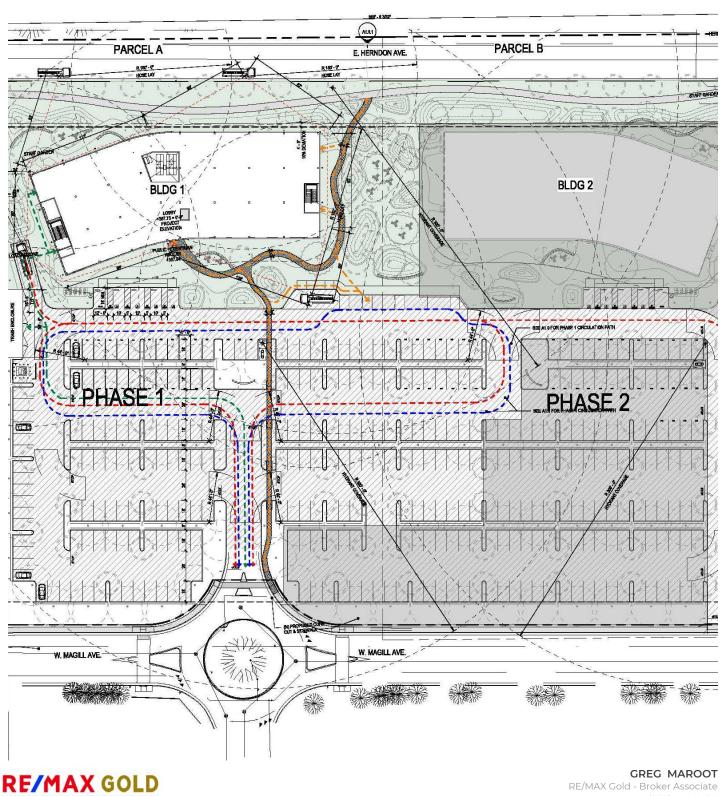

#### **SUMMARY**

Building SF: Two ± 45,000 SF Buildings

Projected Shell Completion Building A

Available SF. ± 90,000 SF Divisible to

5,000 USF

Contact Listing Agent

TI Allowance: Negotiable

700 W. HERNDON AVENUE, CLOVIS, CA 93612