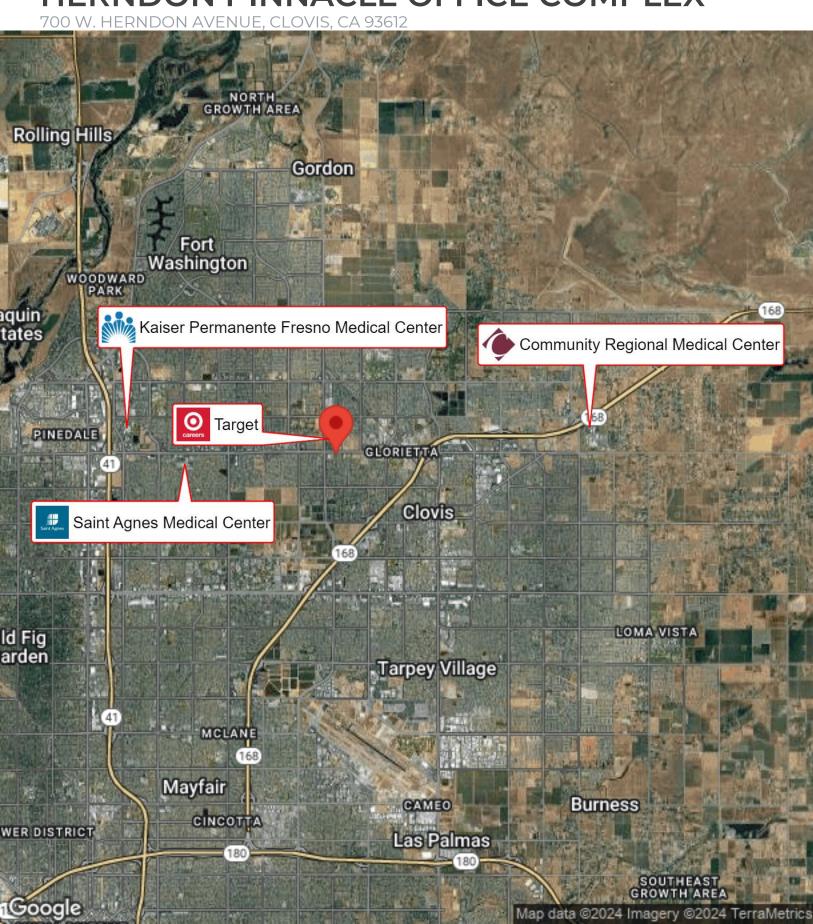

### **LOCATION DESCRIPTION**

Strategically located on the Herndon Avenue Office corridor with close proximity to Freeway 168. Located between St. Agnes Hospital & Clovis Community Hospital. Adjacent to the premier shopping centers & restaurants of Fresno & Clovis.

#### **SUMMARY**

Building SF: Two ± 45,000 SF Buildings

Projected Shell Completion Building A

Available SF. ± 90,000 SF Divisible to

5,000 USF

Contact Listing Agent

TI Allowance: Negotiable

700 W. HERNDON AVENUE, CLOVIS, CA 93612