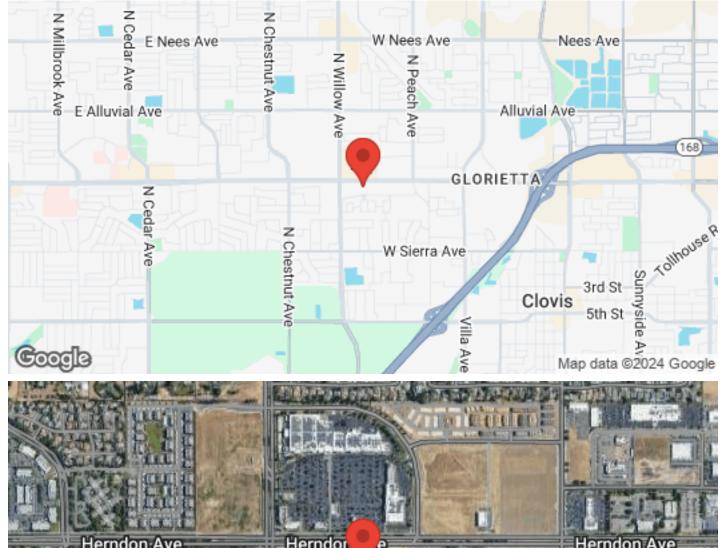

### **LOCATION DESCRIPTION**

Strategically located on the Herndon Avenue Office corridor with close proximity to Freeway 168. Located between St. Agnes Hospital & Clovis Community Hospital. Adjacent to the premier shopping centers & restaurants of Fresno & Clovis.

#### **SUMMARY**

Building SF: Two ± 45,000 SF Buildings

Projected Shell Completion Building A

Available SF. ± 90,000 SF Divisible to

5,000 USF

Contact Listing Agent

TI Allowance: Negotiable

700 W. HERNDON AVENUE, CLOVIS, CA 93612