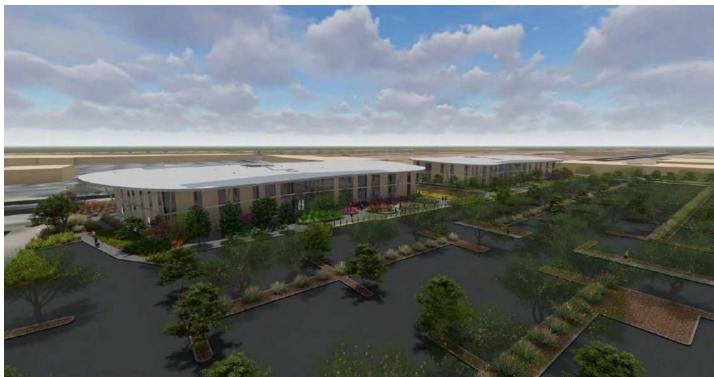

### **PROPERTY DESCRIPTION**

Available newly constructed class A office space in the brand new premier Herndon Pinnacle Office Complex building of Fresno & Clovis, which will feature contemporary and distinctive attributes designed by the by the internationally recognized architectural firm SmithGroup.

#### **SUMMARY**

Building SF: Two ± 45,000 SF Buildings

Projected Shell Completion Building A

Available SF. ± 90,000 SF Divisible to

5,000 USF

Contact Listing Agent

TI Allowance: Negotiable

700 W. HERNDON AVENUE, CLOVIS, CA 93612