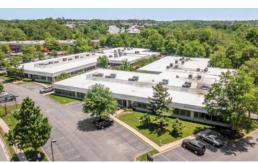

4451-4455 Brookfield Corporate Drive, Chantilly, VA











#### **PROPERTY FEATURES**

- 1,358-4,735 square feet suites available
- · Flexible lease terms
- Parking ratio: 3.5/1,000
- Numerous restaurant, retail and hotel amenities within 1/4 mile
- · Daycare/Preschool on-site
- · HVAC individually controlled by suite
- · Exterior courtyards
- · Multiple suites with exterior entrances
- · Common area restrooms and hallways
- · Security card access to common area
- · Phone/internet provider Comcast and Verizon fiber
- · Immediate access to Willard Rd Exit on Route 28
- · Minutes from Dulles Airport
- New, experienced, local ownership/management group

#### For more information, please contact:

Natalie Brodersen Leasing Associate natalieb@sugaroak.com Office: (703) 435-9335 Cell: (703) 861-5492



4451-4455 Brookfield Corporate Drive, Chantilly,