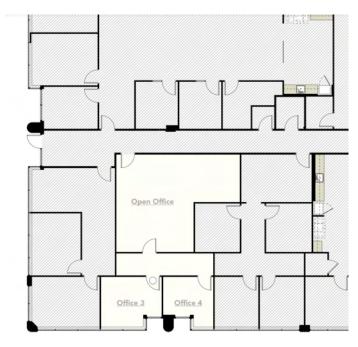

### 4451-4455 Brookfield Corporate Drive, Chantilly, VA

4451 - Suite 250 2,689 SF

4455 - Suite 103 1,997 SF