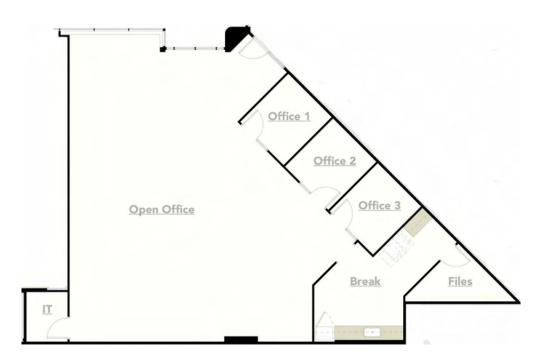

### 4451-4455 Brookfield Corporate Drive, Chantilly, VA

4451 - Suite 250 2,689 SF

4455 - Suite 103 1,997 SF

### For more information, please contact:

Natalie Brodersen Leasing Associate natalieb@sugaroak.com Office: (703) 435-9335 Cell: (703) 861-5492

4451-4455 Brookfield Corporate Drive, Chantilly, VA

4455 - Suite 102 763 SF

4455 - Suite 102A 1,028 SF

#### For more information, please contact:

Natalie Brodersen Leasing Associate natalieb@sugaroak.com Office: (703) 435-9335 Cell: (703) 861-5492

4451-4455 Brookfield Corporate Drive, Chantilly, VA

4455 - Suite 108 2,242 SF

4455 - Suite 200 3,051 SF

### For more information, please contact:

Natalie Brodersen Leasing Associate natalieb@sugaroak.com Office: (703) 435-9335 Cell: (703) 861-5492

4451-4455 Brookfield Corporate Drive, Chantilly, VA

4455 - Suite 104 2,429 SF