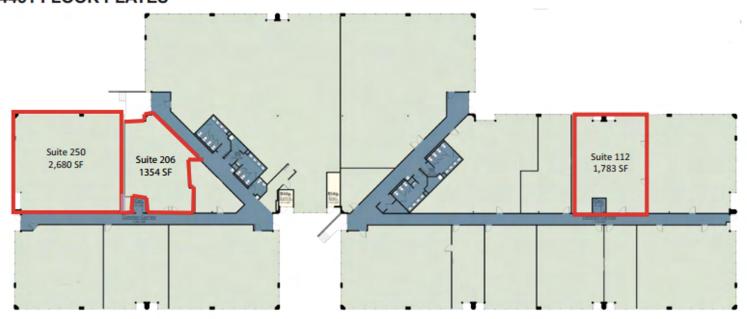

#### **4451 FLOOR PLATES**

#### For more information, please contact:

Natalie Brodersen Leasing Associate natalieb@sugaroak.com Office: (703) 435-9335 Cell: (703) 861-5492

4451-4455 Brookfield Corporate Drive, Chantilly, VA

4451 - Suite 112 1,783 SF

4451 - Suite 206 1,354 SF