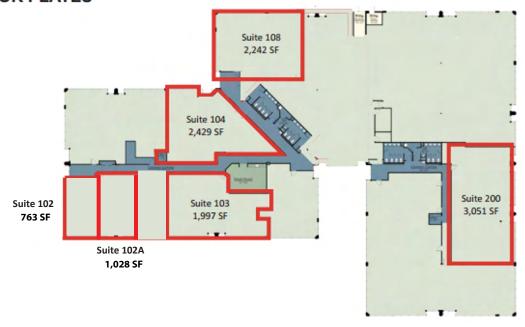

#### 4455 FLOOR PLATES

### 4451-4455 Brookfield Corporate Drive, Chantilly, VA

4451 - Suite 250 2,689 SF

4455 - Suite 103 1,997 SF

### For more information, please contact:

Natalie Brodersen Leasing Associate natalieb@sugaroak.com Office: (703) 435-9335 Cell: (703) 861-5492

4451-4455 Brookfield Corporate Drive, Chantilly, VA

4455 - Suite 102 763 SF

4455 - Suite 102A 1,028 SF

#### For more information, please contact:

Natalie Brodersen Leasing Associate natalieb@sugaroak.com Office: (703) 435-9335 Cell: (703) 861-5492

4451-4455 Brookfield Corporate Drive, Chantilly, VA

4455 - Suite 108 2,242 SF

4455 - Suite 200 3,051 SF

### For more information, please contact:

Natalie Brodersen Leasing Associate natalieb@sugaroak.com Office: (703) 435-9335 Cell: (703) 861-5492

4451-4455 Brookfield Corporate Drive, Chantilly, VA

4455 - Suite 104 2,429 SF