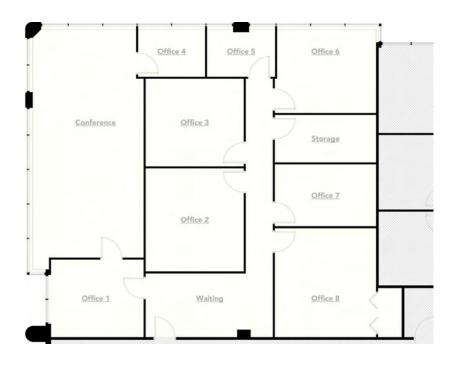

### 4451-4455 Brookfield Corporate Drive, Chantilly, VA

4451 - Suite 250 2,689 SF

4455 - Suite 103 1,997 SF