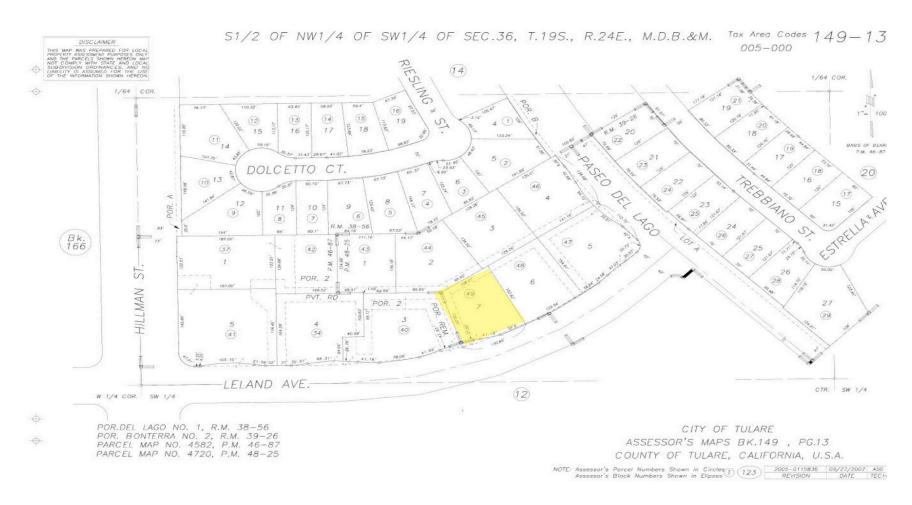

visit: www.mdgre.com

### PROPERTY DETAILS

Address: 1162 Leland Ave | Tulare, CA

APN: 149-130-049

Square Feet Available: 15,822 +/- Sq. Ft.

Use Commercial Lot

Sales Price \$237,330.00

#### **Additional Comments:**

Commercial lot for sale in the Del Lago Professional Center. The available parcel is well located on Leland Ave, right off of Hillman Street in Tulare. The Center is partially developed - this is one of the few last remaining open lots. Located near numerous shopping centers - Tulare Outlet Mall, Plaza Del Lago and more. Situated on the North side of Tulare, it is an easy drive to Visalia via Hillman Street/Demaree Street. Please call for further details.



to learn more, visit: www.mdgre.com

1005 N Demaree Street Visalia, California 93291 O | 559.754.3020

### TAX MAP



## **LOCATION MAP**



# PROPERTY LAYOUT