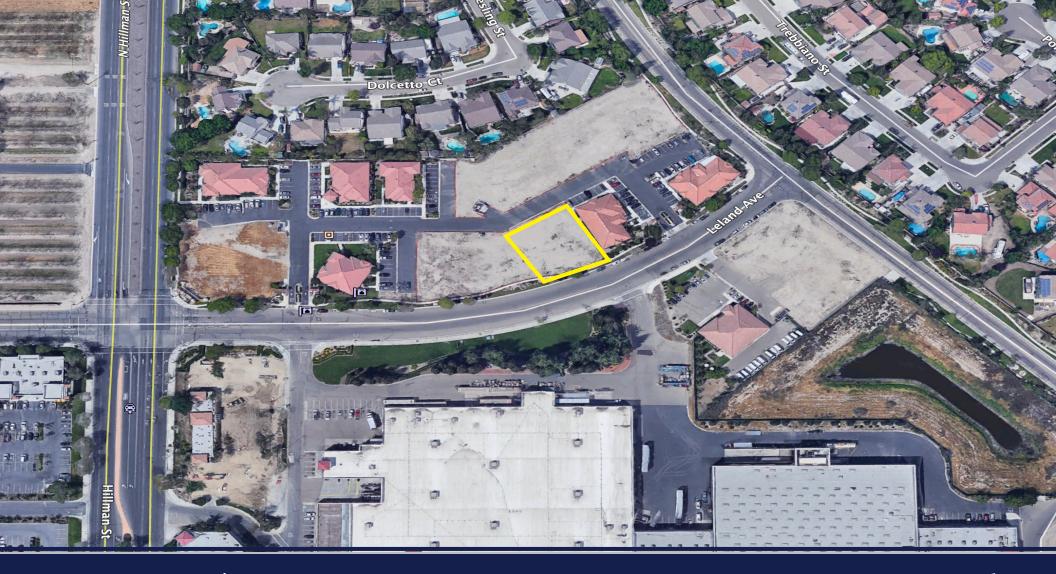

### PROPERTY DETAILS

Address: 1162 Leland Ave | Tulare, CA

APN: 149-130-049

Square Feet Available: 15,822 +/- Sq. Ft.

Use Commercial Lot

Sales Price \$237,330.00

#### **Additional Comments:**

Commercial lot for sale in the Del Lago Professional Center. The available parcel is well located on Leland Ave, right off of Hillman Street in Tulare. The Center is partially developed - this is one of the few last remaining open lots. Located near numerous shopping centers - Tulare Outlet Mall, Plaza Del Lago and more. Situated on the North side of Tulare, it is an easy drive to Visalia via Hillman Street/Demaree Street. Please call for further details.

# PROPERTY LAYOUT