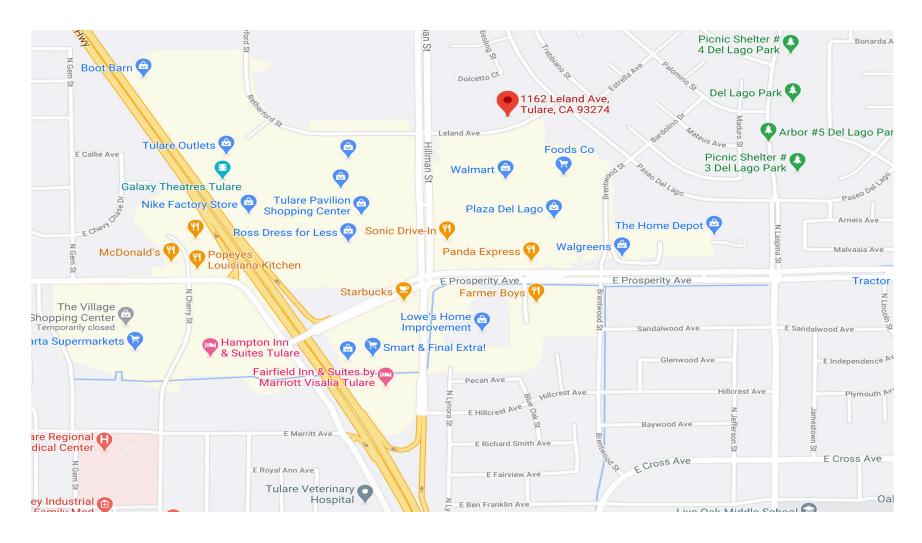

## **LOCATION MAP**

#### **Additional Comments:**

Commercial lot for sale in the Del Lago Professional Center. The available parcel is well located on Leland Ave, right off of Hillman Street in Tulare. The Center is partially developed - this is one of the few last remaining open lots. Located near numerous shopping centers - Tulare Outlet Mall, Plaza Del Lago and more. Situated on the North side of Tulare, it is an easy drive to Visalia via Hillman Street/Demaree Street. Please call for further details.