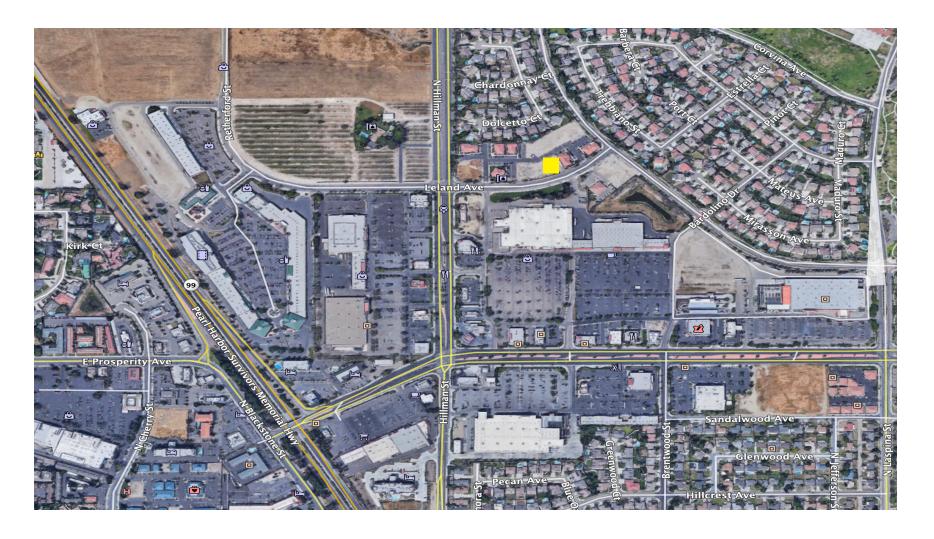

## **LOCATION MAP**

#### **Additional Comments:**

Commercial lot for sale in the Del Lago Professional Center. The available parcel is well located on Leland Ave, right off of Hillman Street in Tulare. The Center is partially developed - this is one of the few last remaining open lots. Located near numerous shopping centers - Tulare Outlet Mall, Plaza Del Lago and more. Situated on the North side of Tulare, it is an easy drive to Visalia via Hillman Street/Demaree Street. Please call for further details.