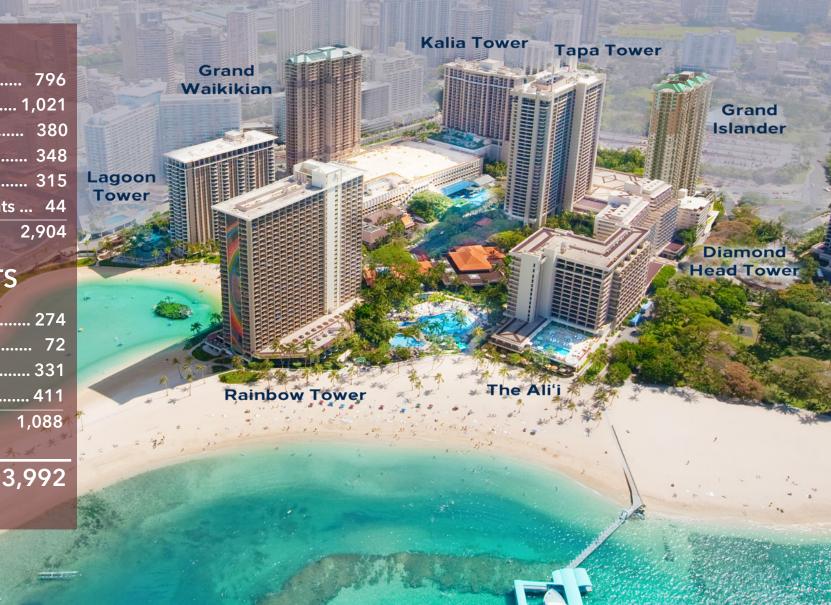

### HOTEL UNITS

| Rainbow Tower           | 796  |
|-------------------------|------|
| Tapa Tower 1            | ,021 |
| Diamond Head Tower      | 380  |
| Ali'i Tower             | 348  |
| Kalia Tower             | 315  |
| Diamond Head Apartments | . 44 |
| 2                       | .904 |

### **TIMESHARE UNITS**

TOTAL

| 2 & 3 Bedrooms        |       |
|-----------------------|-------|
| LagoonTower           | 274   |
| Kalia Tower           | 72    |
| Grand Waikikian Tower | 331   |
| Grand Islander Tower  | 411   |
| and the second        | 1,088 |