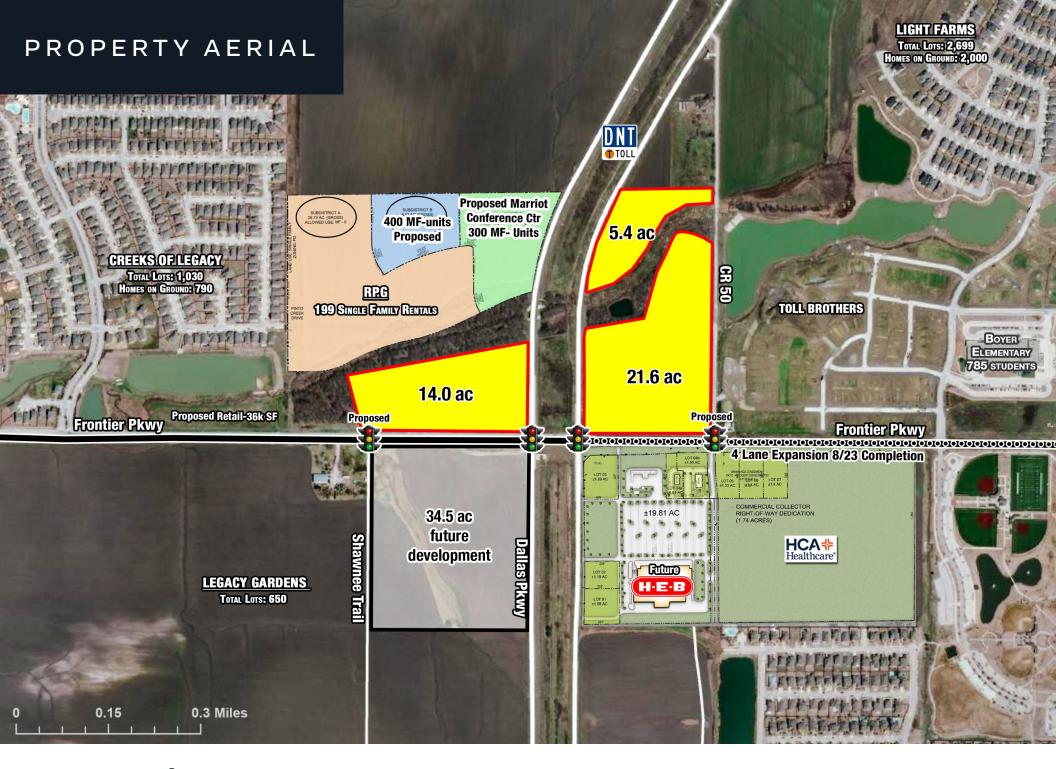

# FRONTIER CROSSING EAST & WEST

NEQ & NWQ FRONTIER PARKWAY & DALLAS NORTH TOLLWAY | CELINA, TX









## NEC SITE PLAN





## NWC PROPOSED SITE PLAN





## DEMOGRAPHICS

### 1 MILE

## **POPULATION** 5,509 58.5% 2023 Total 2021-2026: 5 Year **Population** HOUSEHOLD INCOME \$209,249 \$165,201 2023 Average 2023 Median Household Income Household Income **HOME VALUE** \$540,361 \$500,828 2023 Average Home 2023 Median Home Value DAYTIME POPULATION 3,398 2023 Total Daytime 2023 Daytime Population Population: Workers

### 3 MILE



### 5 MILE



## TRAFFIC COUNT EXHIBIT



## FRONTIER PARKWAY EXHIBIT



## INTERSECTION UPDATES

### SEC (PROSPER)

- HEB: Developer estimates 2025 opening
  - Waste water line serving the development will be installed by Spring 2025 (design: 9% complete)
- Medical City (HCA): 2025 opening at the earliest (based on sewer information)
  - HCA hasn't made any an