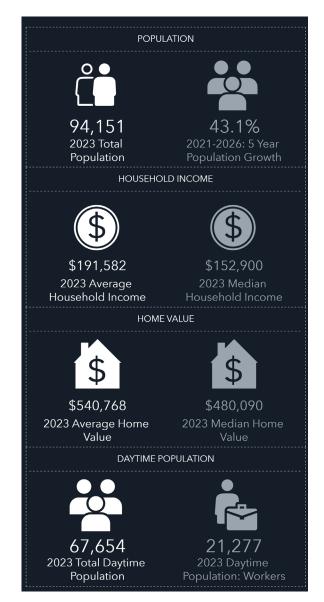

# FRONTIER CROSSING EAST & WEST

NEQ & NWQ FRONTIER PARKWAY & DALLAS NORTH TOLLWAY | CELINA, TX









## NEC SITE PLAN





## NWC PROPOSED SITE PLAN





## DEMOGRAPHICS

### 1 MILE

## **POPULATION** 5,509 58.5% 2023 Total 2021-2026: 5 Year **Population** HOUSEHOLD INCOME \$209,249 \$165,201 2023 Average 2023 Median Household Income Household Income **HOME VALUE** \$540,361 \$500,828 2023 Average Home 2023 Median Home Value DAYTIME POPULATION 3,398 2023 Total Daytime 2023 Daytime Population Population: Workers

### 3 MILE



### 5 MILE



## TRAFFIC COUNT EXHIBIT



## FRONTIER PARKWAY EXHIBIT



## INTERSECTION UPDATES

### SEC (PROSPER)

- HEB: Developer estimates 2025 opening
  - Waste water line serving the development will be installed by Spring 2025 (design: 9% complete)
- Medical City (HCA): 2025 opening at the earliest (based on sewer information)
  - HCA hasn't made any announcements yet on opening date or size of hospital

## SWC (PROSPER)

- Plan is for retail pads, multi tenant retail space and 1-2 anchors
- Delivery of utilities:
  - Sewer: by Spring 2025 (design: 9% complete)
  - Water: TBD (design: 100% complete, utility relocation: 56% complete, permits: 62% complete)

### **TOLLWAY EXPANSION**

- 380 Overpass: Complete
- Main Lanes 380 to FM 428
  - Design: 100% complete, ROW: 100% complete, Geotech: 50%