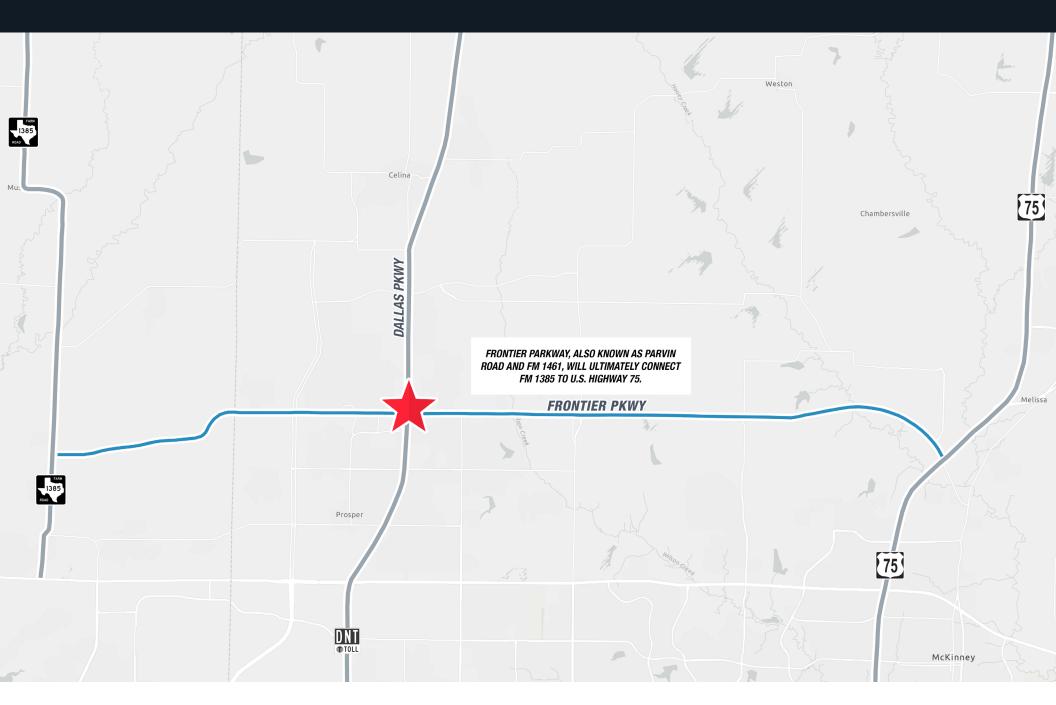

# FRONTIER CROSSING EAST & WEST

NEQ & NWQ FRONTIER PARKWAY & DALLAS NORTH TOLLWAY | CELINA, TX









## NEC SITE PLAN





## NWC PROPOSED SITE PLAN





## DEMOGRAPHICS

### 1 MILE

## **POPULATION** 5,509 58.5% 2023 Total 2021-2026: 5 Year **Population** HOUSEHOLD INCOME \$209,249 \$165,201 2023 Average 2023 Median Household Income Household Income **HOME VALUE** \$540,361 \$500,828 2023 Average Home 2023 Median Home Value DAYTIME POPULATION 3,398 2023 Total Daytime 2023 Daytime Population Population: Workers

### 3 MILE



### 5 MILE



## TRAFFIC COUNT EXHIBIT



## FRONTIER PARKWAY EXHIBIT



## INTERSECTION UPDATES

### SEC (PROSPER)

- HEB: Developer estimates 2025 opening
  - Waste water line serving the development will be installed by Spring 2025 (design: 9% complete)
- Medical City (HCA): 2025 opening at the earliest (based on sewer information)
  - HCA hasn't made any announcements yet on opening date or size of hospital

## SWC (PROSPER)

- Plan is for retail pads, multi tenant retail space and 1-2 anchors
- Delivery of utilities:
  - Sewer: by Spring 2025 (design: 9% complete)
  - Water: TBD (design: 100% complete, utility relocation: 56% complete, permits: 62% complete)

### **TOLLWAY EXPANSION**

- 380 Overpass: Complete
- Main Lanes 380 to FM 428
  - Design: 100% complete, ROW: 100% complete, Geotech: 50% complete.
  - Construction of 6 lanes (ultimate 8 lanes) ex