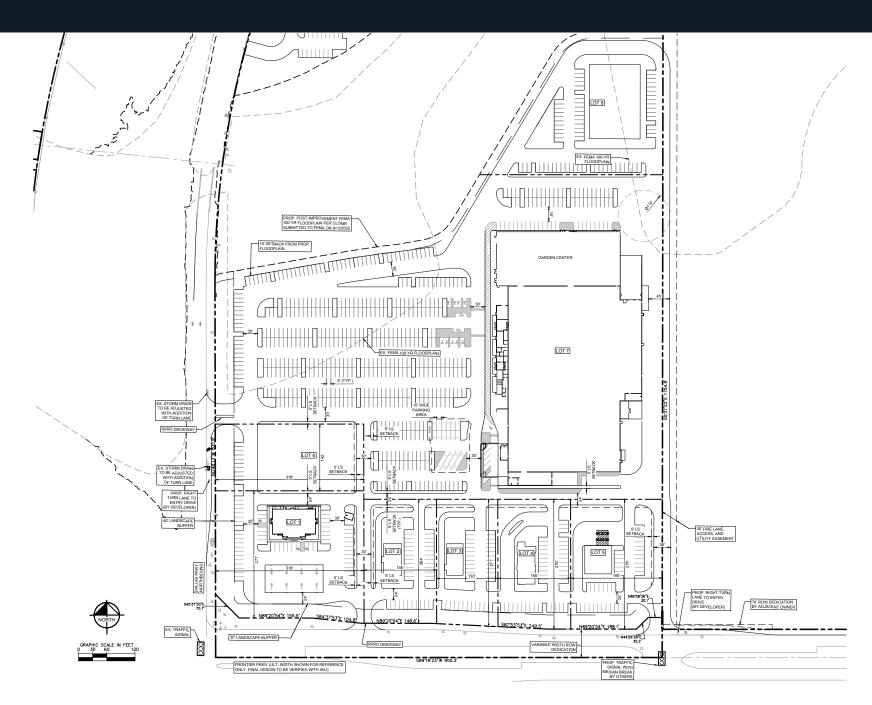

# FRONTIER CROSSING EAST & WEST

NEQ & NWQ FRONTIER PARKWAY & DALLAS NORTH TOLLWAY | CELINA, TX









## NEC SITE PLAN





## NWC PROPOSED SITE PLAN





## DEMOGRAPHICS

### 1 MILE

## **POPULATION** 5,509 58.5% 2023 Total 2021-2026: 5 Year **Population** HOUSEHOLD INCOME \$209,249 \$165,201 2023 Average 2023 Median Household Income Household Income **HOME VALUE** \$540,361 \$500,828 2023 Average Home 2023 Median Home Value DAYTIME POPULATION 3,398 2023 Total Daytime 2023 Daytime Population Population: Workers

### 3 MILE



### 5 MILE



## TRAFFIC COUNT EXHIBIT



## FRONTIER PARKWAY EXHIBIT



## INTERSECTION UPDATES

### SEC (PROSPER)

- HEB: Developer estimates 2025 opening
  - Waste water line serving the development will be installed by Spring 2025 (design: 9% complete)
- Medical City (HCA): 2025 opening at the earliest (based on sewer information)
  - HCA hasn't made any announcements yet on openi