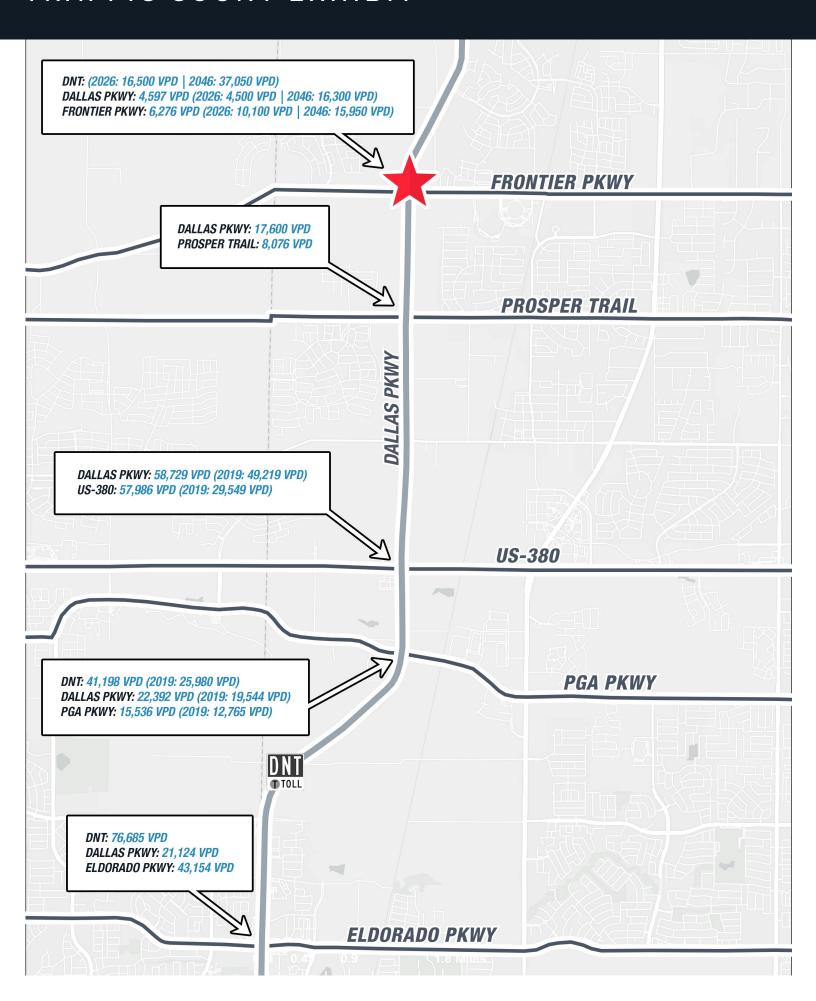

# FRONTIER CROSSING EAST & WEST

NEQ & NWQ FRONTIER PARKWAY & DALLAS NORTH TOLLWAY | CELINA, TX









## NEC SITE PLAN





## NWC PROPOSED SITE PLAN





## DEMOGRAPHICS

### 1 MILE

## **POPULATION** 5,509 58.5% 2023 Total 2021-2026: 5 Year **Population** HOUSEHOLD INCOME \$209,249 \$165,201 2023 Average 2023 Median Household Income Household Income **HOME VALUE** \$540,361 \$500,828 2023 Average Home 2023 Median Home Value DAYTIME POPULATION 3,398 2023 Total Daytime 2023 Daytime Population Population: Workers

### 3 MILE



### 5 MILE



## TRAFFIC COUNT EXHIBIT



## FRONTIER PARKWAY EXHIBIT



## INTERSECTION UPDATES

### SEC (PROSPER)

- HEB: Developer estimates 2025 opening
  - Waste water line serving the development will be installed by Spring 2025 (design: 9% complete)
- Medical City (HCA): 2025 opening at the earliest (based on sewer information)
  - HCA hasn't made any announcements yet on opening date or size of hospital

## SWC (PROSPER)

- Plan is for retail pads, multi tenant retail space and 1-2 anchors
- Delivery of utilities:
  - Sewer: by Spring 2025 (design: 9% complete)
  - Water: TBD (design: 100% complete, utility relocation: 56% complete, permits: 62% complete)

### **TOLLWAY EXPANSION**

- 380 Overpass: Complete
- Main Lanes 380 to FM 428
  - Design: 100% complete, ROW: 100% complete, Geotech: 50% complete.
  - Construction o