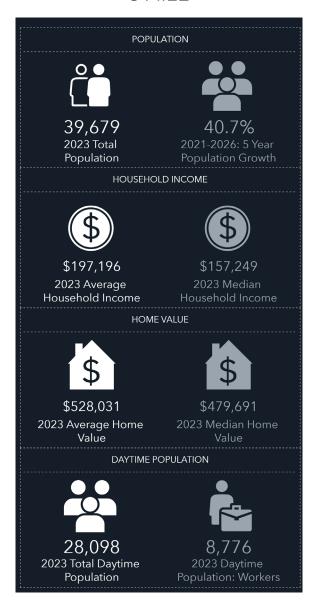

## DEMOGRAPHICS

### 1 MILE

## **POPULATION** 5,509 58.5% 2023 Total 2021-2026: 5 Year **Population** HOUSEHOLD INCOME \$209,249 \$165,201 2023 Average 2023 Median Household Income Household Income **HOME VALUE** \$540,361 \$500,828 2023 Average Home 2023 Median Home Value DAYTIME POPULATION 3,398 2023 Total Daytime 2023 Daytime Population Population: Workers