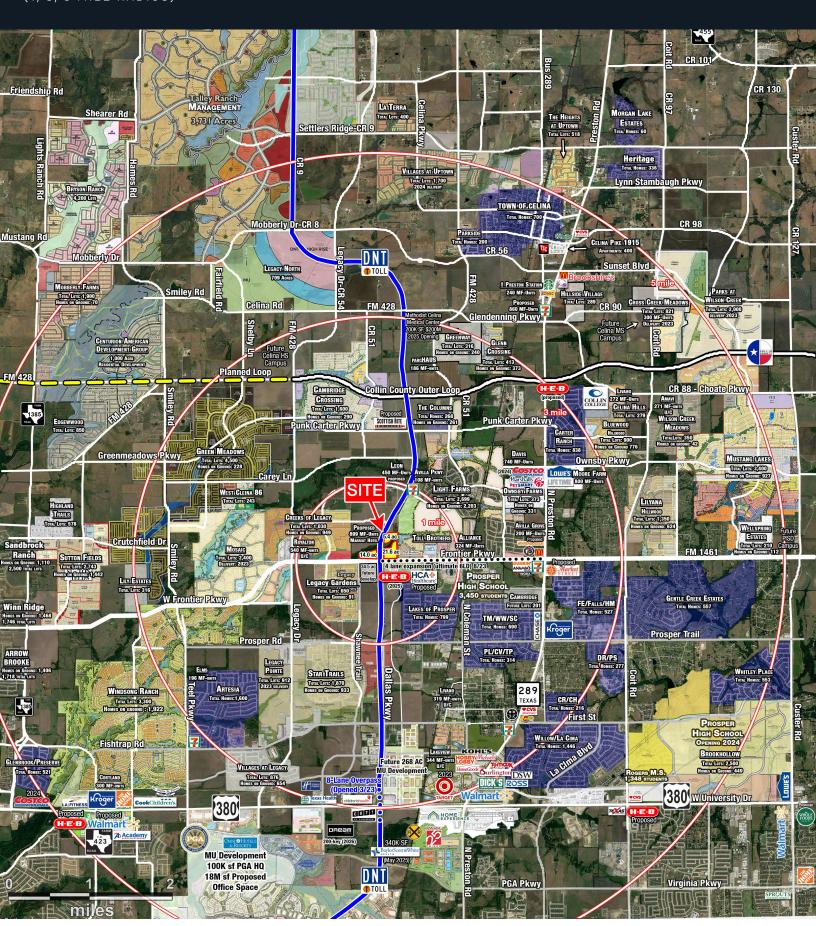

| Wellspring Estates*           | 112   | 154 | 296   |  |

| Totals                        | 5-Mi Radius* | Market |
|-------------------------------|--------------|--------|
| Occupied Homes                | 26,068       | 27,110 |
| Inventory/Design/Construction | 8,864        | 10,774 |
| Total Lots at Buildout        | 57,918       | 79,065 |



## RESIDENTIAL AERIAL

(1, 3, 5 MILE RADIUS)



# weitzman®



EMILIE GIOIA PAULSON
VICE PRESIDENT
emilie@weitzmangroup.com
214.720.3626



SCOTT SMITH
VICE PRESIDENT
ssmith@weitzmangroup.com
214.720.3663

The information was obtained from sources deemed reliable; however, Weitzman has not verified it and makes no guarantees, warranties or representations as to the completeness or accuracy thereof. The presentation of this real estate information is subject to errors; omissions; change of price; prior sale or lease, or withdrawal without notice. You and your advisors should conduct a careful independent investigation of the property to determine if it is suitable for your intended purpose.

## INFORMATION ABOUT BROKERAGE SERVICES





### TYPES OF REAL ESTATE LICENSE HOLDERS:

- A BROKER is responsible for all brokerage actives, inclu