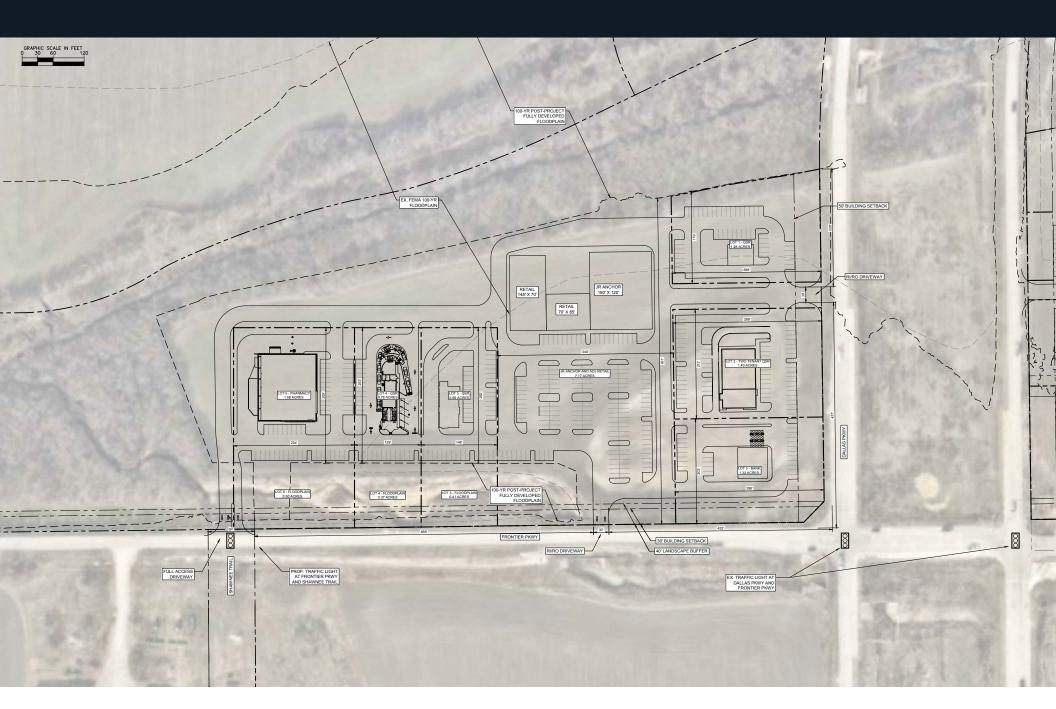

# FRONTIER CROSSING EAST & WEST

NEQ & NWQ FRONTIER PARKWAY & DALLAS NORTH TOLLWAY | CELINA, TX









## NEC SITE PLAN





## NWC PROPOSED SITE PLAN





## DEMOGRAPHICS

### 1 MILE

## **POPULATION** 5,509 58.5% 2023 Total 2021-2026: 5 Year **Population** HOUSEHOLD INCOME \$209,249 \$165,201 2023 Average 2023 Median Household Income Household Income **HOME VALUE** \$540,361 \$500,828 2023 Average Home 2023 Median Home Value DAYTIME POPULATION 3,398 2023 Total Daytime 2023 Daytime Population Population: Workers

### 3 MILE



### 5 MILE



## TRAFFIC COUNT EXHIBIT



## FRONTIER PARKWAY EXHIBIT



## INTERSECTION UPDATES

### SEC (PROSPER)

- HEB: Developer estimates 2025 opening
  - Waste water line serving the development will be installed by Spring 2025 (design: 9% complete)
- Medical City (HCA): 2025 opening at the earliest (based on sewer information)
  - HCA hasn't made any announcements yet on opening date or size of hospital

##