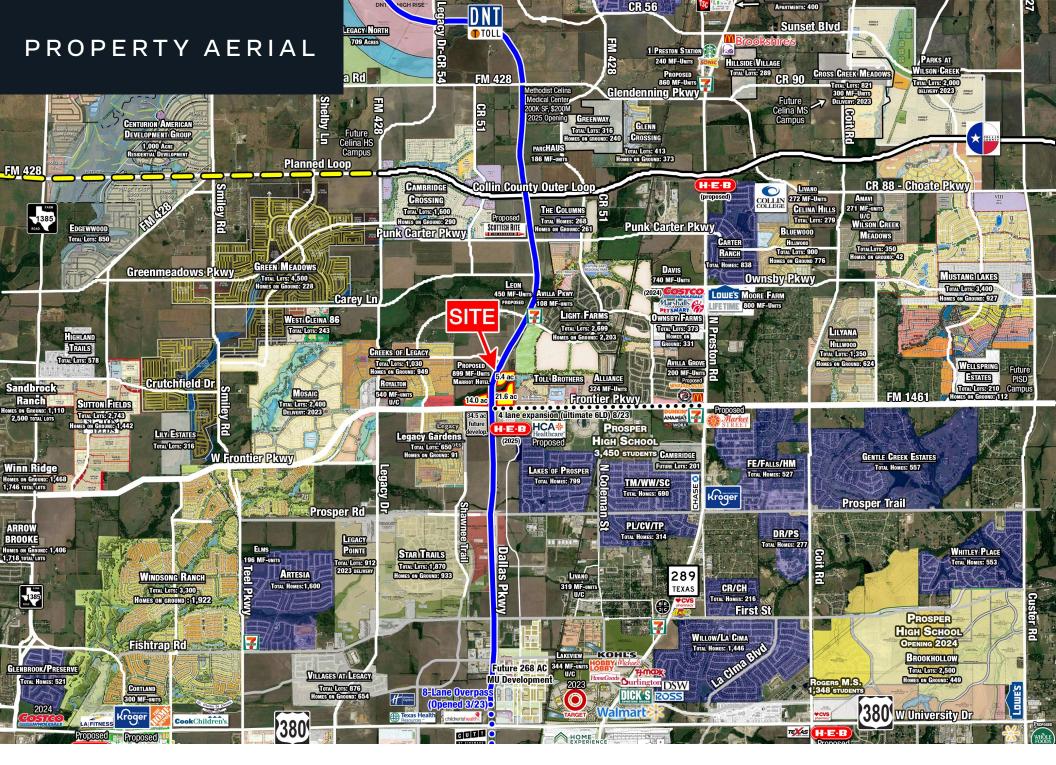

# FRONTIER CROSSING EAST & WEST

NEQ & NWQ FRONTIER PARKWAY & DALLAS NORTH TOLLWAY | CELINA, TX









## NEC SITE PLAN





## NWC PROPOSED SITE PLAN





## DEMOGRAPHICS

### 1 MILE

## **POPULATION** 5,509 58.5% 2023 Total 2021-2026: 5 Year **Population** HOUSEHOLD INCOME \$209,249 \$165,201 2023 Average 2023 Median Household Income Household Income **HOME VALUE** \$540,361 \$500,828 2023 Average Home 2023 Median Home Value DAYTIME POPULATION 3,398 2023 Total Daytime 2023 Daytime Population Population: Workers

### 3 MILE



### 5 MILE



## TRAFFIC COUNT EXHIBIT



## FRONTIER PARKWAY EXHIBIT



## INTERSECTION UPDATES

### SEC (PROSPER)

- HEB: Developer estimates 2025 opening
  - Waste water line serving the development will be installed by Spring 2025 (design: 9% complete)
- Medical City (HCA): 2025 opening at the earliest (based on sewer information)
  - HCA hasn't made any anno