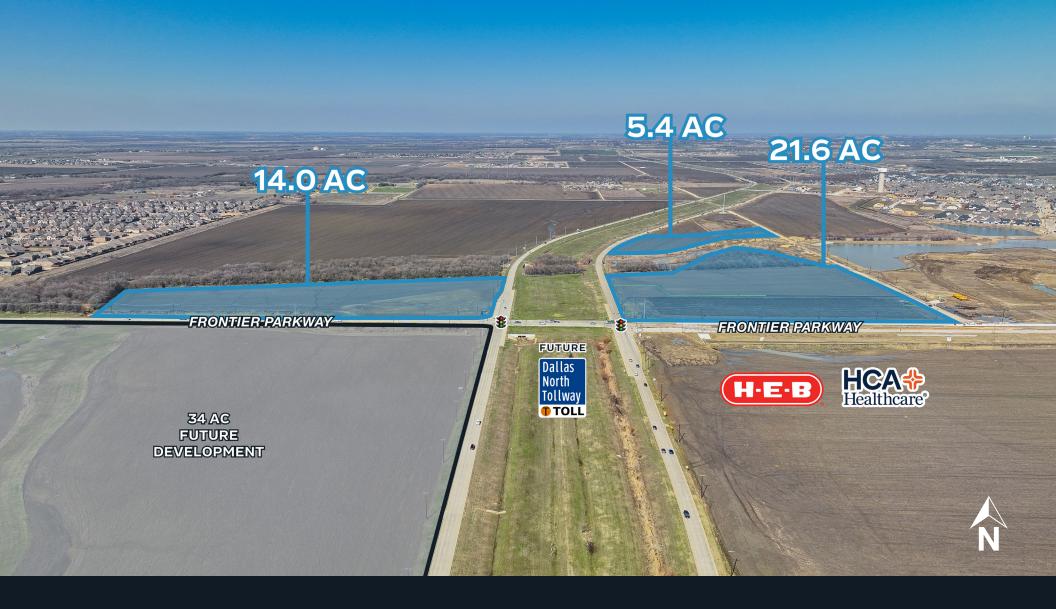

# FRONTIER CROSSING EAST & WEST

NEQ & NWQ FRONTIER PARKWAY & DALLAS NORTH TOLLWAY | CELINA, TX









## NEC SITE PLAN





## NWC PROPOSED SITE PLAN





## DEMOGRAPHICS

### 1 MILE

## **POPULATION** 5,509 58.5% 2023 Total 2021-2026: 5 Year **Population** HOUSEHOLD INCOME \$209,249 \$165,201 2023 Average 2023 Median Household Income Household Income **HOME VALUE** \$540,361 \$500,828 2023 Average Home 2023 Median Home Value DAYTIME POPULATION 3,398 2023 Total Daytime 2023 Daytime Population Population: Workers

### 3 MILE



### 5 MILE



## TRAFFIC COUNT EXHIBIT



## FRONTIER PARKWAY EXHIBIT



## INTERSECTION UPDATES

### SEC (PROSPER)

- HEB: Developer estimates 2025 opening
  - Waste water line serving the development will be installed by Spring 2025 (design: 9% complete)
- Med