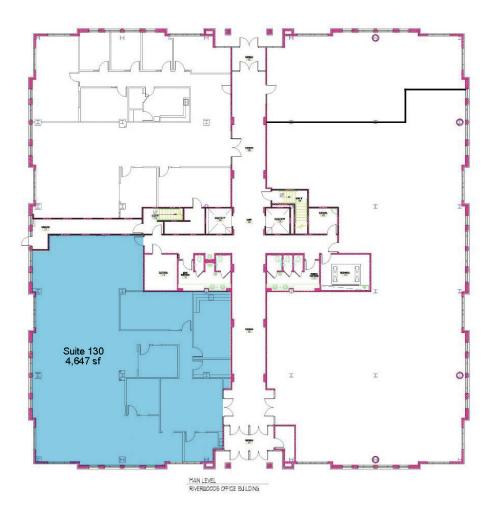

# **595 Riverwoods PKWY** BUILDING

595 SOUTH RIVERWOODS PARKWAY, LOGAN, UT 84321





#### 595 Riverwoods PKWY



#### **BUILDING FEATURES**

- Logan City's Premier Office Building
- 80,104 SF, 4-Floor, Class A Office Building completed in 2007
- Part of a master-planned mixed-use project with Springhll by Marriott Hotel, Riverwoods Conference Center, and othr nearby retail amenities.

#### SUMMARY OF AVAILABLE SPACE

| Floor           | Suite | RSF    |
|-----------------|-------|--------|
| 1 <sup>st</sup> | 130   | 4,647  |
| 2 <sup>nd</sup> | 230   | 9,310  |
| 2 <sup>nd</sup> | 270   | 4,435  |
| 3 <sup>rd</sup> | 300   | 20,923 |

• High-end build-out

Ample parking

•

Onsite preoperty managemnet



# 1<sup>st</sup> Floor

# Floorplan

Available

**Suite 130** 4,647 SF





# 2<sup>nd</sup> Floor

#### Floorplan

#### Available

**Suite 230** 9,310 SF

**Suite 270** 4,435 SF





### 3<sup>rd</sup> Floor

#### Floorplan

#### Available

**Suite 300** 20,923 SF







# **Contact Us** LET US HELP YOU FIND YOUR DESIRED OFFICE SPACE

Anita Lockhart WASATCH COMMERCIAL MANAGEMENT

435-881-3000 anital@wasatchcommercial.com