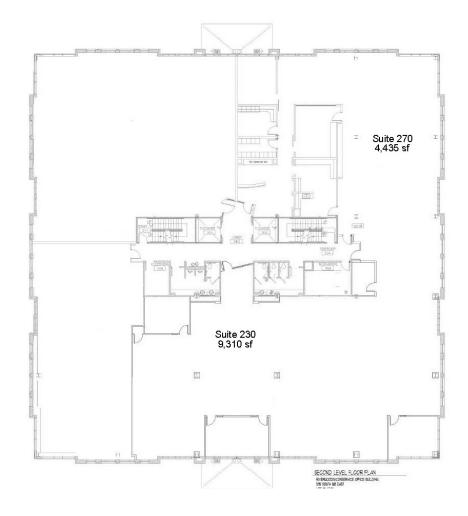

# 2<sup>nd</sup> Floor

#### Floorplan

#### Available

**Suite 230** 9,310 SF

**Suite 270** 4,435 SF