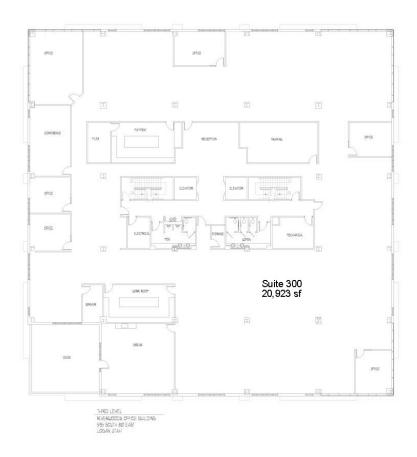

### 3<sup>rd</sup> Floor

#### Floorplan

#### Available

**Suite 300** 20,923 SF