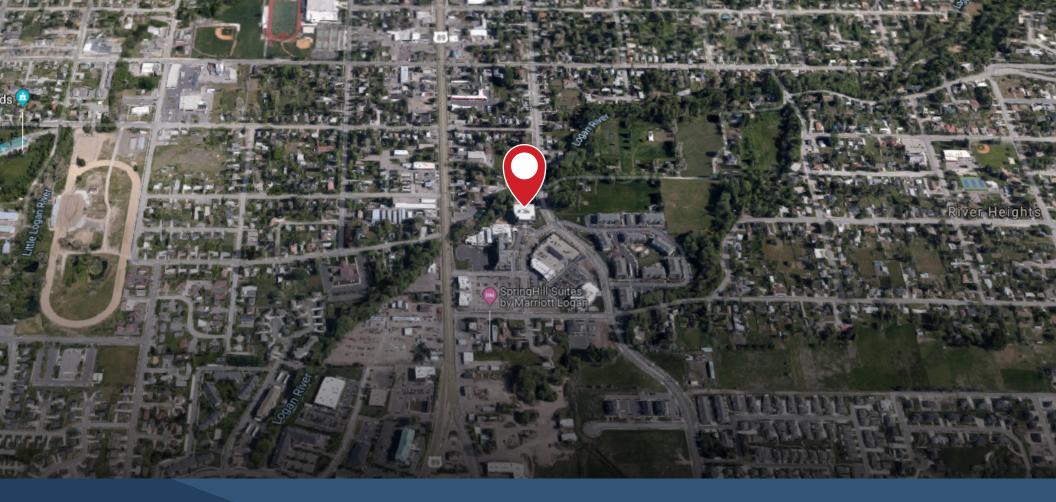

# **595 Riverwoods PKWY** BUILDING

595 SOUTH RIVERWOODS PARKWAY, LOGAN, UT 84321

#### **BUILDING FEATURES**

- Logan City's Premier Office Building
- 80,104 SF, 4-Floor, Class A Office Building completed in 2007
- Part of a master-planned mixed-use project with Springhll by Marriott Hotel, Riverwoods Conference Center, and othr nearby retail amenities.