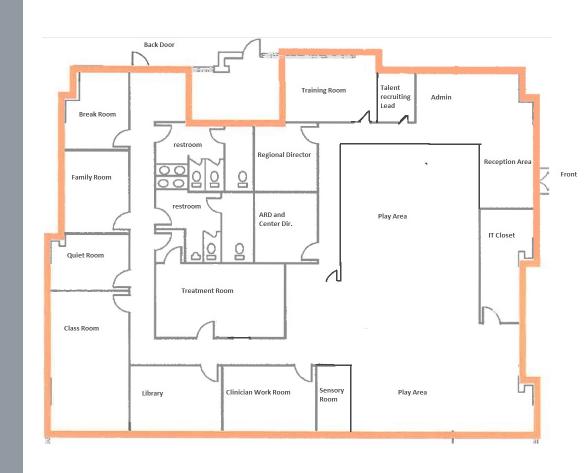

#### SUITE PLAN 100

RETAIL MEDICAL OFFICE SPACE | FOR LEASE

- Center or Social Dynamics
- Vacating 12/31/24
- ADA Restrooms
- End Cap with flexible floorplan
- 5,440 SF (can be combined with Suites 120-125)