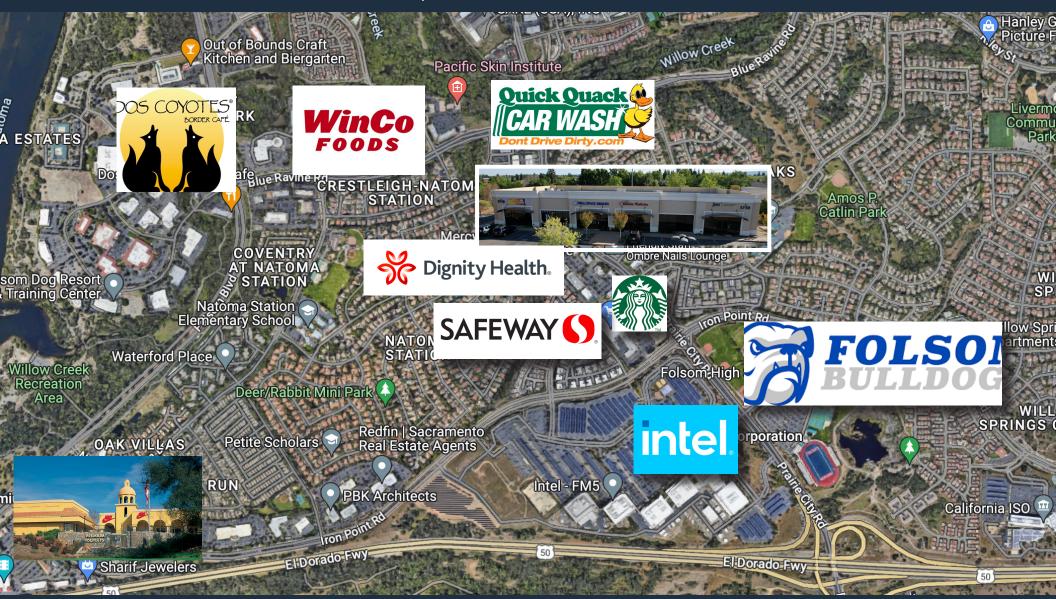

tel
- •2nd Gen Medical Office

- Signage Available facing Prairie City Road
- Former Well Space Health
- Remodeled offices
- Built-in large reception area

#### SUITE PLAN 100

RETAIL MEDICAL OFFICE SPACE | FOR LEASE

- Center or Social Dynamics
- Vacating 12/31/24
- ADA Restrooms
- End Cap with flexible floorplan
- 5,440 SF (can be combined with Suites 120-125)



RETAIL MEDICAL OFFICE SPACE | FOR LEASE

#### SUITE PLAN 120 - 125

- 2nd Generation
  Medical Office in
  Dignity Health Center
- Front Reception desk and lobby
- Two Restrooms
- •Seven (7) Offices
- Expansion opportunity add 1,317 SF (4,104 SF)



AERIAL SITE PLAN

RETAIL MEDICAL OFFICE SPACE | FOR LEASE



Lease Rate \$1.95/SF + NNN

NNN's estimated at \$0.50/SF

#### LOCATION AERIAL

RETAIL MEDICAL OFFICE SPACE | FOR LEASE