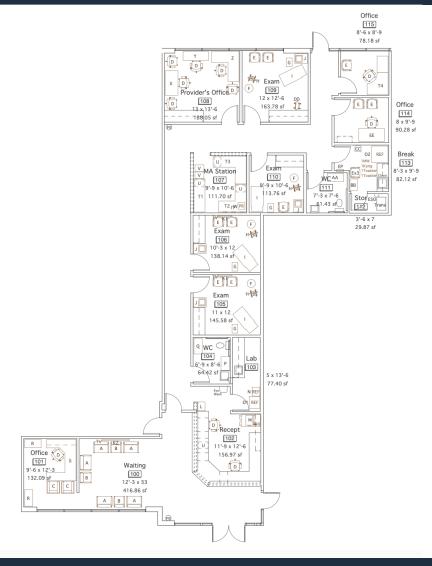

#### SUITE PLAN 120 - 125

- 2nd Generation
  Medical Office in
  Dignity Health Center
- Front Reception desk and lobby
- Two Restrooms
- •Seven (7) Offices
- Expansion opportunity add 1,317 SF (4,104 SF)