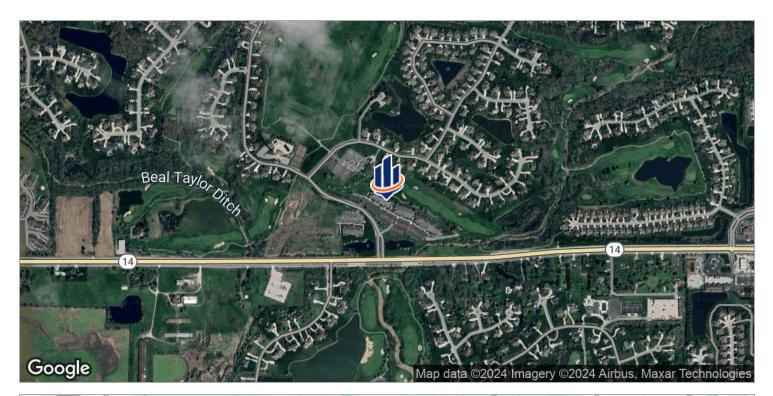

| OFFERING SUMMARY |                 | PROPERTY OVERVIEW                                                                                                                                                                                                                        |  |  |  |  |
|------------------|-----------------|------------------------------------------------------------------------------------------------------------------------------------------------------------------------------------------------------------------------------------------|--|--|--|--|
| Available SF:    | 716 - 3,003 SF  | Chestnut Hills Office Park is an established office park with four Class A buildings. There is a traffic light at the beautifully landscaped entrance fo access into the office park. Each building consists of attractive common        |  |  |  |  |
| Lease Rate:      | Negotiable      | and there is front door parking available for clients.                                                                                                                                                                                   |  |  |  |  |
|                  |                 | LOCATION OVERVIEW                                                                                                                                                                                                                        |  |  |  |  |
| Year Built:      | 2003            | Chestnut Hills Office Park is located in southwest Fort Wayne adjacent to Chestnut Hills Golf Course. Located within 50 yards of dining and 400 person reception/conference center. There is a retail center 1/2 mile east of the office |  |  |  |  |
| Building Size:   | 19,780 SF       | park, with restaurants, specialty stores and 90,000 sq. ft. Scotts-anchored retail center. YMCA on 10 acre campus located within two miles.                                                                                              |  |  |  |  |
| Zoning:          | C1A-P           | PROPERTY HIGHLIGHTS                                                                                                                                                                                                                      |  |  |  |  |
|                  |                 | Class A Office Building with Full Service Lease                                                                                                                                                                                          |  |  |  |  |
| Market:          | Fort Wayne      | Adjacent to Golf Course and Conference center                                                                                                                                                                                            |  |  |  |  |
|                  |                 | Flexible Floor Plans with Executive Finishes                                                                                                                                                                                             |  |  |  |  |
| Submarket:       | Aboite Township | Excellent Demographics                                                                                                                                                                                                                   |  |  |  |  |