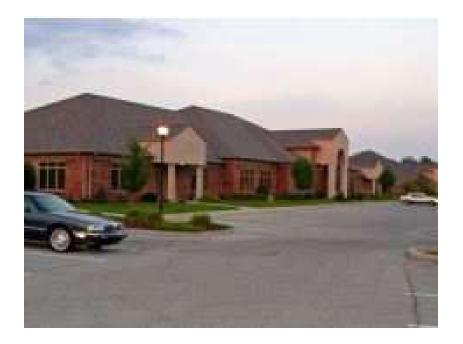

| OFFERING SUMMARY |                 | PROPERTY OVERVIEW                                                                                                                                                                                                                        |  |  |  |  |
|------------------|-----------------|------------------------------------------------------------------------------------------------------------------------------------------------------------------------------------------------------------------------------------------|--|--|--|--|
| Available SF:    | 716 - 3,003 SF  | Chestnut Hills Office Park is an established office park with four Class A buildings. There is a traffic light at the beautifully landscaped entrance fo access into the office park. Each building consists of attractive common        |  |  |  |  |
| Lease Rate:      | Negotiable      | and there is front door parking available for clients.                                                                                                                                                                                   |  |  |  |  |
|                  |                 | LOCATION OVERVIEW                                                                                                                                                                                                                        |  |  |  |  |
| Year Built:      | 2003            | Chestnut Hills Office Park is located in southwest Fort Wayne adjacent to Chestnut Hills Golf Course. Located within 50 yards of dining and 400 person reception/conference center. There is a retail center 1/2 mile east of the office |  |  |  |  |
| Building Size:   | 19,780 SF       | park, with restaurants, specialty stores and 90,000 sq. ft. Scotts-anchored retail center. YMCA on 10 acre campus located within two miles.                                                                                              |  |  |  |  |
| Zoning:          | C1A-P           | PROPERTY HIGHLIGHTS                                                                                                                                                                                                                      |  |  |  |  |
|                  |                 | Class A Office Building with Full Service Lease                                                                                                                                                                                          |  |  |  |  |
| Market:          | Fort Wayne      | Adjacent to Golf Course and Conference center                                                                                                                                                                                            |  |  |  |  |
|                  |                 | Flexible Floor Plans with Executive Finishes                                                                                                                                                                                             |  |  |  |  |
| Submarket:       | Aboite Township | Excellent Demographics                                                                                                                                                                                                                   |  |  |  |  |