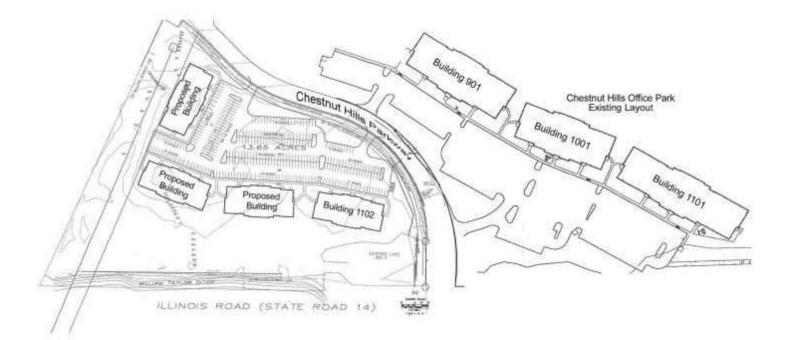

| OFFERING SUMMARY |                 | PROPERTY OVERVIEW                                                                                                                                                                                                                        |  |  |  |  |
|------------------|-----------------|------------------------------------------------------------------------------------------------------------------------------------------------------------------------------------------------------------------------------------------|--|--|--|--|
| Available SF:    | 716 - 3,003 SF  | Chestnut Hills Office Park is an established office park with four Class A buildings. There is a traffic light at the beautifully landscaped entrance fo access into the office park. Each building consists of attractive common        |  |  |  |  |
| Lease Rate:      | Negotiable      | and there is front door parking available for clients.                                                                                                                                                                                   |  |  |  |  |
|                  |                 | LOCATION OVERVIEW                                                                                                                                                                                                                        |  |  |  |  |
| Year Built:      | 2003            | Chestnut Hills Office Park is located in southwest Fort Wayne adjacent to Chestnut Hills Golf Course. Located within 50 yards of dining and 400 person reception/conference center. There is a retail center 1/2 mile east of the office |  |  |  |  |
| Building Size:   | 19,780 SF       | park, with restaurants, specialty stores and 90,000 sq. ft. Scotts-anchored retail center. YMCA on 10 acre campus located within two miles.                                                                                              |  |  |  |  |
| Zoning:          | C1A-P           | PROPERTY HIGHLIGHTS                                                                                                                                                                                                                      |  |  |  |  |
|                  |                 | Class A Office Building with Full Service Lease                                                                                                                                                                                          |  |  |  |  |
| Market:          | Fort Wayne      | Adjacent to Golf Course and Conference center                                                                                                                                                                                            |  |  |  |  |
|                  |                 | Flexible Floor Plans with Executive Finishes                                                                                                                                                                                             |  |  |  |  |
| Submarket:       | Aboite Township | Excellent Demographics                                                                                                                                                                                                                   |  |  |  |  |