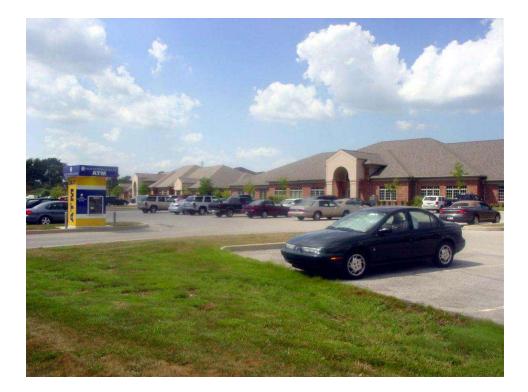

# **CHESTNUT HILLS OFFICE PARK**

901 CHESTNUT HILLS PARKWAY FORT WAYNE, IN 46814

Diana Parent, CCIM Executive Director O: 260.489.8500 diana.parent@svn.com

901

CHESTRET HILLS CHIMPALETIC Reader frankt bentistert Edward Jones Gynestments The Micland Group Symbenta Seeds Inc.

| OFFERING SUMMARY |                 | PROPERTY OVERVIEW                                                                                                                                                                                                                        |  |  |  |  |
|------------------|-----------------|------------------------------------------------------------------------------------------------------------------------------------------------------------------------------------------------------------------------------------------|--|--|--|--|
| Available SF:    | 716 - 3,003 SF  | Chestnut Hills Office Park is an established office park with four Class A buildings. There is a traffic light at the beautifully landscaped entrance fo access into the office park. Each building consists of attractive common        |  |  |  |  |
| Lease Rate:      | Negotiable      | and there is front door parking available for clients.                                                                                                                                                                                   |  |  |  |  |
|                  |                 | LOCATION OVERVIEW                                                                                                                                                                                                                        |  |  |  |  |
| Year Built:      | 2003            | Chestnut Hills Office Park is located in southwest Fort Wayne adjacent to Chestnut Hills Golf Course. Located within 50 yards of dining and 400 person reception/conference center. There is a retail center 1/2 mile east of the office |  |  |  |  |
| Building Size:   | 19,780 SF       | park, with restaurants, specialty stores and 90,000 sq. ft. Scotts-anchored retail center. YMCA on 10 acre campus located within two miles.                                                                                              |  |  |  |  |
| Zoning:          | C1A-P           | PROPERTY HIGHLIGHTS                                                                                                                                                                                                                      |  |  |  |  |
|                  |                 | Class A Office Building with Full Service Lease                                                                                                                                                                                          |  |  |  |  |
| Market:          | Fort Wayne      | Adjacent to Golf Course and Conference center                                                                                                                                                                                            |  |  |  |  |
|                  |                 | Flexible Floor Plans with Executive Finishes                                                                                                                                                                                             |  |  |  |  |
| Submarket:       | Aboite Township | Excellent Demographics                                                                                                                                                                                                                   |  |  |  |  |