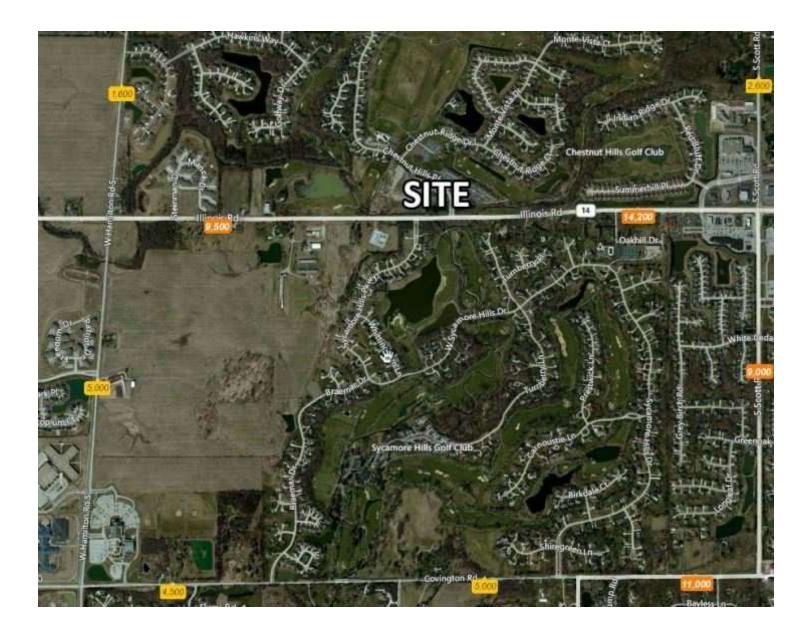

| OFFERING SUMMARY |                 | PROPERTY OVERVIEW                                                                                                                                                                                                                        |  |  |  |  |
|------------------|-----------------|------------------------------------------------------------------------------------------------------------------------------------------------------------------------------------------------------------------------------------------|--|--|--|--|
| Available SF:    | 716 - 3,003 SF  | Chestnut Hills Office Park is an established office park with four Class A buildings. There is a traffic light at the beautifully landscaped entrance fo access into the office park. Each building consists of attractive common        |  |  |  |  |
| Lease Rate:      | Negotiable      | and there is front door parking available for clients.                                                                                                                                                                                   |  |  |  |  |
|                  |                 | LOCATION OVERVIEW                                                                                                                                                                                                                        |  |  |  |  |
| Year Built:      | 2003            | Chestnut Hills Office Park is located in southwest Fort Wayne adjacent to Chestnut Hills Golf Course. Located within 50 yards of dining and 400 person reception/conference center. There is a retail center 1/2 mile east of the office |  |  |  |  |
| Building Size:   | 19,780 SF       | park, with restaurants, specialty stores and 90,000 sq. ft. Scotts-anchored retail center. YMCA on 10 acre campus located within two miles.                                                                                              |  |  |  |  |
| Zoning:          | C1A-P           | PROPERTY HIGHLIGHTS                                                                                                                                                                                                                      |  |  |  |  |
|                  |                 | Class A Office Building with Full Service Lease                                                                                                                                                                                          |  |  |  |  |
| Market:          | Fort Wayne      | Adjacent to Golf Course and Conference center                                                                                                                                                                                            |  |  |  |  |
|                  |                 | Flexible Floor Plans with Executive Finishes                                                                                                                                                                                             |  |  |  |  |
| Submarket:       | Aboite Township | Excellent Demographics                                                                                                                                                                                                                   |  |  |  |  |