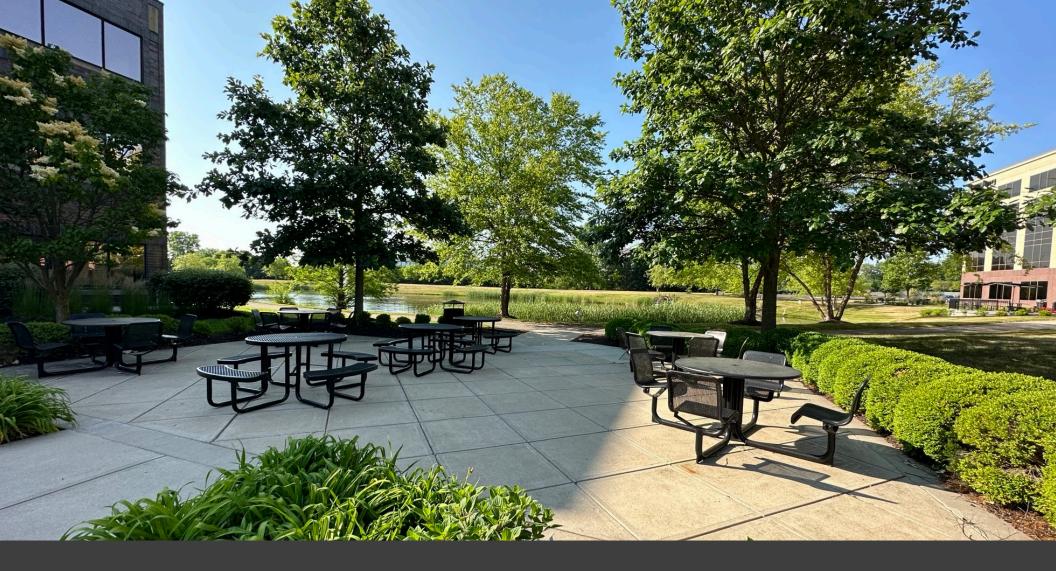

# Park-Like Setting

A beautifully landscaped property and water feature with a 0.3 mile walking/ jogging path with outdoor seating areas. The property is also 1 mile away from the Monon Trail connection.

## Amenities

- Tenant Lounge with Smart Vending and Gaming
- Fitness Center with State-of-the-Art Equipment
- Golf Simulator
- Outdoor Putting Green and Bocce Ball Court
- Showers and Lockers
- Conference Facility for up to 100 People
- Courtyard with a Park-Like Setting with Walking Trail
- 24 Hour Access / Security System

Large Training Room Wellness Room Podcast Room Day Lockers Large Cafe and Lounge

Area Map

- Excellent access and highly visible from I-465 & Meridian Street
- Beautifully landscaped plaza overlooking lake with walking path
- Park amenities include a 100-seat Conference Center, Lulu's Cafe, and the Radisson Hotel with its full-service restaurant and conference facility
- On-site property management, local ownership, electronic card access system