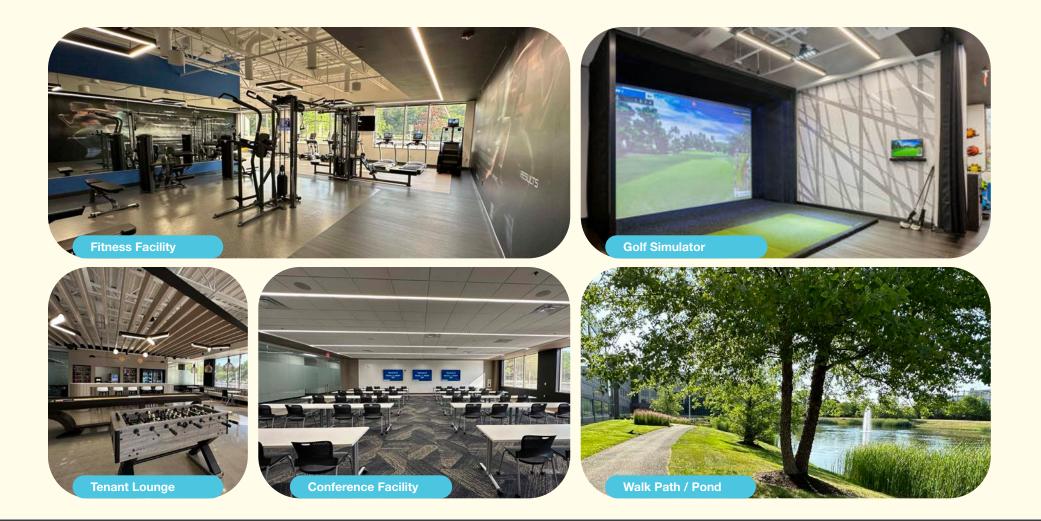

## Amenities

- Tenant Lounge with Smart Vending and Gaming
- Fitness Center with State-of-the-Art Equipment
- Golf Simulator
- Outdoor Putting Green and Bocce Ball Court
- Showers and Lockers
- Conference Facility for up to 100 People
- Courtyard with a Park-Like Setting with Walking Trail
- 24 Hour Access / Security System

Large Training Room Wellness Room Podcast Room Day Lockers Large Cafe and Lounge

Area Map

- Excellent access and highly visible from I-465 & Meridian Street
- Beautifully landscaped plaza overlooking lake with walking path
- Park amenities include a 100-seat Conference Center, Lulu's Cafe, and the Radisson Hotel with its full-service restaurant and conference facility
- On-site property management, local ownership, electronic card access system

# Park-Like Setting

A beautifully landscaped property and water feature with a 0.3 mile walking/ jogging path with outdoor seating areas. The property is also 1 mile away from the Monon Trail connection.