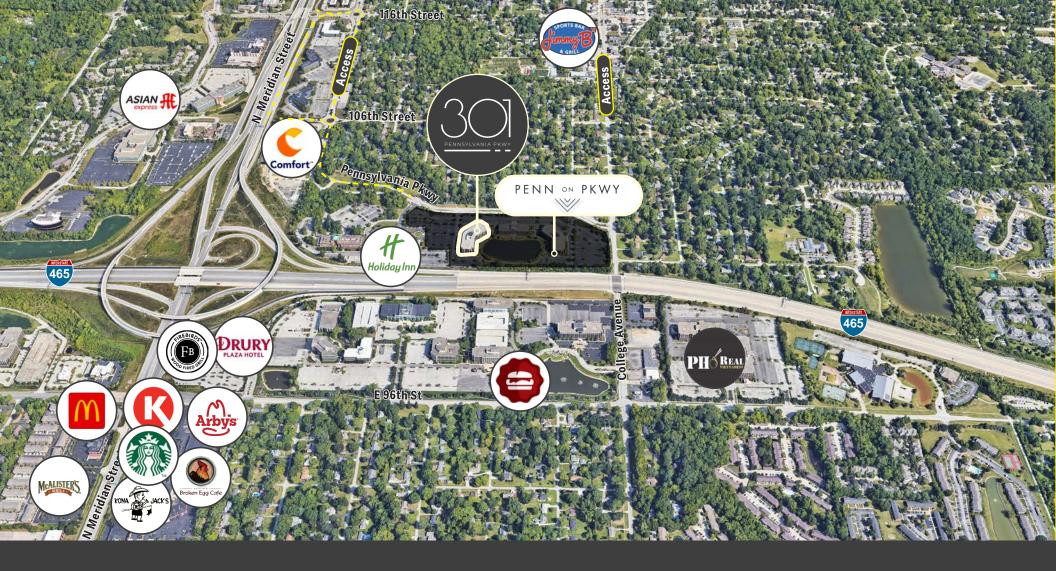

#### Space

Lease Expiration: 6/30/30 Rate: Negotiable Timing: Available Penn on Pkwy is a Class A office park that sits at the point of I-465, where Indianapolis meets Carmel. 301 Pennsylvania Pkwy is one of the 3 office buildings in the park which boasts a large water feature and an abundance of parking. The high profile visibility on I-465 sets Penn on Pkwy apart from others making this an excellent location for any Class A tenant.

Large Training Room Wellness Room Podcast Room Day Lockers Large Cafe and Lounge

Area Map

- Excellent access and highly visible from I-465 & Meridian Street
- Beautifully landscaped plaza overlooking lake with walking path
- Park amenities include a 100-seat Conference Center, Lulu's Cafe, and the Radisson Hotel with its full-service restaurant and conference facility
- On-site property management, local ownership, electronic card access system