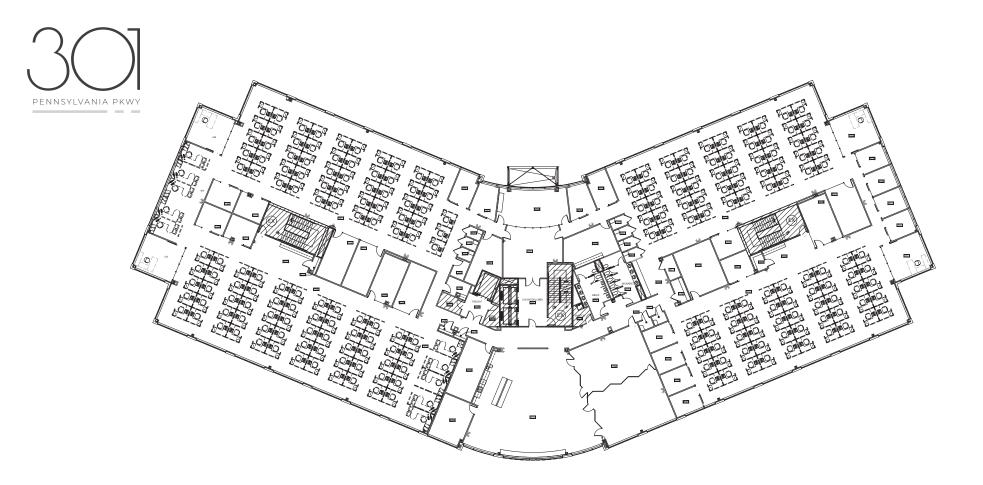

# 4th Floor - 36,217 RSF (Divisible)

Floor Plan

#### Workstations

Private Offices Huddle Rooms Conference Rooms

218

12

10

Phone Booths Workrooms Including:

9

3