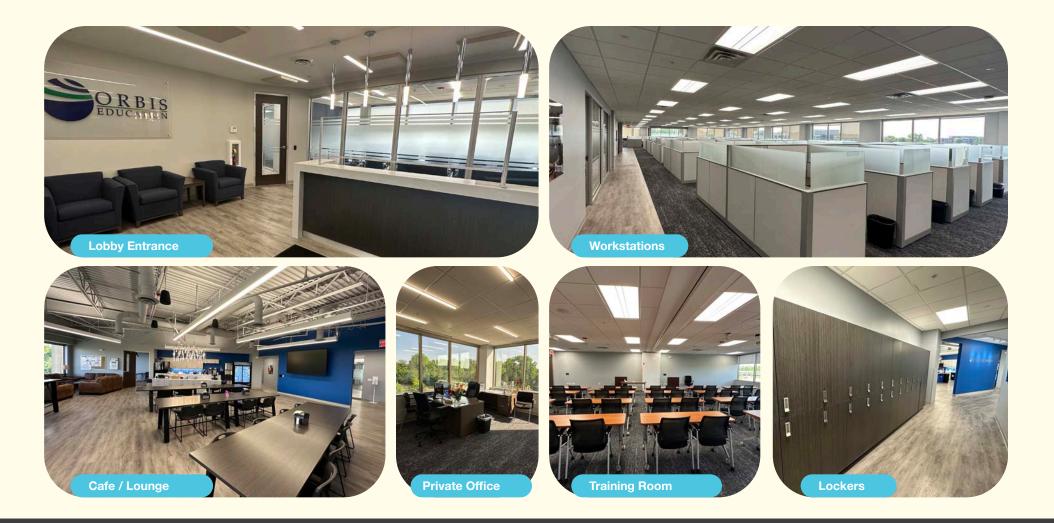

### **PLUG-AND-PLAY** FURNITURE INCLUDED

NEWMARK

## Amenities

- Tenant Lounge with Smart Vending and Gaming
- Fitness Center with State-of-the-Art Equipment
- Golf Simulator
- Outdoor Putting Green and Bocce Ball Court
- Showers and Lockers
- Conference Facility for up to 100 People
- Courtyard with a Park-Like Setting with Walking Trail
- 24 Hour Access / Security System

#### Workstations

Private Offices Huddle Rooms Conference Rooms

218

12

10

Phone Booths Workrooms Including:

9

3

Large Training Room Wellness Room Podcast Room Day Lockers Large Cafe and Lounge

Area Map

- Excellent access and highly visible from I-465 & Meridian Street
- Beautifully landscaped plaza overlooking lake with walking path
- Park amenities include a 100-seat Conference Center, Lulu's Cafe, and the Radisson Hotel with its full-service restaurant and conference facility
- On-site property management, local ownership, electronic card access system