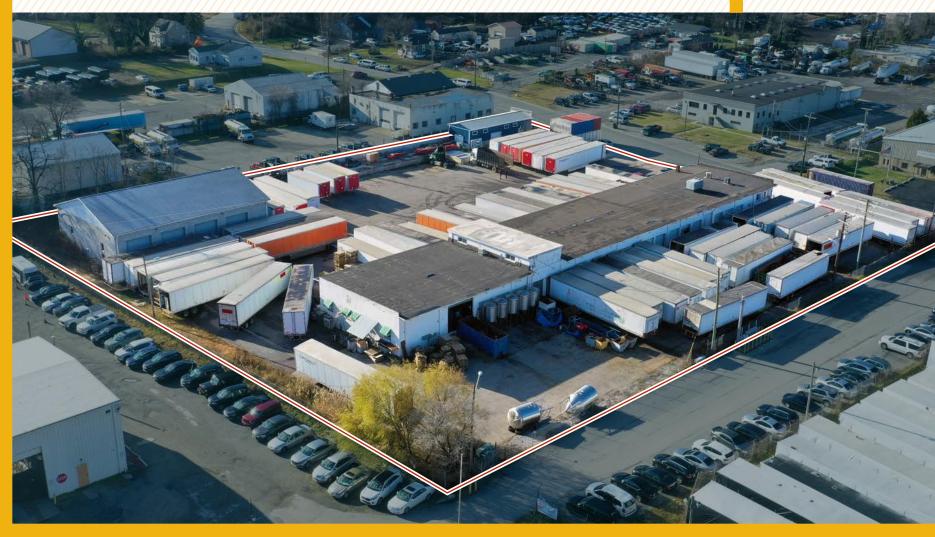

## **AERIAL**

### **HIGHLIGHTS:**

- 2.53 Ac  $\pm$  with ample room for outdoor storage
- 14,600 SF  $\pm$  truck terminal building (44 docks)
- 5,000 SF ± service warehouse/shop
- 1,200 SF ± shop building
- Easy access to I-895, I-695, I-95, I-97 and I-295
- Close proximity to BWI Airport and the Port of Baltimore

| LOT SIZE:       | 2.4 ACRES ±              |
|-----------------|--------------------------|
| TRUCK TERMINAL: | 1 <i>4</i> ,600 SF ±     |
|                 | 14' ± CLEAR HEIGHT       |
|                 | 44 DOCKS (WITH LEVELERS) |
|                 | 2 DRIVE-INS              |
| WAREHOUSE/SHOP: | 5,000 SF ±               |
|                 | 4 DRIVE-INS              |
| SHOP BUILDING:  | 1,200 SF ±               |
|                 | 3 DRIVE-INS              |
| ZONING:         | W2 (INDUSTRIAL - LIGHT)  |
| SALE PRICE:     | NEGOTIABLE               |