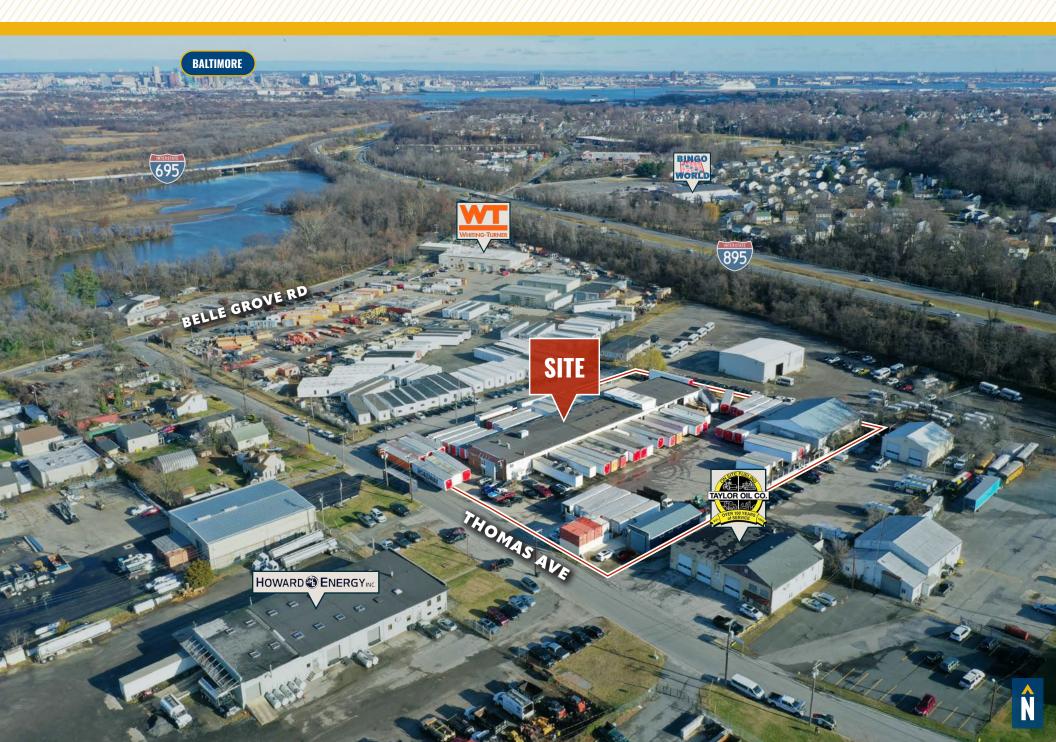

building (44 docks)
- 5,000 SF ± service warehouse/shop
- 1,200 SF ± shop building
- Easy access to I-895, I-695, I-95, I-97 and I-295
- Close proximity to BWI Airport and the Port of Baltimore

| LOT SIZE:       | 2.4 ACRES ±              |
|-----------------|--------------------------|
| TRUCK TERMINAL: | 1 <i>4</i> ,600 SF ±     |
|                 | 14' ± CLEAR HEIGHT       |
|                 | 44 DOCKS (WITH LEVELERS) |
|                 | 2 DRIVE-INS              |
| WAREHOUSE/SHOP: | 5,000 SF ±               |
|                 | 4 DRIVE-INS              |
| SHOP BUILDING:  | 1,200 SF ±               |
|                 | 3 DRIVE-INS              |
| ZONING:         | W2 (INDUSTRIAL - LIGHT)  |
| SALE PRICE:     | NEGOTIABLE               |





## **AERIAL**



# LOCAL BIRDSEYE



### TRADE AREA

#### **DRIVING DISTANCE TO:**



2.0 MILES
4 MIN. DRIVE



2.4 MILES
4 MIN. DRIVE



3.3 MILES **5 MIN. DRIVE** 



3.2 MILES

6 MIN. DRIVE
(FAIRFIELD
MARINE TERMINAL)



4.1 MILES **8 MIN. DRIVE** 

BALTIMORE, MD

6.5 MILES **15 MIN.** 

**WASHINGTON, DC** 

34.8 MILES **53 MIN.** 

PHILADELPHIA, PA

105.0 MILES **1 HR. 50 MIN.** 

RICHMOND, VA

149.0 MILES **2 Hrs. 30 min**.



# FOR MORE INFO CONTACT:



ANDREW MEEDER, SIOR
SENIOR VICE PRESIDENT & PRINCIPAL
410.494.4881
AMEEDER@mackenziecommercial.com



MATTHEW CURRAN, SIOR
SENIOR VICE PRESIDENT & PRINCIPAL
443.573.3203
MCURRAN@mackenziecommercial.com



DANIEL HUDAK, SIOR
SENIOR VICE PRESIDENT & PRINCIPAL
443.573.3205
DHUDAK@mackenziecommercial.com