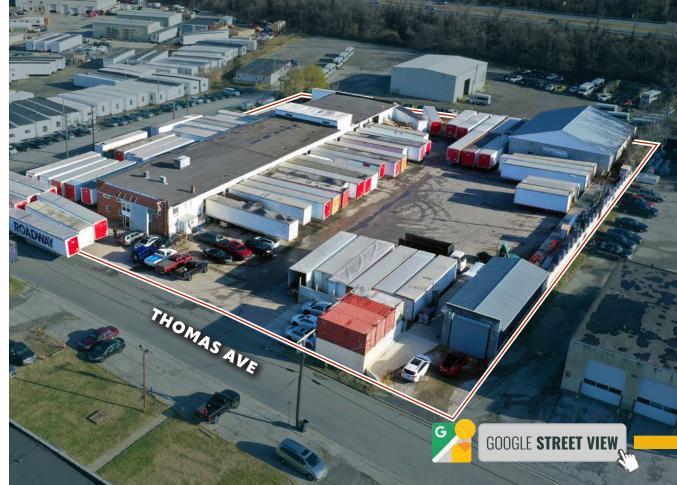

ge
- 14,600 SF  $\pm$  truck terminal building (44 docks)
- 5,000 SF ± service warehouse/shop
- 1,200 SF ± shop building
- Easy access to I-895, I-695, I-95, I-97 and I-295
- Close proximity to BWI Airport and the Port of Baltimore

| LOT SIZE:       | 2.4 ACRES ±              |
|-----------------|--------------------------|
| TRUCK TERMINAL: | 1 <i>4</i> ,600 SF ±     |
|                 | 14' ± CLEAR HEIGHT       |
|                 | 44 DOCKS (WITH LEVELERS) |
|                 | 2 DRIVE-INS              |
| WAREHOUSE/SHOP: | 5,000 SF ±               |
|                 | 4 DRIVE-INS              |
| SHOP BUILDING:  | 1,200 SF ±               |
|                 | 3 DRIVE-INS              |
| ZONING:         | W2 (INDUSTRIAL - LIGHT)  |
| SALE PRICE:     | NEGOTIABLE               |





## **AERIAL**



# LOCAL BIRDSEYE



### TRADE AREA

#### **DRIVING DISTANCE TO:**



2.0 MILES
4 MIN. DRIVE



2.4 MILES
4 MIN. DRIVE



3.3 MILES **5 MIN. DRIVE** 



3.2 MILES

6 MIN. DRIVE
(FAIRFIELD
MARINE TERMINAL)



4.1 MILES **8 MIN. DRIVE** 

BALTIMORE, MD

6.5 MILES **15 MIN.** 

**WASHINGTON, DC** 

34.8 MILES **53 MIN.** 

PHILADELPHIA, PA

105.0 MILES **1 HR. 50 MIN.** 

RICHMOND, VA

149.0 MILES **2 Hrs. 30 min**.



# FOR MORE INFO CONTACT:



ANDREW MEEDER, SIOR
SENIOR VICE PRESIDENT & PRINCIPAL
410.494.4881
AMEEDER@mackenziecommercial.com



MATTHEW CURRAN, SIOR
SENIOR VICE PRESIDENT & PRINCIPAL
443.573.3203
MCURRAN@mackenziecommercial.com



DANIEL HUDAK, SIOR
SENIOR VICE PRESIDENT & PRINCIPAL
443.573.3205
DHUDAK@mackenziecommercial.com