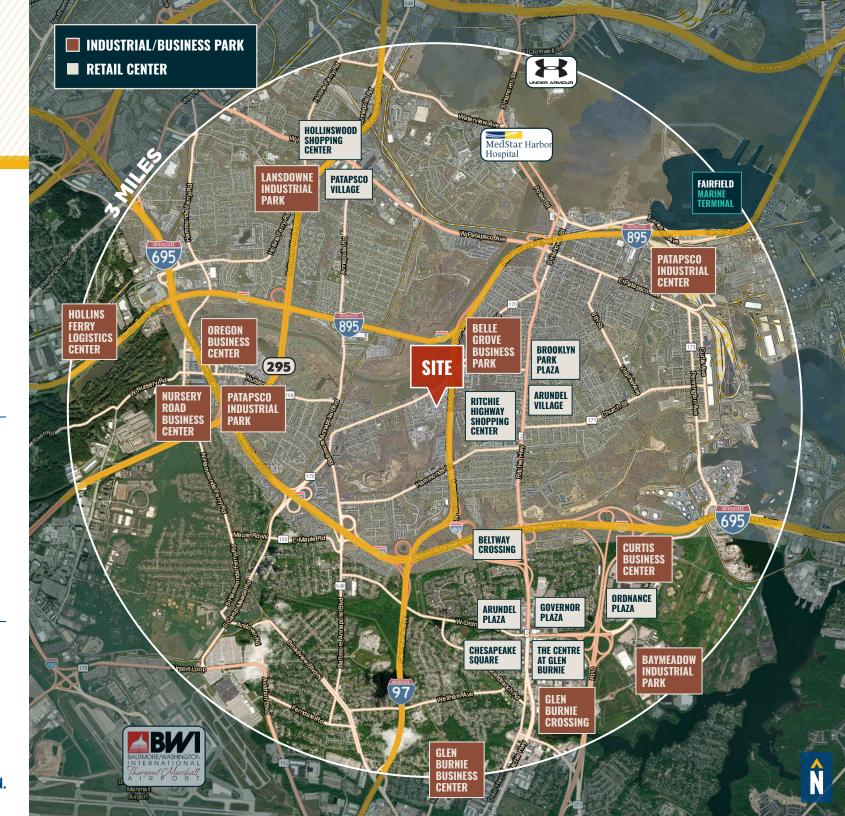

| 44 DOCKS (WITH LEVELERS) |
|                 | 2 DRIVE-INS              |
| WAREHOUSE/SHOP: | 5,000 SF ±               |
|                 | 4 DRIVE-INS              |
| SHOP BUILDING:  | 1,200 SF ±               |
|                 | 3 DRIVE-INS              |
| ZONING:         | W2 (INDUSTRIAL - LIGHT)  |
| SALE PRICE:     | NEGOTIABLE               |





## **AERIAL**



# LOCAL BIRDSEYE



### TRADE AREA

#### **DRIVING DISTANCE TO:**



2.0 MILES
4 MIN. DRIVE



2.4 MILES
4 MIN. DRIVE



3.3 MILES **5 MIN. DRIVE** 



3.2 MILES

6 MIN. DRIVE
(FAIRFIELD
MARINE TERMINAL)



4.1 MILES **8 MIN. DRIVE** 

BALTIMORE, MD

6.5 MILES **15 MIN.** 

**WASHINGTON, DC** 

34.8 MILES **53 MIN.** 

PHILADELPHIA, PA

105.0 MILES **1 HR. 50 MIN.** 

RICHMOND, VA

149.0 MILES **2 Hrs. 30 min**.



# FOR MORE INFO CONTACT:



ANDREW MEEDER, SIOR
SENIOR VICE PRESIDENT & PRINCIPAL
410.494.4881
AMEEDER@mackenziecommercial.com



MATTHEW CURRAN, SIOR
SENIOR VICE PRESIDENT & PRINCIPAL
443.573.3203
MCURRAN@mackenziecommercial.com



DANIEL HUDAK, SIOR
SENIOR VICE PRESIDENT & PRINCIPAL
443.573.3205
DHUDAK@mackenziecommercial.com