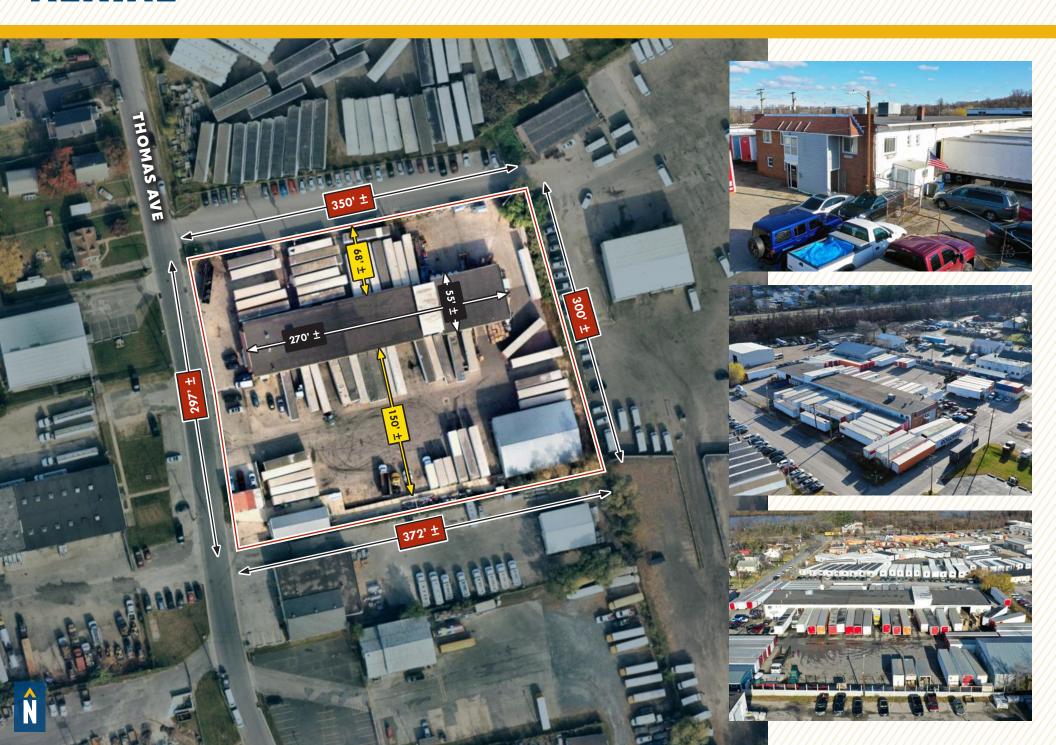

### **HIGHLIGHTS:**

- 2.53 Ac  $\pm$  with ample room for outdoor storage
- 14,600 SF  $\pm$  truck terminal building (44 docks)
- 5,000 SF ± service warehouse/shop
- 1,200 SF ± shop building
- Easy access to I-895, I-695, I-95, I-97 and I-295
- Close proximity to BWI Airport and the Port of Baltimore

| LOT SIZE:       | 2.4 ACRES ±              |
|-----------------|--------------------------|
| TRUCK TERMINAL: | 1 <i>4</i> ,600 SF ±     |
|                 | 14' ± CLEAR HEIGHT       |
|                 | 44 DOCKS (WITH LEVELERS) |
|                 | 2 DRIVE-INS              |
| WAREHOUSE/SHOP: | 5,000 SF ±               |
|                 | 4 DRIVE-INS              |
| SHOP BUILDING:  | 1,200 SF ±               |
|                 | 3 DRIVE-INS              |
| ZONING:         | W2 (INDUSTRIAL - LIGHT)  |
| SALE PRICE:     | NEGOTIABLE               |