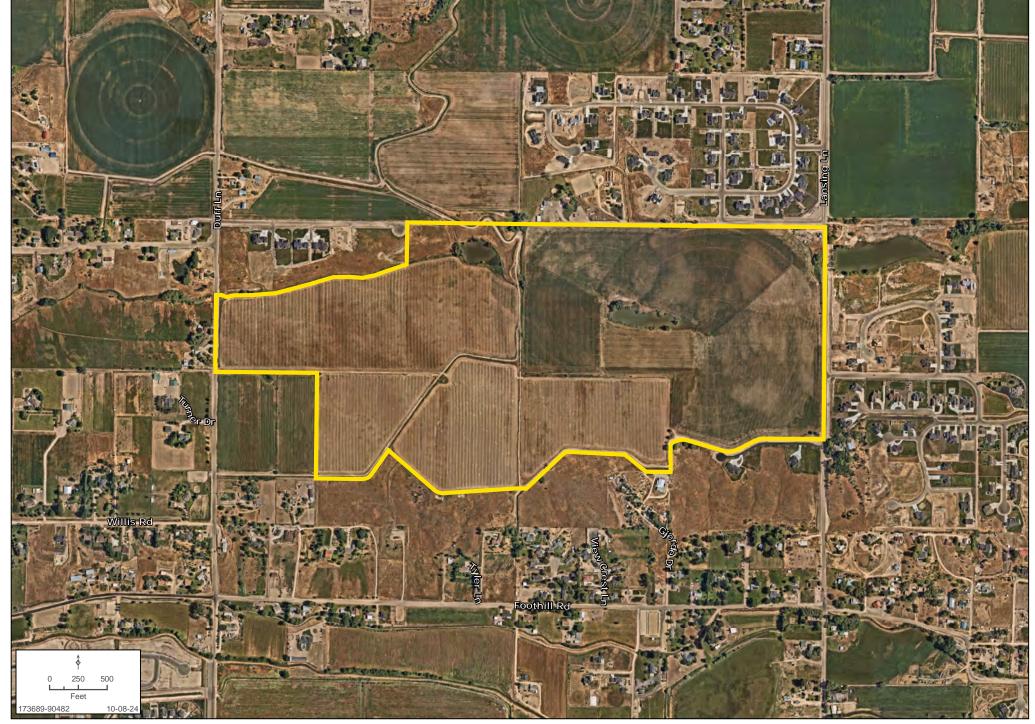

### **EXECUTIVE SUMMARY**

LOCATION

**A** 

SIZE

0 Duff Lane

±216.56 Acres

R3759700000, R3760201000, R3760500000, R3760501000

(\$) LIST PRICE

...

COMMENTS

\$12,452,200 (\$57,500 per acre)

• Rare opportunity to own one of the largest parcels of land between Star and Middleton.

• Property is currently zoned Agricultural but Canyon County Future Land Use Map designates the property as Residential.

• Property is within City of Middleton's Area of Impact.