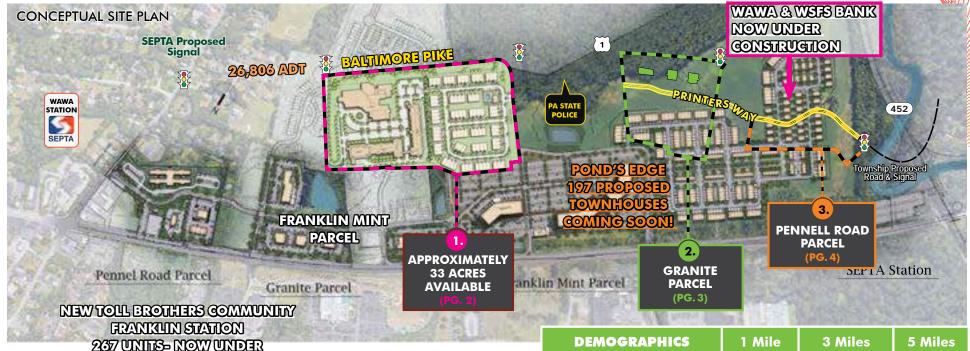

## 1408 W BALTIMORE PIKE

MEDIA, PA

## **BUILD TO SUIT OPPORTUNITIES**

Franklin Mint Master

https://www.tollbrothers.com/luxury-homes-for-sale/Pennsylvania/Franklin-Station Conceptual Site Plan

| DEMOGRAPHICS            | 1 Mile   | 3 Miles  | 5 Miles  |
|-------------------------|----------|----------|----------|
| Population (Est. 2020)  | 4,541    | 35,635   | 125,399  |
| Median Household Income | \$93,411 | \$97,215 | \$95,108 |
| Daytime Population      | 5,826    | 37,057   | 125,232  |
|                         |          |          |          |

### **PROPERTY FEATURES**

- Adjoins Proposed New Train Station & Connection to Philadelphia
- Adjoins New Toll Brother's Community
- Near Riddle Memorial Hospital
- Near New Promenade at Granite Run