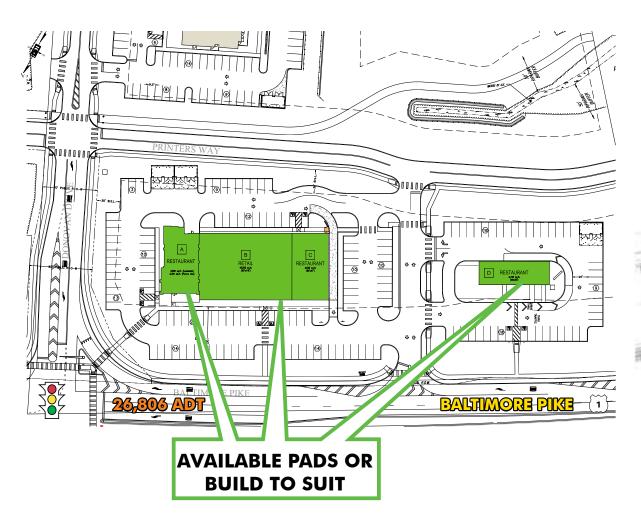

ew Promenade at Granite Run



## 1408 W BALTIMORE PIKE

MEDIA, PA

**AVAILABLE NOW: 33± ACRES** 

### FRANKLIN MINT PARCEL



© 2020 CBRE, Inc. All rights reserved. This information has been obtained from sources believed reliable, but has not been verified for accuracy or completeness. You should conduct a careful, independent investigation of the property and verify all information. Any reliance on this information is solely at your own risk. CBRE and the CBRE logo are service marks of CBRE, Inc. All other marks displayed on this document are the property of their respective owners. Photos herein are the property of their respective owners. Use of these images without the express written consent of the owner is prohibited.



## 1408 W BALTIMORE PIKE

MEDIA, PA

### **GRANITE PARCEL**







www.cbre.us/retail



# 1408 W BALTIMORE PIKE

MEDIA, PA

### PENNELL ROAD PARCEL





# 1408 W BALTIMORE PIKE

MEDIA, PA

**CONCEPTUAL RENDERING** 





# 1408 W BALTIMORE PIKE

MEDIA, PA

## **SITE PLAN**





# 1408 W BALTIMORE PIKE

MEDIA, PA

### **MARKET AERIAL**



# 1408 W BALTIMORE PIKE

MEDIA, PA

### MARKET AERIAL