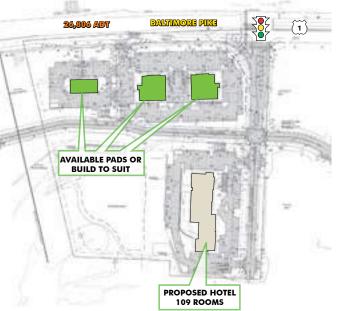

romenade at Granite Run



## 1408 W BALTIMORE PIKE

MEDIA, PA

**AVAILABLE NOW: 33± ACRES** 

### FRANKLIN MINT PARCEL



© 2020 CBRE, Inc. All rights reserved. This information has been obtained from sources believed reliable, but has not been verified for accuracy or completeness. You should conduct a careful, independent investigation of the property and verify all information. Any reliance on this information is solely at your own risk. CBRE and the CBRE logo are service marks of CBRE, Inc. All other marks displayed on this document are the property of their respective owners. Photos herein are the property of their respective owners. Use of these images without the express written consent of the owner is prohibited.



## 1408 W BALTIMORE PIKE

MEDIA, PA

### **GRANITE PARCEL**







www.cbre.us/retail



# 1408 W BALTIMORE PIKE

MEDIA, PA

### PENNELL ROAD PARCEL





# 1408 W BALTIMORE PIKE

MEDIA, PA

**CONCEPTUAL RENDERING** 





# 1408 W BALTIMORE PIKE

MEDIA, PA

## **SITE PLAN**





# 1408 W BALTIMORE PIKE

MEDIA, PA

### **MARKET AERIAL**



# 1408 W BALTIMORE PIKE

MEDIA, PA

### MARKET AERIAL