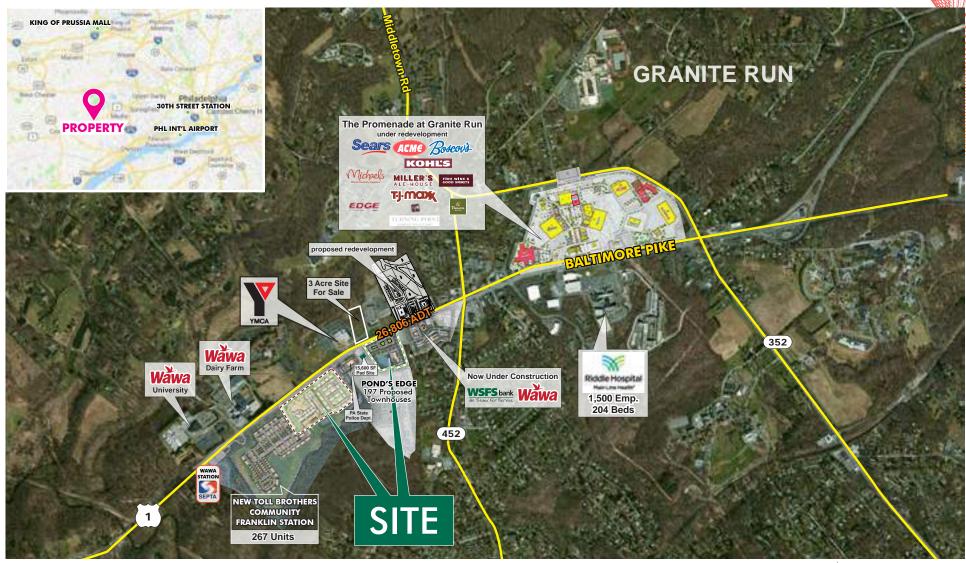

### **PROPERTY FEATURES**

- Adjoins Proposed New Train Station & Connection to Philadelphia
- Adjoins New Toll Brother's Community
- Near Riddle Memorial Hospital
- Near New Promenade at Granite Run

### **MARKET AERIAL**