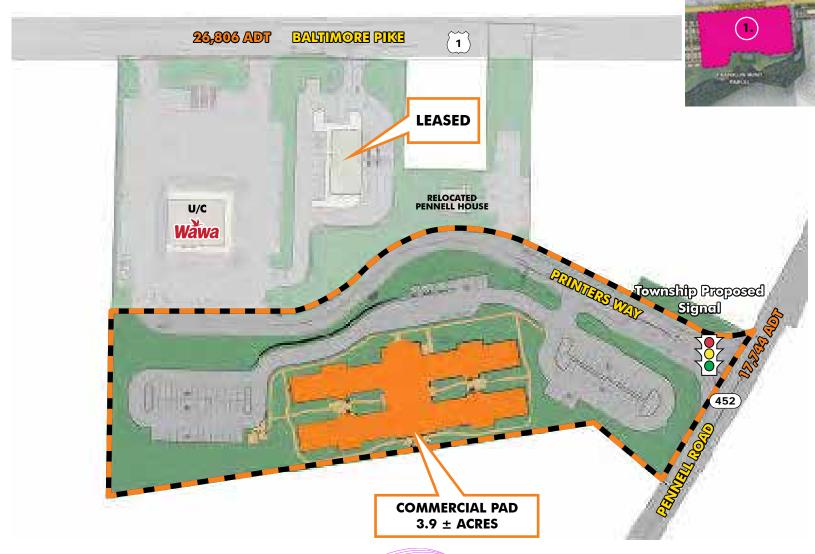

ACRES** 

### FRANKLIN MINT PARCEL



© 2020 CBRE, Inc. All rights reserved. This information has been obtained from sources believed reliable, but has not been verified for accuracy or completeness. You should conduct a careful, independent investigation of the property and verify all information. Any reliance on this information is solely at your own risk. CBRE and the CBRE logo are service marks of CBRE, Inc. All other marks displayed on this document are the property of their respective owners. Photos herein are the property of their respective owners. Use of these images without the express written consent of the owner is prohibited.



## 1408 W BALTIMORE PIKE

MEDIA, PA

### **GRANITE PARCEL**







www.cbre.us/retail



# 1408 W BALTIMORE PIKE

MEDIA, PA

### PENNELL ROAD PARCEL





# 1408 W BALTIMORE PIKE

MEDIA, PA

**CONCEPTUAL RENDERING** 





# 1408 W BALTIMORE PIKE

MEDIA, PA

## **SITE PLAN**





# 1408 W BALTIMORE PIKE

MEDIA, PA

### **MARKET AERIAL**



# 1408 W BALTIMORE PIKE

MEDIA, PA

### MARKET AERIAL