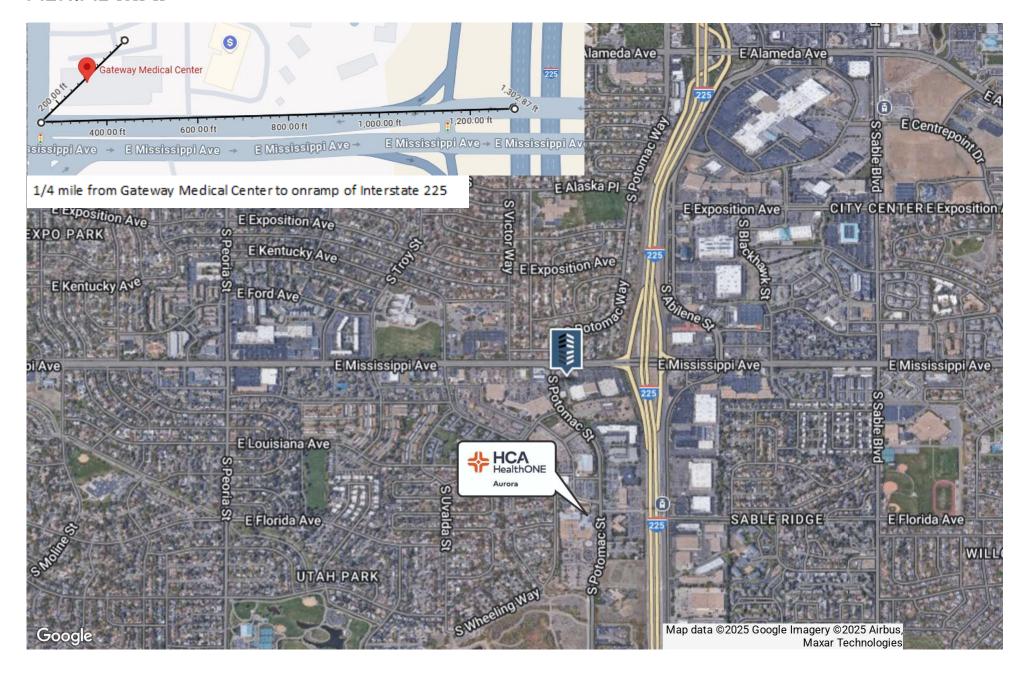

uilding Size                    | 32,539 SF                                   |
| Number of Floors                 | 3                                           |
|                                  |                                             |

#### **PROPERTY DESCRIPTION**

Strategically located between the Anschutz Medical Center, Children's Hospital, and the new Veteran's Hospital to the north and the Medical Center of Aurora (HealthOne) to the south.

- Prime Visibility and Access at I-225 and Mississippi
- 3-Story Medical Professional Building with Elevator Access
- Ample Surface and Covered On-Site Parking
- Two Tenant Monument Signs
- Professional Management





## **SUITE 240 - FLOOR PLAN**





## SUITE 200 - FLOOR PLAN





## **ADDITIONAL PHOTOS**













## AERIAL MAP