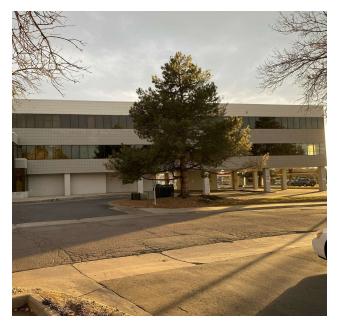

|
| Building Size                    | 32,539 SF                                   |
| Number of Floors                 | 3                                           |
|                                  |                                             |

#### **PROPERTY DESCRIPTION**

Strategically located between the Anschutz Medical Center, Children's Hospital, and the new Veteran's Hospital to the north and the Medical Center of Aurora (HealthOne) to the south.

- Prime Visibility and Access at I-225 and Mississippi
- 3-Story Medical Professional Building with Elevator Access
- Ample Surface and Covered On-Site Parking
- Two Tenant Monument Signs
- Professional Management





## **SUITE 240 - FLOOR PLAN**





## SUITE 200 - FLOOR PLAN





## **ADDITIONAL PHOTOS**













## AERIAL MAP