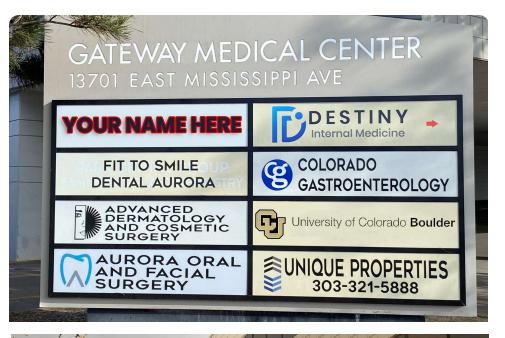

## PROPERTY **HIGHLIGHTS**

| Address                          | 13701 E Mississippi Ave<br>Aurora, CO 80012 |
|----------------------------------|---------------------------------------------|
| Building Name                    | Gateway Medical Center                      |
| Property Type                    | Office                                      |
| Available: Suite 240             | 2,754 RSF                                   |
| Available: Suite 200 (divisible) | 12,510 RSF                                  |
| Lease Rate                       | \$18.00/SF/Yr (NNN)                         |
| Building Size                    | 32,539 SF                                   |
| Number of Floors                 | 3                                           |
|                                  |                                             |