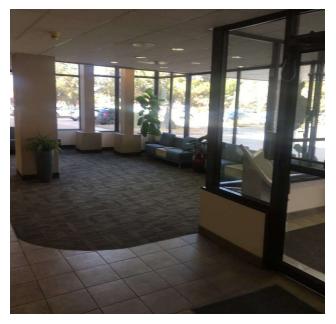

|
| Building Size                    | 32,539 SF                                   |
| Number of Floors                 | 3                                           |
|                                  |                                             |

#### **PROPERTY DESCRIPTION**

Strategically located between the Anschutz Medical Center, Children's Hospital, and the new Veteran's Hospital to the north and the Medical Center of Aurora (HealthOne) to the south.

- Prime Visibility and Access at I-225 and Mississippi
- 3-Story Medical Professional Building with Elevator Access
- Ample Surface and Covered On-Site Parking
- Two Tenant Monument Signs
- Professional Management





## **SUITE 240 - FLOOR PLAN**





## SUITE 200 - FLOOR PLAN





## **ADDITIONAL PHOTOS**













## AERIAL MAP