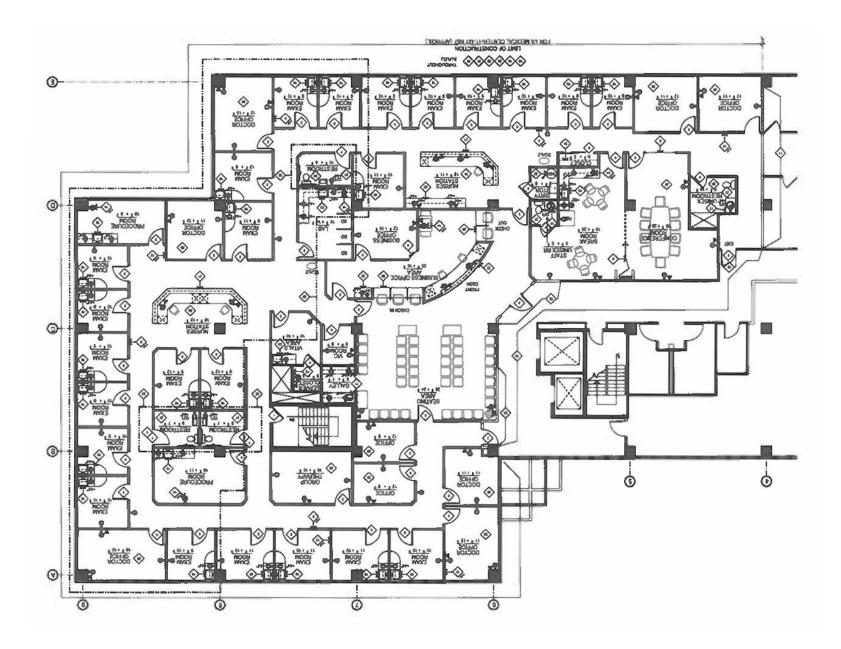

| \$18.00/SF/Yr (NNN)                         |
| Building Size                    | 32,539 SF                                   |
| Number of Floors                 | 3                                           |
|                                  |                                             |

#### **PROPERTY DESCRIPTION**

Strategically located between the Anschutz Medical Center, Children's Hospital, and the new Veteran's Hospital to the north and the Medical Center of Aurora (HealthOne) to the south.

- Prime Visibility and Access at I-225 and Mississippi
- 3-Story Medical Professional Building with Elevator Access
- Ample Surface and Covered On-Site Parking
- Two Tenant Monument Signs
- Professional Management





## **SUITE 240 - FLOOR PLAN**





## SUITE 200 - FLOOR PLAN





## **ADDITIONAL PHOTOS**













## AERIAL MAP