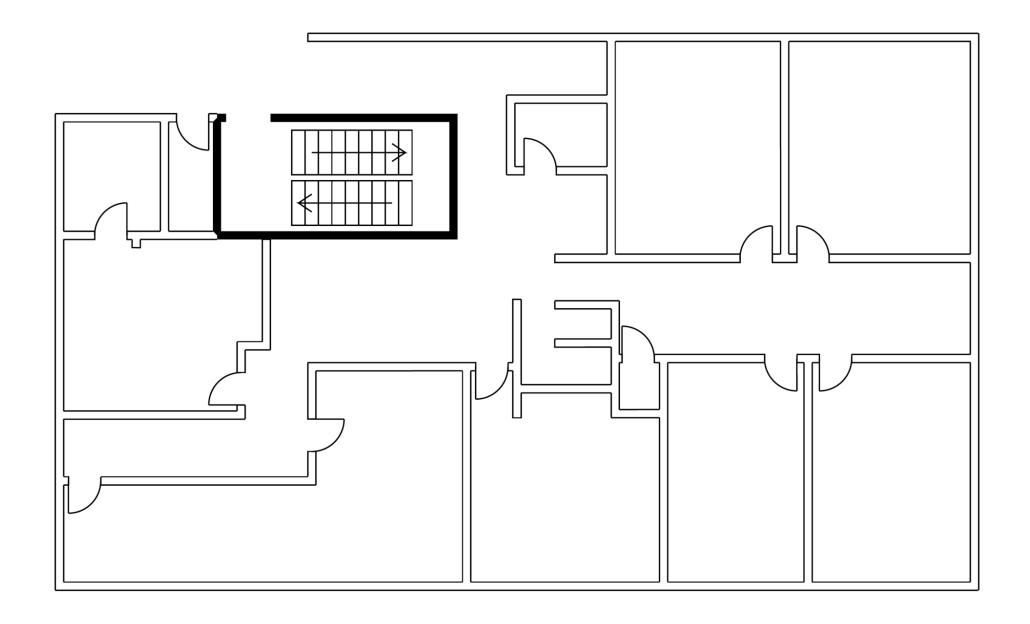

|
| Lease Rate                       | \$18.00/SF/Yr (NNN)                         |
| Building Size                    | 32,539 SF                                   |
| Number of Floors                 | 3                                           |
|                                  |                                             |

#### **PROPERTY DESCRIPTION**

Strategically located between the Anschutz Medical Center, Children's Hospital, and the new Veteran's Hospital to the north and the Medical Center of Aurora (HealthOne) to the south.

- Prime Visibility and Access at I-225 and Mississippi
- 3-Story Medical Professional Building with Elevator Access
- Ample Surface and Covered On-Site Parking
- Two Tenant Monument Signs
- Professional Management





## **SUITE 240 - FLOOR PLAN**





## SUITE 200 - FLOOR PLAN





## **ADDITIONAL PHOTOS**













## AERIAL MAP