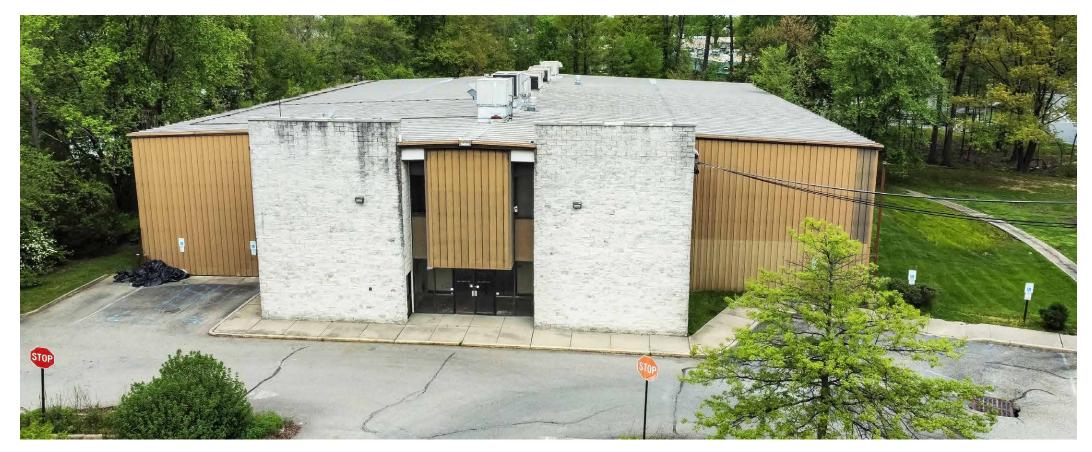

#### **COMMENTS**

- Freestanding 27,000 SF Building Former NYSC Health Club
- Property sits at Route 34 and Disbrow Road at a traffic controlled intersection, directly across from the Marketplace at Matawan.
- 300 FT of frontage on Route 34 with Large Pylon Sign
- Close proximity to The Garden State Parkway and Route 9.
- · Building sits on 3.5 acres of land

# **SITE PLAN - 27,000 SF TOTAL - FORMER NYSC HEALTH CLUB**