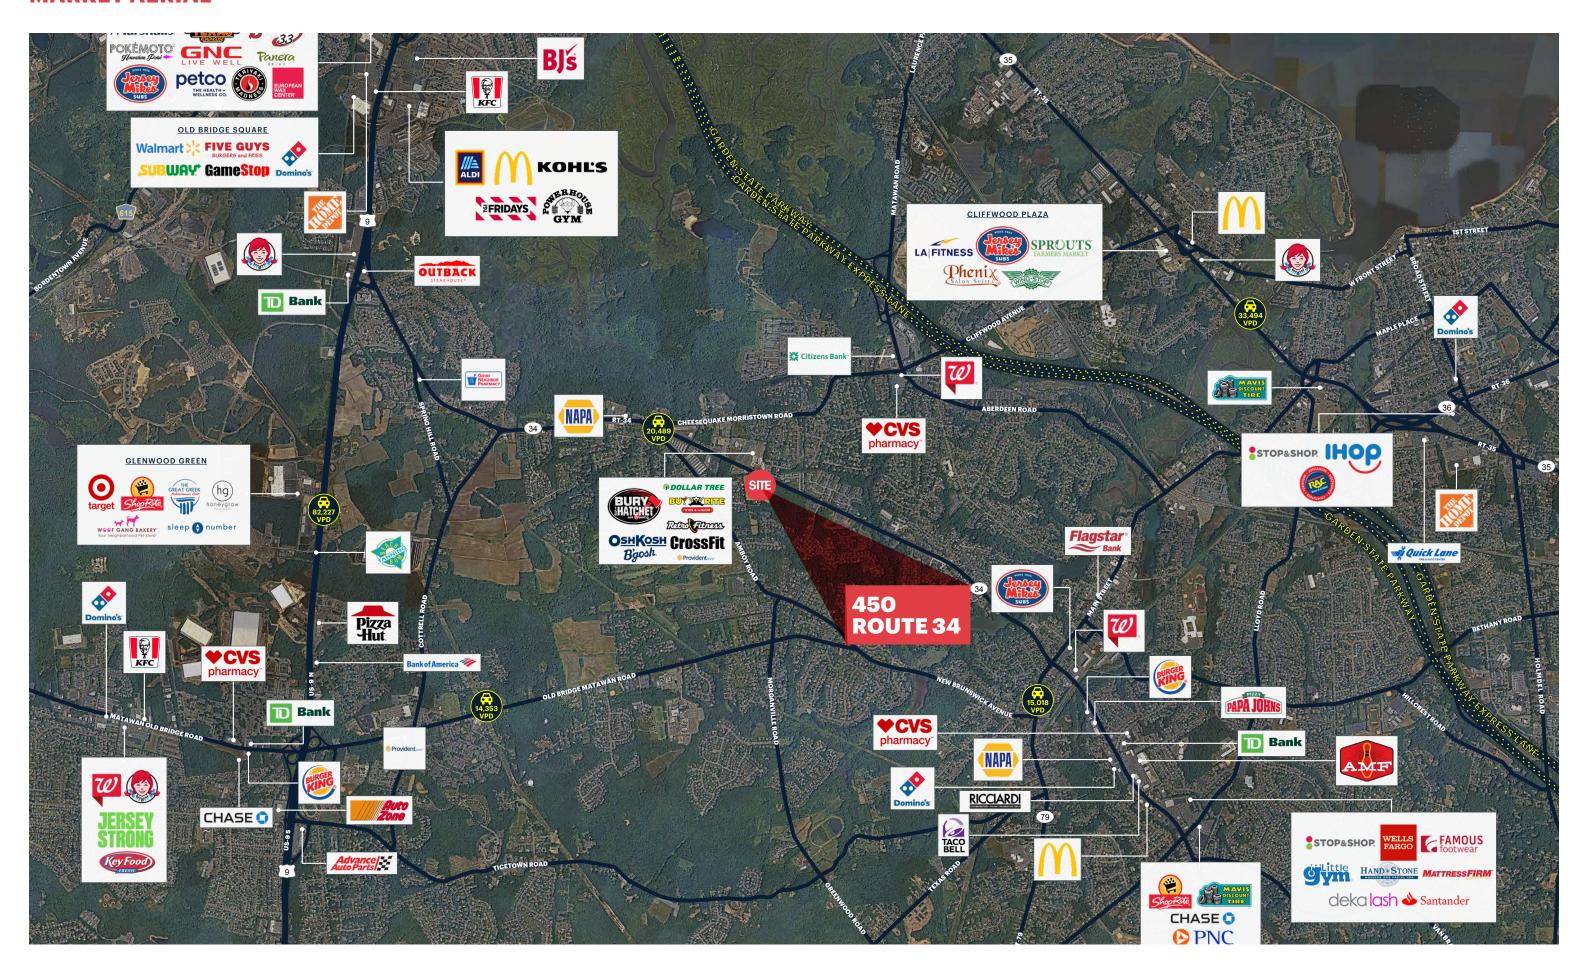

# **MARKET AERIAL**

#### **NEIGHBORS**

Dollar Tree, Provident Bank, Buy Rite Liquors, Bury the Hatchet, Matawan Montessori Academy, Kearny Bank, Wawa, Public Storage, Ganga Asian Fusion, Retro Fitness, Central Jersey Premier Soccer Academy