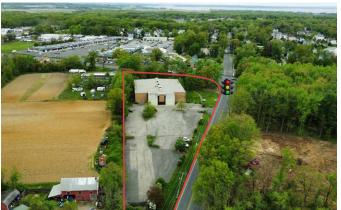

# **MARKET AERIAL**

#### **COMMENTS**

- Freestanding 27,000 SF Building Former NYSC Health Club
- Property sits at Route 34 and Disbrow Road at a traffic controlled intersection, directly across from the Marketplace at Matawan.
- 300 FT of frontage on Route 34 with Large Pylon Sign
- Close proximity to The Garden State Parkway and Route 9.
- · Building sits on 3.5 acres of land