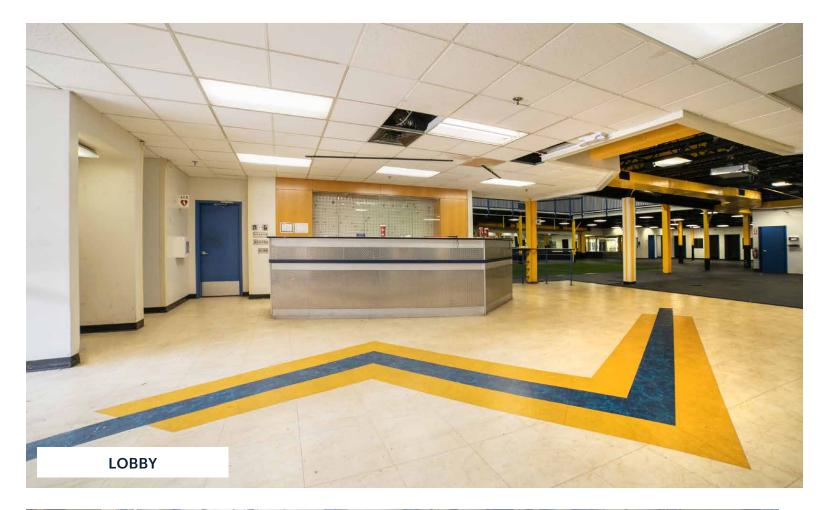

*TAXES**

\$60,000

## **PARKING**

114 spaces

#### **POSSESSION**

**Immediate** 

#### **NEIGHBORS**

Dollar Tree, Provident Bank, Buy Rite Liquors, Bury the Hatchet, Matawan Montessori Academy, Kearny Bank, Wawa, Public Storage, Ganga Asian Fusion, Retro Fitness, Central Jersey Premier Soccer Academy

#### **COMMENTS**

- Freestanding 27,000 SF Building Former NYSC Health Club
- Property sits at Route 34 and Disbrow Road at a traffic controlled intersection, directly across from the Marketplace at Matawan.
- 300 FT of frontage on Route 34 with Large Pylon Sign
- Close proximity to The Garden State Parkway and Route 9.
- · Building sits on 3.5 acres of land

# **MARKET AERIAL**



# **ZOOM AERIAL**



# **SITE PLAN - 27,000 SF TOTAL - FORMER NYSC HEALTH CLUB**



# **INTERIOR PHOTOS**











# **DEMOGRAPHICS**



## **1 MILE RADIUS**

POPULATION TOTAL BUSINESSES

6,545 309

HOUSEHOLDS TOTAL EMPLOYEES

2,732 3,184

MEDIAN AGE TOTAL DAYTIME POPULATION

49.7 6,571

**COLLEGE GRADUATES** (Bachelor's +) **AVERAGE HOUSEHOLD INCOME** 

2,330 - 46% \$134,809

## **3 MILE RADIUS**

POPULATION TOTAL BUSINESSES

72,114 1,982

HOUSEHOLDS TOTAL EMPLOYEES

28,689 20,403

MEDIAN AGE TOTAL DAYTIME POPULATION

41.2 52,533

**COLLEGE GRADUATES (Bachelor's +) AVERAGE HOUSEHOLD INCOME** 

23,898 - 45% \$142,961

## **5 MILE RADIUS**

POPULATION TOTAL BUSINESSES

170,466 5,087

HOUSEHOLDS TOTAL EMPLOYEES

65,564 55,981

MEDIAN AGE TOTAL DAYTIME POPULATION

42.1 133,227

**COLLEGE GRADUATES** (Bachelor's +) **AVERAGE HOUSEHOLD INCOME** 

54,596 - 44% \$145,974

\*2024 estimates