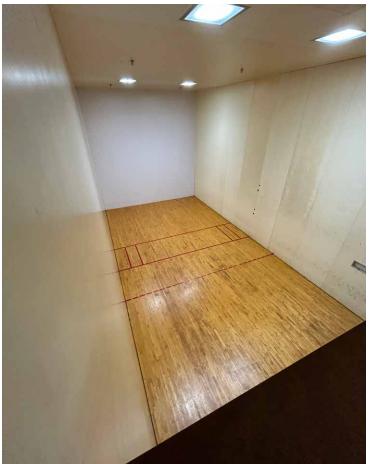

AXES**

\$60,000

## **PARKING**

114 spaces

#### **POSSESSION**

**Immediate** 

#### **NEIGHBORS**

Dollar Tree, Provident Bank, Buy Rite Liquors, Bury the Hatchet, Matawan Montessori Academy, Kearny Bank, Wawa, Public Storage, Ganga Asian Fusion, Retro Fitness, Central Jersey Premier Soccer Academy

#### **COMMENTS**

- Freestanding 27,000 SF Building Former NYSC Health Club
- Property sits at Route 34 and Disbrow Road at a traffic controlled intersection, directly across from the Marketplace at Matawan.
- 300 FT of frontage on Route 34 with Large Pylon Sign
- Close proximity to The Garden State Parkway and Route 9.
- · Building sits on 3.5 acres of land

# **MARKET AERIAL**



# **ZOOM AERIAL**



# **SITE PLAN - 27,000 SF TOTAL - FORMER NYSC HEALTH CLUB**



# **INTERIOR PHOTOS**











# **DEMOGRAPHICS**



## **1 MILE RADIUS**

POPULATION TOTAL BUSINESSES

6,545 309

HOUSEHOLDS TOTAL EMPLOYEES

2,732 3,184

MEDIAN AGE TOTAL DAYTIME POPULATION

49.7 6,571

**COLLEGE GRADUATES** (Bachelor's +) **AVERAGE HOUSEHOLD INCOME** 

2,330 - 46% \$134,809

## **3 MILE RADIUS**

POPULATION TOTAL BUSINESSES

72,114 1,982

HOUSEHOLDS TOTAL EMPLOYEES

28,689 20,403

MEDIAN AGE TOTAL DAYTIME POPULATION

41.2 52,533

**COLLEGE GRADUATES (Bachelor's +) AVERAGE HOUSEHOLD INCOME** 

23,898 - 45% \$142,961

## **5 MILE RADIUS**

POPULATION TOTAL BUSINESSES

170,466 5,087

HOUSEHOLDS TOTAL EMPLOYEES

65,564 55,981

MEDIAN AGE TOTAL DAYTIME POPULATION

42.1 133,227

**COLLEGE GRADUATES** (Bachelor's +) **AVERAGE HOUSEHOLD INCOME** 

54,596 - 44% \$145,974

\*2024 estimates