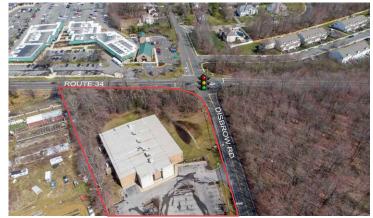

# **ZOOM AERIAL**

#### **COMMENTS**

- Freestanding 27,000 SF Building Former NYSC Health Club
- Property sits at Route 34 and Disbrow Road at a traffic controlled intersection, directly across from the Marketplace at Matawan.
- 300 FT of frontage on Route 34 with Large Pylon Sign
- Close proximity to The Garden State Parkway and Route 9.
- · Building sits on 3.5 acres of land