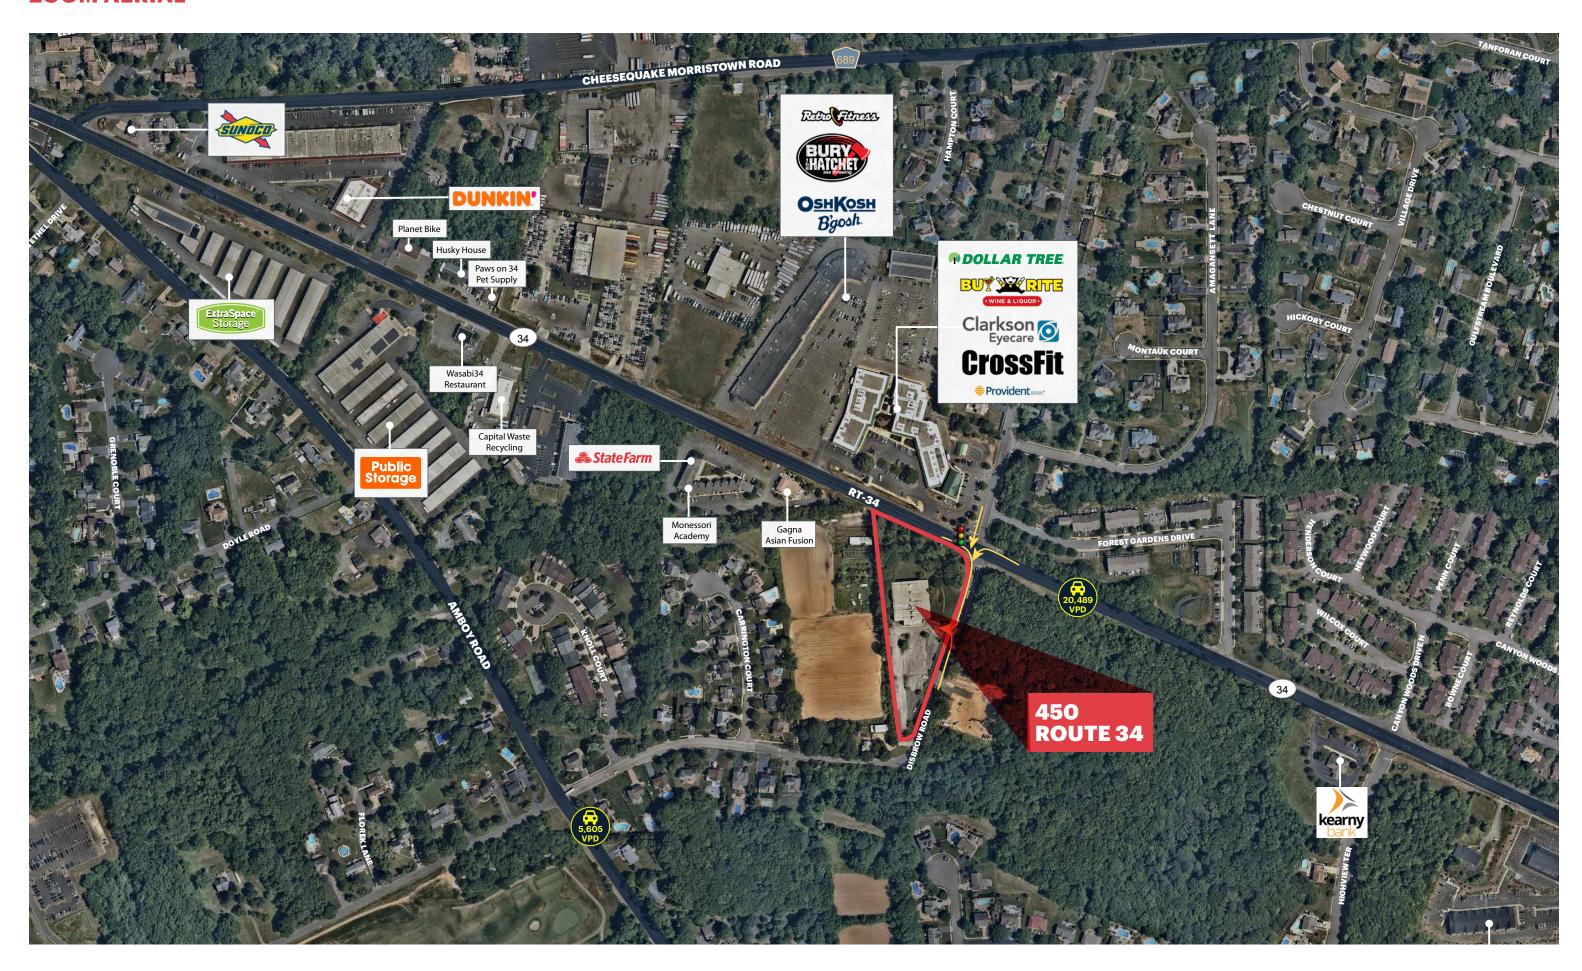

# **ZOOM AERIAL**

#### **NEIGHBORS**

Dollar Tree, Provident Bank, Buy Rite Liquors, Bury the Hatchet, Matawan Montessori Academy, Kearny Bank, Wawa, Public Storage, Ganga Asian Fusion, Retro Fitness, Central Jersey Premier Soccer Academy