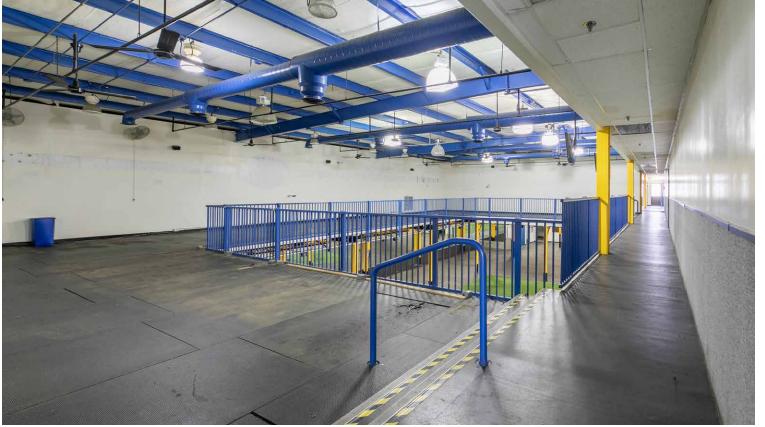

\$60,000

## **PARKING**

114 spaces

#### **POSSESSION**

**Immediate** 

#### **NEIGHBORS**

Dollar Tree, Provident Bank, Buy Rite Liquors, Bury the Hatchet, Matawan Montessori Academy, Kearny Bank, Wawa, Public Storage, Ganga Asian Fusion, Retro Fitness, Central Jersey Premier Soccer Academy

#### **COMMENTS**

- Freestanding 27,000 SF Building Former NYSC Health Club
- Property sits at Route 34 and Disbrow Road at a traffic controlled intersection, directly across from the Marketplace at Matawan.
- 300 FT of frontage on Route 34 with Large Pylon Sign
- Close proximity to The Garden State Parkway and Route 9.
- · Building sits on 3.5 acres of land

# **MARKET AERIAL**



# **ZOOM AERIAL**



# **SITE PLAN - 27,000 SF TOTAL - FORMER NYSC HEALTH CLUB**



# **INTERIOR PHOTOS**











# **DEMOGRAPHICS**



## **1 MILE RADIUS**

POPULATION TOTAL BUSINESSES

6,545 309

HOUSEHOLDS TOTAL EMPLOYEES

2,732 3,184

MEDIAN AGE TOTAL DAYTIME POPULATION

49.7 6,571

**COLLEGE GRADUATES** (Bachelor's +) **AVERAGE HOUSEHOLD INCOME** 

2,330 - 46% \$134,809

## **3 MILE RADIUS**

POPULATION TOTAL BUSINESSES

72,114 1,982

HOUSEHOLDS TOTAL EMPLOYEES

28,689 20,403

MEDIAN AGE TOTAL DAYTIME POPULATION

41.2 52,533

**COLLEGE GRADUATES (Bachelor's +) AVERAGE HOUSEHOLD INCOME** 

23,898 - 45% \$142,961

## **5 MILE RADIUS**

POPULATION TOTAL BUSINESSES

170,466 5,087

HOUSEHOLDS TOTAL EMPLOYEES

65,564 55,981

MEDIAN AGE TOTAL DAYTIME POPULATION

42.1 133,227

**COLLEGE GRADUATES** (Bachelor's +) **AVERAGE HOUSEHOLD INCOME** 

54,596 - 44% \$145,974

\*2024 estimates