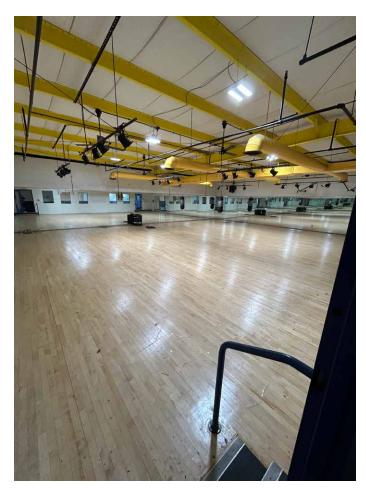

ES**

\$60,000

## **PARKING**

114 spaces

#### **POSSESSION**

**Immediate** 

#### **NEIGHBORS**

Dollar Tree, Provident Bank, Buy Rite Liquors, Bury the Hatchet, Matawan Montessori Academy, Kearny Bank, Wawa, Public Storage, Ganga Asian Fusion, Retro Fitness, Central Jersey Premier Soccer Academy

#### **COMMENTS**

- Freestanding 27,000 SF Building Former NYSC Health Club
- Property sits at Route 34 and Disbrow Road at a traffic controlled intersection, directly across from the Marketplace at Matawan.
- 300 FT of frontage on Route 34 with Large Pylon Sign
- Close proximity to The Garden State Parkway and Route 9.
- · Building sits on 3.5 acres of land

# **MARKET AERIAL**



# **ZOOM AERIAL**



# **SITE PLAN - 27,000 SF TOTAL - FORMER NYSC HEALTH CLUB**



# **INTERIOR PHOTOS**











# **DEMOGRAPHICS**



## **1 MILE RADIUS**

POPULATION TOTAL BUSINESSES

6,545 309

HOUSEHOLDS TOTAL EMPLOYEES

2,732 3,184

MEDIAN AGE TOTAL DAYTIME POPULATION

49.7 6,571

**COLLEGE GRADUATES** (Bachelor's +) **AVERAGE HOUSEHOLD INCOME** 

2,330 - 46% \$134,809

## **3 MILE RADIUS**

POPULATION TOTAL BUSINESSES

72,114 1,982

HOUSEHOLDS TOTAL EMPLOYEES

28,689 20,403

MEDIAN AGE TOTAL DAYTIME POPULATION

41.2 52,533

**COLLEGE GRADUATES (Bachelor's +) AVERAGE HOUSEHOLD INCOME** 

23,898 - 45% \$142,961

## **5 MILE RADIUS**

POPULATION TOTAL BUSINESSES

170,466 5,087

HOUSEHOLDS TOTAL EMPLOYEES

65,564 55,981

MEDIAN AGE TOTAL DAYTIME POPULATION

42.1 133,227

**COLLEGE GRADUATES** (Bachelor's +) **AVERAGE HOUSEHOLD INCOME** 

54,596 - 44% \$145,974

\*2024 estimates