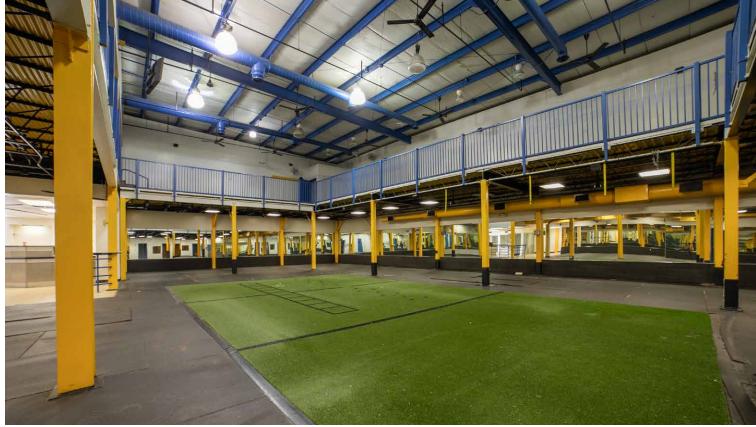

**

\$60,000

## **PARKING**

114 spaces

#### **POSSESSION**

**Immediate** 

#### **NEIGHBORS**

Dollar Tree, Provident Bank, Buy Rite Liquors, Bury the Hatchet, Matawan Montessori Academy, Kearny Bank, Wawa, Public Storage, Ganga Asian Fusion, Retro Fitness, Central Jersey Premier Soccer Academy

#### **COMMENTS**

- Freestanding 27,000 SF Building Former NYSC Health Club
- Property sits at Route 34 and Disbrow Road at a traffic controlled intersection, directly across from the Marketplace at Matawan.
- 300 FT of frontage on Route 34 with Large Pylon Sign
- Close proximity to The Garden State Parkway and Route 9.
- · Building sits on 3.5 acres of land

# **MARKET AERIAL**



# **ZOOM AERIAL**



# **SITE PLAN - 27,000 SF TOTAL - FORMER NYSC HEALTH CLUB**



# **INTERIOR PHOTOS**











# **DEMOGRAPHICS**



## **1 MILE RADIUS**

POPULATION TOTAL BUSINESSES

6,545 309

HOUSEHOLDS TOTAL EMPLOYEES

2,732 3,184

MEDIAN AGE TOTAL DAYTIME POPULATION

49.7 6,571

**COLLEGE GRADUATES** (Bachelor's +) **AVERAGE HOUSEHOLD INCOME** 

2,330 - 46% \$134,809

## **3 MILE RADIUS**

POPULATION TOTAL BUSINESSES

72,114 1,982

HOUSEHOLDS TOTAL EMPLOYEES

28,689 20,403

MEDIAN AGE TOTAL DAYTIME POPULATION

41.2 52,533

**COLLEGE GRADUATES (Bachelor's +) AVERAGE HOUSEHOLD INCOME** 

23,898 - 45% \$142,961

## **5 MILE RADIUS**

POPULATION TOTAL BUSINESSES

170,466 5,087

HOUSEHOLDS TOTAL EMPLOYEES

65,564 55,981

MEDIAN AGE TOTAL DAYTIME POPULATION

42.1 133,227

**COLLEGE GRADUATES** (Bachelor's +) **AVERAGE HOUSEHOLD INCOME** 

54,596 - 44% \$145,974

\*2024 estimates