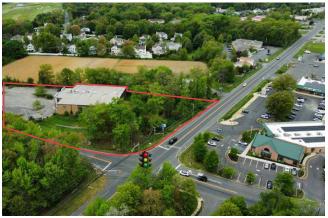

# **MARKET AERIAL**

#### **COMMENTS**

- Freestanding 27,000 SF Building Former NYSC Health Club
- Property sits at Route 34 and Disbrow Road at a traffic controlled intersection, directly across from the Marketplace at Matawan.
- 300 FT of frontage on Route 34 with Large Pylon Sign
- Close proximity to The Garden State Parkway and Route 9.
- · Building sits on 3.5 acres of land