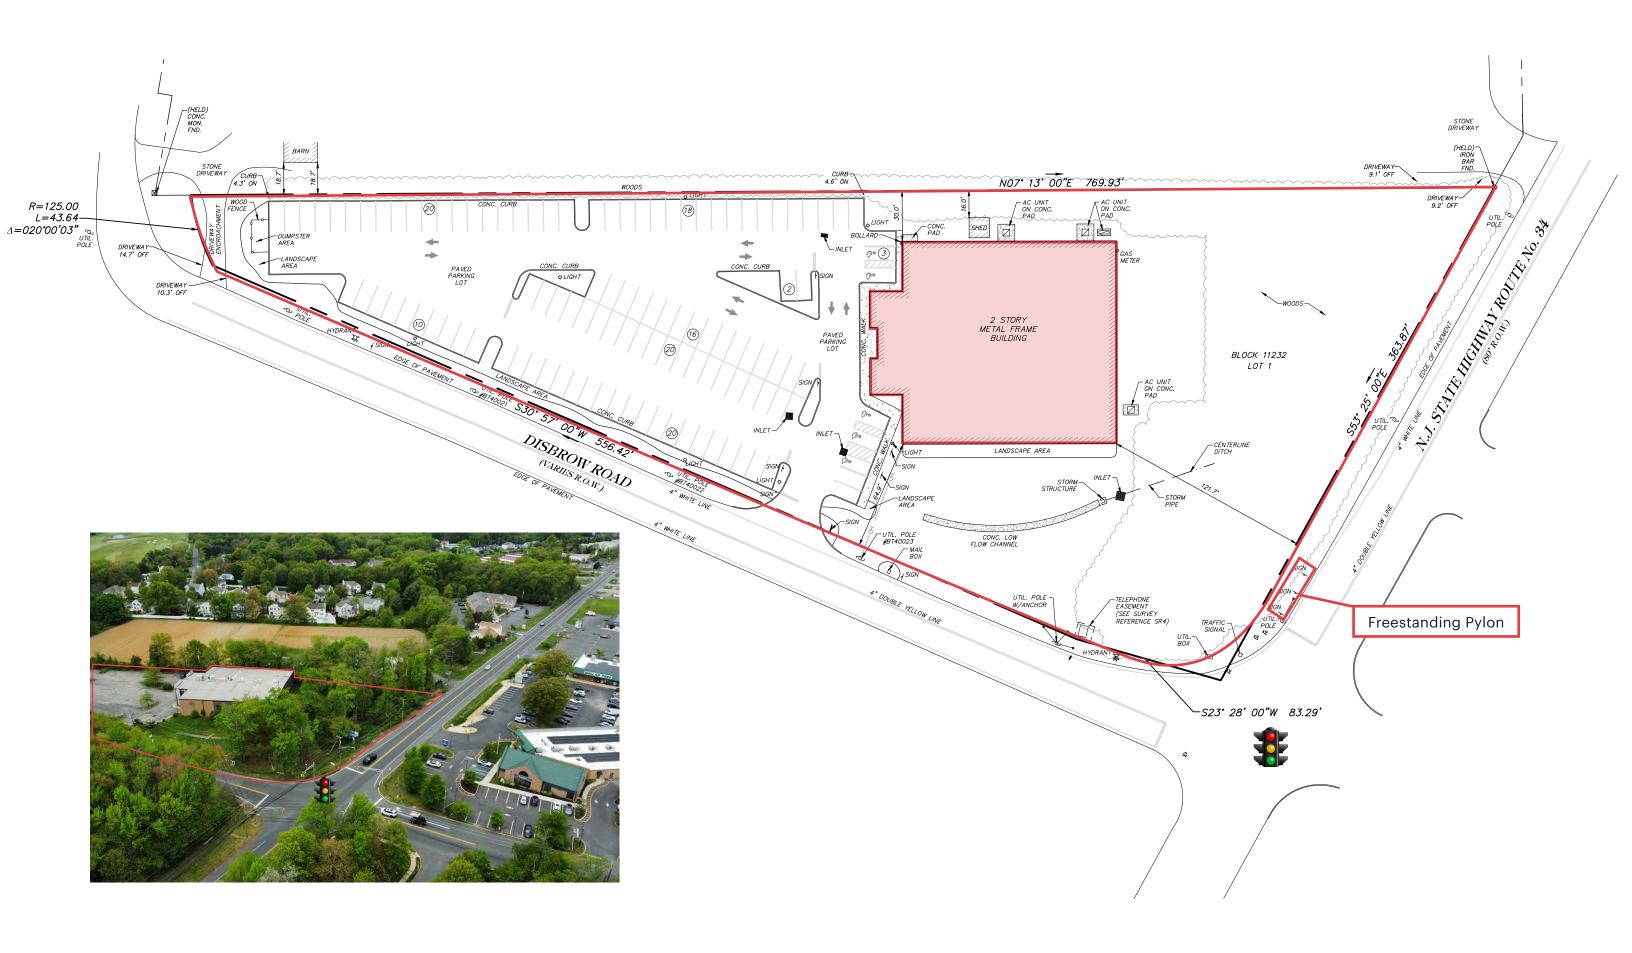

# **SITE PLAN - 27,000 SF TOTAL - FORMER NYSC HEALTH CLUB**

#### **COMMENTS**

- Freestanding 27,000 SF Building Former NYSC Health Club
- Property sits at Route 34 and Disbrow Road at a traffic controlled intersection, directly across from the Marketplace at Matawan.
- 300 FT of frontage on Route 34 with Large Pylon Sign
- Close proximity to The Garden State Parkway and Route 9.
- · Building sits on 3.5 acres of land