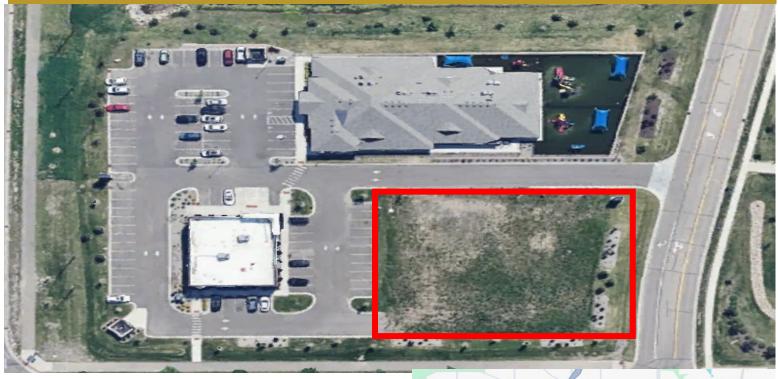

## .74 ACRE SITE FOR SALE

Benjamin Dr & Finley Dr, Woodbury

#### **Property Highlights**

- · Zoned for retail uses
- Ponding in place
- Sewer and water to site

### **Property Information**

- PID# 29.028.21.12.0020
- Zoned B- 3 Planned Shopping Center District